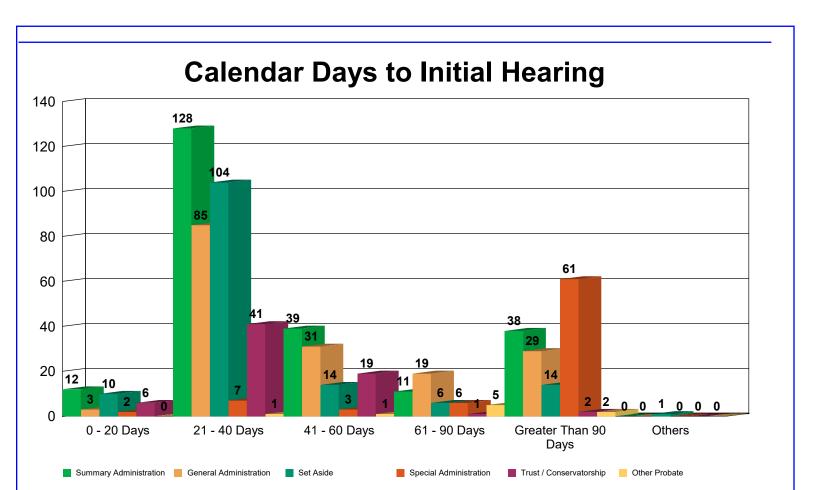

# 2.1 - Timeliness of First Hearing - Last 12 Full Months

Scheduled hearings for the last 12 months, broken out by the number of calendar days from initial petition filing to first hearing. Letters of Administration or Letters Testamentary should be issued within 90 days. Van Duizend, et. al. (2011). *Model Time Standards for State Trial Courts*.

|                                       |                                     | <u>0 - 20 Days</u> | 21 - 40 Days   | 41 - 60 Days   | 61 - 90 Days | Greater Than<br>90 Days | <u>Others</u> |
|---------------------------------------|-------------------------------------|--------------------|----------------|----------------|--------------|-------------------------|---------------|
| Summary Administration                | HP14 - PET/LETTERS/ADMIN            | 7                  | 64             | 25             | 4            | 11                      | 0             |
|                                       | HP16 - PET/PRO/WILL/LET/TEST        | 5                  | 55             | 12             | 5            | 14                      | 0             |
|                                       | HP10 - PET/CONF/SALE/REAL/PROP      | 0                  | 3              | 2              | 0            | 7                       | 0             |
|                                       | HP17 - PET/PRO/WILL/LET/W/W/ANNEX   | 0                  | 2              | 0              | 0            | 1                       | 0             |
|                                       | HP22 - PET/SETASIDE/W/O/ADMIN       | 0                  | 1              | 0              | 0            | 2                       | 0             |
|                                       | HP26 - OTHER PROB/TRST/GDSHP HRC    | 0                  | 2              | 0              | 0            | 1                       | 0             |
|                                       | HP18 - PET/SPECIAL ADMIN            | 0                  | 1              | 0              | 1            | 0                       | 0             |
|                                       | H644 - ORDER TO SHOW CAUSE          | 0                  | Ö              | Õ              | 0            | 1                       | Ő             |
|                                       | HP13 - PETITION FOR INSTRUCTIONS    | Ö                  | 0              | 0              | 0            | 1                       | 0             |
|                                       | HP25 - REPORT TO COURT              | Ö                  | 0              | 0              | 1            | 0                       | 0             |
|                                       | Total                               | 12                 | 128            | 39             | 11           | 38                      | 0             |
| Seneral Administration                | HP16 - PET/PRO/WILL/LET/TEST        | 2                  | 46             | 18             | 9            | 14                      | 0             |
| , , , , , , , , , , , , , , , , , , , | HP14 - PET/LETTERS/ADMIN            | 0                  | 34             | 12             | 10           | 10                      | 0             |
|                                       | HP10 - PET/CONF/SALE/REAL/PROP      | 0                  | 0              | 1              | 0            | 2                       | 0             |
|                                       | HP17 - PET/PRO/WILL/LET/W/W/ANNEX   | 0                  | 3              | 0              | 0            | 0                       | 0             |
|                                       | HP26 - OTHER PROB/TRST/GDSHP HRC    | 1                  | 3<br>2         | 0              | 0            | 0                       | 0             |
|                                       |                                     |                    |                |                |              |                         | -             |
|                                       | HP1 - ANNUAL ACCOUNTING             | 0                  | 0              | 0              | 0            | 1                       | 0             |
|                                       | HP25 - REPORT TO COURT              | 0                  | 0              | 0              | 0            | 1                       | 0             |
|                                       | HP5 - FIRST&FIN ACCT/PET/DIST Total | <u>0</u><br>3      | 0<br><b>85</b> | 0<br><b>31</b> | 0<br>19      | 1<br><b>29</b>          | 0<br>         |
|                                       | Total                               | 3                  | 03             | 31             | 13           | 23                      | U             |
| Set Aside                             | HP22 - PET/SETASIDE/W/O/ADMIN       | 10                 | 104            | 13             | 5            | 14                      | 1             |
|                                       | H820 - STATUS HEARING               | 0                  | 0              | 0              | 1            | 0                       | 0             |
|                                       | HP2 - ACCOUNTING, OTHER             | 0                  | 0              | 1              | 0            | . 0                     | 0             |
|                                       | Total                               | 10                 | 104            | 14             | 6            | 14                      | 1             |
| Special Administration                | HP22 - PET/SETASIDE/W/O/ADMIN       | 0                  | 0              | 0              | 2            | 25                      | 0             |
| •                                     | HP18 - PET/SPECIAL ADMIN            | 2                  | 3              | 1              | 1            | 3                       | 0             |
|                                       | HP26 - OTHER PROB/TRST/GDSHP HRC    | 0                  | 2              | 0              | 0            | 8                       | 0             |
|                                       | H644 - ORDER TO SHOW CAUSE          | 0                  | 0              | 1              | 0            | 7                       | 0             |
|                                       | HP14 - PET/LETTERS/ADMIN            | 0                  | 1              | 0              | 1            | 4                       | 0             |
|                                       | HP16 - PET/PRO/WILL/LET/TEST        | 0                  | 1              | 1              | 0            | 3                       | Ô             |
|                                       | HP2 - ACCOUNTING, OTHER             | 0                  | 0              | 0              | 2            | 2                       | 0             |
|                                       | HP25 - REPORT TO COURT              | Ö                  | 0              | 0              | 0            | 4                       | 0             |
|                                       | HP10 - PET/CONF/SALE/REAL/PROP      | 0                  | 0              | 0              | 0            | 2                       | 0             |
|                                       |                                     | -                  |                | 0              |              |                         |               |
|                                       | HP13 - PETITION FOR INSTRUCTIONS    | 0                  | 0              | -              | 0            | 2                       | 0             |
|                                       | H820 - STATUS HEARING Total         | 0<br><b>2</b>      | 0<br>          | 0<br>          | 0<br>6       | 1<br><b>61</b>          | 0<br>0        |
|                                       | Iotai                               | 4                  | ,              | J              | O            |                         | U             |
|                                       | HP26 - OTHER PROB/TRST/GDSHP HRC    | 6                  | 38             | 18             | 1            | 2                       | 0             |
|                                       | HP13 - PETITION FOR INSTRUCTIONS    | 0                  | 2              | 1              | 0            | 0                       | 0             |
|                                       | HP24 - PET/TERM/TRUST               | 0                  | 1              | 0              | 0            | 0                       | 0             |
|                                       | Total                               | 6                  | 41             | 19             | 1            | 2                       | 0             |
| ther Probate                          | HP26 - OTHER PROB/TRST/GDSHP HRC    | 0                  | 0              | 1              | 3            | 0                       | 0             |
|                                       | H644 - ORDER TO SHOW CAUSE          | 0                  | 0              | 0              | 0            | 1                       | 0             |
|                                       | HP10 - PET/CONF/SALE/REAL/PROP      | 0                  | 0              | 0              | 0            | 1                       | 0             |
|                                       | HP22 - PET/SETASIDE/W/O/ADMIN       | 0                  | 1              | Ö              | 0            | 0                       | Ö             |
|                                       | HP25 - REPORT TO COURT              | Ö                  | Ö              | 0              | 1            | Ö                       | 0             |
|                                       | HP29 - HEARING ON OBJECTION         | 0                  | 0              | 0              | 1            | 0                       | 0             |
|                                       |                                     |                    |                |                |              |                         |               |
|                                       | Total                               | 0                  | 1              | 1              | 5            | 2                       | 0             |

This secton calculates the date off the ffrst hearing ffrom the date the inital Petton was ffled. The inital Petton may not require a hearing (i.e. Petton to Release Medical Records) but a subsequent Petton ffled in the same case may require a hearing. The calculation is made ffrom the date the case was initated (in this example, the date off the ffling off the etton to Release Medical Records). The inital nature off the case will affect this calculation when the status has changed as a result off a subsequent Petton.