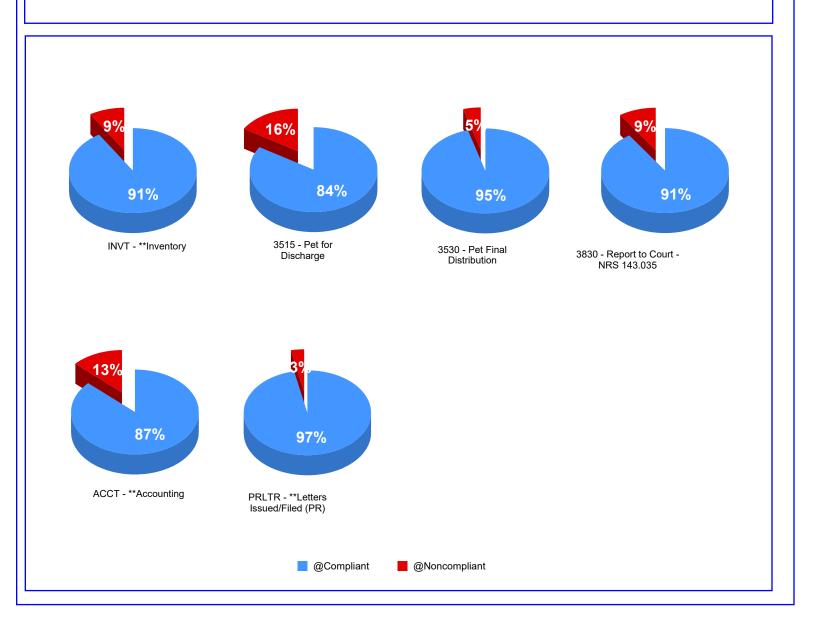

# 3.1 - Milestones for all Probate Cases

Milestone tracks have been added to cases initiated 1/1/2009 to present.

Every Summary and General Administration case requires the filing of the following:

This compliance rate applies to 524 cases.