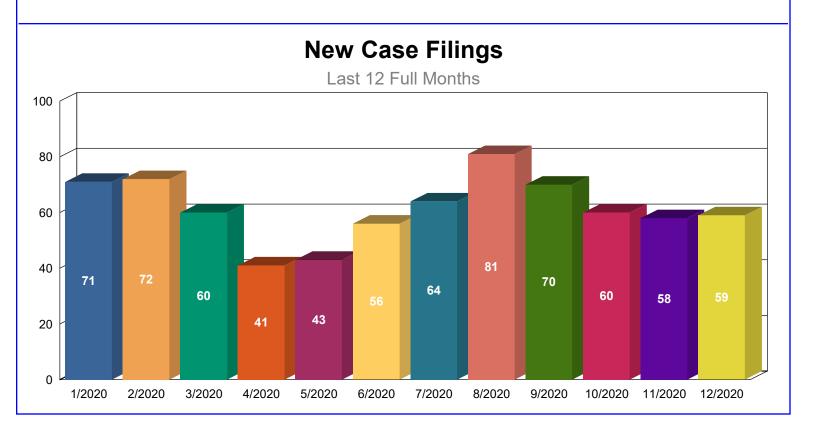

# 1.2 - New Probate Cases

New Probate cases filed in the previous 12 months pursuant to State of Nevada, USJR Data Dictionary Version 3.3 (Effective as of July 1, 2014).

|                             | 1/2020 | 2/2020 | 3/2020 | 4/2020 | 5/2020 | 6/2020 | 7/2020 | 8/2020 | 9/2020 | 10/2020 | 11/2020 | 12/2020 | <u>Total</u> |
|-----------------------------|--------|--------|--------|--------|--------|--------|--------|--------|--------|---------|---------|---------|--------------|
| SU - SUMMARY ADMINISTRATION | 20     | 25     | 13     | 10     | 13     | 16     | 19     | 19     | 11     | 17      | 15      | 15      | 193          |
| FA - GENERAL ADMINISTRATION | 16     | 11     | 13     | 6      | 7      | 14     | 15     | 19     | 14     | 8       | 14      | 9       | 146          |
| SE - SET ASIDE              | 17     | 13     | 11     | 7      | 13     | 7      | 8      | 18     | 13     | 14      | 5       | 9       | 135          |
| SL - SPECIAL ADMINISTRATION | 8      | 14     | 11     | 9      | 5      | 9      | 9      | 12     | 13     | 12      | 12      | 17      | 131          |
| TN - TRUST/CONSERVATORSHIP  | 2      | 6      | 8      | 6      | 5      | 6      | 6      | 7      | 10     | 4       | 8       | 6       | 74           |
| OP - OTHER PROBATE          | 8      | 3      | 4      | 3      | 0      | 4      | 7      | 6      | 9      | 5       | 4       | 3       | 56           |
| Total                       | 71     | 72     | 60     | 41     | 43     | 56     | 64     | 81     | 70     | 60      | 58      | 59      | 735          |