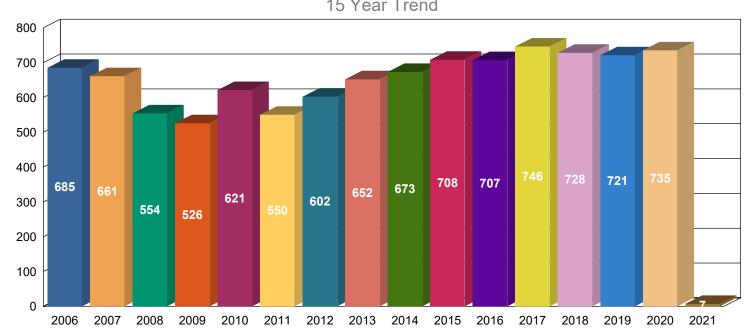

# 1.3 - New Probate Cases

New Probate cases filed in the previous 15 years.

|                                      | <u>2006</u> | <u>2007</u> | <u>2008</u> | <u>2009</u> | <u>2010</u> | <u>2011</u> | <u>2012</u> | <u>2013</u> | <u>2014</u> | <u>2015</u> | <u>2016</u> | <u>2017</u> | <u>2018</u> | <u>2019</u> | <u>2020</u> | <u>2021</u> | <u>Total</u> |
|--------------------------------------|-------------|-------------|-------------|-------------|-------------|-------------|-------------|-------------|-------------|-------------|-------------|-------------|-------------|-------------|-------------|-------------|--------------|
| SE - SET ASIDE                       | 126         | 126         | 151         | 150         | 164         | 143         | 173         | 207         | 214         | 212         | 171         | 164         | 174         | 145         | 135         | 1           | 2,456        |
| FA - GENERAL<br>ADMINISTRATION       | 250         | 231         | 151         | 120         | 143         | 92          | 112         | 126         | 139         | 141         | 124         | 130         | 129         | 170         | 146         | 2           | 2,206        |
| SU - SUMMARY<br>ADMINISTRATION       | 101         | 103         | 90          | 89          | 109         | 107         | 95          | 106         | 117         | 139         | 190         | 200         | 231         | 180         | 193         | 0           | 2,050        |
| SL - SPECIAL<br>ADMINISTRATION       | 108         | 95          | 67          | 72          | 90          | 78          | 82          | 65          | 72          | 66          | 72          | 49          | 68          | 90          | 131         | 1           | 1,206        |
| OP - OTHER PROBATE                   | 46          | 52          | 54          | 40          | 51          | 81          | 100         | 92          | 76          | 91          | 96          | 120         | 79          | 85          | 56          | 2           | 1,121        |
| TN -<br>TRUST/CONSERVATORSHIP        | 0           | 0           | 0           | 0           | 0           | 0           | 0           | 0           | 29          | 59          | 54          | 83          | 47          | 51          | 74          | 1           | 398          |
| TR - PROBATE TRUST- IND<br>TRUSTEE   | 49          | 47          | 39          | 50          | 47          | 41          | 39          | 46          | 24          | 0           | 0           | 0           | 0           | 0           | 0           | 0           | 382          |
| TM - PROBATE TRUST -<br>CORP TRUSTEE | 5           | 7           | 2           | 5           | 17          | 8           | 1           | 10          | 2           | 0           | 0           | 0           | 0           | 0           | 0           | 0           | 57           |
| Total                                | 685         | 661         | 554         | 526         | 621         | 550         | 602         | 652         | 673         | 708         | 707         | 746         | 728         | 721         | 735         | 7           | 9,876        |

# **New Case Filings**

15 Year Trend