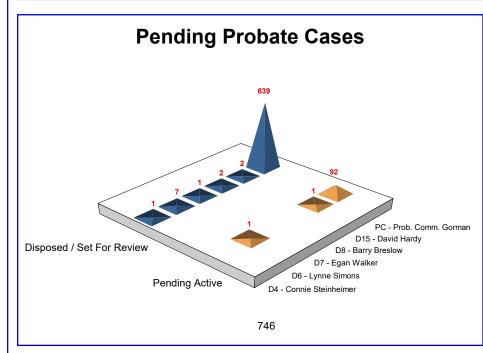

#### 1.1 - Status of Pending Probate Cases

Average Age of Case reflects time of initial petition to either time of disposition or current date. Cases reflect the Judicial Officer assigned.

|                         |                             | <u>0 - 30 Days</u> | <u>31 - 60 Days</u> | <u>61 - 90 Days</u> | <u>91 - 180 Days</u> | <u>181 - 365</u><br><u>Days</u> | <u>Greater than</u><br><u>365 Days</u> | <u>Total</u> |
|-------------------------|-----------------------------|--------------------|---------------------|---------------------|----------------------|---------------------------------|----------------------------------------|--------------|
| D4 - Connie Steinheimer | Disposed / Set For Review   | 1                  | 0                   | 0                   | 0                    | 0                               | 0                                      | 1            |
|                         | Total                       | 1                  | 0                   | 0                   | 0                    | 0                               | 0                                      | 1            |
| 06 - Lynne Simons       | Pending Active              | 0                  | 0                   | 0                   | 0                    | 0                               | 1                                      | 1            |
|                         | Disposed / Set For Review   | 1                  | 3                   | 2                   | 0                    | 1                               | 0                                      | 7            |
|                         | Total                       | 1                  | 3                   | 2                   | 0                    | 1                               | 1                                      | 8            |
| )7 - Egan Walker        | Disposed / Set For Review   | 1                  | 0                   | 0                   | 0                    | 0                               | 0                                      | 1            |
|                         | Total                       | 1                  | 0                   | 0                   | 0                    | 0                               | 0                                      | 1            |
| 98 - Barry Breslow      | Disposed / Set For Review   | 1                  | 0                   | 1                   | 0                    | 0                               | 0                                      | 2            |
|                         | Total                       | 1                  | 0                   | 1                   | 0                    | 0                               | 0                                      | 2            |
| 015 - David Hardy       | Pending Active              | 0                  | 0                   | 0                   | 0                    | 0                               | 1                                      | 1            |
|                         | Disposed / Set For Review   | 1                  | 0                   | 1                   | 0                    | 0                               | 0                                      | 2            |
|                         | Total                       | 1                  | 0                   | 1                   | 0                    | 0                               | 1                                      | 3            |
| C - Prob. Comm. Gorma   | <sup>n</sup> Pending Active | 58                 | 15                  | 5                   | 7                    | 4                               | 3                                      | 92           |
|                         | Disposed / Set For Review   | 269                | 241                 | 86                  | 36                   | 6                               | 1                                      | 639          |
|                         | Total                       | 327                | 256                 | 91                  | 43                   | 10                              | 4                                      | 731          |
|                         | Total                       | 332                | 259                 | 95                  | 43                   | 11                              | 6                                      | 746          |

Cases represented in the previous table and this graph contain cases with any initial filing date. Disposed cases are not listed here. Age of case is determined by the date the status was updated.

**Pending - Active:** A count of cases that, at the start of the reporting period, are awaiting disposition.

**Disposed/Set for Review:** A count of cases at the end of each month that, following an initial Entry of Judgment, are awaiting a regularly scheduled review involving a hearing before a judicial officer during the reporting period.

**Reopened:** A count of cases in which judgments have previously been entered but which have been

restored to the courts pending caseload due to the filing of a request to modify or enforce the existing judgments.

These days represent the time from petition to adjudication, at which point the cases stop aging. This group represents cases that are awaiting a regularly scheduled review (ex., annual report). These cases do not continue to age, and therefore, remain static in their respective age grouping.