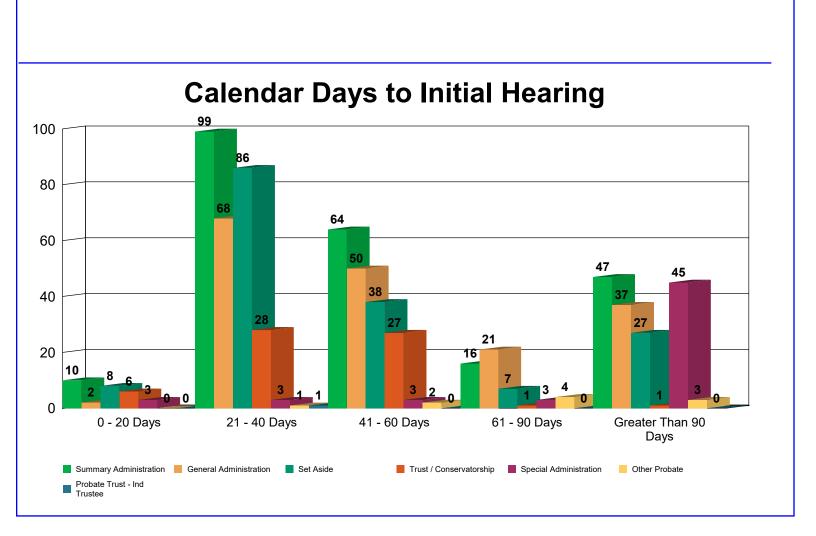

### 2.0 Additional Caseload Statistics

- 2.1 Timeliness of First Hearing
- 2.2 Alternative Dispute Resolution
  - 2.2.1 Scheduled Settlement Conferences for the Last 12 Full Months
- 2.3 Count of Accountings and Inventories Filed for the Last 12 Full Months
- 2.4 12 Month Disposed Events

#### General Administration

|                           |       | <u>0 - 30 Days</u> | <u>31 - 60 Days</u> | <u>61 - 90 Days</u> | <u>91 - 180 Days</u> | <u>181 - 365</u><br><u>Days</u> | <u>Total</u> |
|---------------------------|-------|--------------------|---------------------|---------------------|----------------------|---------------------------------|--------------|
| Pending Active            |       | 13                 | 5                   | 0                   | 2                    | 0                               | 20           |
| Disposed / Set For Review |       | 46                 | 116                 | 41                  | 16                   | 2                               | 221          |
|                           | Total | 59                 | 121                 | 41                  | 18                   | 2                               | 241          |

#### Other Probate

|                           |       | <u>0 - 30 Days</u> | <u>61 - 90 Days</u> | <u>Total</u> |
|---------------------------|-------|--------------------|---------------------|--------------|
| Pending Active            |       | 3                  | 0                   | 3            |
| Disposed / Set For Review |       | 6                  | 1                   | 7            |
|                           | Total | 9                  | 1                   | 10           |

#### Probate Trust - Corp Trustee

|                           |       | <u>0 - 30 Days</u> | <u>31 - 60 Days</u> | <u>Total</u> |
|---------------------------|-------|--------------------|---------------------|--------------|
| Disposed / Set For Review |       | 3                  | 5                   | 8            |
|                           | Total | 3                  | 5                   | 8            |

#### Probate Trust - Ind Trustee

|                           |       | <u>0 - 30 Days</u> | <u>31 - 60 Days</u> | <u>61 - 90 Days</u> | <u>91 - 180 Days</u> | <u>Total</u> |
|---------------------------|-------|--------------------|---------------------|---------------------|----------------------|--------------|
| Pending Active            |       | 0                  | 0                   | 0                   | 1                    | 1            |
| Disposed / Set For Review |       | 13                 | 4                   | 3                   | 0                    | 20           |
|                           | Total | 13                 | 4                   | 3                   | 1                    | 21           |

#### Set Aside

|                           |       | <u>0 - 30 Days</u> | <u>31 - 60 Days</u> | <u>91 - 180 Days</u> | <u>Total</u> |
|---------------------------|-------|--------------------|---------------------|----------------------|--------------|
| Pending Active            |       | 15                 | 3                   | 1                    | 19           |
| Disposed / Set For Review |       | 1                  | 1                   | 0                    | 2            |
|                           | Total | 16                 | 4                   | 1                    | 21           |

#### Special Administration

| Pending Active   11   0   1   2   3   17     Disposed / Set For Review   122   8   1   1   133   133   1   1   133   1   1   133   1   1   1   150 |                           |       | <u>0 - 30 Days</u> | <u>31 - 60 Days</u> | <u>61 - 90 Days</u> | <u>91 - 180 Days</u> | <u>181 - 365</u><br><u>Days</u> | <u>Total</u> |
|----------------------------------------------------------------------------------------------------------------------------------------------------|---------------------------|-------|--------------------|---------------------|---------------------|----------------------|---------------------------------|--------------|
|                                                                                                                                                    | Pending Active            |       | 11                 | 0                   | 1                   | 2                    | 3                               | 17           |
| <b>Total</b> 133 8 2 3 4 150                                                                                                                       | Disposed / Set For Review |       | 122                | 8                   | 1                   | 1                    | 1                               | 133          |
|                                                                                                                                                    |                           | Total | 133                | 8                   | 2                   | 3                    | 4                               | 150          |

| Summary Administration                    |       |                         |                               |                                    |                     |                                 |                                        |              |
|-------------------------------------------|-------|-------------------------|-------------------------------|------------------------------------|---------------------|---------------------------------|----------------------------------------|--------------|
|                                           |       | <u>0 - 30 Days</u>      | <u>31 - 60 Days</u>           | <u>61 - 90 Days</u> 9 <sup>.</sup> | <u>1 - 180 Days</u> | <u>181 - 365</u><br><u>Days</u> | <u>Greater than</u><br><u>365 Days</u> | <u>Total</u> |
| Pending Active                            |       | 13                      | 6                             | 4                                  | 1                   | 1                               | 0                                      | 25           |
| Disposed / Set For Review                 |       | 82                      | 110                           | 44                                 | 19                  | 4                               | 1                                      | 260          |
|                                           | Total | 95                      | 116                           | 48                                 | 20                  | 5                               | 1                                      | 285          |
|                                           |       |                         |                               |                                    |                     |                                 |                                        |              |
| Trust / Conservatorship                   |       | <u>0 - 30 Days</u>      | <u>31 - 60 Days</u>           | <u>365 Days</u>                    | <u>Total</u>        |                                 |                                        |              |
| Trust / Conservatorship<br>Pending Active |       | <u>0 - 30 Days</u><br>3 | <u>31 - 60 Days</u><br>1      |                                    | <u>Total</u><br>9   |                                 |                                        |              |
|                                           |       |                         | <u>31 - 60 Days</u><br>1<br>0 | <u>365 Days</u>                    |                     |                                 |                                        |              |
| Pending Active                            | Total |                         | 1                             | <u>365 Days</u><br>5               | 9                   |                                 |                                        |              |