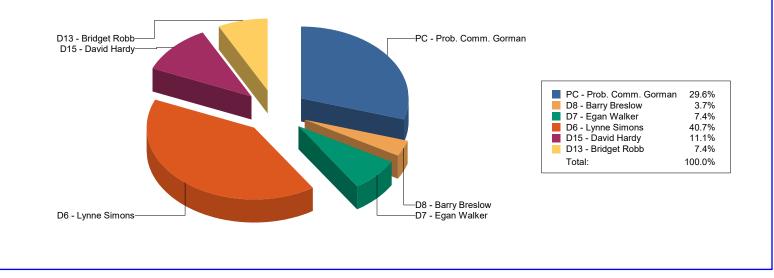

#### 1.1 - Status of Pending Probate Cases

Average Age of Case reflects time of initial petition to either time of disposition or current date. Cases reflect the Judicial Officer assigned.

|                         |                             | <u>0 - 30 Days</u> | <u>31 - 60 Days</u> | <u>61 - 90 Days</u> | <u>91 - 180 Days</u> | <u>181 - 365</u><br><u>Days</u> | <u>Greater than</u><br><u>365 Days</u> | <u>Total</u> |
|-------------------------|-----------------------------|--------------------|---------------------|---------------------|----------------------|---------------------------------|----------------------------------------|--------------|
| D4 - Connie Steinheimer | Disposed / Set For Review   | 1                  | 0                   | 0                   | 0                    | 0                               | 0                                      | 1            |
|                         | Total                       | 1                  | 0                   | 0                   | 0                    | 0                               | 0                                      | 1            |
| 06 - Lynne Simons       | Pending Active              | 0                  | 0                   | 0                   | 0                    | 0                               | 1                                      | 1            |
|                         | Disposed / Set For Review   | 1                  | 3                   | 2                   | 0                    | 1                               | 0                                      | 7            |
|                         | Total                       | 1                  | 3                   | 2                   | 0                    | 1                               | 1                                      | 8            |
| )7 - Egan Walker        | Disposed / Set For Review   | 1                  | 0                   | 0                   | 0                    | 0                               | 0                                      | 1            |
|                         | Total                       | 1                  | 0                   | 0                   | 0                    | 0                               | 0                                      | 1            |
| 98 - Barry Breslow      | Disposed / Set For Review   | 1                  | 0                   | 1                   | 0                    | 0                               | 0                                      | 2            |
|                         | Total                       | 1                  | 0                   | 1                   | 0                    | 0                               | 0                                      | 2            |
| 015 - David Hardy       | Pending Active              | 0                  | 0                   | 0                   | 0                    | 0                               | 1                                      | 1            |
|                         | Disposed / Set For Review   | 1                  | 0                   | 1                   | 0                    | 0                               | 0                                      | 2            |
|                         | Total                       | 1                  | 0                   | 1                   | 0                    | 0                               | 1                                      | 3            |
| C - Prob. Comm. Gorma   | <sup>n</sup> Pending Active | 58                 | 15                  | 5                   | 7                    | 4                               | 3                                      | 92           |
|                         | Disposed / Set For Review   | 269                | 241                 | 86                  | 36                   | 6                               | 1                                      | 639          |
|                         | Total                       | 327                | 256                 | 91                  | 43                   | 10                              | 4                                      | 731          |
|                         | Total                       | 332                | 259                 | 95                  | 43                   | 11                              | 6                                      | 746          |