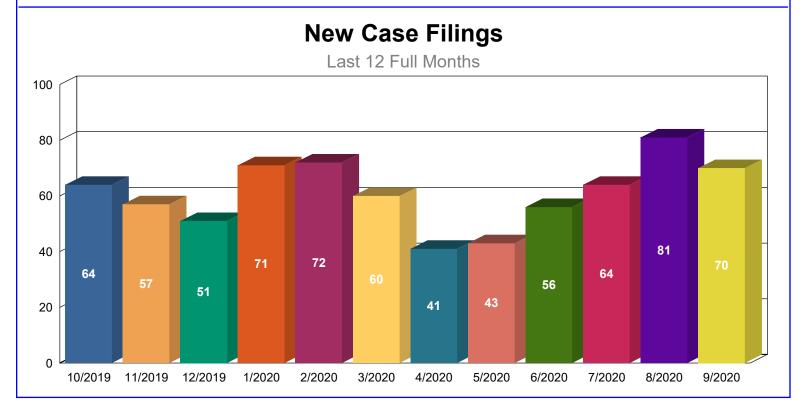

#### 1.2 - New Probate Cases

New Probate cases filed in the previous 12 months pursuant to State of Nevada, USJR Data Dictionary Version 3.3 (Effective as of July 1, 2014).

|                                 | <u>10/2019</u> | <u>11/2019</u> | <u>12/2019</u> | <u>1/2020</u> | <u>2/2020</u> | <u>3/2020</u> | <u>4/2020</u> | <u>5/2020</u> | <u>6/2020</u> | <u>7/2020</u> | <u>8/2020</u> | <u>9/2020</u> | <b>Total</b> |
|---------------------------------|----------------|----------------|----------------|---------------|---------------|---------------|---------------|---------------|---------------|---------------|---------------|---------------|--------------|
| SU - SUMMARY ADMINISTRATION     | 20             | 16             | 13             | 19            | 25            | 13            | 10            | 13            | 17            | 20            | 19            | 11            | 196          |
| FA - GENERAL ADMINISTRATION     | 18             | 9              | 9              | 16            | 11            | 13            | 6             | 7             | 14            | 12            | 15            | 12            | 142          |
| SE - SET ASIDE                  | 10             | 10             | 9              | 18            | 13            | 11            | 7             | 13            | 7             | 8             | 18            | 13            | 137          |
| SL - SPECIAL ADMINISTRATION     | 9              | 10             | 5              | 8             | 14            | 11            | 9             | 5             | 8             | 11            | 15            | 14            | 119          |
| OP - OTHER PROBATE              | 4              | 9              | 9              | 8             | 3             | 5             | 3             | 0             | 4             | 7             | 7             | 10            | 69           |
| TN - TRUST/CONSERVATORSHIP      | 3              | 3              | 6              | 2             | 6             | 7             | 6             | 5             | 6             | 6             | 6             | 9             | 65           |
| TR - PROBATE TRUST- IND TRUSTEE | 0              | 0              | 0              | 0             | 0             | 0             | 0             | 0             | 0             | 0             | 1             | 1             | 2            |
| Total                           | 64             | 57             | 51             | 71            | 72            | 60            | 41            | 43            | 56            | 64            | 81            | 70            | 730          |