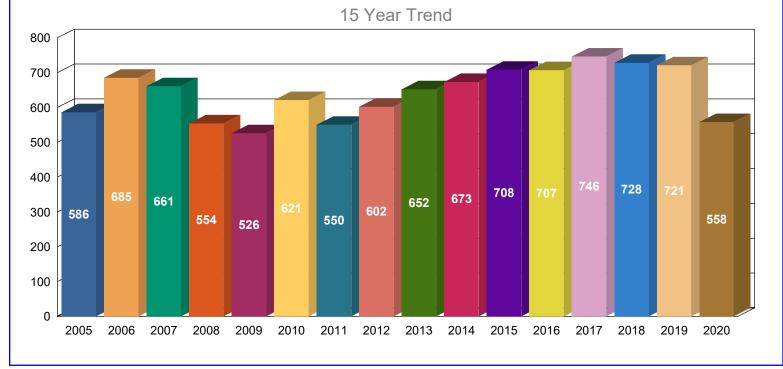

#### **1.0 Caseload Reports**

- 1.1 Status of Pending Probate Cases
- 1.2 New Probate Case Filings for the Last 12 Full Months
- 1.3 New Probate Petitions Filed for the Last 12 Full Months
- 1.4 New Probate Case Filings 15 Year Trend
- 1.5 Average Time to Disposition for the Last 12 Full Months Filed Since January 2006
- 1.6 Cases Disposed in the Last 12 Full Months
  - 1.6.1 Decrees of Discharge filed Last 12 Full Months