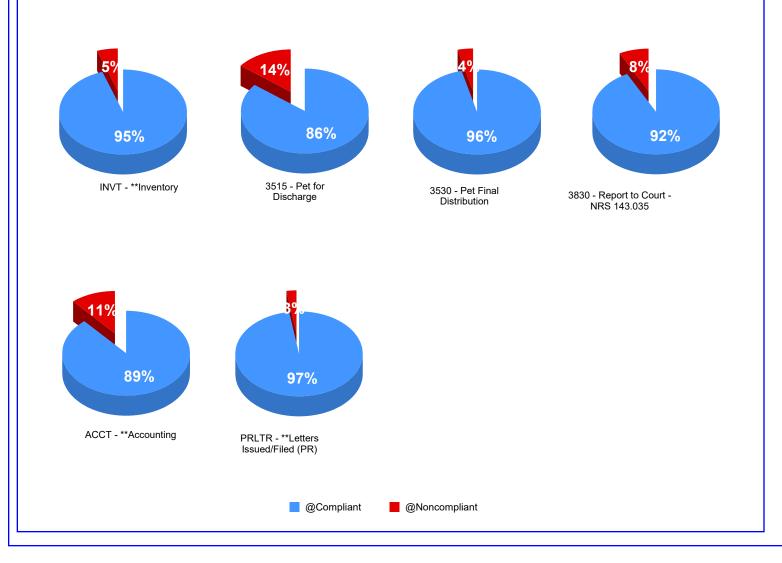

### 3.0 Milestone Compliance

3.1 - Milestone Graphs

Please note that certain data groups may not appear in this report, due to no data being returned from the report query.