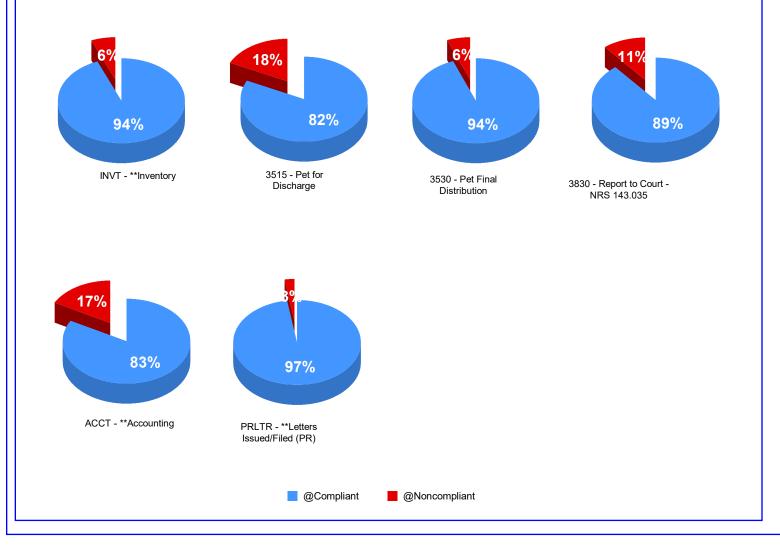

### 3.0 Milestone Compliance

3.1 - Milestone Graphs

Please note that certain data groups may not appear in this report, due to no data being returned from the report query.