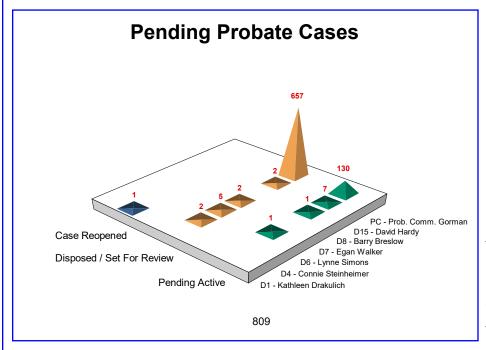

#### 1.1 - Status of Pending Probate Cases

Average Age of Case reflects time of initial petition to either time of disposition or current date. Cases reflect the Judicial Officer assigned.

|                         |                           | <u>0 - 30 Days</u> | <u>31 - 60 Days</u> | <u>61 - 90 Days</u> | <u>91 - 180 Days</u> | <u>181 - 365</u><br>Days | <u>Greater than</u><br><u>365 Days</u> | <u>Total</u> |
|-------------------------|---------------------------|--------------------|---------------------|---------------------|----------------------|--------------------------|----------------------------------------|--------------|
| D1 - Kathleen Drakulich | Case Reopened             | 0                  | 0                   | 0                   | 0                    | <u>Days</u><br>1         | <u>000 Days</u><br>0                   | 1            |
|                         | Total                     | 0                  | 0                   | 0                   | 0                    | 1                        | 0                                      | 1            |
| D4 - Connie Steinheimer | Disposed / Set For Review | 2                  | 0                   | 0                   | 0                    | 0                        | 0                                      | 2            |
|                         | Total                     | 2                  | 0                   | 0                   | 0                    | 0                        | 0                                      | 2            |
| D6 - Lynne Simons       | Pending Active            | 0                  | 0                   | 0                   | 0                    | 0                        | 1                                      | 1            |
|                         | Disposed / Set For Review | 0                  | 3                   | 2                   | 0                    | 0                        | 0                                      | 5            |
|                         | Total                     | 0                  | 3                   | 2                   | 0                    | 0                        | 1                                      | 6            |
| D7 - Egan Walker        | Disposed / Set For Review | 2                  | 0                   | 0                   | 0                    | 0                        | 0                                      | 2            |
|                         | Total                     | 2                  | 0                   | 0                   | 0                    | 0                        | 0                                      | 2            |
| D8 - Barry Breslow      | Pending Active            | 0                  | 0                   | 1                   | 0                    | 0                        | 0                                      | 1            |
|                         | Total                     | 0                  | 0                   | 1                   | 0                    | 0                        | 0                                      | 1            |
| D15 - David Hardy       | Pending Active            | 0                  | 0                   | 0                   | 2                    | 3                        | 2                                      | 7            |
|                         | Disposed / Set For Review | 1                  | 0                   | 0                   | 1                    | 0                        | 0                                      | 2            |
|                         | Total                     | 1                  | 0                   | 0                   | 3                    | 3                        | 2                                      | 9            |
| PC - Prob. Comm. Gormai | Pending Active            | 57                 | 54                  | 7                   | 5                    | 6                        | 1                                      | 130          |
|                         | Disposed / Set For Review | 204                | 250                 | 162                 | 31                   | 8                        | 2                                      | 657          |
|                         | Total                     | 261                | 304                 | 169                 | 36                   | 14                       | 3                                      | 787          |
|                         | Total                     | 266                | 307                 | 172                 | 39                   | 18                       | 6                                      | 808          |

Cases represented in the previous table and this graph contain cases with any initial filing date. Disposed cases are not listed here. Age of case is determined by the date the status was updated.

**Pending - Active:** A count of cases that, at the start of the reporting period, are awaiting disposition.

**Disposed/Set for Review:** A count of cases at the end of each month that, following an initial Entry of Judgment, are awaiting a regularly scheduled review involving a hearing before a judicial officer during the reporting period.

**Reopened:** A count of cases in which judgments have previously been entered but which have been restored to the courts pending caseload due to the filing of a request to modify or enforce the existing judgments.

These days represent the time from petition to adjudication, at which point the cases stop aging. This group represents cases that are awaiting a regularly scheduled review (ex., annual report). These cases do not continue to age, and therefore, remain static in their respective age grouping.