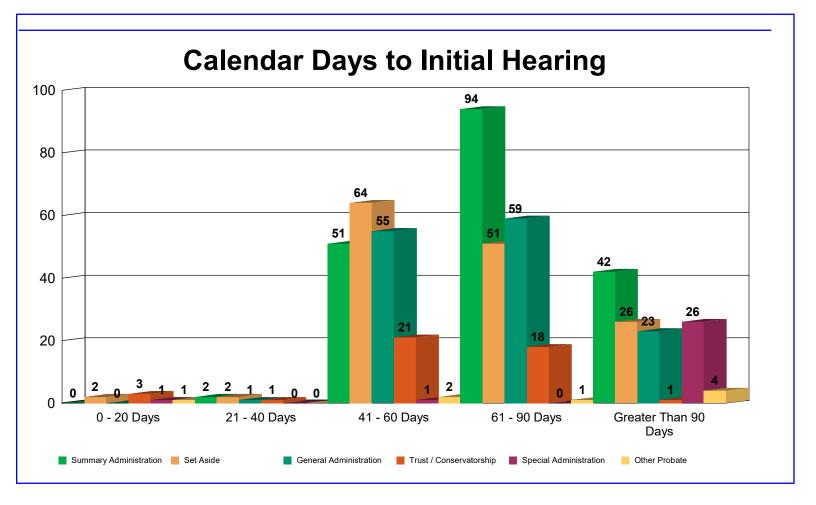

# 2.1 - Timeliness of First Hearing - Last 12 Full Months

Scheduled hearings for the last 12 months, broken out by the number of calendar days from initial petition filing to first hearing. Letters of Administration or Letters Testamentary should be issued within 90 days. Van Duizend, et. al. (2011). *Model Time Standards for State Trial Courts*. Williamsbur

|                        |                                   | <u>0 - 20 Days</u> | <u>21 - 40 Days</u> | <u>41 - 60 Days</u> | <u>61 - 90 Days</u> | <u>Greater Than</u><br>90 Days | <u>Tota</u> |
|------------------------|-----------------------------------|--------------------|---------------------|---------------------|---------------------|--------------------------------|-------------|
| Summary Administration | HP14 - PET/LETTERS/ADMIN          | 0                  | 0                   | 25                  | 54                  | 18                             | 97          |
| ·····                  | HP16 - PET/PRO/WILL/LET/TEST      | 0                  | 2                   | 23                  | 28                  | 16                             | 69          |
|                        | HP10 - PET/CONF/SALE/REAL/PROP    | 0                  | 0                   | 0                   | 5                   | 7                              | 12          |
|                        | HP17 - PET/PRO/WILL/LET/W/W/ANNEX | 0                  | 0                   | 1                   | 3                   | 0                              | 4           |
|                        | HP22 - PET/SETASIDE/W/O/ADMIN     | 0                  | 0                   | 0                   | 3                   | 1                              | 4           |
|                        | HP18 - PET/SPECIAL ADMIN          | 0                  | 0                   | 1                   | 0                   | 0                              | 1           |
|                        | HP26 - OTHER PROB/TRST/GDSHP HRC  | 0                  | 0                   | 0                   | 1                   | 0                              | 1           |
|                        | HP29 - HEARING ON OBJECTION       | 0                  | 0                   | 1                   | 0                   | 0                              | 1           |
|                        | Total                             | 0                  | 2                   | 51                  | 94                  | 42                             | 189         |
| et Aside               | HP22 - PET/SETASIDE/W/O/ADMIN     | 2                  | 2                   | 61                  | 48                  | 26                             | 139         |
|                        | HP14 - PET/LETTERS/ADMIN          | 0                  | 0                   | 1                   | 3                   | 0                              | 4           |
|                        | HP10 - PET/CONF/SALE/REAL/PROP    | 0                  | 0                   | 1                   | 0                   | 0                              | 1           |
|                        | HP18 - PET/SPECIAL ADMIN          | 0                  | 0                   | 1                   | 0                   | 0                              | 1           |
|                        | Total                             | 2                  | 2                   | 64                  | 51                  | 26                             | 145         |
| eneral Administration  | HP16 - PET/PRO/WILL/LET/TEST      | 0                  | 0                   | 34                  | 24                  | 9                              | 67          |
|                        | HP14 - PET/LETTERS/ADMIN          | 0                  | 1                   | 19                  | 33                  | 12                             | 65          |
|                        | HP17 - PET/PRO/WILL/LET/W/W/ANNEX | 0                  | 0                   | 0                   | 1                   | 1                              | 2           |
|                        | HP22 - PET/SETASIDE/W/O/ADMIN     | 0                  | 0                   | 1                   | 1                   | 0                              | 2           |
|                        | HP10 - PET/CONF/SALE/REAL/PROP    | 0                  | 0                   | 0                   | 0                   | 1                              | 1           |
|                        | HP18 - PET/SPECIAL ADMIN          | 0                  | 0                   | 1                   | 0                   | 0                              | 1           |
|                        | Total                             | 0                  | 1                   | 55                  | 59                  | 23                             | 138         |
| rust / Conservatorshin | HP26 - OTHER PROB/TRST/GDSHP HRG  | 3                  | 1                   | 19                  | 15                  | 1                              | 39          |
|                        | HP13 - PETITION FOR INSTRUCTIONS  | 0                  | 0                   | 1                   | 2                   | 0                              | 3           |
|                        | HP12 - PET/FINAL DISTRIBUTION     | 0                  | 0                   | 0                   | 1                   | 0                              | 1           |
|                        | HP27 - PET/CONFIRM/TRUSTEE        | 0                  | 0                   | 1                   | 0                   | 0                              | 1           |
|                        | Total                             | 3                  | 1                   | 21                  | 18                  | 1                              | 44          |
| pecial Administration  | H644 - ORDER TO SHOW CAUSE        | 0                  | 0                   | 0                   | 0                   | 16                             | 16          |
|                        | HP18 - PET/SPECIAL ADMIN          | 1                  | 0                   | 0                   | 0                   | 2                              | 3           |
|                        | HP22 - PET/SETASIDE/W/O/ADMIN     | 0                  | 0                   | 0                   | 0                   | 3                              | 3           |
|                        | HP16 - PET/PRO/WILL/LET/TEST      | 0                  | 0                   | 1                   | 0                   | 1                              | 2           |
|                        | HP26 - OTHER PROB/TRST/GDSHP HRC  | 0                  | 0                   | 0                   | 0                   | 2                              | 2           |
|                        | HP14 - PET/LETTERS/ADMIN          | 0                  | 0                   | 0                   | 0                   | 1                              | 1           |
|                        | HP19 - PET/COMP/DISPUTED CLAIM    | 0                  | 0                   | 0                   | 0                   | 1                              | 1           |
|                        | Total                             | 1                  | 0                   | 1                   | 0                   | 26                             | 28          |
| Other Probate          | HP26 - OTHER PROB/TRST/GDSHP HRG  | 1                  | 0                   | 2                   | 1                   | 0                              | 4           |
|                        | HP22 - PET/SETASIDE/W/O/ADMIN     | 0                  | 0                   | 0                   | 0                   | 2                              | 2           |
|                        | H384 - HEARING ON PETITION        | Ő                  | 0                   | 0                   | Ő                   | 1                              | 1           |
|                        | HP18 - PET/SPECIAL ADMIN          | Ő                  | 0                   | 0                   | Ő                   | 1                              | 1           |
|                        | Total                             | 1                  | 0                   | 2                   | 1                   | 4                              | 8           |
| ōtal                   |                                   | 7                  | 6                   | 194                 | 223                 | 122                            | 552         |