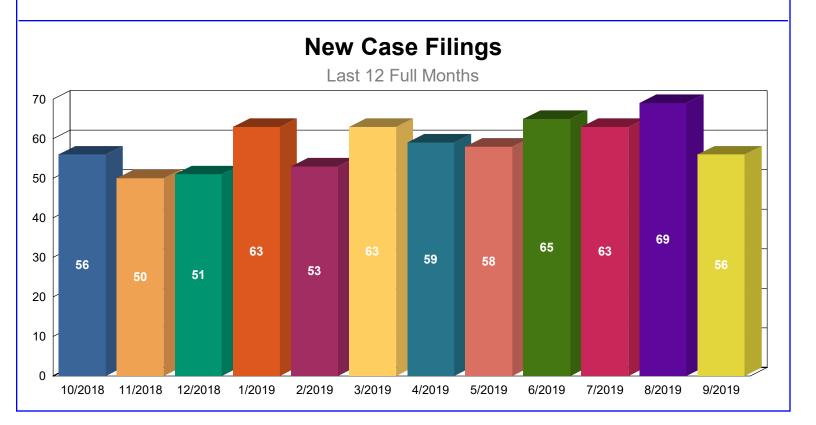

### 1.2 - New Probate Cases

New Probate cases filed in the previous 12 months pursuant to State of Nevada, USJR Data Dictionary Version 3.3 (Effective as of July 1, 2014).

|                             | <u>10/2018</u> | <u>11/2018</u> | <u>12/2018</u> | <u>1/2019</u> | <u>2/2019</u> | <u>3/2019</u> | <u>4/2019</u> | <u>5/2019</u> | <u>6/2019</u> | <u>7/2019</u> | <u>8/2019</u> | <u>9/2019</u> | <b>Total</b> |
|-----------------------------|----------------|----------------|----------------|---------------|---------------|---------------|---------------|---------------|---------------|---------------|---------------|---------------|--------------|
| SU - SUMMARY ADMINISTRATION | 20             | 14             | 19             | 15            | 10            | 12            | 13            | 14            | 16            | 8             | 13            | 6             | 160          |
| FA - GENERAL ADMINISTRATION | 11             | 11             | 10             | 10            | 10            | 14            | 14            | 12            | 13            | 9             | 18            | 12            | 144          |
| SL - SPECIAL ADMINISTRATION | 8              | 6              | 5              | 13            | 11            | 11            | 7             | 16            | 12            | 20            | 12            | 17            | 138          |
| SE - SET ASIDE              | 8              | 9              | 9              | 14            | 13            | 11            | 13            | 6             | 12            | 14            | 9             | 12            | 130          |
| OP - OTHER PROBATE          | 6              | 8              | 7              | 7             | 5             | 10            | 6             | 7             | 8             | 8             | 11            | 6             | 89           |
| TN - TRUST/CONSERVATORSHIP  | 3              | 2              | 1              | 4             | 4             | 5             | 6             | 3             | 4             | 4             | 6             | 3             | 45           |
| Total                       | 56             | 50             | 51             | 63            | 53            | 63            | 59            | 58            | 65            | 63            | 69            | 56            | 706          |