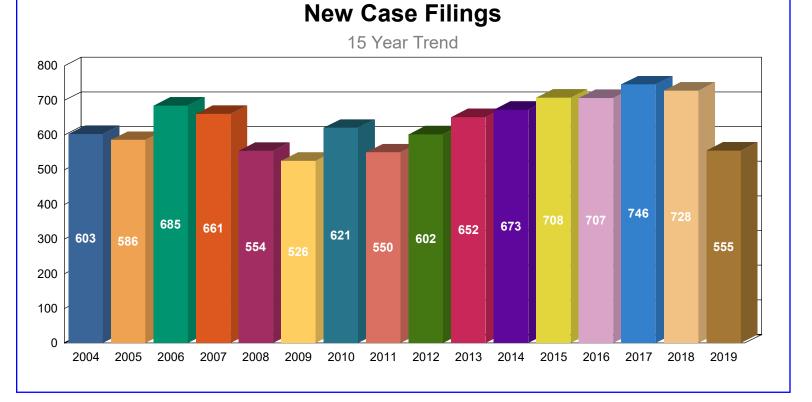

1.4 - New Probate Cases

New Probate cases filed in the previous 15 years.

|                                      | <u>2004</u> | <u>2005</u> | <u>2006</u> | <u>2007</u> | <u>2008</u> | <u>2009</u> | <u>2010</u> | <u>2011</u> | <u>2012</u> | <u>2013</u> | <u>2014</u> | <u>2015</u> | <u>2016</u> | <u>2017</u> | <u>2018</u> | <u>2019</u> | <u>Total</u> |
|--------------------------------------|-------------|-------------|-------------|-------------|-------------|-------------|-------------|-------------|-------------|-------------|-------------|-------------|-------------|-------------|-------------|-------------|--------------|
| SE - SET ASIDE                       | 123         | 112         | 126         | 126         | 151         | 150         | 163         | 143         | 173         | 207         | 214         | 212         | 170         | 164         | 170         | 105         | 2,509        |
| FA - GENERAL<br>ADMINISTRATION       | 189         | 190         | 250         | 231         | 151         | 120         | 143         | 92          | 112         | 126         | 139         | 141         | 124         | 130         | 127         | 113         | 2,378        |
| SU - SUMMARY<br>ADMINISTRATION       | 138         | 109         | 101         | 103         | 90          | 88          | 110         | 107         | 95          | 106         | 117         | 139         | 190         | 197         | 229         | 108         | 2,027        |
| SL - SPECIAL<br>ADMINISTRATION       | 62          | 62          | 108         | 95          | 67          | 73          | 90          | 78          | 82          | 65          | 72          | 66          | 73          | 51          | 75          | 119         | 1,238        |
| OP - OTHER PROBATE                   | 51          | 50          | 46          | 52          | 54          | 40          | 51          | 81          | 100         | 92          | 76          | 91          | 96          | 121         | 80          | 69          | 1,150        |
| TR - PROBATE TRUST- IND<br>TRUSTEE   | 35          | 47          | 49          | 47          | 39          | 50          | 47          | 41          | 39          | 46          | 24          | 0           | 0           | 0           | 0           | 0           | 464          |
| TN -<br>TRUST/CONSERVATORSHIP        | 0           | 0           | 0           | 0           | 0           | 0           | 0           | 0           | 0           | 0           | 29          | 59          | 54          | 83          | 47          | 41          | 313          |
| TM - PROBATE TRUST -<br>CORP TRUSTEE | 5           | 16          | 5           | 7           | 2           | 5           | 17          | 8           | 1           | 10          | 2           | 0           | 0           | 0           | 0           | 0           | 78           |
| Total                                | 603         | 586         | 685         | 661         | 554         | 526         | 621         | 550         | 602         | 652         | 673         | 708         | 707         | 746         | 728         | 555         | 10,157       |