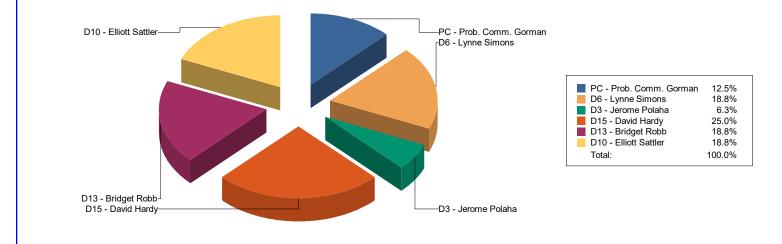

#### 1.1 - Status of Pending Probate Cases

Average Age of Case reflects time of initial petition to either time of disposition or current date. Cases reflect the Judicial Officer assigned.

|                         |                           | <u>0 - 30 Days</u> | <u>31 - 60 Days</u> | <u>61 - 90 Days</u> | <u>91 - 180 Days</u> | <u>181 - 365</u><br>Days | <u>Greater than</u><br><u>365 Days</u> | <u>Total</u> |
|-------------------------|---------------------------|--------------------|---------------------|---------------------|----------------------|--------------------------|----------------------------------------|--------------|
| D1 - Kathleen Drakulich | Case Reopened             | 0                  | 0                   | 0                   | 0                    | <u>Days</u><br>1         | <u>000 Days</u><br>0                   | 1            |
|                         | Total                     | 0                  | 0                   | 0                   | 0                    | 1                        | 0                                      | 1            |
| D4 - Connie Steinheimer | Disposed / Set For Review | 2                  | 0                   | 0                   | 0                    | 0                        | 0                                      | 2            |
|                         | Total                     | 2                  | 0                   | 0                   | 0                    | 0                        | 0                                      | 2            |
| D6 - Lynne Simons       | Pending Active            | 0                  | 0                   | 0                   | 0                    | 0                        | 1                                      | 1            |
|                         | Disposed / Set For Review | 0                  | 3                   | 2                   | 0                    | 0                        | 0                                      | 5            |
|                         | Total                     | 0                  | 3                   | 2                   | 0                    | 0                        | 1                                      | 6            |
| D7 - Egan Walker        | Disposed / Set For Review | 2                  | 0                   | 0                   | 0                    | 0                        | 0                                      | 2            |
|                         | Total                     | 2                  | 0                   | 0                   | 0                    | 0                        | 0                                      | 2            |
| D8 - Barry Breslow      | Pending Active            | 0                  | 0                   | 1                   | 0                    | 0                        | 0                                      | 1            |
|                         | Total                     | 0                  | 0                   | 1                   | 0                    | 0                        | 0                                      | 1            |
| D15 - David Hardy       | Pending Active            | 0                  | 0                   | 0                   | 2                    | 3                        | 2                                      | 7            |
|                         | Disposed / Set For Review | 1                  | 0                   | 0                   | 1                    | 0                        | 0                                      | 2            |
|                         | Total                     | 1                  | 0                   | 0                   | 3                    | 3                        | 2                                      | 9            |
| PC - Prob. Comm. Gormai | Pending Active            | 57                 | 54                  | 7                   | 5                    | 6                        | 1                                      | 130          |
|                         | Disposed / Set For Review | 204                | 250                 | 162                 | 31                   | 8                        | 2                                      | 657          |
|                         | Total                     | 261                | 304                 | 169                 | 36                   | 14                       | 3                                      | 787          |
|                         | Total                     | 266                | 307                 | 172                 | 39                   | 18                       | 6                                      | 808          |