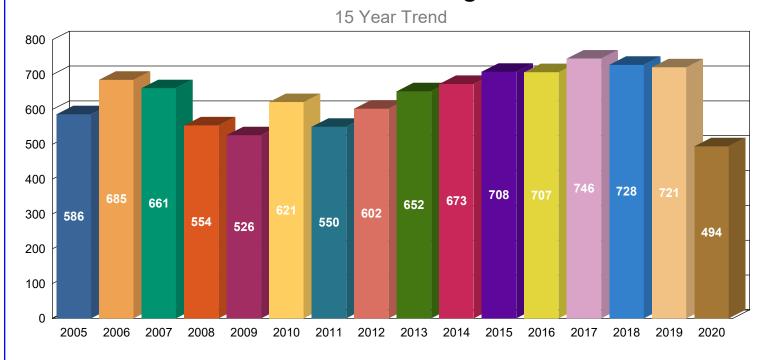

### 1.4 - New Probate Cases

New Probate cases filed in the previous 15 years.

|                                      | <u>2005</u> | <u>2006</u> | <u>2007</u> | <u>2008</u> | <u>2009</u> | <u>2010</u> | <u>2011</u> | <u>2012</u> | <u>2013</u> | <u>2014</u> | <u>2015</u> | <u>2016</u> | <u>2017</u> | <u>2018</u> | <u>2019</u> | <u>2020</u> | <u>Total</u> |
|--------------------------------------|-------------|-------------|-------------|-------------|-------------|-------------|-------------|-------------|-------------|-------------|-------------|-------------|-------------|-------------|-------------|-------------|--------------|
| SE - SET ASIDE                       | 112         | 126         | 126         | 151         | 150         | 164         | 143         | 173         | 207         | 214         | 212         | 170         | 166         | 174         | 146         | 97          | 2,531        |
| FA - GENERAL<br>ADMINISTRATION       | 190         | 250         | 231         | 151         | 120         | 143         | 92          | 112         | 126         | 139         | 141         | 124         | 130         | 129         | 168         | 95          | 2,341        |
| SU - SUMMARY<br>ADMINISTRATION       | 109         | 101         | 103         | 90          | 89          | 109         | 107         | 95          | 106         | 117         | 139         | 190         | 198         | 231         | 178         | 134         | 2,096        |
| SL - SPECIAL<br>ADMINISTRATION       | 62          | 108         | 95          | 67          | 72          | 90          | 78          | 82          | 65          | 72          | 66          | 73          | 49          | 68          | 93          | 85          | 1,225        |
| OP - OTHER PROBATE                   | 50          | 46          | 52          | 54          | 40          | 51          | 81          | 100         | 92          | 76          | 91          | 96          | 120         | 79          | 85          | 38          | 1,151        |
| TR - PROBATE TRUST- IND<br>TRUSTEE   | 47          | 49          | 47          | 39          | 50          | 47          | 41          | 39          | 46          | 24          | 0           | 0           | 0           | 0           | 0           | 1           | 430          |
| TN -<br>TRUST/CONSERVATORSHIP        | 0           | 0           | 0           | 0           | 0           | 0           | 0           | 0           | 0           | 29          | 59          | 54          | 83          | 47          | 51          | 44          | 367          |
| TM - PROBATE TRUST -<br>CORP TRUSTEE | 16          | 5           | 7           | 2           | 5           | 17          | 8           | 1           | 10          | 2           | 0           | 0           | 0           | 0           | 0           | 0           | 73           |
| Total                                | 586         | 685         | 661         | 554         | 526         | 621         | 550         | 602         | 652         | 673         | 708         | 707         | 746         | 728         | 721         | 494         | 10,214       |

# **New Case Filings**