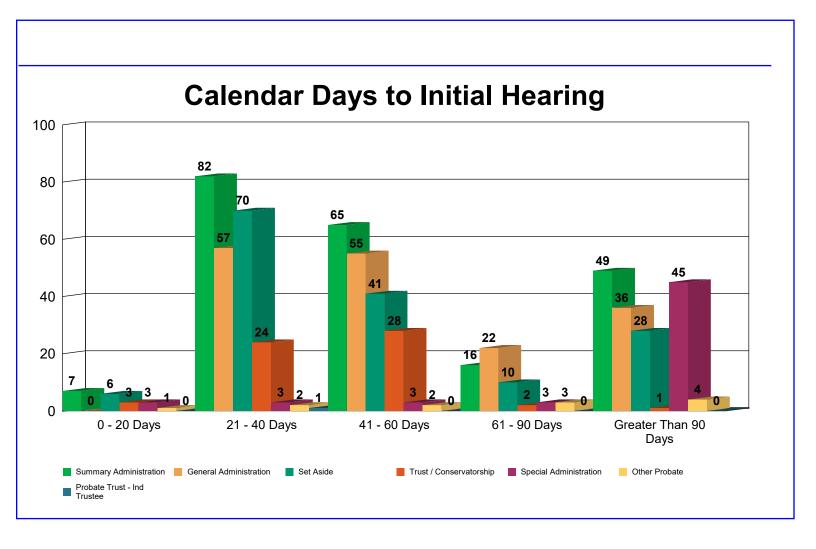

### 2.1 - Timeliness of First Hearing - Last 12 Full Months

Scheduled hearings for the last 12 months, broken out by the number of calendar days from initial petition filing to first hearing. Letters of Administration or Letters Testamentary should be issued within 90 days. Van Duizend, et. al. (2011). *Model Time Standards for State Trial Courts*.

|                         |                                   | <u>0 - 20 Days</u> | 21 - 40 Days | 41 - 60 Days | 61 - 90 Days | Greater Than<br>90 Days | <u>Total</u>   |
|-------------------------|-----------------------------------|--------------------|--------------|--------------|--------------|-------------------------|----------------|
| Summary Administration  | hHP14 - PET/LETTERS/ADMIN         | 3                  | 41           | 38           | 7            | 22                      | 111            |
| -                       | HP16 - PET/PRO/WILL/LET/TEST      | 4                  | 35           | 24           | 8            | 13                      | 84             |
|                         | HP10 - PET/CONF/SALE/REAL/PROP    | 0                  | 3            | 1            | 0            | 9                       | 13             |
|                         | HP17 - PET/PRO/WILL/LET/W/W/ANNEX | 0                  | 1            | 2            | 0            | 1                       | 4              |
|                         | HP18 - PET/SPECIAL ADMIN          | 0                  | 1            | 0            | 1            | 0                       | 2              |
|                         | HP26 - OTHER PROB/TRST/GDSHP HRC  |                    | 1            | 0            | 0            | 1                       | 2              |
|                         | H644 - ORDER TO SHOW CAUSE        | 0                  | 0            | 0            | 0            | 1                       | 1              |
|                         | HP13 - PETITION FOR INSTRUCTIONS  | 0                  | 0            | 0            | 0            | 1                       | 1              |
|                         | HP22 - PET/SETASIDE/W/O/ADMIN     | 0                  | 0            | 0            | 0            | 1                       | 1              |
|                         | Total                             | 7                  | 82           | 65           | 16           | 49                      | 219            |
| General Administration  | HP16 - PET/PRO/WILL/LET/TEST      | 0                  | 35           | 36           | 10           | 16                      | 97             |
|                         | HP14 - PET/LETTERS/ADMIN          | 0                  | 18           | 18           | 10           | 13                      | 59             |
|                         | HP17 - PET/PRO/WILL/LET/W/W/ANNEX | 0                  | 3            | 1            | 2            | 2                       | 8              |
|                         | HP10 - PET/CONF/SALE/REAL/PROP    | 0                  | 0            | 0            | 0            | 4                       | 4              |
|                         | HP25 - REPORT TO COURT            | 0                  | 0            | 0            | 0            | 1                       | 1              |
|                         | HP26 - OTHER PROB/TRST/GDSHP HRC  | 0                  | 1            | 0            | 0            | 0                       | 1              |
|                         | Total                             | 0                  | 57           | 55           | 22           | 36                      | 170            |
| Set Aside               | HP22 - PET/SETASIDE/W/O/ADMIN     | 6                  | 70           | 40           | 9            | 23                      | 148            |
|                         | HP14 - PET/LETTERS/ADMIN          | 0                  | 0            | 1            | 0            | 1                       | 2              |
|                         | HP5 - FIRST&FIN ACCT/PET/DIST     | 0                  | 0            | 0            | 0            | 2                       | 2              |
|                         | H820 - STATUS HEARING             | 0                  | 0            | 0            | 1            | 0                       | 1              |
|                         | HP16 - PET/PRO/WILL/LET/TEST      | 0                  | 0            | 0            | 0            | 1                       | 1              |
|                         | HP29 - HEARING ON OBJECTION       | 0                  | 0            | 0            | 0            | 1                       | 1              |
|                         | Total                             | 6                  | 70           | 41           | 10           | 28                      | 155            |
| Truct / Concervatorable | HP26 - OTHER PROB/TRST/GDSHP HRC  | 3                  | 21           | 21           | 2            | 1                       | 48             |
| irust / Conservatorsinp | HP13 - PETITION FOR INSTRUCTIONS  | 0                  | 2            | 4            | 0            | 0                       | 6              |
|                         | HP24 - PET/TERM/TRUST             | 0                  | 1            | 1            | 0            | 0                       | 2              |
|                         | HP27 - PET/CONFIRM/TRUSTEE        | 0                  | 0            | 2            | 0            | 0                       | 2              |
|                         | Total                             | 3                  | 24           | 28           | 2            | 1                       | 58             |
| Special Administration  | HP22 - PET/SETASIDE/W/O/ADMIN     | 0                  | 0            | 0            | 0            | 15                      | 15             |
| Special Administration  | H644 - ORDER TO SHOW CAUSE        | Ö                  | 0            | 1            | 0            | 9                       | 10             |
|                         | HP18 - PET/SPECIAL ADMIN          | 2                  | 1            | 1            | 1            | 2                       | 7              |
|                         | HP26 - OTHER PROB/TRST/GDSHP HRC  |                    | 1            | 0            | Ö            | 5                       | 7              |
|                         | HP25 - REPORT TO COURT            | 0                  | 0            | 0            | 0            | 5                       | 5              |
|                         | HP14 - PET/LETTERS/ADMIN          | 0                  | 0            | 0            | 1            | 3                       | 4              |
|                         | HP16 - PET/PRO/WILL/LET/TEST      | 0                  | 1            | 1            | 0            | 1                       | 3              |
|                         | HP10 - PET/CONF/SALE/REAL/PROP    | 0                  | 0            | 0            | 0            | 2                       | 2              |
|                         | HP13 - PETITION FOR INSTRUCTIONS  | 0                  | 0            | 0            | 0            | 2                       | 2              |
|                         | H820 - STATUS HEARING             | 0                  | 0            | 0            | 0            | 1                       |                |
|                         |                                   | 0                  | 0            | 0            | 1            | 0                       | 1              |
|                         | HP2 - ACCOUNTING, OTHER Total     | 3                  | 3            | 3            | 3            | <u>45</u>               | 57             |
| <b>.</b>                |                                   | 4                  | 4            | 4            |              |                         |                |
| Other Probate           | HP26 - OTHER PROB/TRST/GDSHP HRC  |                    | 1            | 1            | 2            | 1                       | 6              |
|                         | HP22 - PET/SETASIDE/W/O/ADMIN     | 0                  | 1            | 1            | 0            | 1                       | 3              |
|                         | H644 - ORDER TO SHOW CAUSE        | 0                  | 0            | 0            | 0            | 1                       | 1              |
|                         | HP10 - PET/CONF/SALE/REAL/PROP    | 0                  | 0            | 0            | 0            | 1                       | 1              |
|                         | HP29 - HEARING ON OBJECTION Total | 0<br>1             | 0<br>        | 0<br>        | 1<br>3       | 0<br>                   | <u>1</u><br>12 |
|                         |                                   | -                  |              |              |              | -                       | 14             |
| Probate Trust - Ind     | HP26 - OTHER PROB/TRST/GDSHP HRC  |                    | 1            | 0            | 0            | 0                       | 1              |
| Trustee                 | Total                             | 0                  | 1            | 0            | 0            | 0                       | 1              |
| Total                   | •                                 | 20                 | 239          | 194          | 56           | 163                     | 672            |