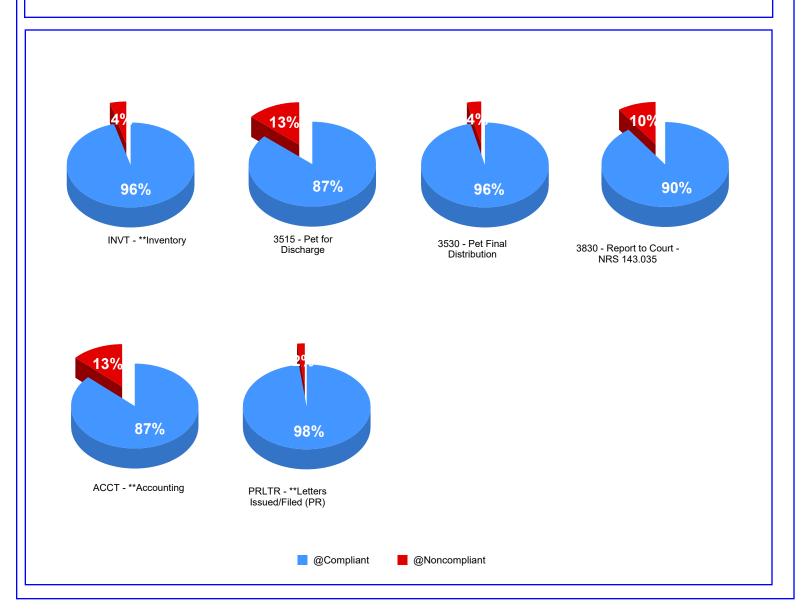

### 2.3 - Accountings and Inventories Filed

The below table shows the number of accountings, inventory and appraisement, and record of value filings in the past 12 full months for all probate case types.

| Accounting  | <u>9/2019</u><br>39 | 10/2019<br>26 | 11/2019<br>23 | <u>12/2019</u><br>26 | <u>1/2020</u><br>27 | <u>2/2020</u><br>27 | 3/2020<br>27 | <u>4/2020</u><br>17 | <u>5/2020</u><br>27 | <u>6/2020</u><br>19 | 7/2020<br>24 | <u>8/2020</u><br>30 | <u>Total</u><br>312 |
|-------------|---------------------|---------------|---------------|----------------------|---------------------|---------------------|--------------|---------------------|---------------------|---------------------|--------------|---------------------|---------------------|
| Inventories | 38                  | 24            | 20            | 21                   | 19                  | 34                  | 34           | 34                  | 30                  | 36                  | 39           | 32                  | 361                 |
| Total       | 77                  | 50            | 43            | 47                   | 46                  | 61                  | 61           | 51                  | 57                  | 55                  | 63           | 62                  | 673                 |