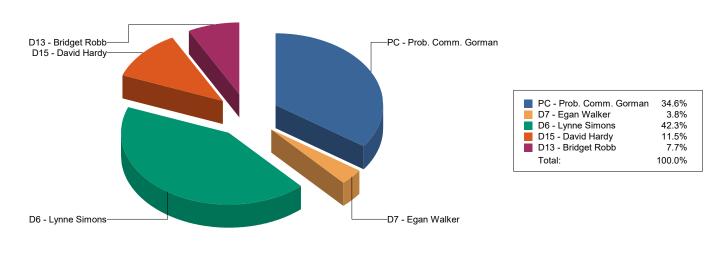

### 2.2.1 - Scheduled Settlement Conferences

Events are grouped based upon resolution type. Pending settlement conferences are labled as 'Outcome Pending.' Multiple events may occur on a single case.

|                    |                         | 9/2019 | 11/2019 | 12/2019 | 1/2020 | <u>2/2020</u> | 3/2020 | 4/2020 | <u>5/2020</u> | 6/2020 | 7/2020 | 8/2020 | <u>Total</u> |
|--------------------|-------------------------|--------|---------|---------|--------|---------------|--------|--------|---------------|--------|--------|--------|--------------|
| PC - Prob. Comm.   | Heard - Settled         | 0      | 0       | 0       | 0      | 1             | 0      | 0      | 0             | 1      | 1      | 1      | 4            |
| Gorman             | Heard - Not Settled     | 0      | 1       | 0       | 0      | 1             | 0      | 0      | 0             | 0      | 0      | 0      | 2            |
|                    | Vacated                 | 0      | 0       | 0       | 0      | 0             | 0      | 0      | 0             | 0      | 1      | 0      | 1            |
|                    | Case Transferred to Dep | 0      | 0       | 0       | 0      | 0             | 1      | 0      | 0             | 0      | 0      | 0      | 1            |
|                    | Vacated - Settled       | 1      | 0       | 0       | 0      | 0             | 0      | 0      | 0             | 0      | 0      | 0      | 1            |
|                    | Total                   | 1      | 1       | 0       | 0      | 2             | 1      | 0      | 0             | 1      | 2      | 1      | 9            |
| D7 - Egan Walker   | Heard - Settled         | 0      | 0       | 0       | 0      | 0             | 0      | 0      | 0             | 0      | 0      | 1      | 1            |
| Ū                  | Total                   | 0      | 0       | 0       | 0      | 0             | 0      | 0      | 0             | 0      | 0      | 1      | 1            |
| D6 - Lynne Simons  | Heard - Settled         | 0      | 1       | 0       | 3      | 0             | 0      | 0      | 0             | 0      | 0      | 0      | 4            |
| , , , , , ,        | Heard - Not Settled     | 0      | 0       | 0       | 0      | 1             | 0      | 0      | 0             | 1      | 0      | 0      | 2            |
|                    | Vacated                 | 0      | 0       | 0       | 0      | 0             | 0      | 1      | 0             | 0      | 0      | 0      | 1            |
|                    | Heard - Continued       | 0      | 0       | 1       | 0      | 0             | 1      | 0      | 0             | 0      | 0      | 0      | 2            |
|                    | Vacated - Counsel to Re | 0      | 0       | 0       | 0      | 0             | 1      | 0      | 0             | 0      | 0      | 0      | 1            |
|                    | Vacated - Settled       | 0      | 1       | 0       | 0      | 0             | 0      | 0      | 0             | 0      | 0      | 0      | 1            |
|                    | Total                   | 0      | 2       | 1       | 3      | 1             | 2      | 1      | 0             | 1      | 0      | 0      | 11           |
| D15 - David Hardy  | Heard - Settled         | 0      | 0       | 1       | 1      | 0             | 0      | 0      | 1             | 0      | 0      | 0      | 3            |
| •                  | Total                   | 0      | 0       | 1       | 1      | 0             | 0      | 0      | 1             | 0      | 0      | 0      | 3            |
| D13 - Bridget Robb | Heard - Settled         | 0      | 0       | 0       | 0      | 1             | 0      | 0      | 0             | 0      | 0      | 0      | 1            |
| ٠                  | Heard - Not Settled     | 0      | 0       | 0       | 0      | 0             | 0      | 0      | 0             | 0      | 0      | 1      | 1            |
|                    | Total                   | 0      | 0       | 0       | 0      | 1             | 0      | 0      | 0             | 0      | 0      | 1      | 2            |
| Total              |                         | 1      | 3       | 2       | 4      | 4             | 3      | 1      | 1             | 2      | 2      | 3      | 26           |

### **Settlement Conferences**