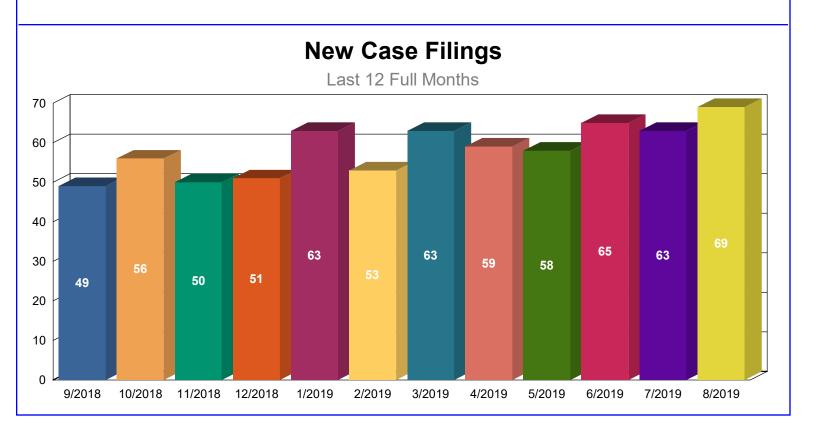

### 1.2 - New Probate Cases

New Probate cases filed in the previous 12 months pursuant to State of Nevada, USJR Data Dictionary Version 3.3 (Effective as of July 1, 2014).

|                             | 9/2018 | 10/2018 | 11/2018 | 12/2018 | 1/2019 | 2/2019 | 3/2019 | 4/2019 | <u>5/2019</u> | 6/2019 | 7/2019 | 8/2019 | <u>Total</u> |
|-----------------------------|--------|---------|---------|---------|--------|--------|--------|--------|---------------|--------|--------|--------|--------------|
| SU - SUMMARY ADMINISTRATION | 10     | 19      | 14      | 19      | 15     | 9      | 11     | 13     | 13            | 16     | 8      | 13     | 160          |
| FA - GENERAL ADMINISTRATION | 8      | 11      | 11      | 10      | 10     | 10     | 13     | 14     | 12            | 13     | 9      | 18     | 139          |
| SL - SPECIAL ADMINISTRATION | 5      | 9       | 6       | 5       | 13     | 13     | 13     | 7      | 17            | 12     | 20     | 13     | 133          |
| SE - SET ASIDE              | 8      | 8       | 9       | 9       | 14     | 12     | 11     | 13     | 6             | 12     | 14     | 8      | 124          |
| OP - OTHER PROBATE          | 14     | 6       | 8       | 7       | 7      | 5      | 10     | 6      | 7             | 8      | 8      | 11     | 97           |
| TN - TRUST/CONSERVATORSHIP  | 4      | 3       | 2       | 1       | 4      | 4      | 5      | 6      | 3             | 4      | 4      | 6      | 46           |
| Total                       | 49     | 56      | 50      | 51      | 63     | 53     | 63     | 59     | 58            | 65     | 63     | 69     | 699          |

## **New Case Filings**