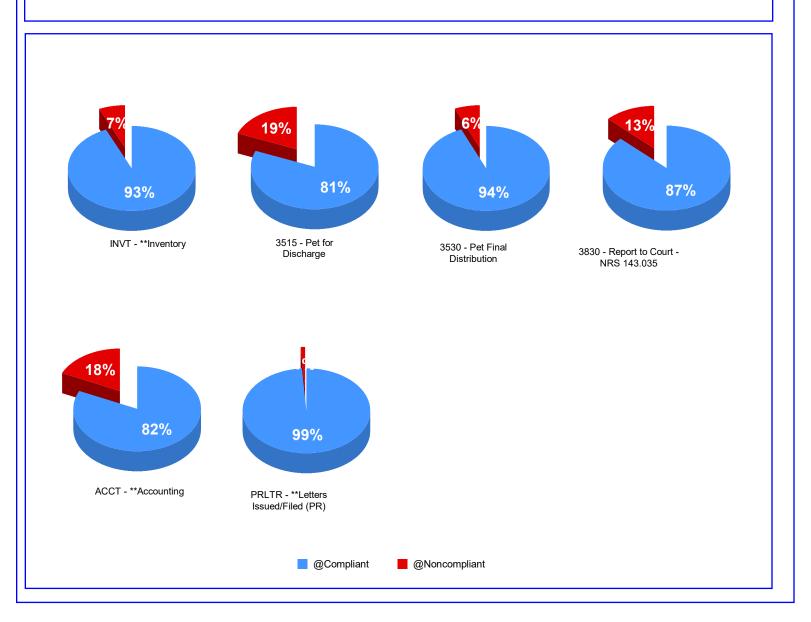

### 3.0 Milestone Compliance

3.1 - Milestone Graphs

Please note that certain data groups may not appear in this report, due to no data being returned from the report query.