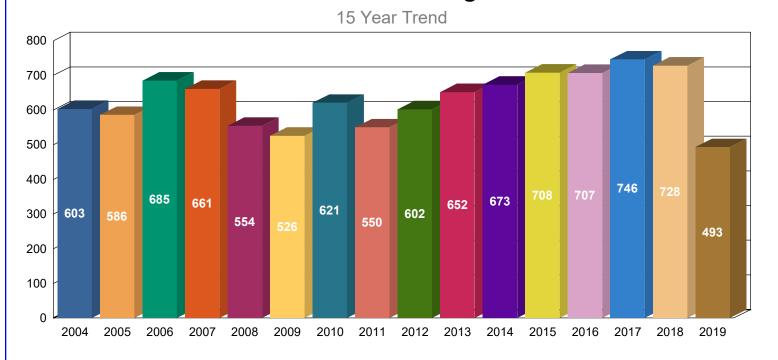

### 1.4 - New Probate Cases

New Probate cases filed in the previous 15 years.

|                                      | <u>2004</u> | <u>2005</u> | <u>2006</u> | <u>2007</u> | <u>2008</u> | <u>2009</u> | <u>2010</u> | <u>2011</u> | <u>2012</u> | <u>2013</u> | <u>2014</u> | <u>2015</u> | <u>2016</u> | <u>2017</u> | <u>2018</u> | <u>2019</u> | <u>Total</u> |
|--------------------------------------|-------------|-------------|-------------|-------------|-------------|-------------|-------------|-------------|-------------|-------------|-------------|-------------|-------------|-------------|-------------|-------------|--------------|
| SE - SET ASIDE                       | 123         | 112         | 126         | 126         | 151         | 150         | 163         | 143         | 173         | 207         | 214         | 212         | 170         | 164         | 172         | 90          | 2,496        |
| FA - GENERAL<br>ADMINISTRATION       | 189         | 190         | 250         | 231         | 151         | 120         | 143         | 92          | 112         | 126         | 139         | 141         | 124         | 130         | 127         | 99          | 2,364        |
| SU - SUMMARY<br>ADMINISTRATION       | 138         | 109         | 101         | 103         | 90          | 88          | 110         | 107         | 95          | 106         | 117         | 139         | 190         | 197         | 226         | 98          | 2,014        |
| SL - SPECIAL<br>ADMINISTRATION       | 62          | 62          | 108         | 95          | 67          | 73          | 90          | 78          | 82          | 65          | 72          | 66          | 73          | 51          | 76          | 108         | 1,228        |
| OP - OTHER PROBATE                   | 51          | 50          | 46          | 52          | 54          | 40          | 51          | 81          | 100         | 92          | 76          | 91          | 96          | 121         | 80          | 62          | 1,143        |
| TR - PROBATE TRUST- IND<br>TRUSTEE   | 35          | 47          | 49          | 47          | 39          | 50          | 47          | 41          | 39          | 46          | 24          | 0           | 0           | 0           | 0           | 0           | 464          |
| TN -<br>TRUST/CONSERVATORSHIP        | 0           | 0           | 0           | 0           | 0           | 0           | 0           | 0           | 0           | 0           | 29          | 59          | 54          | 83          | 47          | 36          | 308          |
| TM - PROBATE TRUST -<br>CORP TRUSTEE | 5           | 16          | 5           | 7           | 2           | 5           | 17          | 8           | 1           | 10          | 2           | 0           | 0           | 0           | 0           | 0           | 78           |
| Total                                | 603         | 586         | 685         | 661         | 554         | 526         | 621         | 550         | 602         | 652         | 673         | 708         | 707         | 746         | 728         | 493         | 10,095       |