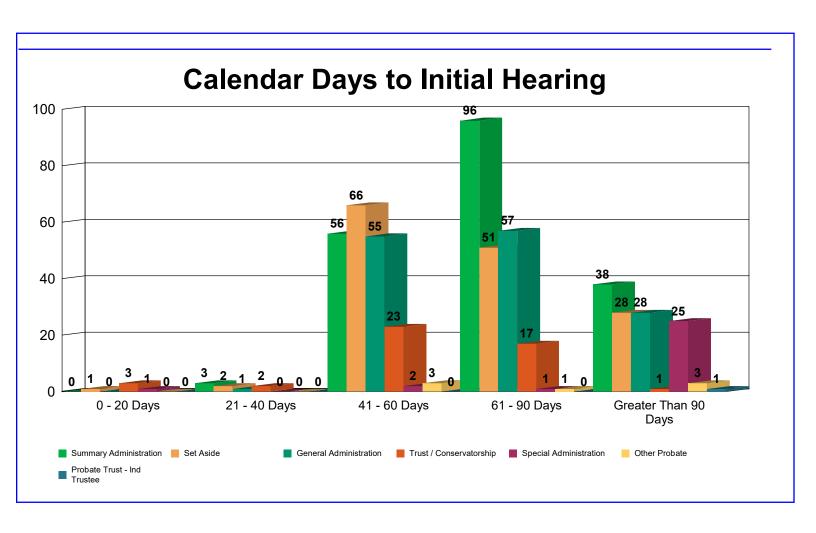

### 2.1 - Timeliness of First Hearing - Last 12 Full Months

Scheduled hearings for the last 12 months, broken out by the number of calendar days from initial petition filing to first hearing. Letters of Administration or Letters Testamentary should be issued within 90 days. Van Duizend, et. al. (2011). *Model Time Standards for State Trial Courts*. Williamsbur

|                          |                                                           | <u>0 - 20 Days</u> | 21 - 40 Days | 41 - 60 Days | 61 - 90 Days | Greater Than<br>90 Days | <u>Total</u>  |
|--------------------------|-----------------------------------------------------------|--------------------|--------------|--------------|--------------|-------------------------|---------------|
| Summary Administration   | hHP14 - PET/LETTERS/ADMIN                                 | 0                  | 0            | 27           | 56           | 17                      | 100           |
|                          | HP16 - PET/PRO/WILL/LET/TEST                              | 0                  | 3            | 26           | 28           | 13                      | 70            |
|                          | HP10 - PET/CONF/SALE/REAL/PROP                            | 0                  | 0            | 0            | 6            | 7                       | 13            |
|                          | HP17 - PET/PRO/WILL/LET/W/W/ANNEX                         | 0                  | 0            | 1            | 3            | 0                       | 4             |
|                          | HP22 - PET/SETASIDE/W/O/ADMIN                             | 0                  | 0            | 0            | 2            | 1                       | 3             |
|                          | HP18 - PET/SPECIAL ADMIN                                  | 0                  | 0            | 1            | 0            | 0                       | 1             |
|                          | HP26 - OTHER PROB/TRST/GDSHP HRC                          | 0                  | 0            | 0            | 1            | 0                       | 1             |
|                          | HP29 - HEARING ON OBJECTION                               | 0                  | 0            | 1            | 0            | 0                       | 1             |
|                          | Total                                                     | 0                  | 3            | 56           | 96           | 38                      | 193           |
| Set Aside                | HP22 - PET/SETASIDE/W/O/ADMIN                             | 1                  | 2            | 63           | 48           | 27                      | 141           |
|                          | HP14 - PET/LETTERS/ADMIN                                  | 0                  | 0            | 1            | 3            | 0                       | 4             |
|                          | HP10 - PET/CONF/SALE/REAL/PROP                            | 0                  | 0            | 1            | 0            | 0                       | 1             |
|                          | HP18 - PET/SPECIAL ADMIN                                  | 0                  | 0            | 1            | 0            | 0                       | 1             |
|                          | HP2 - ACCOUNTING, OTHER                                   | 0                  | 0            | 0            | 0            | 1                       | 1             |
|                          | Total                                                     | 1                  | 2            | 66           | 51           | 28                      | 148           |
| General Administration   | HP16 - PET/PRO/WILL/LET/TEST                              | 0                  | 0            | 35           | 23           | 11                      | 69            |
| General Administration   | HP14 - PET/LETTERS/ADMIN                                  | Ö                  | 1            | 18           | 32           | 13                      | 64            |
|                          | HP10 - PET/CONF/SALE/REAL/PROP                            | Ö                  | 0            | 0            | 0            | 3                       | 3             |
|                          | HP17 - PET/PRO/WILL/LET/W/W/ANNEX                         | Ö                  | Ö            | Ö            | 1            | 1                       | 2             |
|                          | HP22 - PET/SETASIDE/W/O/ADMIN                             | 0                  | Ö            | 1            | 1            | 0                       | 2             |
|                          | HP18 - PET/SPECIAL ADMIN                                  | Ö                  | Ö            | 1            | 0            | Õ                       | 1             |
|                          | Total                                                     | 0                  | 1            | 55           | 57           | 28                      | 141           |
| Tweet / Concentratorobin | HP26 - OTHER PROB/TRST/GDSHP HRC                          | 3                  | 2            | 21           | 14           | 1                       | 41            |
| rust / Conservatorsnip   | HP13 - PETITION FOR INSTRUCTIONS                          | 0                  | 0            | 0            | 2            | 0                       | 2             |
|                          | H384 - HEARING ON PETITION                                | 0                  | 0            | 1            | 0            | 0                       | 1             |
|                          | HP12 - PET/FINAL DISTRIBUTION                             | 0                  | 0            | 0            | 1            | 0                       | 1             |
|                          | HP27 - PET/CONFIRM/TRUSTEE                                | 0                  | 0            | 1            | 0            | 0                       | 1             |
|                          | Total                                                     | 3                  | 2            | 23           | 17           | 1                       | 46            |
| 0                        | H644 - ORDER TO SHOW CAUSE                                | 0                  | 0            | 0            | 0            | 15                      | 15            |
| Special Administration   |                                                           | 0                  | 0            | 2            | 0            | 2                       | 4             |
|                          | HP16 - PET/PRO/WILL/LET/TEST                              | 1                  | 0            | 0            | 0            | 2                       | 3             |
|                          | HP18 - PET/SPECIAL ADMIN<br>HP22 - PET/SETASIDE/W/O/ADMIN | 0                  | 0            | 0            | 0            | 2                       |               |
|                          |                                                           | 0                  | 0            | 0            | 0            | 2                       | 2<br>2        |
|                          | HP26 - OTHER PROB/TRST/GDSHP HRC                          | 0                  | 0            | 0            | 1            | 0                       | 4             |
|                          | HP10 - PET/CONF/SALE/REAL/PROP                            | 0                  | 0            | 0            | 0            | 1                       | 1             |
|                          | HP14 - PET/LETTERS/ADMIN                                  | 0                  | 0            | 0            | 0            | 1                       | 1             |
|                          | HP19 - PET/COMP/DISPUTED CLAIM Total                      | 1                  | . 0          |              | 1            | 25                      | 29            |
|                          |                                                           | 0                  | 0            | 0            | 4            | 0                       | •             |
| Other Probate            | HP26 - OTHER PROB/TRST/GDSHP HRC                          |                    | 0            | 3            | 1            | 0                       | 4             |
|                          | H384 - HEARING ON PETITION                                | 0                  | 0            | 0            | 0            | 1                       | 1             |
|                          | HP18 - PET/SPECIAL ADMIN                                  | 0                  | 0            | 0            | 0            | 1                       | 1             |
|                          | HP22 - PET/SETASIDE/W/O/ADMIN                             | 0<br>0             | 0<br>        | 0<br>        | 0<br>1       | 1<br>3                  | <u>1</u><br>7 |
|                          | Total                                                     | U                  | U            | 3            | Т            | 3                       | ,             |
| Probate Trust - Ind      | HP21 - PET/REOPEN ESTATE                                  | 0                  | 0            | 0            | 0            | 1                       | 1             |
| Trustee                  | Total                                                     | 0                  | 0            | 0            | 0            | 1                       | 1             |
| Total                    |                                                           | 5                  | 8            | 205          | 223          | 124                     | 565           |