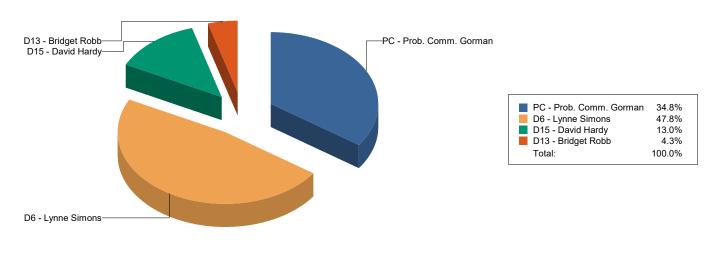

#### 1.1 - Status of Pending Probate Cases

Average Age of Case reflects time of initial petition to either time of disposition or current date. Cases reflect the Judicial Officer assigned.

|                         |                           | <u>0 - 30 Days</u> | <u>31 - 60 Days</u> | <u>61 - 90 Days</u> | <u>91 - 180 Days</u> | <u>181 - 365</u><br><u>Days</u> | Greater than<br>365 Days | <u>Total</u> |
|-------------------------|---------------------------|--------------------|---------------------|---------------------|----------------------|---------------------------------|--------------------------|--------------|
| D4 - Connie Steinheimer | Disposed / Set For Review | 1                  | 0                   | 0                   | 0                    | 0                               | 0                        | 1            |
|                         | Total                     | 1                  | 0                   | 0                   | 0                    | 0                               | 0                        | 1            |
| D6 - Lynne Simons       | Pending Active            | 0                  | 0                   | 0                   | 0                    | 0                               | 1                        | 1            |
|                         | Disposed / Set For Review | 1                  | 3                   | 2                   | 0                    | 0                               | 0                        | 6            |
|                         | Total                     | 1                  | 3                   | 2                   | 0                    | 0                               | 1                        | 7            |
| 07 - Egan Walker        | Disposed / Set For Review | 1                  | 0                   | 0                   | 0                    | 0                               | 0                        | 1            |
|                         | Total                     | 1                  | 0                   | 0                   | 0                    | 0                               | 0                        | 1            |
| 08 - Barry Breslow      | Disposed / Set For Review | 0                  | 0                   | 1                   | 0                    | 0                               | 0                        | 1            |
|                         | Total                     | 0                  | 0                   | 1                   | 0                    | 0                               | 0                        | 1            |
| D15 - David Hardy       | Pending Active            | 0                  | 0                   | 0                   | 0                    | 0                               | 2                        | 2            |
|                         | Disposed / Set For Review | 2                  | 0                   | 0                   | 0                    | 0                               | 0                        | 2            |
|                         | Total                     | 2                  | 0                   | 0                   | 0                    | 0                               | 2                        | 4            |
| PC - Prob. Comm. Gorma  | n Pending Active          | 56                 | 35                  | 6                   | 5                    | 3                               | 4                        | 109          |
|                         | Disposed / Set For Review | 236                | 224                 | 88                  | 36                   | 7                               | 1                        | 592          |
|                         | Total                     | 292                | 259                 | 94                  | 41                   | 10                              | 5                        | 701          |
|                         | Total                     | 297                | 262                 | 97                  | 41                   | 10                              | 8                        | 715          |