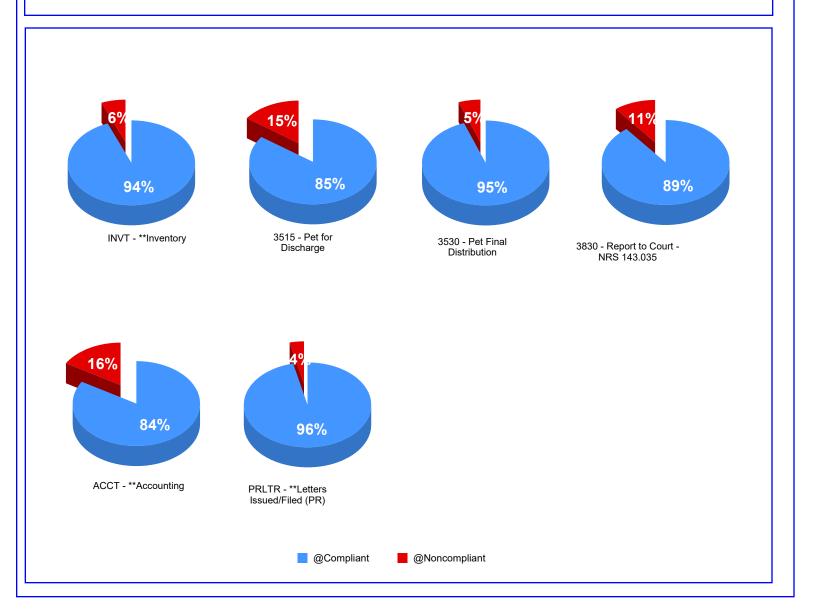

# 3.0 Milestone Compliance

3.1 - Milestone Graphs

Please note that certain data groups may not appear in this report, due to no data being returned from the report query.