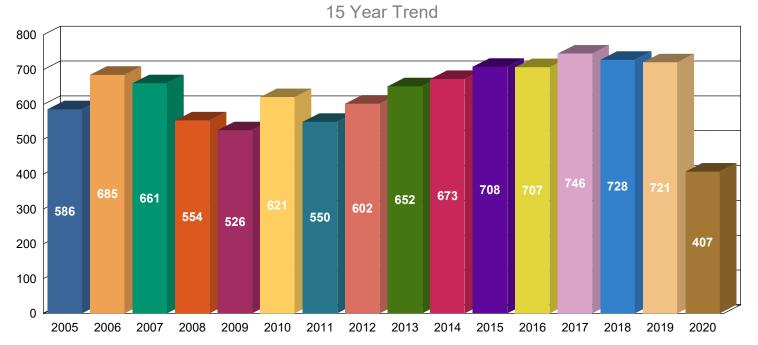

#### 1.0 Caseload Reports

- 1.1 Status of Pending Probate Cases
- 1.2 New Probate Case Filings for the Last 12 Full Months
- 1.3 New Probate Petitions Filed for the Last 12 Full Months
- 1.4 New Probate Case Filings 15 Year Trend
- 1.5 Average Time to Disposition for the Last 12 Full Months Filed Since January 2006
- 1.6 Cases Disposed in the Last 12 Full Months
  - 1.6.1 Decrees of Discharge filed Last 12 Full Months