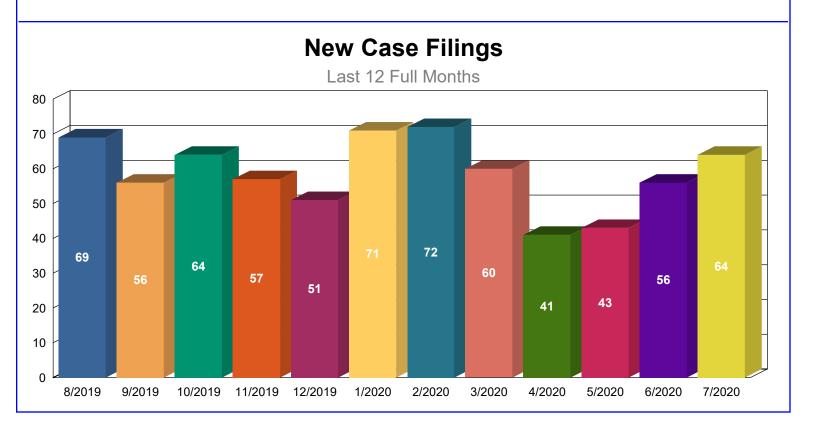

# 1.2 - New Probate Cases

New Probate cases filed in the previous 12 months pursuant to State of Nevada, USJR Data Dictionary Version 3.3 (Effective as of July 1, 2014).

|                             | 8/2019 | 9/2019 | 10/2019 | 11/2019 | 12/2019 | 1/2020 | 2/2020 | 3/2020 | 4/2020 | 5/2020 | 6/2020 | 7/2020 | <u>Total</u> |
|-----------------------------|--------|--------|---------|---------|---------|--------|--------|--------|--------|--------|--------|--------|--------------|
| SU - SUMMARY ADMINISTRATION | 16     | 9      | 20      | 16      | 13      | 17     | 24     | 13     | 9      | 12     | 16     | 17     | 182          |
| FA - GENERAL ADMINISTRATION | 21     | 14     | 18      | 9       | 9       | 16     | 11     | 12     | 6      | 6      | 14     | 12     | 148          |
| SE - SET ASIDE              | 11     | 14     | 10      | 10      | 9       | 18     | 13     | 11     | 7      | 13     | 7      | 8      | 131          |
| SL - SPECIAL ADMINISTRATION | 7      | 10     | 9       | 10      | 5       | 10     | 15     | 12     | 9      | 7      | 9      | 13     | 116          |
| OP - OTHER PROBATE          | 8      | 6      | 4       | 9       | 9       | 8      | 3      | 5      | 4      | 0      | 4      | 7      | 67           |
| TN - TRUST/CONSERVATORSHIP  | 6      | 3      | 3       | 3       | 6       | 2      | 6      | 7      | 6      | 5      | 6      | 7      | 60           |
| Total                       | 69     | 56     | 64      | 57      | 51      | 71     | 72     | 60     | 41     | 43     | 56     | 64     | 704          |