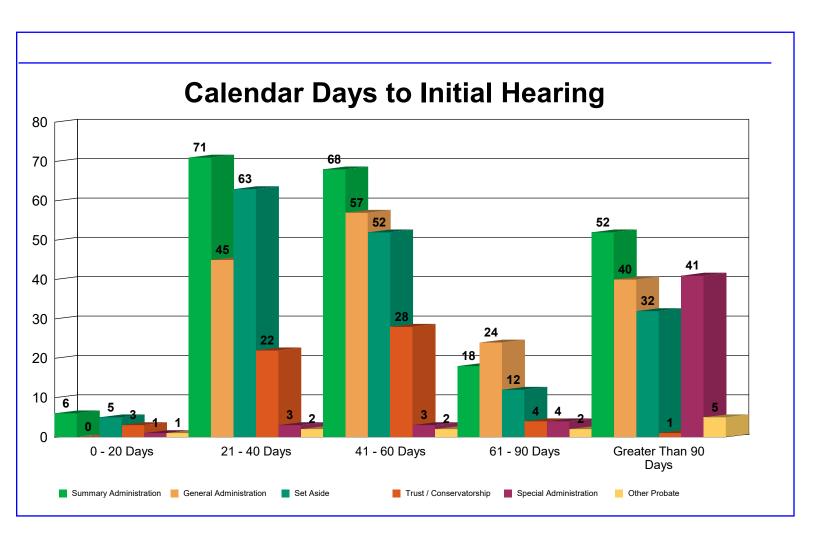

#### 2.0 Additional Caseload Statistics

- 2.1 Timeliness of First Hearing
- 2.2 Alternative Dispute Resolution
  - 2.2.1 Scheduled Settlement Conferences for the Last 12 Full Months
- 2.3 Count of Accountings and Inventories Filed for the Last 12 Full Months
- 2.4 12 Month Disposed Events