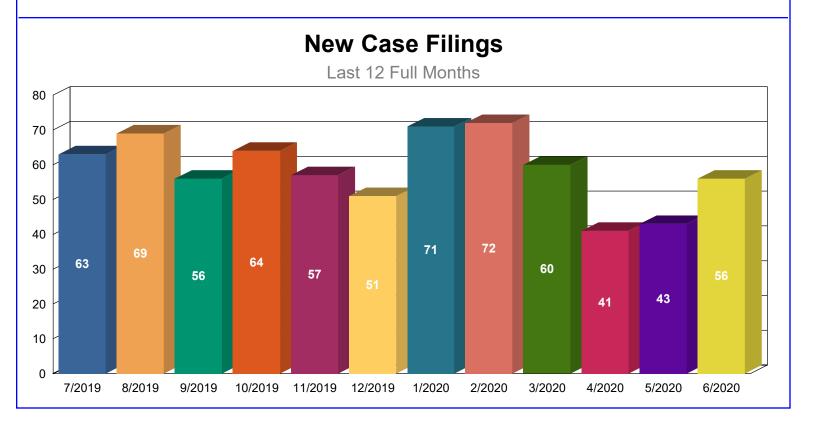

#### 1.2 - New Probate Cases

New Probate cases filed in the previous 12 months pursuant to State of Nevada, USJR Data Dictionary Version 3.3 (Effective as of July 1, 2014).

|                             | <u>7/2019</u> | <u>8/2019</u> | <u>9/2019</u> | <u>10/2019</u> | 11/2019 | 12/2019 | 1/2020 | <u>2/2020</u> | <u>3/2020</u> | <u>4/2020</u> | <u>5/2020</u> | <u>6/2020</u> | Total |
|-----------------------------|---------------|---------------|---------------|----------------|---------|---------|--------|---------------|---------------|---------------|---------------|---------------|-------|
| SU - SUMMARY ADMINISTRATION | 11            | 16            | 9             | 20             | 15      | 13      | 17     | 24            | 12            | 9             | 11            | 15            | 172   |
| FA - GENERAL ADMINISTRATION | 16            | 21            | 14            | 18             | 9       | 9       | 16     | 9             | 11            | 5             | 5             | 14            | 147   |
| SE - SET ASIDE              | 14            | 12            | 14            | 10             | 10      | 9       | 18     | 13            | 11            | 7             | 13            | 7             | 138   |
| SL - SPECIAL ADMINISTRATION | 10            | 6             | 10            | 9              | 11      | 5       | 10     | 16            | 14            | 10            | 9             | 10            | 120   |
| OP - OTHER PROBATE          | 8             | 8             | 6             | 4              | 9       | 9       | 8      | 4             | 5             | 4             | 0             | 4             | 69    |
| TN - TRUST/CONSERVATORSHIP  | 4             | 6             | 3             | 3              | 3       | 6       | 2      | 6             | 7             | 6             | 5             | 6             | 57    |
| Total                       | 63            | 69            | 56            | 64             | 57      | 51      | 71     | 72            | 60            | 41            | 43            | 56            | 703   |