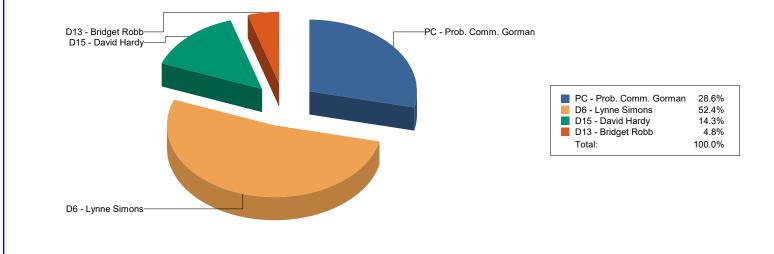

## 2.2.1 - Scheduled Settlement Conferences

Events are grouped based upon resolution type. Pending settlement conferences are labled as 'Outcome Pending.' Multiple events may occur on a single case.

|                    |                         | <u>9/2019</u> | <u>11/2019</u> | <u>12/2019</u> | <u>1/2020</u> | <u>2/2020</u> | <u>3/2020</u> | <u>4/2020</u> | <u>5/2020</u> | <u>6/2020</u> | Tota |
|--------------------|-------------------------|---------------|----------------|----------------|---------------|---------------|---------------|---------------|---------------|---------------|------|
| PC - Prob. Comm.   | Heard - Settled         | 0             | 0              | 0              | 0             | 1             | 0             | 0             | 0             | 1             | 2    |
| Gorman             | Heard - Not Settled     | 0             | 1              | 0              | 0             | 1             | 0             | 0             | 0             | 0             | 2    |
|                    | Vacated                 | 0             | 0              | 0              | 0             | 0             | 1             | 0             | 0             | 0             | 1    |
|                    | Vacated - Settled       | 1             | 0              | 0              | 0             | 0             | 0             | 0             | 0             | 0             | 1    |
|                    | Total                   | 1             | 1              | 0              | 0             | 2             | 1             | 0             | 0             | 1             | 6    |
| D6 - Lynne Simons  | Heard - Settled         | 0             | 1              | 0              | 3             | 0             | 0             | 0             | 0             | 0             | 4    |
| •                  | Heard - Not Settled     | 0             | 0              | 0              | 0             | 1             | 0             | 0             | 0             | 1             | 2    |
|                    | Vacated                 | 0             | 0              | 0              | 0             | 0             | 0             | 1             | 0             | 0             | 1    |
|                    | Heard - Continued       | 0             | 0              | 1              | 0             | 0             | 1             | 0             | 0             | 0             | 2    |
|                    | Vacated - Counsel to Re | 0             | 0              | 0              | 0             | 0             | 1             | 0             | 0             | 0             | 1    |
|                    | Vacated - Settled       | 0             | 1              | 0              | 0             | 0             | 0             | 0             | 0             | 0             | 1    |
|                    | Total                   | 0             | 2              | 1              | 3             | 1             | 2             | 1             | 0             | 1             | 11   |
| D15 - David Hardy  | Heard - Settled         | 0             | 0              | 1              | 1             | 0             | 0             | 0             | 1             | 0             | 3    |
| -                  | Total                   | 0             | 0              | 1              | 1             | 0             | 0             | 0             | 1             | 0             | 3    |
| D13 - Bridget Robb | Heard - Settled         | 0             | 0              | 0              | 0             | 1             | 0             | 0             | 0             | 0             | 1    |
| -                  | Total                   | 0             | 0              | 0              | 0             | 1             | 0             | 0             | 0             | 0             | 1    |
| Total              |                         | 1             | 3              | 2              | 4             | 4             | 3             | 1             | 1             | 2             | 21   |