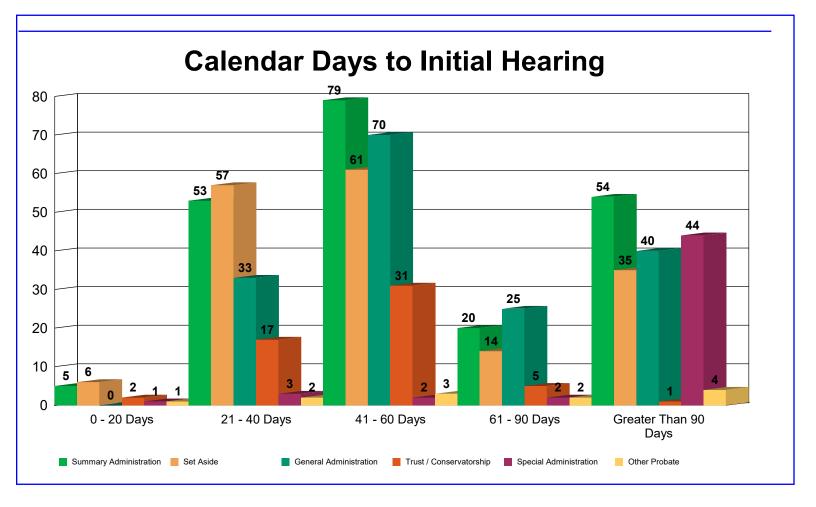

## 2.1 - Timeliness of First Hearing - Last 12 Full Months

Scheduled hearings for the last 12 months, broken out by the number of calendar days from initial petition filing to first hearing. Letters of Administration or Letters Testamentary should be issued within 90 days. Van Duizend, et. al. (2011). *Model Time Standards for State Trial Courts*.

|                        |                                   | <u>0 - 20 Days</u> | <u>21 - 40 Days</u> | <u>41 - 60 Days</u> | <u>61 - 90 Days</u> | <u>Greater Than</u><br>90 Days | <u>Tota</u>    |
|------------------------|-----------------------------------|--------------------|---------------------|---------------------|---------------------|--------------------------------|----------------|
| Summary Administration | HP14 - PET/LETTERS/ADMIN          | 3                  | 26                  | 42                  | 9                   | 23                             | 103            |
| -                      | HP16 - PET/PRO/WILL/LET/TEST      | 2                  | 24                  | 33                  | 10                  | 16                             | 85             |
|                        | HP10 - PET/CONF/SALE/REAL/PROP    | 0                  | 1                   | 1                   | 1                   | 10                             | 13             |
|                        | HP17 - PET/PRO/WILL/LET/W/W/ANNEX | 0                  | 1                   | 3                   | 0                   | 0                              | 4              |
|                        | HP18 - PET/SPECIAL ADMIN          | 0                  | 1                   | 0                   | 0                   | 2                              | 3              |
|                        | H644 - ORDER TO SHOW CAUSE        | 0                  | 0                   | 0                   | 0                   | 1                              | 1              |
|                        | HP13 - PETITION FOR INSTRUCTIONS  | 0                  | 0                   | 0                   | 0                   | 1                              | 1              |
|                        | HP26 - OTHER PROB/TRST/GDSHP HRC  | 0                  | 0                   | 0                   | 0                   | 1                              | 1              |
|                        | Total                             | 5                  | 53                  | 79                  | 20                  | 54                             | 211            |
| et Aside               | HP22 - PET/SETASIDE/W/O/ADMIN     | 6                  | 57                  | 60                  | 13                  | 27                             | 163            |
|                        | H644 - ORDER TO SHOW CAUSE        | 0                  | 0                   | 0                   | 0                   | 3                              | 3              |
|                        | HP14 - PET/LETTERS/ADMIN          | 0                  | 0                   | 1                   | 0                   | 1                              | 2              |
|                        | HP5 - FIRST&FIN ACCT/PET/DIST     | 0                  | 0                   | 0                   | 0                   | 2                              | 2              |
|                        | H820 - STATUS HEARING             | 0                  | 0                   | 0                   | 1                   | 0                              | 1              |
|                        | HP16 - PET/PRO/WILL/LET/TEST      | 0                  | 0                   | 0                   | 0                   | 1                              | 1              |
|                        | HP29 - HEARING ON OBJECTION       | Õ                  | Ő                   | 0                   | 0                   | 1                              | 1              |
|                        | Total                             | 6                  | 57                  | 61                  | 14                  | 35                             | 173            |
| eneral Administration  | HP16 - PET/PRO/WILL/LET/TEST      | 0                  | 23                  | 44                  | 13                  | 18                             | 98             |
|                        | HP14 - PET/LETTERS/ADMIN          | Ő                  | 8                   | 23                  | 9                   | 15                             | 55             |
|                        | HP17 - PET/PRO/WILL/LET/W/W/ANNEX | Ő                  | 1                   | 1                   | 2                   | 2                              | 6              |
|                        | HP10 - PET/CONF/SALE/REAL/PROP    | Ő                  | 0                   | 0<br>0              | 0                   | 5                              | 5              |
|                        | HP22 - PET/SETASIDE/W/O/ADMIN     | 0<br>0             | 0<br>0              | 1                   | 1                   | 0                              | 2              |
|                        | HP18 - PET/SPECIAL ADMIN          | 0                  | 0                   | 1                   | 0                   | 0                              | 1              |
|                        | HP26 - OTHER PROB/TRST/GDSHP HRC  | 0                  | 1                   | 0                   | 0                   | 0                              | 1              |
|                        | Total                             | 0                  | 33                  | 70                  | 25                  | 40                             | 168            |
| wyst / Conservatorshin | HP26 - OTHER PROB/TRST/GDSHP HRG  | 2                  | 14                  | 24                  | 5                   | 1                              | 46             |
| rust / Conservatorship | HP13 - PETITION FOR INSTRUCTIONS  | 0                  | 2                   | 4                   | 0                   | 0                              | 6              |
|                        | HP24 - PET/TERM/TRUST             | 0                  | 1                   | 4                   | 0                   | 0                              | 2              |
|                        | HP27 - PET/CONFIRM/TRUSTEE        | 0                  | 0                   | 2                   | 0                   | 0                              | 2              |
|                        | Total                             | 2                  | 17                  | 31                  | 5                   | 1                              | <u>-</u><br>56 |
|                        |                                   | 0                  | 0                   | 0                   | 0                   | 12                             | 40             |
| Special Administration | H644 - ORDER TO SHOW CAUSE        |                    |                     |                     |                     | 13                             | 13             |
|                        | HP22 - PET/SETASIDE/W/O/ADMIN     | 0                  | 0                   | 0                   | 0                   | 13                             | 13             |
|                        | HP18 - PET/SPECIAL ADMIN          | 1                  | 1                   | 1                   | 2                   | 1                              | 6              |
|                        | HP26 - OTHER PROB/TRST/GDSHP HRC  | 0                  | 1                   | 0                   | 0                   | 5                              | 6              |
|                        | HP25 - REPORT TO COURT            | 0                  | 0                   | 0                   | 0                   | 4                              | 4              |
|                        | HP16 - PET/PRO/WILL/LET/TEST      | 0                  | 1                   | 1                   | 0                   | 1                              | 3              |
|                        | HP10 - PET/CONF/SALE/REAL/PROP    | 0                  | 0                   | 0                   | 0                   | 2                              | 2              |
|                        | HP13 - PETITION FOR INSTRUCTIONS  | 0                  | 0                   | 0                   | 0                   | 2                              | 2              |
|                        | HP14 - PET/LETTERS/ADMIN          | 0                  | 0                   | 0                   | 0                   | 2                              | 2              |
|                        | H820 - STATUS HEARING             | 0                  | 0                   | 0                   | 0                   | . 1                            | 1              |
|                        | Total                             | 1                  | 3                   | 2                   | 2                   | 44                             | 52             |
| Other Probate          | HP26 - OTHER PROB/TRST/GDSHP HRC  | 1                  | 1                   | 2                   | 1                   | 1                              | 6              |
|                        | HP22 - PET/SETASIDE/W/O/ADMIN     | 0                  | 1                   | 1                   | 0                   | 1                              | 3              |
|                        | H384 - HEARING ON PETITION        | 0                  | 0                   | 0                   | 0                   | 1                              | 1              |
|                        | H644 - ORDER TO SHOW CAUSE        | 0                  | 0                   | 0                   | 0                   | 1                              | 1              |
|                        | HP29 - HEARING ON OBJECTION       | 0                  | 0                   | 0                   | 1                   | 0                              | 1              |
|                        | Total                             | 1                  | 2                   | 3                   | 2                   | 4                              | 12             |
|                        |                                   |                    | _                   |                     | _                   |                                |                |