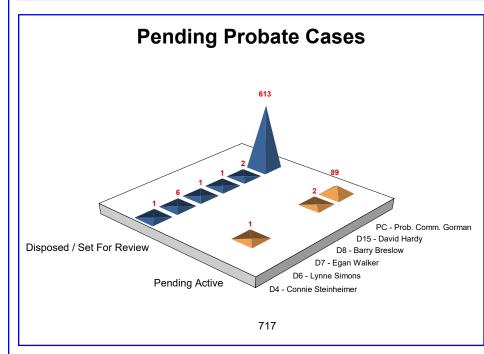

#### 1.1 - Status of Pending Probate Cases

Average Age of Case reflects time of initial petition to either time of disposition or current date. Cases reflect the Judicial Officer assigned.

|                        | Total                     | 291                | 254                 | 107                 | 44                   | 12                              | 8                                      | 716          |
|------------------------|---------------------------|--------------------|---------------------|---------------------|----------------------|---------------------------------|----------------------------------------|--------------|
|                        | Total                     | 286                | 251                 | 104                 | 44                   | 12                              | 5                                      | 702          |
|                        | Disposed / Set For Review | 226                | 240                 | 102                 | 36                   | 8                               | 1                                      | 613          |
| C - Prob. Comm. Gormar | Pending Active            | 60                 | 11                  | 2                   | 8                    | 4                               | 4                                      | 89           |
|                        | Total                     | 2                  | 0                   | 0                   | 0                    | 0                               | 2                                      | 4            |
|                        | Disposed / Set For Review | 2                  | 0                   | 0                   | 0                    | 0                               | 0                                      | 2            |
| 15 - David Hardy       | Pending Active            | 0                  | 0                   | 0                   | 0                    | 0                               | 2                                      | 2            |
|                        | Total                     | 0                  | 0                   | 1                   | 0                    | 0                               | 0                                      | 1            |
| 8 - Barry Breslow      | Disposed / Set For Review | 0                  | 0                   | 1                   | 0                    | 0                               | 0                                      | 1            |
|                        | Total                     | 1                  | 0                   | 0                   | 0                    | 0                               | 0                                      | 1            |
| 7 - Egan Walker        | Disposed / Set For Review | 1                  | 0                   | 0                   | 0                    | 0                               | 0                                      | 1            |
|                        | Total                     | 1                  | 3                   | 2                   | 0                    | 0                               | 1                                      | 7            |
|                        | Disposed / Set For Review | 1                  | 3                   | 2                   | 0                    | 0                               | 0                                      | 6            |
| 6 - Lynne Simons       | Pending Active            | 0                  | 0                   | 0                   | 0                    | 0                               | 1                                      | 1            |
|                        | Total                     | 1                  | 0                   | 0                   | 0                    | 0                               | 0                                      | 1            |
| 4 - Connie Steinheimer | Disposed / Set For Review | 1                  | 0                   | 0                   | 0                    | 0                               | 0                                      | 1            |
|                        |                           | <u>0 - 30 Days</u> | <u>31 - 60 Days</u> | <u>61 - 90 Days</u> | <u>91 - 180 Days</u> | <u>181 - 365</u><br><u>Days</u> | <u>Greater than</u><br><u>365 Days</u> | <u>Total</u> |

Cases represented in the previous table and this graph contain cases with any initial filing date. Disposed cases are not listed here. Age of case is determined by the date the status was updated.

**Pending - Active:** A count of cases that, at the start of the reporting period, are awaiting disposition.

**Disposed/Set for Review:** A count of cases at the end of each month that, following an initial Entry of Judgment, are awaiting a regularly scheduled review involving a hearing before a judicial officer during the reporting period.