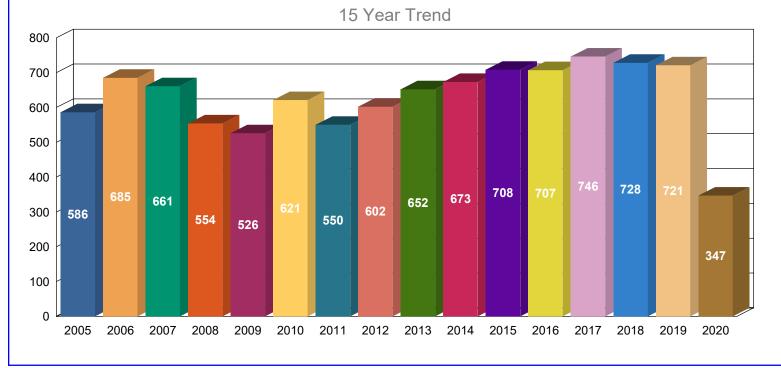

Page 7 of 21

1.4 - New Probate Cases

New Probate cases filed in the previous 15 years.

|                                      | <u>2005</u> | <u>2006</u> | <u>2007</u> | <u>2008</u> | <u>2009</u> | <u>2010</u> | <u>2011</u> | <u>2012</u> | <u>2013</u> | <u>2014</u> | <u>2015</u> | <u>2016</u> | <u>2017</u> | <u>2018</u> | <u>2019</u> | <u>2020</u> | <u>Total</u> |
|--------------------------------------|-------------|-------------|-------------|-------------|-------------|-------------|-------------|-------------|-------------|-------------|-------------|-------------|-------------|-------------|-------------|-------------|--------------|
| SE - SET ASIDE                       | 112         | 126         | 126         | 151         | 150         | 164         | 143         | 173         | 207         | 214         | 212         | 170         | 166         | 174         | 147         | 70          | 2,505        |
| FA - GENERAL<br>ADMINISTRATION       | 190         | 250         | 231         | 151         | 120         | 143         | 92          | 112         | 126         | 139         | 141         | 124         | 130         | 129         | 168         | 61          | 2,307        |
| SU - SUMMARY<br>ADMINISTRATION       | 109         | 101         | 103         | 90          | 89          | 109         | 107         | 95          | 106         | 117         | 139         | 190         | 198         | 231         | 176         | 89          | 2,049        |
| SL - SPECIAL<br>ADMINISTRATION       | 62          | 108         | 95          | 67          | 72          | 90          | 78          | 82          | 65          | 72          | 66          | 73          | 49          | 68          | 94          | 69          | 1,210        |
| OP - OTHER PROBATE                   | 50          | 46          | 52          | 54          | 40          | 51          | 81          | 100         | 92          | 76          | 91          | 96          | 120         | 79          | 85          | 25          | 1,138        |
| TR - PROBATE TRUST- IND<br>TRUSTEE   | 47          | 49          | 47          | 39          | 50          | 47          | 41          | 39          | 46          | 24          | 0           | 0           | 0           | 0           | 0           | 0           | 429          |
| TN -<br>TRUST/CONSERVATORSHIP        | 0           | 0           | 0           | 0           | 0           | 0           | 0           | 0           | 0           | 29          | 59          | 54          | 83          | 47          | 51          | 33          | 356          |
| TM - PROBATE TRUST -<br>CORP TRUSTEE | 16          | 5           | 7           | 2           | 5           | 17          | 8           | 1           | 10          | 2           | 0           | 0           | 0           | 0           | 0           | 0           | 73           |
| Total                                | 586         | 685         | 661         | 554         | 526         | 621         | 550         | 602         | 652         | 673         | 708         | 707         | 746         | 728         | 721         | 347         | 10,067       |