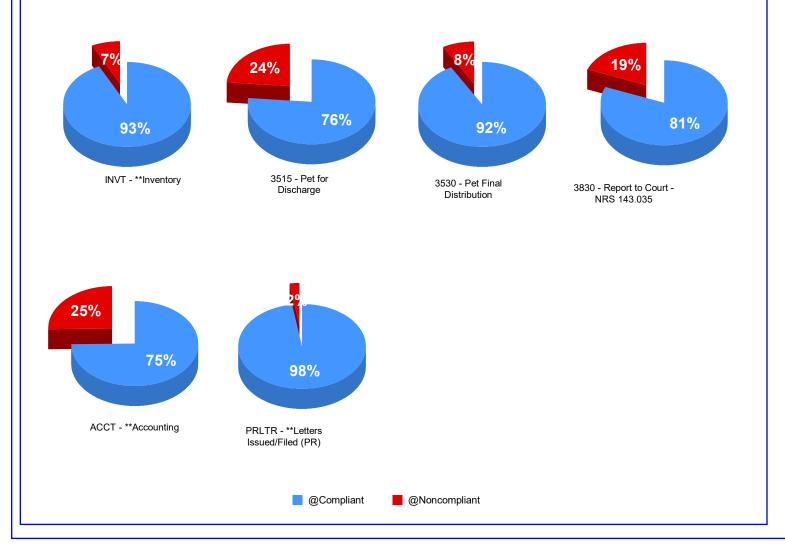

#### Additional Caseload Statistics

#### 2.3 - Accountings and Inventories Filed

The below table shows the number of accountings, inventory and appraisement, and record of value filings in the past 12 full months for all probate case types.

| Accounting  | <u>4/2018</u><br>19 | <u>5/2018</u><br>27 | <u>6/2018</u><br>25 | <u>7/2018</u><br>23 | <u>8/2018</u><br>36 | <u>9/2018</u><br>29 | <u>10/2018</u><br>50 | <u>11/2018</u><br>21 | <u>12/2018</u><br>16 | <u>1/2019</u><br>13 | <u>2/2019</u><br>37 | <u>3/2019</u><br>34 | <u>Total</u><br>330 |
|-------------|---------------------|---------------------|---------------------|---------------------|---------------------|---------------------|----------------------|----------------------|----------------------|---------------------|---------------------|---------------------|---------------------|
| Inventories | 29                  | 31                  | 26                  | 22                  | 38                  | 19                  | 26                   | 15                   | 24                   | 26                  | 25                  | 27                  | 308                 |
| Total       | 48                  | 58                  | 51                  | 45                  | 74                  | 48                  | 76                   | 36                   | 40                   | 39                  | 62                  | 61                  | 638                 |