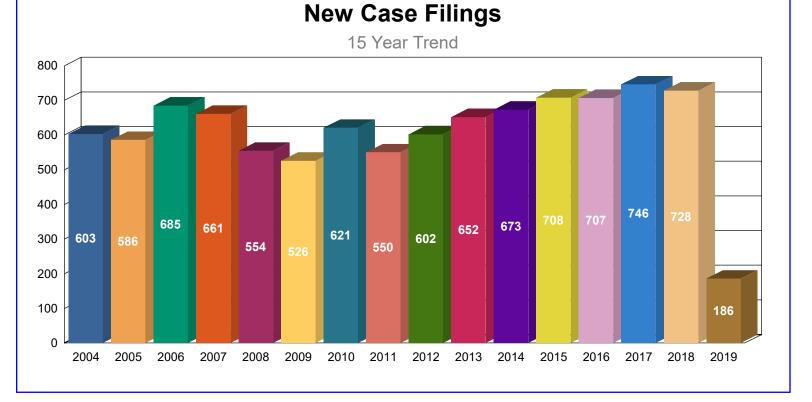

1.4 - New Probate Cases

New Probate cases filed in the previous 15 years.

|                                      | <u>2004</u> | <u>2005</u> | <u>2006</u> | <u>2007</u> | <u>2008</u> | <u>2009</u> | <u>2010</u> | <u>2011</u> | <u>2012</u> | <u>2013</u> | <u>2014</u> | <u>2015</u> | <u>2016</u> | <u>2017</u> | <u>2018</u> | <u>2019</u> | <u>Total</u> |
|--------------------------------------|-------------|-------------|-------------|-------------|-------------|-------------|-------------|-------------|-------------|-------------|-------------|-------------|-------------|-------------|-------------|-------------|--------------|
| SE - SET ASIDE                       | 123         | 112         | 126         | 126         | 151         | 150         | 162         | 143         | 173         | 208         | 214         | 212         | 169         | 163         | 166         | 37          | 2,435        |
| FA - GENERAL<br>ADMINISTRATION       | 189         | 190         | 250         | 231         | 151         | 120         | 143         | 92          | 112         | 126         | 139         | 141         | 124         | 129         | 121         | 26          | 2,284        |
| SU - SUMMARY<br>ADMINISTRATION       | 138         | 109         | 101         | 103         | 90          | 88          | 109         | 107         | 95          | 105         | 117         | 139         | 190         | 197         | 223         | 33          | 1,944        |
| SL - SPECIAL<br>ADMINISTRATION       | 62          | 62          | 108         | 95          | 67          | 73          | 91          | 78          | 82          | 65          | 72          | 66          | 74          | 53          | 91          | 55          | 1,194        |
| OP - OTHER PROBATE                   | 51          | 50          | 46          | 52          | 54          | 40          | 52          | 81          | 100         | 92          | 76          | 91          | 96          | 121         | 80          | 22          | 1,104        |
| TR - PROBATE TRUST- IND<br>TRUSTEE   | 35          | 47          | 49          | 47          | 39          | 50          | 47          | 41          | 39          | 46          | 24          | 0           | 0           | 0           | 0           | 0           | 464          |
| TN -<br>TRUST/CONSERVATORSHIP        | 0           | 0           | 0           | 0           | 0           | 0           | 0           | 0           | 0           | 0           | 29          | 59          | 54          | 83          | 47          | 13          | 285          |
| TM - PROBATE TRUST -<br>CORP TRUSTEE | 5           | 16          | 5           | 7           | 2           | 5           | 17          | 8           | 1           | 10          | 2           | 0           | 0           | 0           | 0           | 0           | 78           |
| Total                                | 603         | 586         | 685         | 661         | 554         | 526         | 621         | 550         | 602         | 652         | 673         | 708         | 707         | 746         | 728         | 186         | 9,788        |