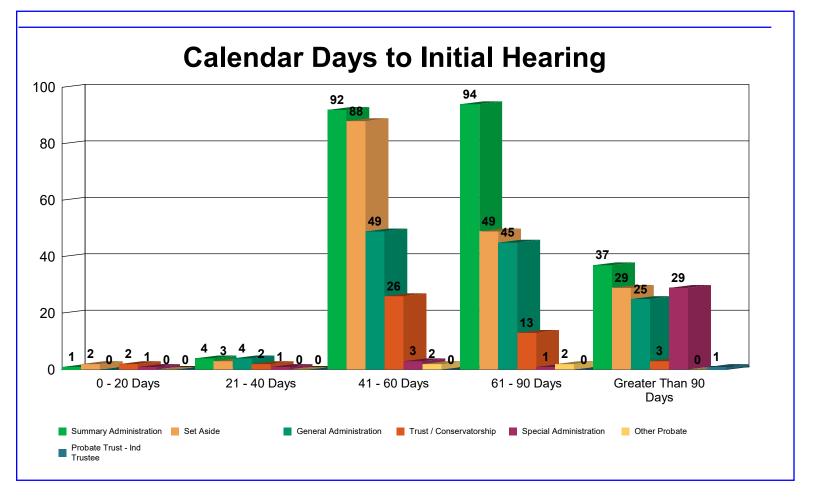

## 2.1 - Timeliness of First Hearing - Last 12 Full Months

Scheduled hearings for the last 12 months, broken out by the number of calendar days from initial petition filing to first hearing. Letters of Administration or Letters Testamentary should be issued within 90 days. Van Duizend, et. al. (2011). *Model Time Standards for State Trial Courts*. Williamsbur

|                        |                                   | <u>0 - 20 Days</u> | <u>21 - 40 Days</u> | <u>41 - 60 Days</u> | <u>61 - 90 Days</u> | <u>Greater Than</u><br>90 Days | <u>Tota</u> |
|------------------------|-----------------------------------|--------------------|---------------------|---------------------|---------------------|--------------------------------|-------------|
| Summary Administratior | HP14 - PET/LETTERS/ADMIN          | 1                  | 1                   | 50                  | 57                  | 17                             | 126         |
| -                      | HP16 - PET/PRO/WILL/LET/TEST      | 0                  | 2                   | 40                  | 30                  | 11                             | 83          |
|                        | HP10 - PET/CONF/SALE/REAL/PROP    | 0                  | 0                   | 0                   | 4                   | 8                              | 12          |
|                        | HP17 - PET/PRO/WILL/LET/W/W/ANNEX | 0                  | 0                   | 1                   | 2                   | 0                              | 3           |
|                        | HP22 - PET/SETASIDE/W/O/ADMIN     | 0                  | 0                   | 1                   | 1                   | 1                              | 3           |
|                        | HP18 - PET/SPECIAL ADMIN          | 0                  | 1                   | 0                   | 0                   | 0                              | 1           |
|                        | Total                             | 1                  | 4                   | 92                  | 94                  | 37                             | 228         |
| et Aside               | HP22 - PET/SETASIDE/W/O/ADMIN     | 2                  | 3                   | 85                  | 48                  | 27                             | 165         |
|                        | HP14 - PET/LETTERS/ADMIN          | 0                  | 0                   | 1                   | 1                   | 0                              | 2           |
|                        | H644 - ORDER TO SHOW CAUSE        | 0                  | 0                   | 0                   | 0                   | 1                              | 1           |
|                        | HP10 - PET/CONF/SALE/REAL/PROP    | 0                  | 0                   | 1                   | 0                   | 0                              | 1           |
|                        | HP16 - PET/PRO/WILL/LET/TEST      | 0                  | 0                   | 1                   | 0                   | 0                              | 1           |
|                        | HP2 - ACCOUNTING, OTHER           | 0                  | 0                   | 0                   | 0                   | 1                              | 1           |
|                        | Total                             | 2                  | 3                   | 88                  | 49                  | 29                             | 171         |
| eneral Administration  | HP16 - PET/PRO/WILL/LET/TEST      | 0                  | 0                   | 33                  | 17                  | 9                              | 59          |
|                        | HP14 - PET/LETTERS/ADMIN          | 0                  | 2                   | 16                  | 28                  | 11                             | 57          |
|                        | HP10 - PET/CONF/SALE/REAL/PROP    | 0                  | 0                   | 0                   | 0                   | 4                              | 4           |
|                        | HP13 - PETITION FOR INSTRUCTIONS  | 0                  | 1                   | 0                   | 0                   | 0                              | 1           |
|                        | HP17 - PET/PRO/WILL/LET/W/W/ANNEX | 0                  | 0                   | 0                   | 0                   | 1                              | 1           |
|                        | HP18 - PET/SPECIAL ADMIN          | 0                  | 1                   | 0                   | 0                   | 0                              | 1           |
|                        | Total                             | 0                  | 4                   | 49                  | 45                  | 25                             | 123         |
| rust / Conservatorship | HP26 - OTHER PROB/TRST/GDSHP HRC  | 2                  | 2                   | 21                  | 10                  | 2                              | 37          |
|                        | HP13 - PETITION FOR INSTRUCTIONS  | 0                  | 0                   | 3                   | 2                   | 1                              | 6           |
|                        | H384 - HEARING ON PETITION        | 0                  | 0                   | 1                   | 0                   | 0                              | 1           |
|                        | HP12 - PET/FINAL DISTRIBUTION     | 0                  | 0                   | 0                   | 1                   | 0                              | 1           |
|                        | HP27 - PET/CONFIRM/TRUSTEE        | 0                  | 0                   | 1                   | 0                   | 0                              | 1           |
|                        | Total                             | 2                  | 2                   | 26                  | 13                  | 3                              | 46          |
| pecial Administration  | H644 - ORDER TO SHOW CAUSE        | 0                  | 0                   | 0                   | 0                   | 22                             | 22          |
|                        | HP18 - PET/SPECIAL ADMIN          | 1                  | 1                   | 3                   | 0                   | 0                              | 5           |
|                        | HP22 - PET/SETASIDE/W/O/ADMIN     | 0                  | 0                   | 0                   | 0                   | 2                              | 2           |
|                        | HP26 - OTHER PROB/TRST/GDSHP HRC  | 0                  | 0                   | 0                   | 0                   | 2                              | 2           |
|                        | H764 - PRELIMINARY INJUNCTION     | 0                  | 0                   | 0                   | 0                   | 1                              | 1           |
|                        | HP10 - PET/CONF/SALE/REAL/PROP    | 0                  | 0                   | 0                   | 1                   | 0                              | 1           |
|                        | HP19 - PET/COMP/DISPUTED CLAIM    | 0                  | 0                   | 0                   | 0                   | 1                              | 1           |
|                        | HP25 - REPORT TO COURT            | 0                  | 0                   | 0                   | 0                   | 1                              | 1           |
|                        | Total                             | 1                  | 1                   | 3                   | 1                   | 29                             | 35          |
| ther Probate           | HP26 - OTHER PROB/TRST/GDSHP HRC  | 0                  | 0                   | 2                   | 2                   | 0                              | 4           |
|                        | Total                             | 0                  | 0                   | 2                   | 2                   | 0                              | 4           |
| robate Trust - Ind     | HP21 - PET/REOPEN ESTATE          | 0                  | 0                   | 0                   | 0                   | 1                              | 1           |
| rustee                 | Total                             | 0                  | 0                   | 0                   | 0                   | 1                              | 1           |
| otal                   |                                   | 6                  | 14                  | 260                 | 204                 | 124                            | 608         |