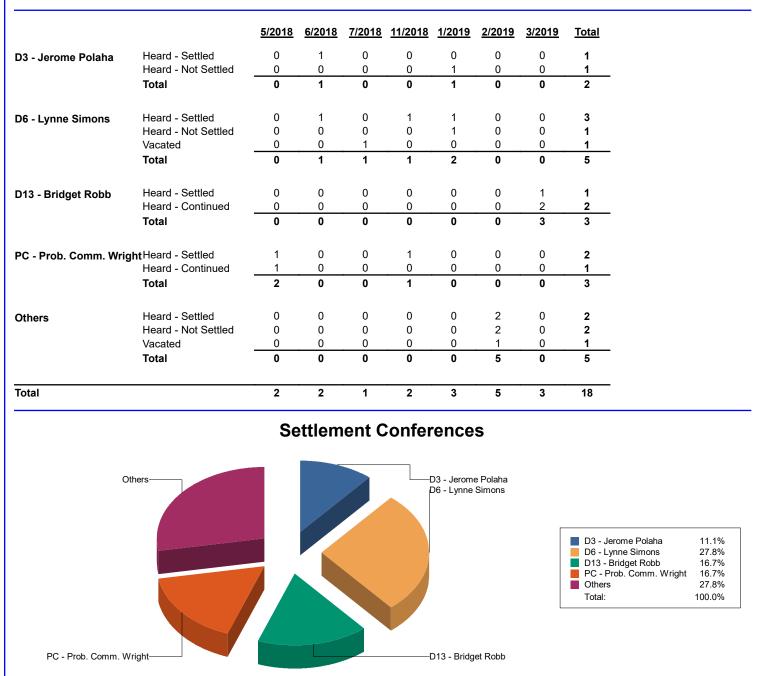

#### 2.2 - Alternative Dispute Resolution: - Last 12 Full Months

#### 2.2.1 - Scheduled Settlement Conferences

Events are grouped based upon resolution type. Pending settlement conferences are labled as 'Outcome Pending.' Multiple events may occur on a single case.

USJR - Nevada Uniform System for Judicial Records - Revision 3.3 - July 2013 NPCS - National Probate Court Standards - Published by the National Center for State Courts (ISBN - 978-0-89656-284-4) This report last revised on: 4/3/2019 at: 10:23:42AM