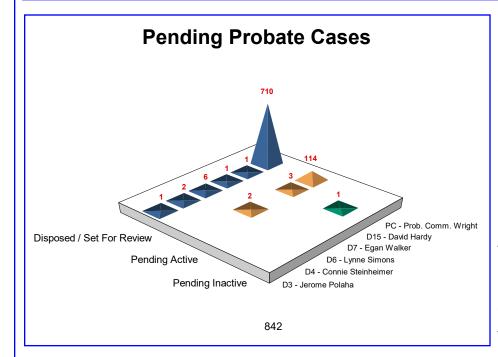

#### 1.1 - Status of Pending Probate Cases

Average Age of Case reflects time of initial petition to either time of disposition or current date. Cases reflect the Judicial Officer assigned.

|                         |                           | <u>0 - 30 Days</u> | <u>31 - 60 Days</u> | <u>61 - 90 Days</u> | <u>91 - 180 Days</u> | <u>181 - 365</u><br><u>Days</u> | <u>Greater than</u><br><u>365 Days</u> | <u>Total</u> |
|-------------------------|---------------------------|--------------------|---------------------|---------------------|----------------------|---------------------------------|----------------------------------------|--------------|
| D3 - Jerome Polaha      | Disposed / Set For Review | 0                  | 0                   | 0                   | 1                    | 0                               | 0                                      | 1            |
|                         | Total                     | 0                  | 0                   | 0                   | 1                    | 0                               | 0                                      | 1            |
| 04 - Connie Steinheimer | Disposed / Set For Review | 2                  | 0                   | 0                   | 0                    | 0                               | 0                                      | 2            |
|                         | Total                     | 2                  | 0                   | 0                   | 0                    | 0                               | 0                                      | 2            |
| D6 - Lynne Simons       | Pending Active            | 0                  | 0                   | 0                   | 0                    | 2                               | 0                                      | 2            |
|                         | Disposed / Set For Review | 3                  | 2                   | 1                   | 0                    | 0                               | 0                                      | 6            |
|                         | Total                     | 3                  | 2                   | 1                   | 0                    | 2                               | 0                                      | 8            |
| 07 - Egan Walker        | Disposed / Set For Review | 1                  | 0                   | 0                   | 0                    | 0                               | 0                                      | 1            |
|                         | Total                     | 1                  | 0                   | 0                   | 0                    | 0                               | 0                                      | 1            |
| 015 - David Hardy       | Pending Active            | 0                  | 0                   | 0                   | 1                    | 1                               | 1                                      | 3            |
|                         | Pending Inactive          | 0                  | 0                   | 0                   | 0                    | 0                               | 1                                      | 1            |
|                         | Disposed / Set For Review | 0                  | 0                   | 0                   | 1                    | 0                               | 0                                      | 1            |
|                         | Total                     | 0                  | 0                   | 0                   | 2                    | 1                               | 2                                      | 5            |
| PC - Prob. Comm. Wright | Pending Active            | 59                 | 28                  | 9                   | 10                   | 4                               | 4                                      | 114          |
|                         | Disposed / Set For Review | 219                | 242                 | 207                 | 30                   | 10                              | 2                                      | 710          |
|                         | Total                     | 278                | 270                 | 216                 | 40                   | 14                              | 6                                      | 824          |
|                         | Total                     | 284                | 272                 | 217                 | 43                   | 17                              | 8                                      | 841          |

Cases represented in the previous table and this graph contain cases with any initial filing date. Disposed cases are not listed here. Age of case is determined by the date the status was updated.

**Pending - Active:** A count of cases that, at the start of the reporting period, are awaiting disposition.

**Disposed/Set for Review:** A count of cases at the end of each month that, following an initial Entry of Judgment, are awaiting a regularly scheduled review involving a hearing before a judicial officer during the reporting period.