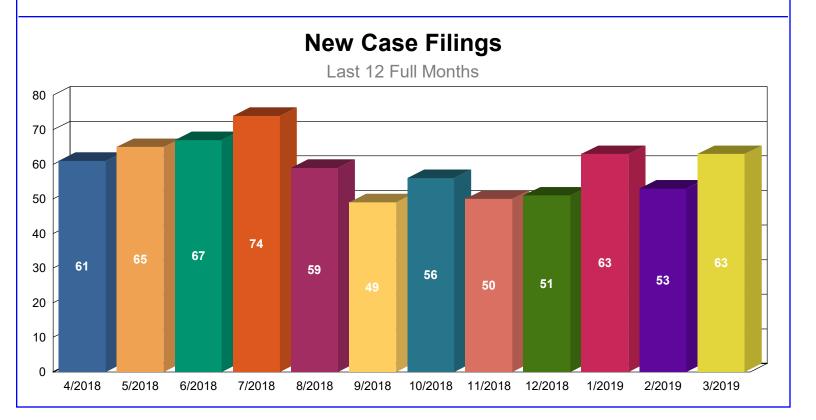

#### 1.2 - New Probate Cases

New Probate cases filed in the previous 12 months pursuant to State of Nevada, USJR Data Dictionary Version 3.3 (Effective as of July 1, 2014).

|                             | <u>4/2018</u> | <u>5/2018</u> | <u>6/2018</u> | <u>7/2018</u> | <u>8/2018</u> | <u>9/2018</u> | <u>10/2018</u> | <u>11/2018</u> | <u>12/2018</u> | 1/2019 | <u>2/2019</u> | <u>3/2019</u> | Total |
|-----------------------------|---------------|---------------|---------------|---------------|---------------|---------------|----------------|----------------|----------------|--------|---------------|---------------|-------|
| SU - SUMMARY ADMINISTRATION | 25            | 20            | 17            | 25            | 19            | 10            | 17             | 14             | 18             | 14     | 7             | 9             | 195   |
| SE - SET ASIDE              | 20            | 19            | 19            | 17            | 10            | 8             | 7              | 9              | 8              | 13     | 10            | 11            | 151   |
| SL - SPECIAL ADMINISTRATION | 5             | 6             | 8             | 9             | 7             | 5             | 12             | 9              | 9              | 16     | 21            | 17            | 124   |
| FA - GENERAL ADMINISTRATION | 6             | 11            | 10            | 12            | 11            | 8             | 11             | 8              | 8              | 9      | 6             | 11            | 111   |
| OP - OTHER PROBATE          | 3             | 6             | 3             | 5             | 8             | 14            | 6              | 8              | 7              | 7      | 5             | 10            | 82    |
| TN - TRUST/CONSERVATORSHIP  | 2             | 3             | 10            | 6             | 4             | 4             | 3              | 2              | 1              | 4      | 4             | 5             | 48    |
| Total                       | 61            | 65            | 67            | 74            | 59            | 49            | 56             | 50             | 51             | 63     | 53            | 63            | 711   |