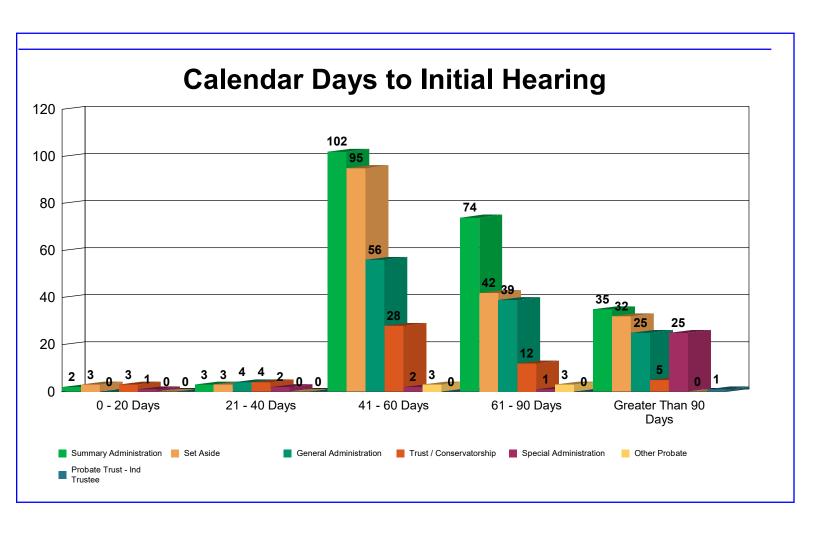

# 2.1 - Timeliness of First Hearing - Last 12 Full Months

Scheduled hearings for the last 12 months, broken out by the number of calendar days from initial petition filing to first hearing. Letters of Administration or Letters Testamentary should be issued within 90 days. Van Duizend, et. al. (2011). *Model Time Standards for State Trial Courts*. Williamsbur

|                                          |                                   | <u>0 - 20 Days</u> | 21 - 40 Days | 41 - 60 Days | 61 - 90 Days | Greater Than<br>90 Days | <u>Total</u> |
|------------------------------------------|-----------------------------------|--------------------|--------------|--------------|--------------|-------------------------|--------------|
| Summary Administration                   | HP14 - PET/LETTERS/ADMIN          | 1                  | 1            | 54           | 43           | 16                      | 115          |
|                                          | HP16 - PET/PRO/WILL/LET/TEST      | 0                  | 2            | 46           | 27           | 14                      | 89           |
|                                          | HP10 - PET/CONF/SALE/REAL/PROP    | 0                  | 0            | 0            | 2            | 5                       | 7            |
|                                          | HP17 - PET/PRO/WILL/LET/W/W/ANNEX | 0                  | 0            | 1            | 2            | 0                       | 3            |
|                                          | HP22 - PET/SETASIDE/W/O/ADMIN     | 1                  | 0            | 1            | 0            | 0                       | 2            |
|                                          | Total                             | 2                  | 3            | 102          | 74           | 35                      | 216          |
| Set Aside                                | HP22 - PET/SETASIDE/W/O/ADMIN     | 2                  | 3            | 92           | 41           | 29                      | 167          |
|                                          | HP10 - PET/CONF/SALE/REAL/PROP    | 0                  | 0            | 1            | 0            | 1                       | 2            |
|                                          | HP14 - PET/LETTERS/ADMIN          | 0                  | 0            | 1            | 1            | 0                       | 2            |
|                                          | H644 - ORDER TO SHOW CAUSE        | 0                  | 0            | 0            | 0            | 1                       | 1            |
|                                          | HP16 - PET/PRO/WILL/LET/TEST      | 0                  | 0            | 1            | 0            | 0                       | 1            |
|                                          | HP18 - PET/SPECIAL ADMIN          | 1                  | 0            | 0            | 0            | 0                       | 1            |
|                                          | HP2 - ACCOUNTING, OTHER           | 0                  | . 0          | 0            | . 0          | <u> </u>                | 1            |
|                                          | Total                             | 3                  | 3            | 95           | 42           | 32                      | 175          |
| eneral Administration                    | HP14 - PET/LETTERS/ADMIN          | 0                  | 2            | 22           | 22           | 12                      | 58           |
|                                          | HP16 - PET/PRO/WILL/LET/TEST      | 0                  | 0            | 32           | 17           | 8                       | 57           |
|                                          | HP10 - PET/CONF/SALE/REAL/PROP    | 0                  | 0            | 0            | 0            | 4                       | 4            |
|                                          | HP13 - PETITION FOR INSTRUCTIONS  | 0                  | 1            | 0            | 0            | 0                       | 1            |
|                                          | HP17 - PET/PRO/WILL/LET/W/W/ANNEX | 0                  | 0            | 0            | 0            | 1                       | 1            |
|                                          | HP18 - PET/SPECIAL ADMIN          | 0                  | 1            | 0            | 0            | 0                       | 1            |
|                                          | HP25 - REPORT TO COURT            | 0                  | 0            | 1            | 0            | 0                       | 1            |
|                                          | HP26 - OTHER PROB/TRST/GDSHP HRG  |                    | 0            | 1            | 0            | 0                       | 1            |
|                                          | Total                             | 0                  | 4            | 56           | 39           | 25                      | 124          |
| rust / Conservatorship                   | HP26 - OTHER PROB/TRST/GDSHP HRC  | 2                  | 2            | 22           | 7            | 3                       | 36           |
| •                                        | HP13 - PETITION FOR INSTRUCTIONS  | 0                  | 0            | 4            | 4            | 1                       | 9            |
|                                          | HP27 - PET/CONFIRM/TRUSTEE        | 0                  | 1            | 1            | 0            | 0                       | 2            |
|                                          | H150 - APPLICATION FOR TRO        | 0                  | 1            | 0            | 0            | 0                       | 1            |
|                                          | H384 - HEARING ON PETITION        | 0                  | 0            | 1            | 0            | 0                       | 1            |
|                                          | H764 - PRELIMINARY INJUNCTION     | 1                  | 0            | 0            | 0            | 0                       | 1            |
|                                          | H816 - STATUS CONFERENCE          | 0                  | 0            | 0            | 0            | 1                       | 1            |
|                                          | HP12 - PET/FINAL DISTRIBUTION     | 0                  | 0            | 0            | 1            | 0                       | 1            |
|                                          | Total                             | 3                  | 4            | 28           | 12           | 5                       | 52           |
| pecial Administration                    | H644 - ORDER TO SHOW CAUSE        | 0                  | 0            | 0            | 0            | 21                      | 21           |
| <b>,</b>                                 | HP18 - PET/SPECIAL ADMIN          | 1                  | 2            | 2            | 0            | 0                       | 5            |
|                                          | H764 - PRELIMINARY INJUNCTION     | 0                  | 0            | 0            | 0            | 1                       | 1            |
|                                          | HP10 - PET/CONF/SALE/REAL/PROP    | 0                  | 0            | 0            | 1            | 0                       | 1            |
|                                          | HP22 - PET/SETASIDE/W/O/ADMIN     | 0                  | 0            | 0            | 0            | 1                       | 1            |
|                                          | HP25 - REPORT TO COURT            | 0                  | 0            | 0            | 0            | 1                       | 1            |
|                                          | HP26 - OTHER PROB/TRST/GDSHP HRC  | 0                  | 0            | 0            | 0            | 1                       | 1            |
|                                          | Total                             | 1                  | 2            | 2            | 1            | 25                      | 31           |
| ther Probate                             | HP26 - OTHER PROB/TRST/GDSHP HRG  | 0                  | 0            | 2            | 3            | 0                       | 5            |
| Till I I I I I I I I I I I I I I I I I I | HP27 - PET/CONFIRM/TRUSTEE        | Ö                  | Ö            | 1            | Ö            | 0                       | 1            |
|                                          | Total                             | 0                  | 0            | 3            | 3            | 0                       | 6            |
| Probate Trust - Ind                      | HP21 - PET/REOPEN ESTATE          | 0                  | 0            | 0            | 0            | 1                       | 1            |
| Trustee                                  | Total                             | 0                  | 0            | 0            | 0            | 1                       | 1            |
|                                          |                                   |                    |              |              |              |                         |              |