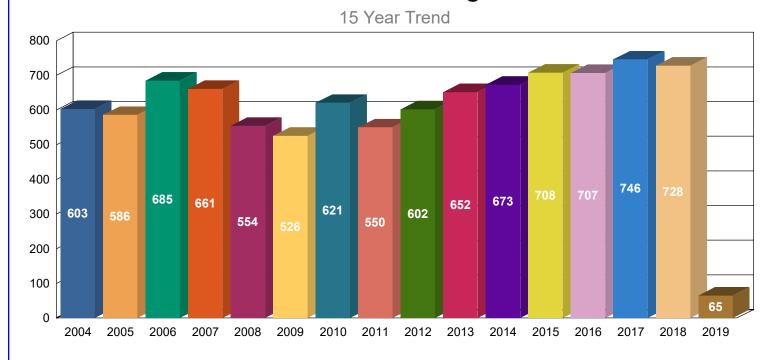

# 1.4 - New Probate Cases

New Probate cases filed in the previous 15 years.

|                                      | <u>2004</u> | <u>2005</u> | <u>2006</u> | <u>2007</u> | <u>2008</u> | <u>2009</u> | <u>2010</u> | <u>2011</u> | <u>2012</u> | <u>2013</u> | <u>2014</u> | <u>2015</u> | <u>2016</u> | <u>2017</u> | <u>2018</u> | <u>2019</u> | <u>Total</u> |
|--------------------------------------|-------------|-------------|-------------|-------------|-------------|-------------|-------------|-------------|-------------|-------------|-------------|-------------|-------------|-------------|-------------|-------------|--------------|
| SE - SET ASIDE                       | 123         | 112         | 126         | 126         | 151         | 150         | 161         | 141         | 172         | 208         | 213         | 211         | 169         | 162         | 167         | 14          | 2,406        |
| FA - GENERAL<br>ADMINISTRATION       | 189         | 190         | 250         | 231         | 151         | 120         | 143         | 92          | 112         | 126         | 139         | 141         | 124         | 129         | 116         | 9           | 2,262        |
| SU - SUMMARY<br>ADMINISTRATION       | 138         | 109         | 101         | 103         | 90          | 88          | 109         | 107         | 95          | 105         | 117         | 139         | 190         | 197         | 217         | 12          | 1,917        |
| SL - SPECIAL<br>ADMINISTRATION       | 62          | 62          | 108         | 95          | 67          | 73          | 92          | 80          | 83          | 65          | 73          | 67          | 74          | 54          | 101         | 19          | 1,175        |
| OP - OTHER PROBATE                   | 51          | 50          | 46          | 52          | 54          | 40          | 52          | 81          | 100         | 92          | 76          | 91          | 96          | 121         | 80          | 7           | 1,089        |
| TR - PROBATE TRUST- IND<br>TRUSTEE   | 35          | 47          | 49          | 47          | 39          | 50          | 47          | 41          | 39          | 46          | 24          | 0           | 0           | 0           | 0           | 0           | 464          |
| TN -<br>TRUST/CONSERVATORSHIP        | 0           | 0           | 0           | 0           | 0           | 0           | 0           | 0           | 0           | 0           | 29          | 59          | 54          | 83          | 47          | 4           | 276          |
| TM - PROBATE TRUST -<br>CORP TRUSTEE | 5           | 16          | 5           | 7           | 2           | 5           | 17          | 8           | 1           | 10          | 2           | 0           | 0           | 0           | 0           | 0           | 78           |
| Total                                | 603         | 586         | 685         | 661         | 554         | 526         | 621         | 550         | 602         | 652         | 673         | 708         | 707         | 746         | 728         | 65          | 9,667        |