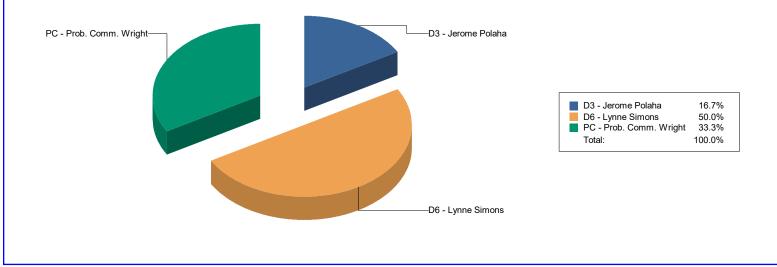

# 2.2.1 - Scheduled Settlement Conferences

Events are grouped based upon resolution type. Pending settlement conferences are labled as 'Outcome Pending.' Multiple events may occur on a single case.

|                      |                     | 2/2018 | 3/2018 | <u>5/2018</u> | 6/2018 | 7/2018 | 11/2018 | <u>1/2019</u> | <u>Total</u> |
|----------------------|---------------------|--------|--------|---------------|--------|--------|---------|---------------|--------------|
| D3 - Jerome Polaha   | Heard - Settled     | 0      | 0      | 0             | 1      | 0      | 0       | 0             | 1            |
|                      | Heard - Not Settled | 0      | 0      | 0             | 0      | 0      | 0       | 1             | 1            |
|                      | Total               | 0      | 0      | 0             | 1      | 0      | 0       | 1             | 2            |
| D6 - Lynne Simons    | Heard - Settled     | 0      | 0      | 0             | 1      | 0      | 1       | 1             | 3            |
| •                    | Heard - Not Settled | 0      | 0      | 0             | 0      | 0      | 0       | 1             | 1            |
|                      | Vacated             | 0      | 1      | 0             | 0      | 1      | 0       | 0             | 2            |
|                      | Total               | 0      | 1      | 0             | 1      | 1      | 1       | 2             | 6            |
| PC - Prob. Comm. Wri | ghtHeard - Settled  | 1      | 0      | 1             | 0      | 0      | 1       | 0             | 3            |
|                      | Heard - Continued   | 0      | 0      | 1             | 0      | 0      | 0       | 0             | 1            |
|                      | Total               | 1      | 0      | 2             | 0      | 0      | 1       | 0             | 4            |
| Total                |                     | 1      | 1      | 2             | 2      | 1      | 2       | 3             | 12           |