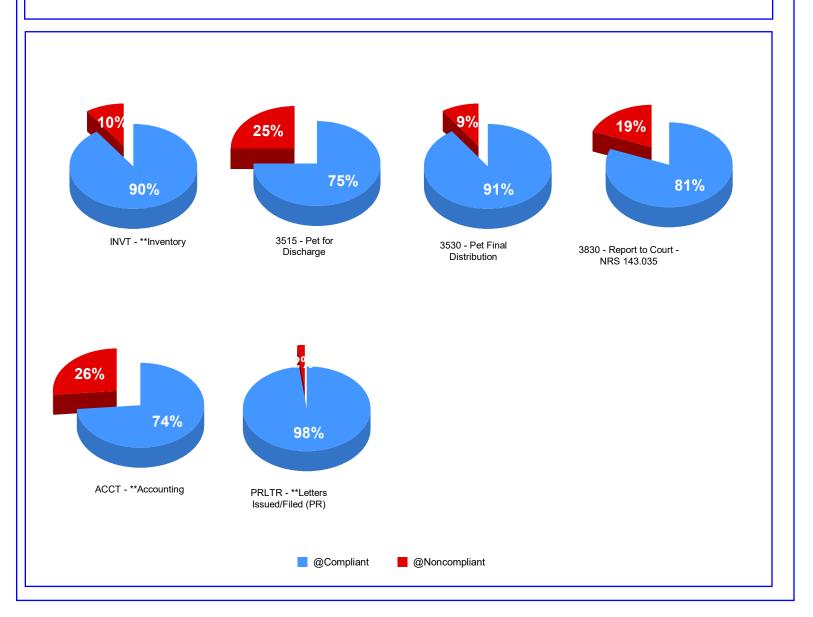

# 3.0 Milestone Compliance

3.1 - Milestone Graphs

Please note that certain data groups may not appear in this report, due to no data being returned from the report query.