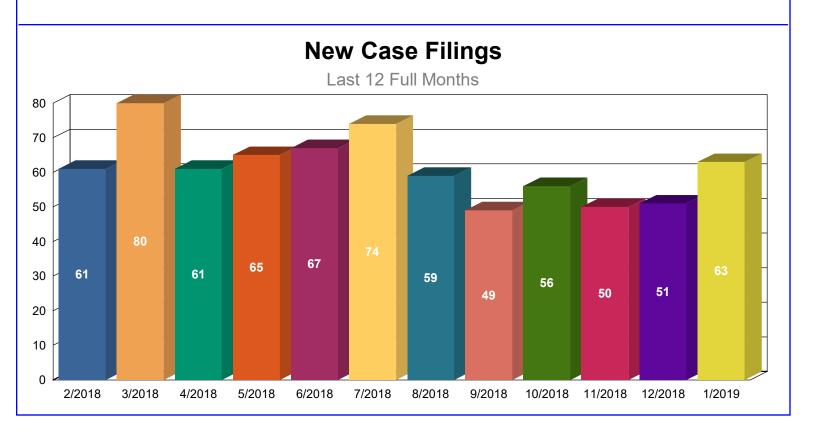

# 1.2 - New Probate Cases

New Probate cases filed in the previous 12 months pursuant to State of Nevada, USJR Data Dictionary Version 3.3 (Effective as of July 1, 2014).

|                             | <u>2/2018</u> | 3/2018 | 4/2018 | <u>5/2018</u> | 6/2018 | 7/2018 | 8/2018 | 9/2018 | 10/2018 | 11/2018 | 12/2018 | 1/2019 | <u>Total</u> |
|-----------------------------|---------------|--------|--------|---------------|--------|--------|--------|--------|---------|---------|---------|--------|--------------|
| SU - SUMMARY ADMINISTRATION | 15            | 26     | 24     | 20            | 17     | 25     | 17     | 9      | 16      | 14      | 18      | 12     | 213          |
| SE - SET ASIDE              | 19            | 19     | 20     | 19            | 19     | 17     | 11     | 8      | 6       | 9       | 8       | 13     | 168          |
| FA - GENERAL ADMINISTRATION | 9             | 18     | 5      | 11            | 10     | 12     | 11     | 7      | 10      | 8       | 6       | 9      | 116          |
| SL - SPECIAL ADMINISTRATION | 8             | 6      | 7      | 6             | 8      | 9      | 8      | 7      | 15      | 9       | 11      | 18     | 112          |
| OP - OTHER PROBATE          | 6             | 7      | 3      | 6             | 3      | 5      | 8      | 14     | 6       | 8       | 7       | 7      | 80           |
| TN - TRUST/CONSERVATORSHIP  | 4             | 4      | 2      | 3             | 10     | 6      | 4      | 4      | 3       | 2       | 1       | 4      | 47           |
| Total                       | 61            | 80     | 61     | 65            | 67     | 74     | 59     | 49     | 56      | 50      | 51      | 63     | 736          |