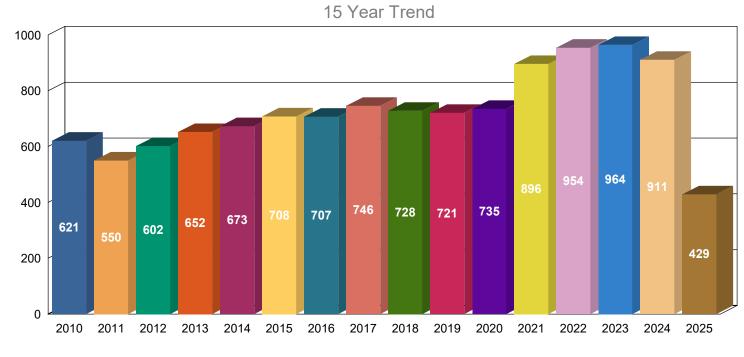

1.3 - New Probate Cases

New Probate cases filed in the previous 15 years.

|                                      | <u>2010</u> | <u>2011</u> | <u>2012</u> | <u>2013</u> | <u>2014</u> | <u>2015</u> | <u>2016</u> | <u>2017</u> | <u>2018</u> | <u>2019</u> | <u>2020</u> | <u>2021</u> | <u>2022</u> | <u>2023</u> | <u>2024</u> | <u>2025</u> | <u>Total</u> |
|--------------------------------------|-------------|-------------|-------------|-------------|-------------|-------------|-------------|-------------|-------------|-------------|-------------|-------------|-------------|-------------|-------------|-------------|--------------|
| SE - SET ASIDE                       | 164         | 143         | 173         | 207         | 214         | 210         | 171         | 164         | 173         | 146         | 133         | 165         | 208         | 237         | 240         | 87          | 2,835        |
| FA - GENERAL<br>ADMINISTRATION       | 143         | 92          | 112         | 126         | 139         | 142         | 124         | 130         | 129         | 175         | 166         | 291         | 276         | 250         | 196         | 86          | 2,577        |
| SU - SUMMARY<br>ADMINISTRATION       | 109         | 107         | 95          | 106         | 117         | 139         | 190         | 200         | 232         | 182         | 211         | 200         | 206         | 184         | 165         | 83          | 2,526        |
| OP - OTHER PROBATE                   | 51          | 81          | 100         | 92          | 76          | 91          | 95          | 119         | 79          | 84          | 54          | 89          | 103         | 88          | 105         | 58          | 1,365        |
| SL - SPECIAL<br>ADMINISTRATION       | 90          | 78          | 82          | 65          | 72          | 67          | 73          | 50          | 68          | 83          | 97          | 94          | 90          | 117         | 146         | 85          | 1,357        |
| TN -<br>TRUST/CONSERVATORSHIP        | 0           | 0           | 0           | 0           | 29          | 59          | 54          | 83          | 47          | 51          | 74          | 57          | 71          | 88          | 59          | 30          | 702          |
| TR - PROBATE TRUST- IND<br>TRUSTEE   | 47          | 41          | 39          | 46          | 24          | 0           | 0           | 0           | 0           | 0           | 0           | 0           | 0           | 0           | 0           | 0           | 197          |
| TM - PROBATE TRUST -<br>CORP TRUSTEE | 17          | 8           | 1           | 10          | 2           | 0           | 0           | 0           | 0           | 0           | 0           | 0           | 0           | 0           | 0           | 0           | 38           |
| Total                                | 621         | 550         | 602         | 652         | 673         | 708         | 707         | 746         | 728         | 721         | 735         | 896         | 954         | 964         | 911         | 429         | 11,597       |