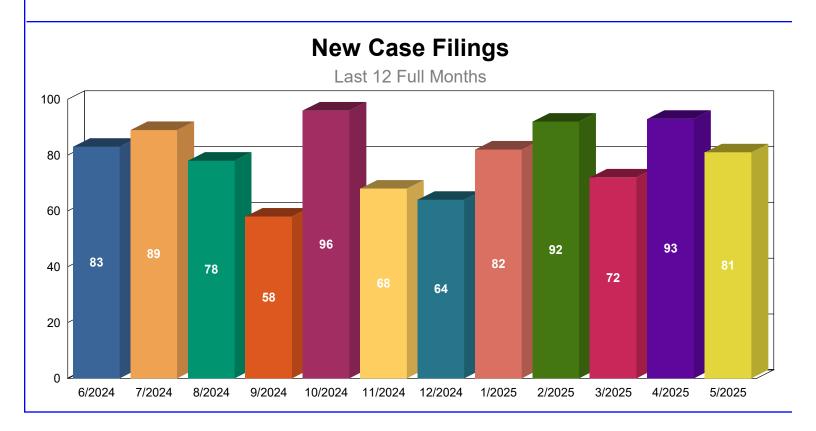

# 1.2 - New Probate Cases

New Probate cases filed in the previous 12 months pursuant to State of Nevada, USJR Data Dictionary Version 3.3 (Effective as of July 1, 2014).

|                             | 6/2024 | 7/2024 | 8/2024 | 9/2024 | 10/2024 | 11/2024 | 12/2024 | 1/2025 | 2/2025 | 3/2025 | 4/2025 | 5/2025 | Total |
|-----------------------------|--------|--------|--------|--------|---------|---------|---------|--------|--------|--------|--------|--------|-------|
| SE - SET ASIDE              | 19     | 17     | 18     | 16     | 22      | 22      | 19      | 15     | 14     | 15     | 20     | 23     | 220   |
| FA - GENERAL ADMINISTRATION | 21     | 21     | 15     | 11     | 21      | 13      | 14      | 13     | 20     | 11     | 30     | 11     | 201   |
| SU - SUMMARY ADMINISTRATION | 18     | 20     | 19     | 9      | 14      | 16      | 5       | 21     | 19     | 13     | 12     | 16     | 182   |
| SL - SPECIAL ADMINISTRATION | 11     | 17     | 12     | 10     | 13      | 9       | 8       | 22     | 16     | 15     | 16     | 14     | 163   |
| OP - OTHER PROBATE          | 9      | 8      | 7      | 7      | 19      | 6       | 14      | 5      | 15     | 14     | 10     | 11     | 125   |
| TN - TRUST/CONSERVATORSHIP  | 5      | 6      | 7      | 5      | 7       | 2       | 4       | 6      | 8      | 4      | 5      | 6      | 65    |
| Total                       | 83     | 89     | 78     | 58     | 96      | 68      | 64      | 82     | 92     | 72     | 93     | 81     | 956   |

New Case Filings