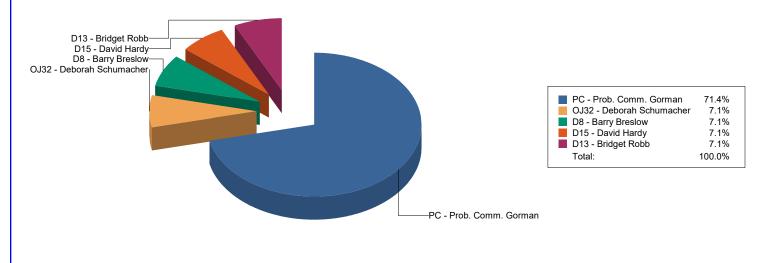

# 2.2.1 - Scheduled Settlement Conferences

Events are grouped based upon resolution type. Pending settlement conferences are labled as 'Outcome Pending.' Multiple events may occur on a single case.

|                    |                         | <u>6/2024</u> | <u>7/2024</u> | <u>9/2024</u> | <u>12/2024</u> | <u>2/2025</u> | <u>4/2025</u> | <u>Total</u> |
|--------------------|-------------------------|---------------|---------------|---------------|----------------|---------------|---------------|--------------|
| PC - Prob. Comm.   | Vacated                 | 1             | 0             | 0             | 1              | 0             | 0             | 2            |
| Gorman             | Heard - Not Settled     | 0             | 0             | 0             | 1              | 0             | 0             | 1            |
|                    | Heard - Settled         | 0             | 1             | 1             | 0              | 3             | 1             | 6            |
|                    | Vacated - Counsel to Re | 1             | 0             | 0             | 0              | 0             | 0             | 1            |
|                    | Total                   | 2             | 1             | 1             | 2              | 3             | 1             | 10           |
| OJ32 - Deborah     | Heard - Not Settled     | 0             | 0             | 0             | 1              | 0             | 0             | 1            |
| Schumacher         | Total                   | 0             | 0             | 0             | 1              | 0             | 0             | 1            |
| D8 - Barry Breslow | Vacated - Court         | 0             | 1             | 0             | 0              | 0             | 0             | 1            |
| -                  | Total                   | 0             | 1             | 0             | 0              | 0             | 0             | 1            |
| D15 - David Hardy  | Heard - Settled         | 0             | 0             | 0             | 0              | 1             | 0             | 1            |
| -                  | Total                   | 0             | 0             | 0             | 0              | 1             | 0             | 1            |
| D13 - Bridget Robb | Heard - Settled         | 0             | 0             | 0             | 0              | 0             | 1             | 1            |
| -                  | Total                   | 0             | 0             | 0             | 0              | 0             | 1             | 1            |
| Total              |                         | 2             | 2             | 1             | 3              | 4             | 2             | 14           |