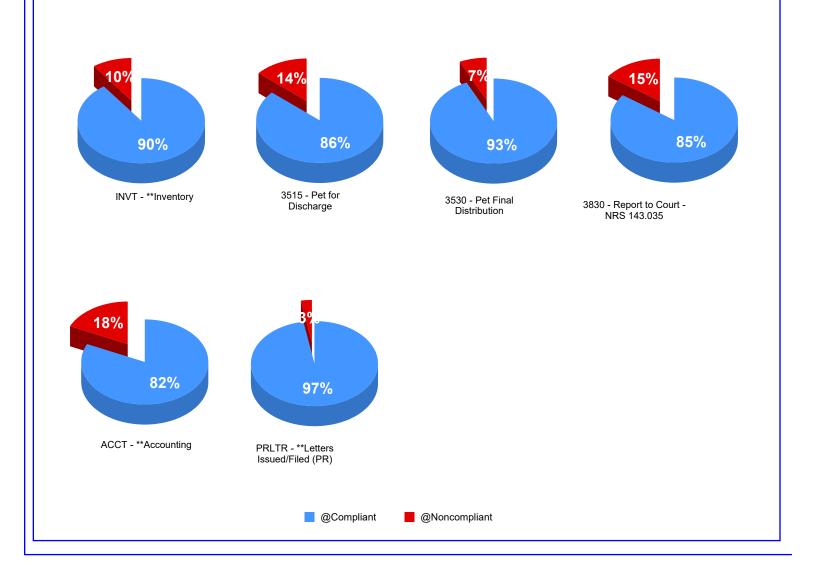

#### 3.1 - Milestones for all Probate Cases

Milestone tracks have been added to cases initiated 1/1/2009 to present.

Every Summary and General Administration case requires the filing of the following :

This compliance rate applies to 638 cases.