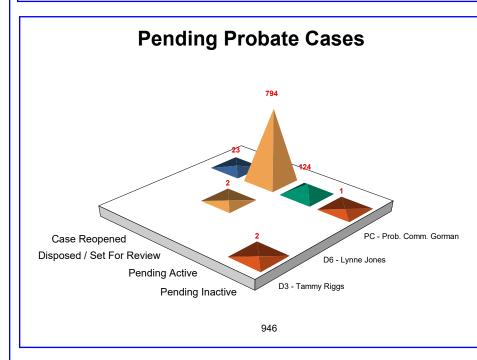

#### 1.1 - Status of Pending Probate Cases

Average Age of Case reflects time of initial petition to either time of disposition or current date .

Cases reflect the Judicial Officer assigned.

|                         |                           | <u>0 - 30 Days</u> | <u>31 - 60 Days</u> | <u>61 - 90 Days</u> | <u>91 - 180 Days</u> | <u>181 - 365</u><br><u>Days</u> | <u>Greater than</u><br><u>365 Days</u> | <u>Total</u> |
|-------------------------|---------------------------|--------------------|---------------------|---------------------|----------------------|---------------------------------|----------------------------------------|--------------|
| D3 - Tammy Riggs        | Pending Inactive          | 0                  | 0                   | 0                   | 0                    | 1                               | 1                                      | 2            |
|                         | Total                     | 0                  | 0                   | 0                   | 0                    | 1                               | 1                                      | 2            |
| D6 - Lynne Jones        | Disposed / Set For Review | 0                  | 1                   | 1                   | 0                    | 0                               | 0                                      | 2            |
|                         | Total                     | 0                  | 1                   | 1                   | 0                    | 0                               | 0                                      | 2            |
| PC - Prob. Comm. Gorman | Pending Active            | 77                 | 38                  | 3                   | 4                    | 1                               | 1                                      | 124          |
|                         | Pending Inactive          | 1                  | 0                   | 0                   | 0                    | 0                               | 0                                      | 1            |
|                         | Disposed / Set For Review | 402                | 341                 | 40                  | 8                    | 3                               | 0                                      | 794          |
|                         | Case Reopened             | 21                 | 1                   | 0                   | 0                    | 1                               | 0                                      | 23           |
|                         | Total                     | 501                | 380                 | 43                  | 12                   | 5                               | 1                                      | 942          |
|                         | То                        | tal 501            | 381                 | 44                  | 12                   | 6                               | 2                                      | 946          |

Cases represented in the previous table and this graph contain cases with any initial filing date. Disposed cases are not listed here. Age of case is determined by the date the status was updated.

**Pending - Active:** A count of cases that, at the start of the reporting period, are awaiting disposition.

**Disposed/Set for Review:** A count of cases at the end of each month that, following an initial Entry of Judgment, are awaiting a regularly scheduled review involving a hearing before a judicial officer during the reporting period.

**Reopened:** A count of cases in which judgments have previously been entered but which have been

restored to the courts pending caseload due to the filing of a request to modify or enforce the existing judgments.

These days represent the time from petition to adjudication, at which point the cases stop aging. This group represents cases that are awaiting a regularly scheduled review (ex., annual report). These cases do not continue to age, and therefore, remain static in their respective age grouping.