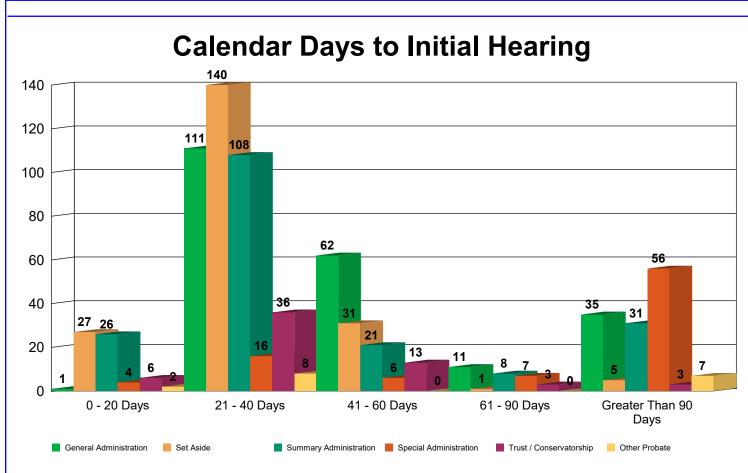

# 2.1 - Timeliness of First Hearing - Last 12 Full Months

Scheduled hearings for the last 12 months, broken out by the number of calendar days from initial petition filing to first hearing. Letters of Administration or Letters Testamentary should be issued within 90 days. Van Duizend, et. al. (2011). Model Time Standards for State Trial Courts.

|                         |                                   | <u>0 - 20 Days</u> | <u>21 - 40 Days</u> | <u>41 - 60 Days</u> | <u>61 - 90 Days</u> | <u>Greater Than</u><br>90 Days | <u>Total</u>   |
|-------------------------|-----------------------------------|--------------------|---------------------|---------------------|---------------------|--------------------------------|----------------|
| General Administration  | HP14 - PET/LETTERS/ADMIN          | 1                  | 48                  | 32                  | 9                   | 16                             | 106            |
|                         | HP16 - PET/PRO/WILL/LET/TEST      | 0                  | 57                  | 26                  | 2                   | 6                              | 91             |
|                         | HP10 - PET/CONF/SALE/REAL/PROP    | 0                  | 0                   | 0                   | 0                   | 10                             | 10             |
|                         | HP26 - OTHER PROB/TRST/GDSHP HRG  | 0                  | 2                   | 1                   | 0                   | 2                              | 5              |
|                         | HP17 - PET/PRO/WILL/LET/W/W/ANNEX | 0                  | 3                   | 1                   | 0                   | 0                              | 4              |
|                         | HP22 - PET/SETASIDE/W/O/ADMIN     | 0                  | 1                   | 1                   | 0                   | 0                              | 2              |
|                         | HP18 - PET/SPECIAL ADMIN          | 0                  | 0                   | 1                   | 0                   | 0                              | 1              |
|                         | HP25 - REPORT TO COURT            | 0                  | 0                   | 0                   | 0                   | 1                              | 1              |
|                         | Total                             | 1                  | 111                 | 62                  | 11                  | 35                             | 220            |
| Set Aside               | HP22 - PET/SETASIDE/W/O/ADMIN     | 27                 | 139                 | 31                  | 1                   | 5                              | 203            |
|                         | HP26 - OTHER PROB/TRST/GDSHP HRG  | 0                  | 1                   | 0                   | 0                   | 0                              | 1              |
|                         | Total                             | 27                 | 140                 | 31                  | 1                   | 5                              | 204            |
| Summary Administration  | HP14 - PET/LETTERS/ADMIN          | 13                 | 72                  | 15                  | 4                   | 19                             | 123            |
| samina y samination     | HP16 - PET/PRO/WILL/LET/TEST      | 12                 | 30                  | 4                   | 2                   | 3                              | 51             |
|                         | HP10 - PET/CONF/SALE/REAL/PROP    | 0                  | 1                   | 0                   | 1                   | 5                              | 7              |
|                         | HP17 - PET/PRO/WILL/LET/W/W/ANNEX | 1                  | 2                   | 2                   | 1                   | 0                              | 6              |
|                         | HP25 - REPORT TO COURT            | 0                  | 0                   | 0                   | 0                   | 3                              | 3              |
|                         | HP12 - PET/FINAL DISTRIBUTION     | 0                  | 1                   | 0                   | 0                   | 0                              | 1              |
|                         | HP18 - PET/SPECIAL ADMIN          | 0                  | 1                   | 0                   | 0                   | 0                              |                |
|                         |                                   | •                  | •                   | -                   | -                   | -                              | 1              |
|                         | HP26 - OTHER PROB/TRST/GDSHP HRG  | 0                  | 1                   | 0                   | 0                   | 0                              | 1              |
|                         | HP3 - APP ATTORNEY'S FEES         | 0                  | 0                   | 0                   | 0                   | <u> </u>                       | 1              |
|                         | Total                             | 26                 | 108                 | 21                  | 8                   | 31                             | 194            |
| ecial Administration    | HP22 - PET/SETASIDE/W/O/ADMIN     | 1                  | 3                   | 2                   | 3                   | 32                             | 41             |
| -                       | HP26 - OTHER PROB/TRST/GDSHP HRG  | 0                  | 2                   | 1                   | 0                   | 9                              | 12             |
|                         | HP18 - PET/SPECIAL ADMIN          | 2                  | 6                   | 0                   | 0                   | 2                              | 10             |
|                         | HP14 - PET/LETTERS/ADMIN          | 1                  | 2                   | 3                   | 1                   | 1                              | 8              |
|                         | HP16 - PET/PRO/WILL/LET/TEST      | 0                  | 2                   | 0                   | 1                   | 2                              | 5              |
|                         | HP12 - PET/FINAL DISTRIBUTION     | 0                  | 0                   | 0                   | 0                   | 4                              | 4              |
|                         | HP10 - PET/CONF/SALE/REAL/PROP    | 0                  | 0                   | 0                   | 1                   | 2                              | 3              |
|                         | H364 - HEARING                    | 0<br>0             | 1                   | 0<br>0              | 0                   | 1                              | 2              |
|                         | H788 - REVIEW HEARING             | 0                  | 0                   | Ő                   | 0                   | 1                              | 1              |
|                         | H816 - STATUS CONFERENCE          | 0                  | 0                   | 0                   | 0                   | 1                              | 1              |
|                         |                                   | 0                  | 0                   | -                   | -                   | 0                              | -              |
|                         | HP17 - PET/PRO/WILL/LET/W/W/ANNEX |                    |                     | 0                   | 1                   |                                | 1              |
|                         | HP25 - REPORT TO COURT Total      | 0<br>4             | 0<br>16             | 0<br>6              | 0<br>7              | 1<br>56                        | <u>1</u><br>89 |
|                         |                                   | C                  | 25                  | 40                  | 2                   | 0                              |                |
| Frust / Conservatorship |                                   | 6                  | 35                  | 12                  | 3                   | 2                              | 58             |
|                         | HP22 - PET/SETASIDE/W/O/ADMIN     | 0                  | 1                   | 1                   | 0                   | 0                              | 2              |
|                         | HP24 - PET/TERM/TRUST             | 0                  | 0                   | 0                   | 0                   |                                | 1              |
|                         | Total                             | 6                  | 36                  | 13                  | 3                   | 3                              | 61             |
| Other Probate           | HP26 - OTHER PROB/TRST/GDSHP HRG  | 2                  | 7                   | 0                   | 0                   | 2                              | 11             |
|                         | HP21 - PET/REOPEN ESTATE          | 0                  | 0                   | 0                   | 0                   | 2                              | 2              |
|                         | HP22 - PET/SETASIDE/W/O/ADMIN     | 0                  | 0                   | 0                   | 0                   | 2                              | 2              |
|                         | H384 - HEARING ON PETITION        | 0                  | 0                   | 0                   | 0                   | 1                              | 1              |
|                         | HP18 - PET/SPECIAL ADMIN          | 0                  | 1                   | 0                   | 0                   | 0                              | 1              |
|                         | Total                             | 2                  | 8                   | 0                   | 0                   | 7                              | 17             |
|                         |                                   |                    |                     |                     |                     |                                |                |

This section calculates the date of the first hearing from the date the initial Petition was filed. The initial Petition may not require a hearing (i.e. Petition to Release Medical Records) but a subsequent Petition filed in the same case may require a hearing. The calculation is made from the date the case was initiated (in this example, the date of the filing of the Petition to Release Medical Records). The initial nature of the case will affect this calculation when the status has changed as a result of a subsequent Petition.