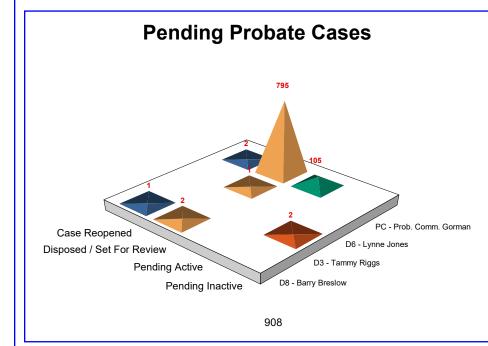

#### 1.1 - Status of Pending Probate Cases

Average Age of Case reflects time of initial petition to either time of disposition or current date.

Cases reflect the Judicial Officer assigned.

|                       | Total                     | 477                | 361                 | 48                  | 15                   | 6                               | 1                                      | 908          |
|-----------------------|---------------------------|--------------------|---------------------|---------------------|----------------------|---------------------------------|----------------------------------------|--------------|
|                       | Total                     | 477                | 361                 | 46                  | 14                   | 4                               | 0                                      | 902          |
|                       | Case Reopened             | 0                  | 1                   | 0                   | 1                    | 0                               | 0                                      | 2            |
|                       | Disposed / Set For Review | 407                | 339                 | 38                  | 9                    | 2                               | 0                                      | 795          |
| PC - Prob. Comm. Gorm | an Pending Active         | 70                 | 21                  | 8                   | 4                    | 2                               | 0                                      | 105          |
|                       | Total                     | 0                  | 0                   | 1                   | 0                    | 0                               | 0                                      | 1            |
| D6 - Lynne Jones      | Disposed / Set For Review | 0                  | 0                   | 1                   | 0                    | 0                               | 0                                      | 1            |
|                       | Total                     | 0                  | 0                   | 0                   | 0                    | 1                               | 1                                      | 2            |
| D3 - Tammy Riggs      | Pending Inactive          | 0                  | 0                   | 0                   | 0                    | 1                               | 1                                      | 2            |
|                       | Total                     | 0                  | 0                   | 1                   | 1                    | 1                               | 0                                      | 3            |
|                       | Case Reopened             | 0                  | 0                   | 0                   | 0                    | 1                               | 0                                      | 1            |
| D8 - Barry Breslow    | Disposed / Set For Review | 0                  | 0                   | 1                   | 1                    | 0                               | 0                                      | 2            |
|                       |                           | <u>0 - 30 Days</u> | <u>31 - 60 Days</u> | <u>61 - 90 Days</u> | <u>91 - 180 Days</u> | <u>181 - 365</u><br><u>Days</u> | <u>Greater than</u><br><u>365 Days</u> | <u>Total</u> |

Cases represented in the previous table and this graph contain cases with any initial filing date. Disposed cases are not listed here. Age of case is determined by the date the status was updated.

**Pending - Active:** A count of cases that, at the start of the reporting period, are awaiting disposition.

**Disposed/Set for Review:** A count of cases at the end of each month that, following an initial Entry of Judgment, are awaiting a regularly scheduled review involving a hearing before a judicial officer during the reporting period.

**Reopened:** A count of cases in which judgments have previously been entered but which have been

restored to the courts pending caseload due to the filing of a request to modify or enforce the existing judgments.