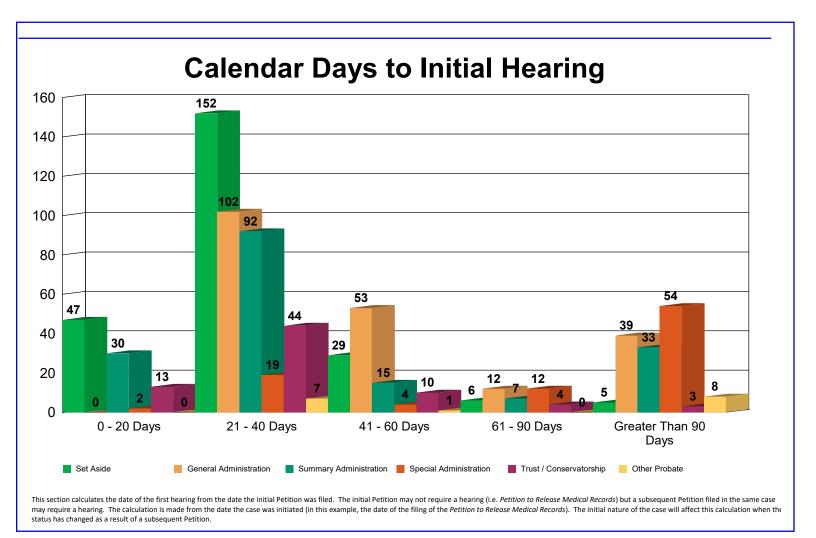

# 2.1 - Timeliness of First Hearing - Last 12 Full Months

Scheduled hearings for the last 12 months, broken out by the number of calendar days from initial petition filing to first hearing. Letters of Administration or Letters Testamentary should be issued within 90 days. Van Duizend, et. al. (2011). *Model Time Standards for State Trial Courts*.

|                         |                                   | <u>0 - 20 Days</u> | <u>21 - 40 Days</u> | <u>41 - 60 Days</u> | <u>61 - 90 Days</u> | <u>Greater Than</u><br>90 Days | <u>Tota</u> |
|-------------------------|-----------------------------------|--------------------|---------------------|---------------------|---------------------|--------------------------------|-------------|
| Set Aside               | HP22 - PET/SETASIDE/W/O/ADMIN     | 46                 | 151                 | 29                  | 5                   | 5                              | 236         |
|                         | HP26 - OTHER PROB/TRST/GDSHP HRC  | 1                  | 1                   | 0                   | 1                   | 0                              | 3           |
|                         | Total                             | 47                 | 152                 | 29                  | 6                   | 5                              | 23          |
| General Administration  | HP14 - PET/LETTERS/ADMIN          | 0                  | 48                  | 24                  | 6                   | 19                             | 97          |
|                         | HP16 - PET/PRO/WILL/LET/TEST      | 0                  | 49                  | 25                  | 5                   | 6                              | 85          |
|                         | HP10 - PET/CONF/SALE/REAL/PROP    | 0                  | 1                   | 0                   | 0                   | 12                             | 13          |
|                         | HP26 - OTHER PROB/TRST/GDSHP HRC  | 0                  | 1                   | 1                   | 1                   | 1                              | 4           |
|                         | HP17 - PET/PRO/WILL/LET/W/W/ANNEX | 0                  | 2                   | 1                   | 0                   | 0                              | 3           |
|                         | HP22 - PET/SETASIDE/W/O/ADMIN     | 0                  | 1                   | 1                   | 0                   | 0                              | 2           |
|                         | HP13 - PETITION FOR INSTRUCTIONS  | 0                  | 0                   | 1                   | 0                   | 0                              | 1           |
|                         | HP25 - REPORT TO COURT            | 0                  | 0                   | 0                   | 0                   | 1                              | 1           |
|                         | Total                             | 0                  | 102                 | 53                  | 12                  | 39                             | 20          |
| Summary Administration  | nHP14 - PET/LETTERS/ADMIN         | 18                 | 53                  | 11                  | 4                   | 21                             | 10          |
| -                       | HP16 - PET/PRO/WILL/LET/TEST      | 11                 | 39                  | 3                   | 1                   | 2                              | 56          |
|                         | HP10 - PET/CONF/SALE/REAL/PROP    | 0                  | 0                   | 1                   | 2                   | 7                              | 10          |
|                         | HP25 - REPORT TO COURT            | 0                  | 0                   | 0                   | 0                   | 2                              | 2           |
|                         | HP17 - PET/PRO/WILL/LET/W/W/ANNEX | 1                  | 0                   | 0                   | 0                   | 0                              | 1           |
|                         | HP26 - OTHER PROB/TRST/GDSHP HRC  | 0                  | 0                   | 0                   | 0                   | 1                              | 1           |
|                         | Total                             | 30                 | 92                  | 15                  | 7                   | 33                             | 17          |
| special Administration  | HP22 - PET/SETASIDE/W/O/ADMIN     | 0                  | 3                   | 0                   | 5                   | 31                             | 39          |
|                         | HP18 - PET/SPECIAL ADMIN          | 2                  | 12                  | 2                   | 0                   | 1                              | 17          |
|                         | HP14 - PET/LETTERS/ADMIN          | 0                  | 2                   | 2                   | 3                   | 3                              | 10          |
|                         | HP16 - PET/PRO/WILL/LET/TEST      | 0                  | 2                   | 0                   | 2                   | 2                              | 6           |
|                         | HP26 - OTHER PROB/TRST/GDSHP HRC  | 0                  | 0                   | 0                   | 1                   | 5                              | 6           |
|                         | HP10 - PET/CONF/SALE/REAL/PROP    | 0                  | 0                   | 0                   | 1                   | 3                              | 4           |
|                         | HP12 - PET/FINAL DISTRIBUTION     | 0                  | 0                   | 0                   | 0                   | 3                              | 3           |
|                         | H788 - REVIEW HEARING             | 0                  | 0<br>0              | Ő                   | 0<br>0              | 1                              | 1           |
|                         | H816 - STATUS CONFERENCE          | 0                  | 0                   | 0<br>0              | 0                   | 1                              | 1           |
|                         | H820 - STATUS HEARING             | 0<br>0             | 0                   | 0<br>0              | 0<br>0              | 1                              | 1           |
|                         | HP24 - PET/TERM/TRUST             | 0<br>0             | 0                   | 0<br>0              | 0<br>0              | 1                              | 1           |
|                         | HP25 - REPORT TO COURT            | Ő                  | 0                   | 0<br>0              | Ő                   | 1                              | 1           |
|                         | HP3 - APP ATTORNEY'S FEES         | 0                  | 0                   | 0                   | 0                   | 1                              | 1           |
|                         | Total                             | 2                  | 19                  | 4                   | 12                  | 54                             | 91          |
| Frust / Conservatorship | HP26 - OTHER PROB/TRST/GDSHP HRC  | 13                 | 39                  | 9                   | 4                   | 3                              | 68          |
| inast / conservatorship | HP13 - PETITION FOR INSTRUCTIONS  | 0                  | 3                   | Ő                   | 0                   | Ő                              | 3           |
|                         | HP22 - PET/SETASIDE/W/O/ADMIN     | Ö                  | 2                   | 1                   | 0                   | 0                              | 3           |
|                         | Total                             | 13                 | 44                  | 10                  | 4                   | 3                              | 74          |
| Other Probate           | HP26 - OTHER PROB/TRST/GDSHP HRG  | 0                  | 6                   | 0                   | 0                   | 5                              | 11          |
|                         | HP14 - PET/LETTERS/ADMIN          | 0                  | 1                   | 0                   | 0                   | 1                              | 2           |
|                         | H384 - HEARING ON PETITION        | Ő                  | 0                   | Ő                   | Ő                   | 1                              | 1           |
|                         | HP18 - PET/SPECIAL ADMIN          | Ő                  | Ő                   | 1                   | Ő                   | 0                              | 1           |
|                         | HP22 - PET/SETASIDE/W/O/ADMIN     | Ő                  | Ő                   | 0                   | Ő                   | 1                              | 1           |
|                         | Total                             | 0                  | 7                   | 1                   | 0                   | 8                              | 16          |
|                         |                                   | 92                 | 416                 | 112                 | 41                  | 142                            | 80          |
| Total                   |                                   | 32                 | 410                 | 112                 |                     | 144                            | 00          |