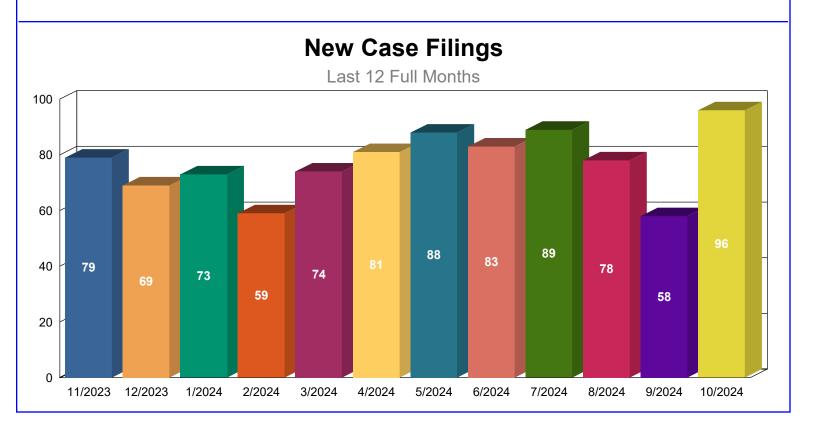

#### 1.2 - New Probate Cases

New Probate cases filed in the previous 12 months pursuant to State of Nevada, USJR Data Dictionary Version 3.3 (Effective as of July 1, 2014).

|                             | <u>11/2023</u> | 12/2023 | 1/2024 | <u>2/2024</u> | <u>3/2024</u> | <u>4/2024</u> | <u>5/2024</u> | <u>6/2024</u> | <u>7/2024</u> | <u>8/2024</u> | <u>9/2024</u> | <u>10/2024</u> | <u>Total</u> |
|-----------------------------|----------------|---------|--------|---------------|---------------|---------------|---------------|---------------|---------------|---------------|---------------|----------------|--------------|
| SE - SET ASIDE              | 25             | 15      | 24     | 12            | 22            | 33            | 16            | 19            | 18            | 18            | 16            | 21             | 239          |
| FA - GENERAL ADMINISTRATION | 18             | 17      | 11     | 15            | 12            | 15            | 21            | 19            | 20            | 13            | 10            | 18             | 189          |
| SL - SPECIAL ADMINISTRATION | 9              | 10      | 13     | 17            | 15            | 13            | 17            | 16            | 19            | 16            | 12            | 19             | 176          |
| SU - SUMMARY ADMINISTRATION | 11             | 16      | 16     | 8             | 8             | 11            | 17            | 14            | 18            | 17            | 8             | 12             | 156          |
| OP - OTHER PROBATE          | 9              | 6       | 4      | 7             | 9             | 7             | 9             | 10            | 8             | 7             | 7             | 19             | 102          |
| TN - TRUST/CONSERVATORSHIP  | 7              | 5       | 5      | 0             | 8             | 2             | 8             | 5             | 6             | 7             | 5             | 7              | 65           |
| Total                       | 79             | 69      | 73     | 59            | 74            | 81            | 88            | 83            | 89            | 78            | 58            | 96             | 927          |