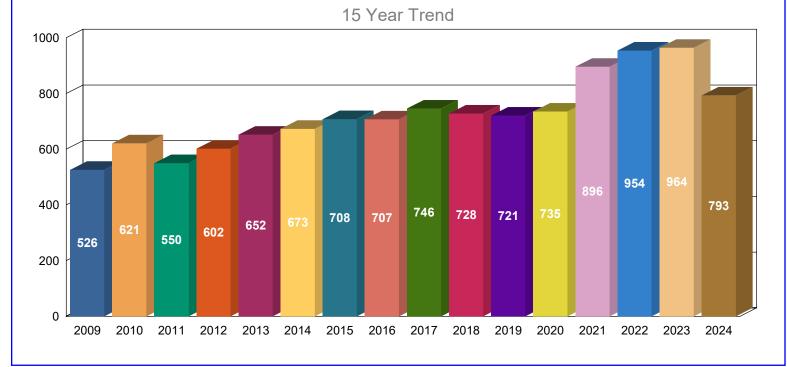

1.3 - New Probate Cases

New Probate cases filed in the previous 15 years.

|                                      | <u>2009</u> | <u>2010</u> | <u>2011</u> | <u>2012</u> | <u>2013</u> | <u>2014</u> | <u>2015</u> | <u>2016</u> | <u>2017</u> | <u>2018</u> | <u>2019</u> | <u>2020</u> | <u>2021</u> | <u>2022</u> | <u>2023</u> | <u>2024</u> | <u>Total</u> |
|--------------------------------------|-------------|-------------|-------------|-------------|-------------|-------------|-------------|-------------|-------------|-------------|-------------|-------------|-------------|-------------|-------------|-------------|--------------|
| SE - SET ASIDE                       | 149         | 164         | 143         | 173         | 207         | 214         | 212         | 171         | 164         | 173         | 146         | 133         | 166         | 208         | 237         | 206         | 2,866        |
| FA - GENERAL<br>ADMINISTRATION       | 120         | 143         | 92          | 112         | 126         | 139         | 141         | 124         | 130         | 129         | 175         | 166         | 291         | 276         | 246         | 154         | 2,564        |
| SU - SUMMARY<br>ADMINISTRATION       | 90          | 109         | 107         | 95          | 106         | 117         | 139         | 190         | 200         | 232         | 182         | 211         | 199         | 205         | 183         | 133         | 2,498        |
| SL - SPECIAL<br>ADMINISTRATION       | 72          | 90          | 78          | 82          | 65          | 72          | 66          | 73          | 50          | 68          | 83          | 97          | 94          | 91          | 122         | 159         | 1,362        |
| OP - OTHER PROBATE                   | 40          | 51          | 81          | 100         | 92          | 76          | 91          | 95          | 119         | 79          | 84          | 54          | 89          | 103         | 88          | 88          | 1,330        |
| TN -<br>TRUST/CONSERVATORSHIP        | 0           | 0           | 0           | 0           | 0           | 29          | 59          | 54          | 83          | 47          | 51          | 74          | 57          | 71          | 88          | 53          | 666          |
| TR - PROBATE TRUST- IND<br>TRUSTEE   | 50          | 47          | 41          | 39          | 46          | 24          | 0           | 0           | 0           | 0           | 0           | 0           | 0           | 0           | 0           | 0           | 247          |
| TM - PROBATE TRUST -<br>CORP TRUSTEE | 5           | 17          | 8           | 1           | 10          | 2           | 0           | 0           | 0           | 0           | 0           | 0           | 0           | 0           | 0           | 0           | 43           |
| Total                                | 526         | 621         | 550         | 602         | 652         | 673         | 708         | 707         | 746         | 728         | 721         | 735         | 896         | 954         | 964         | 793         | 11,576       |