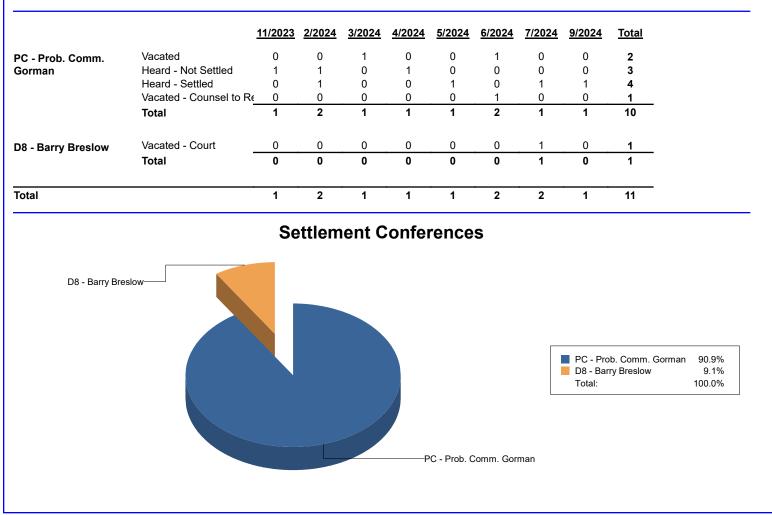

### 2.2 - Alternative Dispute Resolution: - Last 12 Full Months

# 2.2.1 - Scheduled Settlement Conferences

Events are grouped based upon resolution type. Pending settlement conferences are labled as 'Outcome Pending.' Multiple events may occur on a single case.