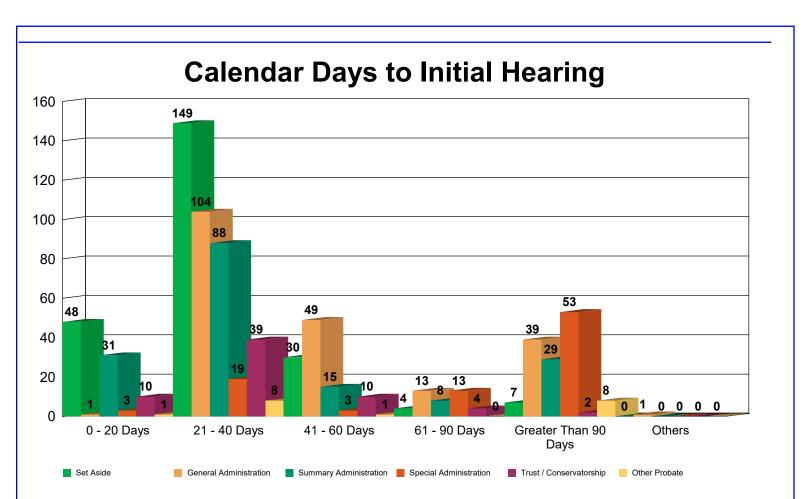

# 2.1 - Timeliness of First Hearing - Last 12 Full Months

Scheduled hearings for the last 12 months, broken out by the number of calendar days from initial petition filing to first hearing. Letters of Administration or Letters Testamentary should be issued within 90 days. Van Duizend, et. al. (2011). *Model Time Standards for State Trial Courts*.

|                         |                                   | <u>0 - 20 Days</u> | 21 - 40 Days | 41 - 60 Days | 61 - 90 Days | Greater Than<br>90 Days | <u>Others</u> |
|-------------------------|-----------------------------------|--------------------|--------------|--------------|--------------|-------------------------|---------------|
| Set Aside               | HP22 - PET/SETASIDE/W/O/ADMIN     | 47                 | 148          | 30           | 3            | 7                       | 0             |
|                         | HP26 - OTHER PROB/TRST/GDSHP HRC  | 1                  | 1            | 0            | 1            | 0                       | 0             |
|                         | Total                             | 48                 | 149          | 30           | 4            | 7                       | 0             |
| General Administration  | HP14 - PET/LETTERS/ADMIN          | 1                  | 48           | 23           | 7            | 19                      | 1             |
|                         | HP16 - PET/PRO/WILL/LET/TEST      | 0                  | 51           | 23           | 5            | 7                       | 0             |
|                         | HP10 - PET/CONF/SALE/REAL/PROP    | 0                  | 0            | 0            | 0            | 11                      | 0             |
|                         | HP26 - OTHER PROB/TRST/GDSHP HRC  | 0                  | 2            | 0            | 1            | 1                       | 0             |
|                         | HP17 - PET/PRO/WILL/LET/W/W/ANNEX | 0                  | 2            | 1            | 0            | 0                       | 0             |
|                         | HP22 - PET/SETASIDE/W/O/ADMIN     | 0                  | 1            | 1            | 0            | 0                       | 0             |
|                         | HP18 - PET/SPECIAL ADMIN          | 0                  | 0            | 1            | 0            | 0                       | 0             |
|                         | HP25 - REPORT TO COURT            | 0                  | 0            | 0            | 0            | 1                       | 0             |
|                         | Total                             | 1                  | 104          | 49           | 13           | 39                      | 1             |
| Summary Administratior  | HP14 - PET/LETTERS/ADMIN          | 17                 | 50           | 12           | 4            | 19                      | 0             |
| -                       | HP16 - PET/PRO/WILL/LET/TEST      | 13                 | 38           | 2            | 1            | 2                       | 0             |
|                         | HP10 - PET/CONF/SALE/REAL/PROP    | 0                  | 0            | 0            | 2            | 5                       | 0             |
|                         | HP17 - PET/PRO/WILL/LET/W/W/ANNEX | 1                  | 0            | 1            | 1            | 0                       | 0             |
|                         | HP25 - REPORT TO COURT            | 0                  | 0            | 0            | 0            | 2                       | 0             |
|                         | HP26 - OTHER PROB/TRST/GDSHP HRC  | 0                  | 0            | 0            | 0            | 1                       | 0             |
|                         | Total                             | 31                 | 88           | 15           | 8            | 29                      | 0             |
| Special Administration  | HP22 - PET/SETASIDE/W/O/ADMIN     | 0                  | 3            | 0            | 5            | 30                      | 0             |
| •                       | HP18 - PET/SPECIAL ADMIN          | 2                  | 11           | 1            | 0            | 1                       | 0             |
|                         | HP14 - PET/LETTERS/ADMIN          | 1                  | 2            | 2            | 4            | 4                       | 0             |
|                         | HP16 - PET/PRO/WILL/LET/TEST      | 0                  | 2            | 0            | 2            | 2                       | 0             |
|                         | HP10 - PET/CONF/SALE/REAL/PROP    | 0                  | 0            | 0            | 2            | 3                       | 0             |
|                         | HP26 - OTHER PROB/TRST/GDSHP HRC  | 0                  | 0            | 0            | 0            | 5                       | 0             |
|                         | HP12 - PET/FINAL DISTRIBUTION     | 0                  | 0            | 0            | 0            | 3                       | 0             |
|                         | H364 - HEARING                    | 0                  | 1            | 0            | 0            | 0                       | 0             |
|                         | H788 - REVIEW HEARING             | 0                  | 0            | 0            | 0            | 1                       | 0             |
|                         | H816 - STATUS CONFERENCE          | 0                  | 0            | 0            | 0            | 1                       | 0             |
|                         | H820 - STATUS HEARING             | 0                  | 0            | 0            | 0            | 1                       | 0             |
|                         | HP25 - REPORT TO COURT            | 0                  | 0            | 0            | 0            | 1                       | 0             |
|                         | HP3 - APP ATTORNEY'S FEES         | 0                  | 0            | 0            | 0            | 1                       | 0             |
|                         | Total                             | 3                  | 19           | 3            | 13           | 53                      | 0             |
| Trust / Conservatorship | HP26 - OTHER PROB/TRST/GDSHP HRC  | 10                 | 35           | 9            | 4            | 2                       | 0             |
| •                       | HP13 - PETITION FOR INSTRUCTIONS  | 0                  | 3            | 0            | 0            | 0                       | 0             |
|                         | HP22 - PET/SETASIDE/W/O/ADMIN     | 0                  | 1            | 1            | 0            | 0                       | 0             |
|                         | Total                             | 10                 | 39           | 10           | 4            | 2                       | 0             |
| Other Probate           | HP26 - OTHER PROB/TRST/GDSHP HRC  | 1                  | 7            | 0            | 0            | 5                       | 0             |
|                         | H384 - HEARING ON PETITION        | 0                  | 0            | 0            | 0            | 1                       | 0             |
|                         | HP14 - PET/LETTERS/ADMIN          | Ö                  | 1            | Ö            | Ö            | 0                       | Ö             |
|                         | HP18 - PET/SPECIAL ADMIN          | 0                  | 0            | 1            | 0            | 0                       | 0             |
|                         | HP21 - PET/REOPEN ESTATE          | 0                  | 0            | 0            | 0            | 1                       | 0             |
|                         | HP22 - PET/SETASIDE/W/O/ADMIN     | 0                  | 0            | 0            | 0            | 1                       | 0             |
|                         | TIF22 - FET/3ETASIDE/W/O/ADMIN    |                    |              |              |              |                         |               |
|                         | Total                             | 1                  | 8            | 1            | 0            | 8                       | 0             |

This section calculates the date of the first hearing from the date the initial Petition was filed. The initial Petition may not require a hearing (i.e. Petition to Release Medical Records) but a subsequent Petition filed in the same case may require a hearing. The calculation is made from the date the case was initiated (in this example, the date of the filing of the Petition to Release Medical Records). The initial nature of the case will affect this calculation when the status has changed as a result of a subsequent Petition.