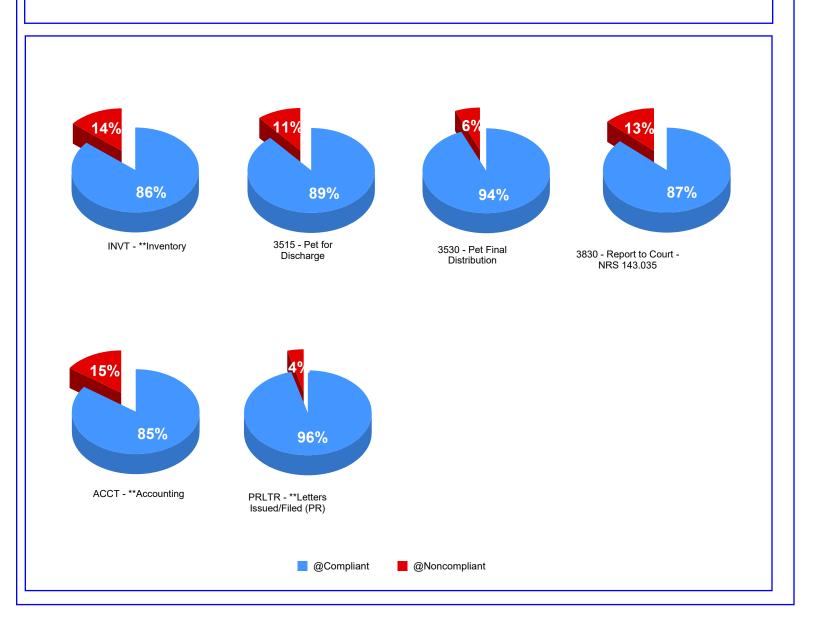

# 3.1 - Milestones for all Probate Cases

Milestone tracks have been added to cases initiated 1/1/2009 to present.

Every Summary and General Administration case requires the filing of the following:

This compliance rate applies to 594 cases.