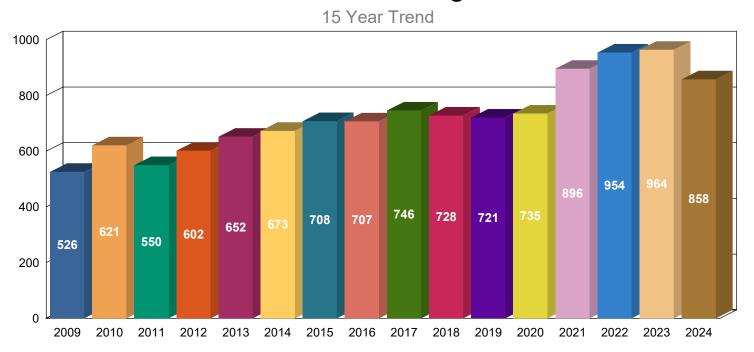

# 1.3 - New Probate Cases

New Probate cases filed in the previous 15 years.

|                                      | <u>2009</u> | <u>2010</u> | <u>2011</u> | <u>2012</u> | <u>2013</u> | <u>2014</u> | <u>2015</u> | <u>2016</u> | <u>2017</u> | <u>2018</u> | <u>2019</u> | <u>2020</u> | <u>2021</u> | <u>2022</u> | <u>2023</u> | <u>2024</u> | <u>Total</u> |
|--------------------------------------|-------------|-------------|-------------|-------------|-------------|-------------|-------------|-------------|-------------|-------------|-------------|-------------|-------------|-------------|-------------|-------------|--------------|
| SE - SET ASIDE                       | 149         | 164         | 143         | 173         | 207         | 214         | 212         | 171         | 164         | 173         | 146         | 133         | 166         | 208         | 237         | 224         | 2,884        |
| FA - GENERAL<br>ADMINISTRATION       | 120         | 143         | 92          | 112         | 126         | 139         | 141         | 124         | 130         | 129         | 175         | 166         | 291         | 276         | 246         | 170         | 2,580        |
| SU - SUMMARY<br>ADMINISTRATION       | 90          | 109         | 107         | 95          | 106         | 117         | 139         | 190         | 200         | 232         | 182         | 211         | 199         | 205         | 183         | 148         | 2,513        |
| SL - SPECIAL<br>ADMINISTRATION       | 72          | 90          | 78          | 82          | 65          | 72          | 66          | 73          | 50          | 68          | 83          | 97          | 94          | 91          | 122         | 167         | 1,370        |
| OP - OTHER PROBATE                   | 40          | 51          | 81          | 100         | 92          | 76          | 91          | 95          | 119         | 79          | 84          | 54          | 89          | 103         | 88          | 94          | 1,336        |
| TN -<br>TRUST/CONSERVATORSHIP        | 0           | 0           | 0           | 0           | 0           | 29          | 59          | 54          | 83          | 47          | 51          | 74          | 57          | 71          | 88          | 55          | 668          |
| TR - PROBATE TRUST- IND<br>TRUSTEE   | 50          | 47          | 41          | 39          | 46          | 24          | 0           | 0           | 0           | 0           | 0           | 0           | 0           | 0           | 0           | 0           | 247          |
| TM - PROBATE TRUST -<br>CORP TRUSTEE | 5           | 17          | 8           | 1           | 10          | 2           | 0           | 0           | 0           | 0           | 0           | 0           | 0           | 0           | 0           | 0           | 43           |
| Total                                | 526         | 621         | 550         | 602         | 652         | 673         | 708         | 707         | 746         | 728         | 721         | 735         | 896         | 954         | 964         | 858         | 11,641       |