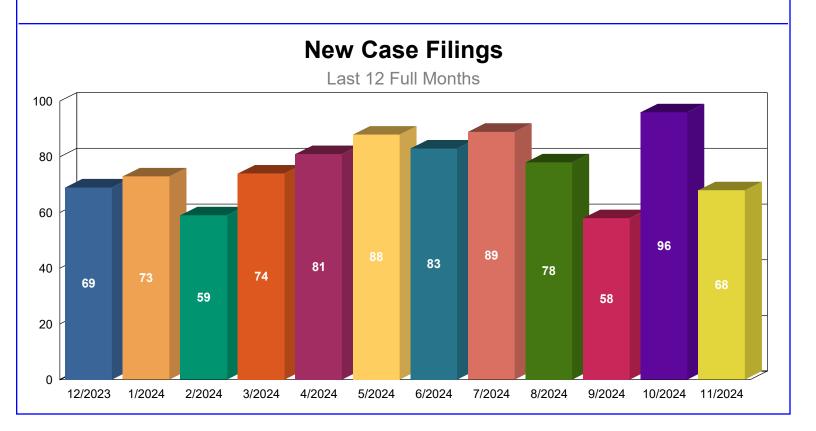

#### 1.2 - New Probate Cases

New Probate cases filed in the previous 12 months pursuant to State of Nevada, USJR Data Dictionary Version 3.3 (Effective as of July 1, 2014).

|                             | 12/2023 | 1/2024 | 2/2024 | 3/2024 | 4/2024 | 5/2024 | 6/2024 | 7/2024 | 8/2024 | 9/2024 | 10/2024 | 11/2024 | <u>Total</u> |
|-----------------------------|---------|--------|--------|--------|--------|--------|--------|--------|--------|--------|---------|---------|--------------|
| SE - SET ASIDE              | 15      | 24     | 12     | 22     | 33     | 16     | 19     | 18     | 18     | 16     | 21      | 22      | 236          |
| FA - GENERAL ADMINISTRATION | 17      | 11     | 15     | 12     | 15     | 22     | 20     | 20     | 13     | 10     | 18      | 12      | 185          |
| SL - SPECIAL ADMINISTRATION | 10      | 13     | 17     | 15     | 13     | 16     | 15     | 19     | 15     | 12     | 19      | 11      | 175          |
| SU - SUMMARY ADMINISTRATION | 16      | 16     | 8      | 9      | 11     | 17     | 14     | 18     | 18     | 8      | 12      | 15      | 162          |
| OP - OTHER PROBATE          | 6       | 4      | 7      | 8      | 7      | 9      | 10     | 8      | 7      | 7      | 19      | 6       | 98           |
| TN - TRUST/CONSERVATORSHIP  | 5       | 5      | 0      | 8      | 2      | 8      | 5      | 6      | 7      | 5      | 7       | 2       | 60           |
| Total                       | 69      | 73     | 59     | 74     | 81     | 88     | 83     | 89     | 78     | 58     | 96      | 68      | 916          |