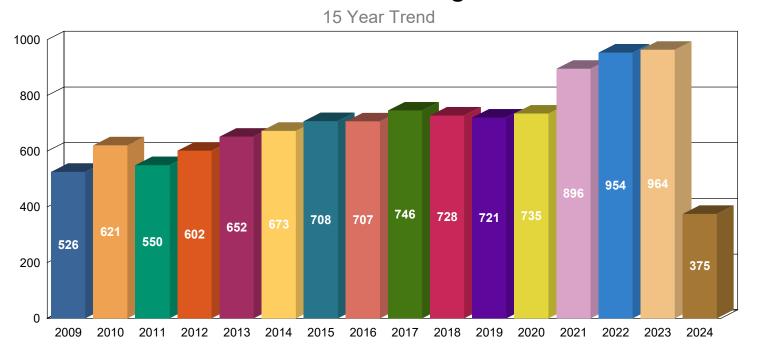

## 1.3 - New Probate Cases

New Probate cases filed in the previous 15 years.

|                                      | <u>2009</u> | <u>2010</u> | <u>2011</u> | <u>2012</u> | <u>2013</u> | <u>2014</u> | <u>2015</u> | <u>2016</u> | <u>2017</u> | <u>2018</u> | <u>2019</u> | <u>2020</u> | <u>2021</u> | <u>2022</u> | <u>2023</u> | <u>2024</u> | <u>Total</u> |
|--------------------------------------|-------------|-------------|-------------|-------------|-------------|-------------|-------------|-------------|-------------|-------------|-------------|-------------|-------------|-------------|-------------|-------------|--------------|
| SE - SET ASIDE                       | 149         | 164         | 143         | 173         | 207         | 214         | 212         | 170         | 164         | 173         | 146         | 133         | 166         | 209         | 238         | 110         | 2,771        |
| FA - GENERAL<br>ADMINISTRATION       | 120         | 143         | 92          | 112         | 126         | 139         | 141         | 124         | 130         | 129         | 175         | 166         | 292         | 275         | 238         | 67          | 2,469        |
| SU - SUMMARY<br>ADMINISTRATION       | 90          | 109         | 107         | 95          | 106         | 117         | 139         | 190         | 200         | 232         | 181         | 211         | 199         | 205         | 177         | 56          | 2,414        |
| SL - SPECIAL<br>ADMINISTRATION       | 72          | 90          | 78          | 82          | 65          | 72          | 66          | 73          | 50          | 68          | 84          | 97          | 93          | 91          | 133         | 82          | 1,296        |
| OP - OTHER PROBATE                   | 40          | 51          | 81          | 100         | 92          | 76          | 91          | 96          | 119         | 79          | 84          | 54          | 89          | 103         | 90          | 37          | 1,282        |
| TN -<br>TRUST/CONSERVATORSHIP        | 0           | 0           | 0           | 0           | 0           | 29          | 59          | 54          | 83          | 47          | 51          | 74          | 57          | 71          | 88          | 23          | 636          |
| TR - PROBATE TRUST- IND<br>TRUSTEE   | 50          | 47          | 41          | 39          | 46          | 24          | 0           | 0           | 0           | 0           | 0           | 0           | 0           | 0           | 0           | 0           | 247          |
| TM - PROBATE TRUST -<br>CORP TRUSTEE | 5           | 17          | 8           | 1           | 10          | 2           | 0           | 0           | 0           | 0           | 0           | 0           | 0           | 0           | 0           | 0           | 43           |
| Total                                | 526         | 621         | 550         | 602         | 652         | 673         | 708         | 707         | 746         | 728         | 721         | 735         | 896         | 954         | 964         | 375         | 11,158       |