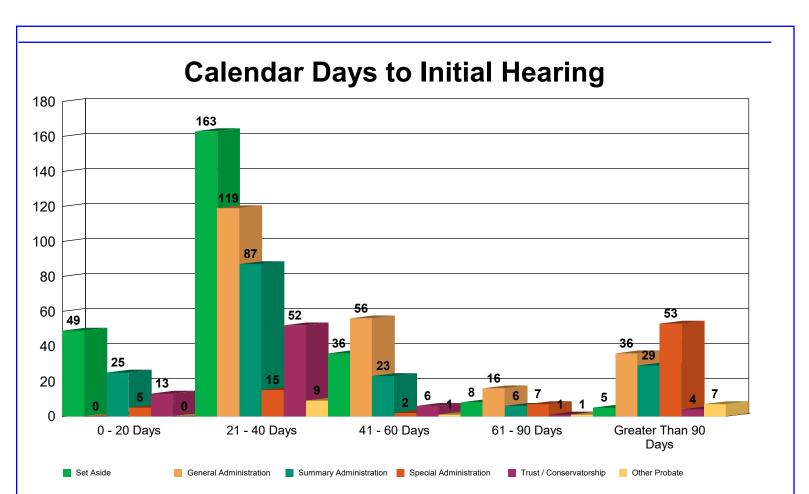

## 2.1 - Timeliness of First Hearing - Last 12 Full Months

Scheduled hearings for the last 12 months, broken out by the number of calendar days from initial petition filing to first hearing. Letters of Administration or Letters Testamentary should be issued within 90 days. Van Duizend, et. al. (2011). *Model Time Standards for State Trial Courts*.

|                         |                                   | <u>0 - 20 Days</u> | 21 - 40 Days | <u>41 - 60 Days</u> | 61 - 90 Days | Greater Than<br>90 Days | <u>Total</u> |
|-------------------------|-----------------------------------|--------------------|--------------|---------------------|--------------|-------------------------|--------------|
| Set Aside               | HP22 - PET/SETASIDE/W/O/ADMIN     | 48                 | 162          | 36                  | 7            | 5                       | 258          |
|                         | HP26 - OTHER PROB/TRST/GDSHP HRC  | 1                  | 0            | 0                   | 1            | 0                       | 2            |
|                         | HP14 - PET/LETTERS/ADMIN          | 0                  | 1            | 0                   | 0            | 0                       | 1            |
|                         | Total                             | 49                 | 163          | 36                  | 8            | 5                       | 261          |
| General Administration  | HP14 - PET/LETTERS/ADMIN          | 0                  | 73           | 26                  | 7            | 15                      | 121          |
|                         | HP16 - PET/PRO/WILL/LET/TEST      | 0                  | 40           | 25                  | 8            | 10                      | 83           |
|                         | HP10 - PET/CONF/SALE/REAL/PROP    | 0                  | 1            | 0                   | 0            | 8                       | 9            |
|                         | HP17 - PET/PRO/WILL/LET/W/W/ANNEX | 0                  | 4            | 2                   | 0            | 2                       | 8            |
|                         | HP26 - OTHER PROB/TRST/GDSHP HRC  |                    | 1            | 1                   | 1            | 1                       | 4            |
|                         | HP13 - PETITION FOR INSTRUCTIONS  | 0                  | 0            | 1                   | 0            | 0                       | 1            |
|                         | HP18 - PET/SPECIAL ADMIN          | 0                  | . 0          | 1                   | 0            | . 0                     | 1            |
|                         | Total                             | 0                  | 119          | 56                  | 16           | 36                      | 227          |
| Summary Administration  | nHP14 - PET/LETTERS/ADMIN         | 16                 | 51           | 17                  | 4            | 20                      | 108          |
|                         | HP16 - PET/PRO/WILL/LET/TEST      | 7                  | 35           | 4                   | 1            | 2                       | 49           |
|                         | HP10 - PET/CONF/SALE/REAL/PROP    | 0                  | 0            | 1                   | 1            | 5                       | 7            |
|                         | HP17 - PET/PRO/WILL/LET/W/W/ANNEX | 2                  | 0            | 0                   | 0            | 1                       | 3            |
|                         | HP18 - PET/SPECIAL ADMIN          | 0                  | 1            | 1                   | 0            | 0                       | 2            |
|                         | HP26 - OTHER PROB/TRST/GDSHP HRC  |                    | 0            | 0                   | 0            | 1                       | 1            |
|                         | Total                             | 25                 | 87           | 23                  | 6            | 29                      | 170          |
| Special Administration  | HP22 - PET/SETASIDE/W/O/ADMIN     | 0                  | 1            | 0                   | 4            | 27                      | 32           |
| •                       | HP18 - PET/SPECIAL ADMIN          | 4                  | 10           | 1                   | 0            | 0                       | 15           |
|                         | HP14 - PET/LETTERS/ADMIN          | 0                  | 3            | 0                   | 0            | 9                       | 12           |
|                         | HP26 - OTHER PROB/TRST/GDSHP HRC  | 0                  | 0            | 0                   | 1            | 9                       | 10           |
|                         | HP10 - PET/CONF/SALE/REAL/PROP    | 0                  | 0            | 0                   | 1            | 4                       | 5            |
|                         | HP16 - PET/PRO/WILL/LET/TEST      | 0                  | 1            | 1                   | 1            | 0                       | 3            |
|                         | H364 - HEARING                    | 1                  | 0            | 0                   | 0            | 0                       | 1            |
|                         | H820 - STATUS HEARING             | 0                  | 0            | 0                   | 0            | 1                       | 1            |
|                         | HP24 - PET/TERM/TRUST             | 0                  | 0            | 0                   | 0            | 1                       | 1            |
|                         | HP25 - REPORT TO COURT            | 0                  | 0            | 0                   | 0            | 1                       | 1            |
|                         | HP5 - FIRST&FIN ACCT/PET/DIST     | 0                  | 0            | 0                   | 0            | 1                       | 1            |
|                         | Total                             | 5                  | 15           | 2                   | 7            | 53                      | 82           |
| Trust / Conservatorship | HP26 - OTHER PROB/TRST/GDSHP HRC  |                    | 47           | 6                   | 1            | 3                       | 70           |
|                         | HP13 - PETITION FOR INSTRUCTIONS  | 0                  | 3            | 0                   | 0            | 0                       | 3            |
|                         | HP22 - PET/SETASIDE/W/O/ADMIN     | 0                  | 2            | 0                   | 0            | 0                       | 2            |
|                         | HP24 - PET/TERM/TRUST             | 0                  | 0            | 0                   | 0            | 1                       | 1            |
|                         | Total                             | 13                 | 52           | 6                   | 1            | 4                       | 76           |
| Other Probate           | HP26 - OTHER PROB/TRST/GDSHP HRC  | 0                  | 7            | 0                   | 0            | 4                       | 11           |
|                         | HP22 - PET/SETASIDE/W/O/ADMIN     | 0                  | 0            | 0                   | 1            | 3                       | 4            |
|                         | HP14 - PET/LETTERS/ADMIN          | 0                  | 2            | 0                   | 0            | 0                       | 2            |
|                         | HP18 - PET/SPECIAL ADMIN          | 0                  | 0            | 1                   | 0            | 0                       | 1            |
|                         | Total                             | 0                  | 9            | 1                   | 1            | 7                       | 18           |
| Total                   | -                                 | 92                 | 445          | 124                 | 39           | 134                     | 834          |

This section calculates the date of the first hearing from the date the initial Petition was filed. The initial Petition may not require a hearing (i.e. Petition to Release Medical Records) but a subsequent Petition filed in the same case may require a hearing. The calculation is made from the date the case was initiated (in this example, the date of the filing of the Petition to Release Medical Records). The initial nature of the case will affect this calculation when the status has changed as a result of a subsequent Petition.