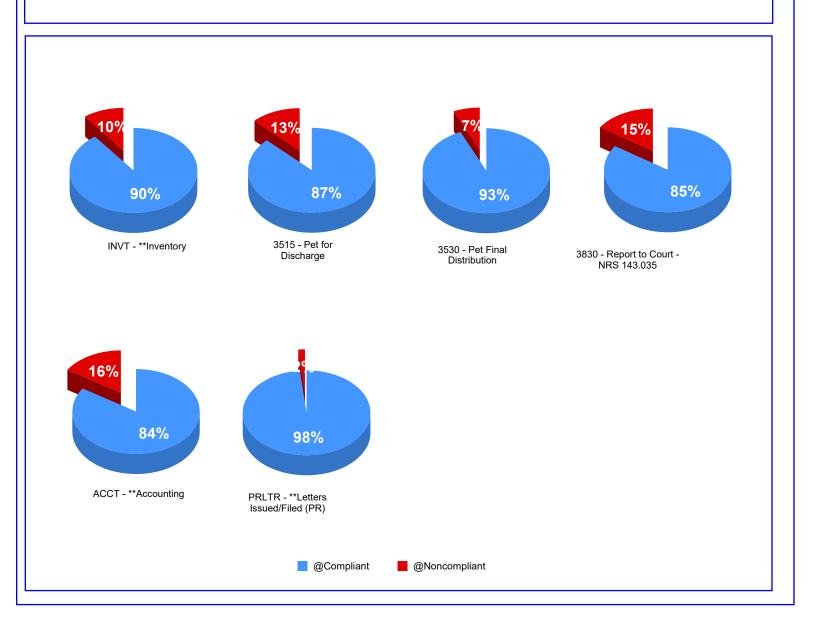

## 3.1 - Milestones for all Probate Cases

Milestone tracks have been added to cases initiated 1/1/2009 to present.

Every Summary and General Administration case requires the filing of the following:

This compliance rate applies to 582 cases.