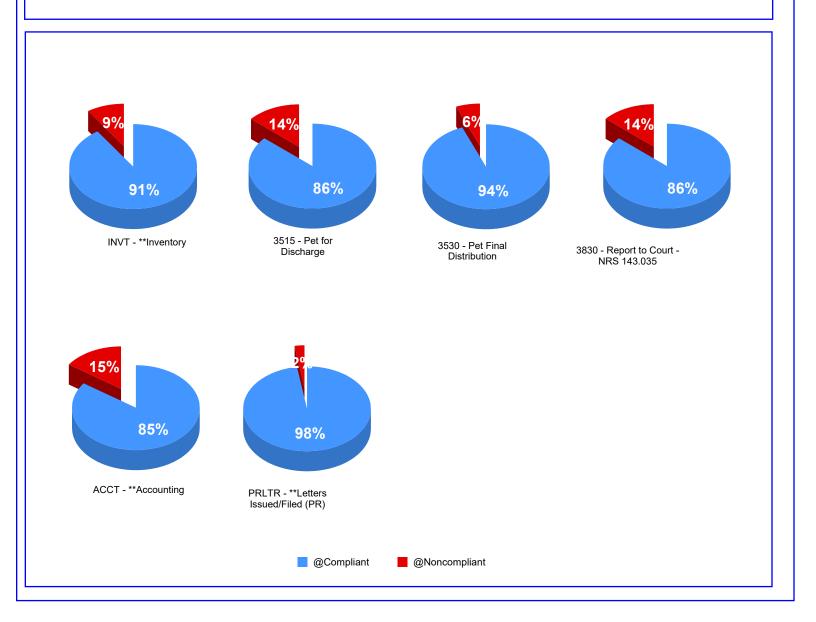

### 3.0 Milestone Compliance

3.1 - Milestone Graphs

Please note that certain data groups may not appear in this report, due to no data being returned from the report query.