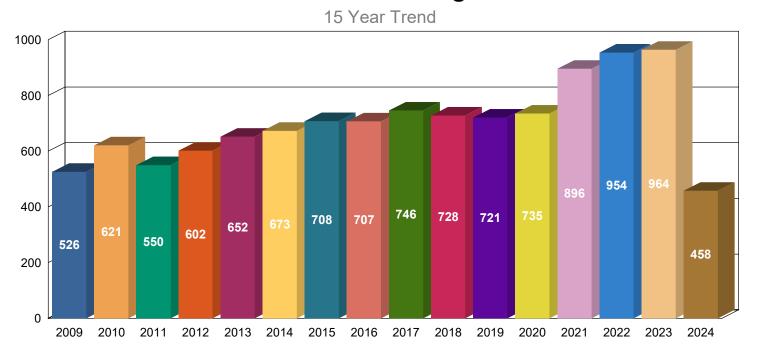

### 1.3 - New Probate Cases

New Probate cases filed in the previous 15 years.

|                                      | <u>2009</u> | <u>2010</u> | <u>2011</u> | <u>2012</u> | <u>2013</u> | <u>2014</u> | <u>2015</u> | <u>2016</u> | <u>2017</u> | <u>2018</u> | <u>2019</u> | <u>2020</u> | <u>2021</u> | <u>2022</u> | <u>2023</u> | <u>2024</u> | <u>Total</u> |
|--------------------------------------|-------------|-------------|-------------|-------------|-------------|-------------|-------------|-------------|-------------|-------------|-------------|-------------|-------------|-------------|-------------|-------------|--------------|
| SE - SET ASIDE                       | 149         | 164         | 143         | 173         | 207         | 214         | 212         | 170         | 164         | 173         | 146         | 133         | 166         | 209         | 238         | 129         | 2,790        |
| FA - GENERAL<br>ADMINISTRATION       | 120         | 143         | 92          | 112         | 126         | 139         | 141         | 124         | 130         | 129         | 175         | 166         | 292         | 275         | 240         | 86          | 2,490        |
| SU - SUMMARY<br>ADMINISTRATION       | 90          | 109         | 107         | 95          | 106         | 117         | 139         | 190         | 200         | 232         | 181         | 211         | 199         | 205         | 178         | 71          | 2,430        |
| SL - SPECIAL<br>ADMINISTRATION       | 72          | 90          | 78          | 82          | 65          | 72          | 66          | 73          | 50          | 68          | 84          | 97          | 93          | 91          | 130         | 97          | 1,308        |
| OP - OTHER PROBATE                   | 40          | 51          | 81          | 100         | 92          | 76          | 91          | 96          | 119         | 79          | 84          | 54          | 89          | 103         | 90          | 47          | 1,292        |
| TN -<br>TRUST/CONSERVATORSHIP        | 0           | 0           | 0           | 0           | 0           | 29          | 59          | 54          | 83          | 47          | 51          | 74          | 57          | 71          | 88          | 28          | 641          |
| TR - PROBATE TRUST- IND<br>TRUSTEE   | 50          | 47          | 41          | 39          | 46          | 24          | 0           | 0           | 0           | 0           | 0           | 0           | 0           | 0           | 0           | 0           | 247          |
| TM - PROBATE TRUST -<br>CORP TRUSTEE | 5           | 17          | 8           | 1           | 10          | 2           | 0           | 0           | 0           | 0           | 0           | 0           | 0           | 0           | 0           | 0           | 43           |
| Total                                | 526         | 621         | 550         | 602         | 652         | 673         | 708         | 707         | 746         | 728         | 721         | 735         | 896         | 954         | 964         | 458         | 11,241       |