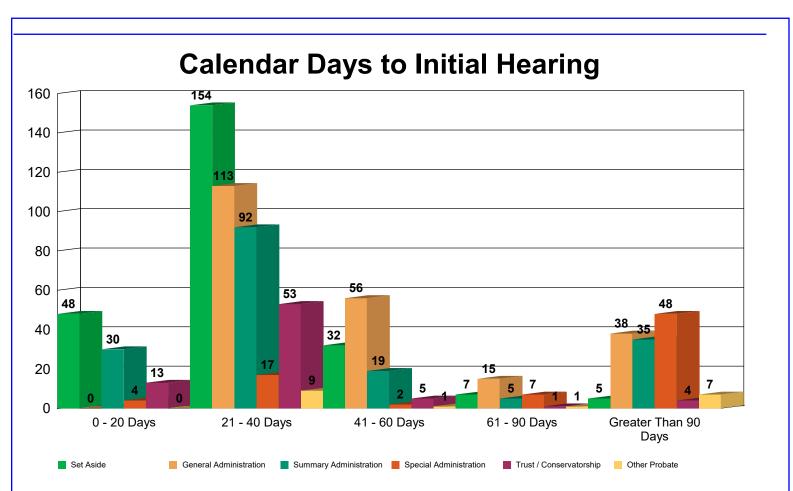

### 2.1 - Timeliness of First Hearing - Last 12 Full Months

Scheduled hearings for the last 12 months, broken out by the number of calendar days from initial petition filing to first hearing. Letters of Administration or Letters Testamentary should be issued within 90 days. Van Duizend, et. al. (2011). *Model Time Standards for State Trial Courts*.