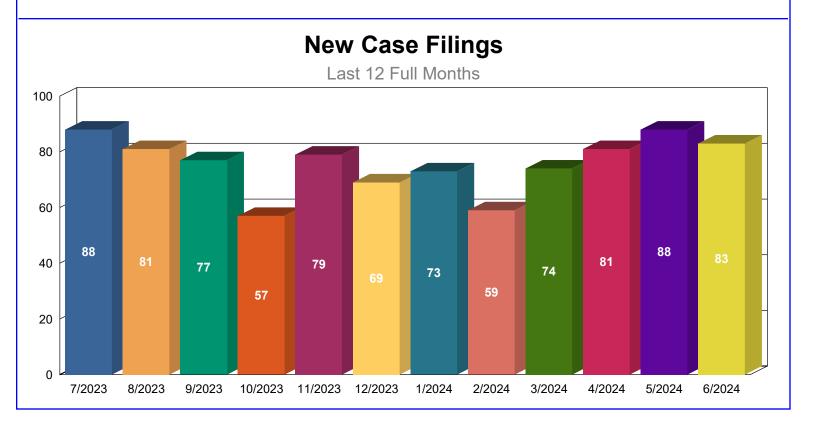

### 1.2 - New Probate Cases

New Probate cases filed in the previous 12 months pursuant to State of Nevada, USJR Data Dictionary Version 3.3 (Effective as of July 1, 2014).

|                             | 7/2023 | 8/2023 | 9/2023 | 10/2023 | 11/2023 | 12/2023 | 1/2024 | 2/2024 | 3/2024 | 4/2024 | 5/2024 | 6/2024 | <u>Total</u> |
|-----------------------------|--------|--------|--------|---------|---------|---------|--------|--------|--------|--------|--------|--------|--------------|
| SE - SET ASIDE              | 15     | 25     | 15     | 17      | 25      | 15      | 25     | 12     | 23     | 33     | 17     | 19     | 241          |
| FA - GENERAL ADMINISTRATION | 23     | 11     | 18     | 7       | 17      | 17      | 10     | 13     | 10     | 15     | 19     | 19     | 179          |
| SL - SPECIAL ADMINISTRATION | 15     | 16     | 11     | 5       | 10      | 11      | 14     | 19     | 16     | 13     | 18     | 17     | 165          |
| SU - SUMMARY ADMINISTRATION | 15     | 13     | 19     | 11      | 11      | 15      | 15     | 7      | 8      | 11     | 17     | 13     | 155          |
| OP - OTHER PROBATE          | 7      | 9      | 7      | 5       | 9       | 6       | 4      | 8      | 9      | 7      | 9      | 10     | 90           |
| TN - TRUST/CONSERVATORSHIP  | 13     | 7      | 7      | 12      | 7       | 5       | 5      | 0      | 8      | 2      | 8      | 5      | 79           |
| Total                       | 88     | 81     | 77     | 57      | 79      | 69      | 73     | 59     | 74     | 81     | 88     | 83     | 909          |