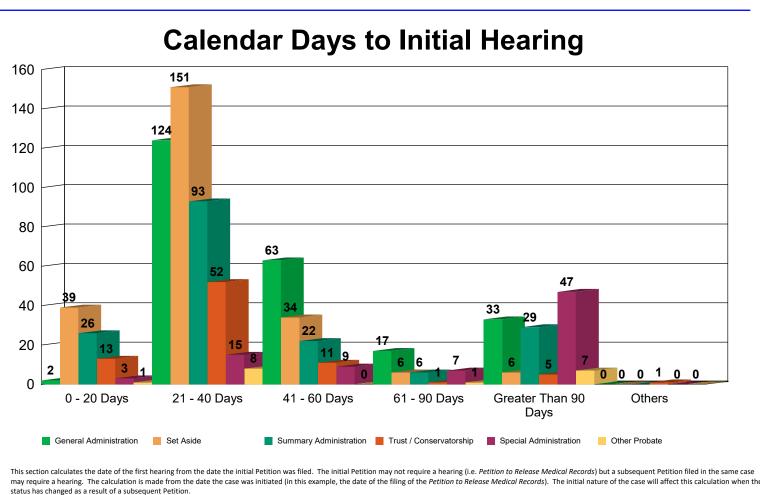

## 2.1 - Timeliness of First Hearing - Last 12 Full Months

Scheduled hearings for the last 12 months, broken out by the number of calendar days from initial petition filing to first hearing. Letters of Administration or Letters Testamentary should be issued within 90 days. Van Duizend, et. al. (2011). *Model Time Standards for State Trial Courts*.

| H<br>H<br>H<br>H<br>H<br>T<br>Summary Administration H<br>H<br>H<br>H<br>H<br>H<br>T<br>T                                | HP14 - PET/LETTERS/ADMIN<br>HP16 - PET/PRO/WILL/LET/TEST<br>HP10 - PET/CONF/SALE/REAL/PROP<br>HP17 - PET/PRO/WILL/LET/W/W/ANNEX<br>HP26 - OTHER PROB/TRST/GDSHP HRC<br>H200 - STATUS HEARING<br>HP18 - PET/SPECIAL ADMIN<br>HP18 - PET/SETASIDE/W/O/ADMIN<br>HP16 - PET/PRO/WILL/LET/TEST<br>HP26 - OTHER PROB/TRST/GDSHP HRC<br>Fotal<br>HP14 - PET/LETTERS/ADMIN<br>HP16 - PET/PRO/WILL/LET/TEST<br>HP10 - PET/PRO/WILL/LET/TEST<br>HP10 - PET/PRO/WILL/LET/W/W/ANNEX<br>Fotal | 0<br>1<br>0<br>0<br>2<br>38<br>1<br>0<br><b>39</b><br>16<br>7<br>0<br>3<br><b>26</b> | 75<br>45<br>1<br>2<br>1<br>0<br>0<br><b>124</b><br>149<br>1<br>1<br>1<br><b>151</b><br>59<br>33<br>0<br>1 | 35<br>25<br>0<br>2<br>0<br>0<br>1<br><b>63</b><br>34<br>0<br>0<br><b>34</b><br>18<br>4<br>0 | 8<br>8<br>0<br>0<br>1<br>0<br>0<br><b>17</b><br>6<br>0<br>0<br><b>6</b><br>4<br>1<br>1 | 15<br>6<br>3<br>2<br>1<br>0<br><b>33</b><br>6<br>0<br>0<br>0<br><b>6</b><br>20<br>2 | 0<br>0<br>0<br>0<br>0<br>0<br>0<br>0<br>0<br>0<br>0<br>0<br>0<br>0<br>0<br>0<br>0 |
|--------------------------------------------------------------------------------------------------------------------------|----------------------------------------------------------------------------------------------------------------------------------------------------------------------------------------------------------------------------------------------------------------------------------------------------------------------------------------------------------------------------------------------------------------------------------------------------------------------------------|--------------------------------------------------------------------------------------|-----------------------------------------------------------------------------------------------------------|---------------------------------------------------------------------------------------------|----------------------------------------------------------------------------------------|-------------------------------------------------------------------------------------|-----------------------------------------------------------------------------------|
| H<br>H<br>H<br>H<br>H<br>T<br>Set Aside<br>H<br>H<br>T<br>Summary Administration<br>H<br>H<br>H<br>H<br>T<br>T<br>T<br>T | IP16 - PET/PRO/WILL/LET/TEST<br>IP10 - PET/CONF/SALE/REAL/PROP<br>IP17 - PET/PRO/WILL/LET/W/W/ANNEX<br>IP26 - OTHER PROB/TRST/GDSHP HRC<br>I820 - STATUS HEARING<br>IP18 - PET/SPECIAL ADMIN<br>IP18 - PET/SETASIDE/W/O/ADMIN<br>IP16 - PET/PRO/WILL/LET/TEST<br>IP26 - OTHER PROB/TRST/GDSHP HRC<br>IP14 - PET/LETTERS/ADMIN<br>IP16 - PET/PRO/WILL/LET/TEST<br>IP10 - PET/CONF/SALE/REAL/PROP<br>IP17 - PET/PRO/WILL/LET/W/W/ANNEX                                             | 0<br>0<br>1<br>0<br><b>2</b><br>38<br>1<br>0<br><b>39</b><br>16<br>7<br>0<br>3<br>9  | 1<br>2<br>1<br>0<br>0<br><b>124</b><br>149<br>1<br>1<br>1<br><b>151</b><br>59<br>33<br>0                  | 0<br>2<br>0<br>0<br>1<br><b>63</b><br>34<br>0<br>0<br><b>34</b><br>34<br>18<br>4            | 0<br>0<br>1<br>0<br>0<br><b>17</b><br>6<br>0<br>0<br><b>6</b><br>4<br>1                | 6<br>3<br>2<br>1<br>0<br><b>33</b><br>6<br>0<br>0<br><b>6</b><br>20<br>2            | 0<br>0<br>0<br>0<br>0<br>0<br>0<br>0<br>0<br>0<br>0<br>0<br>0<br>0                |
| H<br>H<br>H<br>T<br>Set Aside<br>H<br>H<br>T<br>Summary Administration<br>H<br>H<br>H<br>H<br>T<br>T                     | IP17 - PET/PRO/WILL/LET/W/W/ANNEX<br>IP26 - OTHER PROB/TRST/GDSHP HRC<br>I820 - STATUS HEARING<br>IP18 - PET/SPECIAL ADMIN<br>IP16 - PET/SETASIDE/W/O/ADMIN<br>IP16 - PET/PRO/WILL/LET/TEST<br>IP26 - OTHER PROB/TRST/GDSHP HRC<br>IP14 - PET/LETTERS/ADMIN<br>IP16 - PET/PRO/WILL/LET/TEST<br>IP10 - PET/CONF/SALE/REAL/PROP<br>IP17 - PET/PRO/WILL/LET/W/W/ANNEX                                                                                                               | 0<br>1<br>0<br>2<br>38<br>1<br>0<br><b>39</b><br>16<br>7<br>0<br>3                   | 2<br>1<br>0<br>0<br><b>124</b><br>149<br>1<br>1<br>1<br><b>151</b><br>59<br>33<br>0                       | 2<br>0<br>0<br>34<br>0<br>0<br>34<br>34<br>18<br>4                                          | 0<br>1<br>0<br>0<br>17<br>6<br>0<br>0<br>6<br>4<br>1                                   | 3<br>2<br>1<br>0<br><b>33</b><br>6<br>0<br>0<br><b>6</b><br><b>6</b><br>20<br>2     | 0<br>0<br>0<br>0<br>0<br>0<br>0<br>0<br>0<br>0<br>0<br>0<br>0<br>0<br>0           |
| H<br>H<br>H<br>Set Aside<br>H<br>H<br>T<br>Summary Administration<br>H<br>H<br>H<br>H<br>H<br>T<br>T                     | IP17 - PET/PRO/WILL/LET/W/W/ANNEX<br>IP26 - OTHER PROB/TRST/GDSHP HRC<br>I820 - STATUS HEARING<br>IP18 - PET/SPECIAL ADMIN<br>IP16 - PET/SETASIDE/W/O/ADMIN<br>IP16 - PET/PRO/WILL/LET/TEST<br>IP26 - OTHER PROB/TRST/GDSHP HRC<br>IP14 - PET/LETTERS/ADMIN<br>IP16 - PET/PRO/WILL/LET/TEST<br>IP10 - PET/CONF/SALE/REAL/PROP<br>IP17 - PET/PRO/WILL/LET/W/W/ANNEX                                                                                                               | 1<br>0<br>0<br>2<br>38<br>1<br>0<br>39<br>16<br>7<br>0<br>3                          | 1<br>0<br>0<br><b>124</b><br>149<br>1<br>1<br>1<br><b>151</b><br>59<br>33<br>0                            | 0<br>0<br>1<br><b>63</b><br>34<br>0<br>0<br><b>34</b><br><b>34</b><br>18<br>4               | 1<br>0<br>0<br>17<br>6<br>0<br>0<br>6<br>4<br>1                                        | 3<br>2<br>1<br>0<br><b>33</b><br>6<br>0<br>0<br><b>6</b><br><b>6</b><br>20<br>2     | 0<br>0<br>0<br>0<br>0<br>0<br>0<br>0<br>0<br>0<br>0<br>0<br>0                     |
| H<br>H<br>H<br>T<br>Set Aside<br>H<br>H<br>Summary Administration<br>H<br>H<br>H<br>H<br>H<br>T<br>T                     | HP26 - OTHER PROB/TRST/GDSHP HRC<br>H220 - STATUS HEARING<br>HP18 - PET/SPECIAL ADMIN<br>Fotal<br>HP22 - PET/SETASIDE/W/O/ADMIN<br>HP16 - PET/PRO/WILL/LET/TEST<br>HP26 - OTHER PROB/TRST/GDSHP HRC<br>Fotal<br>HP14 - PET/LETTERS/ADMIN<br>HP16 - PET/PRO/WILL/LET/TEST<br>HP10 - PET/CONF/SALE/REAL/PROP<br>HP17 - PET/PRO/WILL/LET/W/W/ANNEX                                                                                                                                  | 0<br>0<br>2<br>38<br>1<br>0<br><b>39</b><br>16<br>7<br>0<br>3                        | 1<br>0<br>0<br><b>124</b><br>149<br>1<br>1<br>1<br><b>151</b><br>59<br>33<br>0                            | 0<br>0<br>1<br><b>63</b><br>34<br>0<br>0<br><b>34</b><br><b>34</b><br>18<br>4               | 0<br>17<br>6<br>0<br>0<br>6<br>4<br>1                                                  | 2<br>1<br>0<br><b>33</b><br>6<br>0<br>0<br><b>6</b><br>20<br>2                      | 0<br>0<br>0<br>0<br>0<br>0<br>0<br>0<br>0<br>0<br>0                               |
| H<br>H<br>T<br>Set Aside<br>H<br>H<br>Summary Administration<br>H<br>H<br>H<br>H<br>T<br>T                               | 1820 - STATUS HEARING<br>1918 - PET/SPECIAL ADMIN<br>Total<br>1922 - PET/SETASIDE/W/O/ADMIN<br>1916 - PET/PRO/WILL/LET/TEST<br>1926 - OTHER PROB/TRST/GDSHP HR(<br>Total<br>1914 - PET/LETTERS/ADMIN<br>1916 - PET/PRO/WILL/LET/TEST<br>1910 - PET/CONF/SALE/REAL/PROP<br>1917 - PET/PRO/WILL/LET/W/W/ANNEX                                                                                                                                                                      | 0<br>2<br>38<br>1<br>0<br><b>39</b><br>16<br>7<br>0<br>3                             | 0<br>124<br>149<br>1<br>1<br>151<br>59<br>33<br>0                                                         | 1<br>63<br>34<br>0<br>0<br>34<br>34<br>18<br>4                                              | 0<br>17<br>6<br>0<br>0<br>6<br>4<br>1                                                  | 1<br>0<br>33<br>6<br>0<br>0<br>6<br>20<br>2                                         | 0<br>0<br>0<br>0<br>0<br>0<br>0<br>0                                              |
| H<br>T<br>Set Aside<br>H<br>H<br>T<br>Summary Administration<br>H<br>H<br>H<br>H<br>T<br>T                               | IP18 - PET/SPECIAL ADMIN<br>Total<br>IP22 - PET/SETASIDE/W/O/ADMIN<br>IP16 - PET/PRO/WILL/LET/TEST<br>IP26 - OTHER PROB/TRST/GDSHP HR(<br>Total<br>IP14 - PET/LETTERS/ADMIN<br>IP16 - PET/PRO/WILL/LET/TEST<br>IP10 - PET/CONF/SALE/REAL/PROP<br>IP17 - PET/PRO/WILL/LET/W/W/ANNEX                                                                                                                                                                                               | 0<br>2<br>38<br>1<br>0<br><b>39</b><br>16<br>7<br>0<br>3                             | 0<br>124<br>149<br>1<br>1<br>151<br>59<br>33<br>0                                                         | 1<br>63<br>34<br>0<br>0<br>34<br>34<br>18<br>4                                              | 0<br>17<br>6<br>0<br>0<br>6<br>4<br>1                                                  | 0<br>33<br>6<br>0<br>0<br>6<br>20<br>2                                              | 0<br>0<br>0<br>0<br>0<br>0<br>0<br>0                                              |
| T<br>Set Aside H<br>H<br>H<br>T<br>Summary Administration<br>H<br>H<br>H<br>H<br>T<br>T                                  | Total<br>IP22 - PET/SETASIDE/W/O/ADMIN<br>IP16 - PET/PRO/WILL/LET/TEST<br>IP26 - OTHER PROB/TRST/GDSHP HR(<br>Total<br>IP14 - PET/LETTERS/ADMIN<br>IP16 - PET/PRO/WILL/LET/TEST<br>IP10 - PET/CONF/SALE/REAL/PROP<br>IP17 - PET/PRO/WILL/LET/W/W/ANNEX                                                                                                                                                                                                                           | 38<br>1<br><b>0</b><br><b>39</b><br>16<br>7<br>0<br>3                                | 149<br>1<br><b>151</b><br>59<br>33<br>0                                                                   | 34<br>0<br>0<br><b>34</b><br>18<br>4                                                        | 6<br>0<br><b>6</b><br>4<br>1                                                           | 6<br>0<br><b>6</b><br>20<br>2                                                       | 0<br>0<br>0<br>0<br>0                                                             |
| H<br>H<br>Summary Administration<br>H<br>H<br>H<br>T<br>T                                                                | HP16 - PET/PRO/WILL/LET/TEST<br>HP26 - OTHER PROB/TRST/GDSHP HRC<br>Total<br>HP14 - PET/LETTERS/ADMIN<br>HP16 - PET/PRO/WILL/LET/TEST<br>HP10 - PET/CONF/SALE/REAL/PROP<br>HP17 - PET/PRO/WILL/LET/W/W/ANNEX                                                                                                                                                                                                                                                                     | 1<br>0<br><b>39</b><br>16<br>7<br>0<br>3                                             | 1<br>1<br><b>151</b><br>59<br>33<br>0                                                                     | 0<br>0<br><b>34</b><br>18<br>4                                                              | 0<br>0<br><b>6</b><br>4<br>1                                                           | 0<br>0<br>6<br>20<br>2                                                              | 0<br>0<br>0<br>0                                                                  |
| H<br>H<br>T<br>Summary Administration<br>H<br>H<br>H<br>T<br>T                                                           | HP26 - OTHER PROB/TRST/GDSHP HRG<br>Total<br>HP14 - PET/LETTERS/ADMIN<br>HP16 - PET/PRO/WILL/LET/TEST<br>HP10 - PET/CONF/SALE/REAL/PROP<br>HP17 - PET/PRO/WILL/LET/W/W/ANNEX                                                                                                                                                                                                                                                                                                     | 0<br><b>39</b><br>16<br>7<br>0<br>3                                                  | 1<br>151<br>59<br>33<br>0                                                                                 | 0<br><b>34</b><br>18<br>4                                                                   | 0<br>0<br><b>6</b><br>4<br>1                                                           | 0<br>6<br>20<br>2                                                                   | 0<br>0<br>0<br>0                                                                  |
| <u>버</u><br>T<br>Summary Administration H<br>버<br>버<br>T                                                                 | HP26 - OTHER PROB/TRST/GDSHP HRG<br>Total<br>HP14 - PET/LETTERS/ADMIN<br>HP16 - PET/PRO/WILL/LET/TEST<br>HP10 - PET/CONF/SALE/REAL/PROP<br>HP17 - PET/PRO/WILL/LET/W/W/ANNEX                                                                                                                                                                                                                                                                                                     | <b>39</b><br>16<br>7<br>0<br>3                                                       | <b>151</b><br>59<br>33<br>0                                                                               | <b>34</b><br>18<br>4                                                                        | <b>6</b><br>4<br>1                                                                     | <b>6</b><br>20<br>2                                                                 | <b>0</b><br>0<br>0                                                                |
| –<br>T<br>Summary Administration H<br>H<br>H<br>H<br>T                                                                   | Total<br>IP14 - PET/LETTERS/ADMIN<br>IP16 - PET/PRO/WILL/LET/TEST<br>IP10 - PET/CONF/SALE/REAL/PROP<br>IP17 - PET/PRO/WILL/LET/W/W/ANNEX                                                                                                                                                                                                                                                                                                                                         | <b>39</b><br>16<br>7<br>0<br>3                                                       | 59<br>33<br>0                                                                                             | <b>34</b><br>18<br>4                                                                        | <b>6</b><br>4<br>1                                                                     | <b>6</b><br>20<br>2                                                                 | <b>0</b><br>0<br>0                                                                |
| н<br>Н<br>Н<br>Т                                                                                                         | IP16 - PET/PRO/WILL/LET/TEST<br>IP10 - PET/CONF/SALE/REAL/PROP<br>IP17 - PET/PRO/WILL/LET/W/W/ANNEX                                                                                                                                                                                                                                                                                                                                                                              | 7<br>0<br>3                                                                          | 33<br>0                                                                                                   | 4                                                                                           | 1                                                                                      | 2                                                                                   | 0                                                                                 |
| н<br>Н<br><u>Н</u><br>Т                                                                                                  | IP16 - PET/PRO/WILL/LET/TEST<br>IP10 - PET/CONF/SALE/REAL/PROP<br>IP17 - PET/PRO/WILL/LET/W/W/ANNEX                                                                                                                                                                                                                                                                                                                                                                              | 7<br>0<br>3                                                                          | 33<br>0                                                                                                   | 4                                                                                           | 1                                                                                      | 2                                                                                   | 0                                                                                 |
| H<br>H<br>T                                                                                                              | HP10 - PET/CONF/SALE/REAL/PROP<br>HP17 - PET/PRO/WILL/LET/W/W/ANNEX                                                                                                                                                                                                                                                                                                                                                                                                              | 0<br>3                                                                               | 0                                                                                                         |                                                                                             | =                                                                                      |                                                                                     | -                                                                                 |
| <u>н</u><br>т                                                                                                            | P17 - PET/PRO/WILL/LET/W/W/ANNEX                                                                                                                                                                                                                                                                                                                                                                                                                                                 | 3                                                                                    | -                                                                                                         | 0                                                                                           |                                                                                        | 6                                                                                   | 0                                                                                 |
| т                                                                                                                        |                                                                                                                                                                                                                                                                                                                                                                                                                                                                                  | -                                                                                    |                                                                                                           | 0                                                                                           | 0                                                                                      | 1                                                                                   | Ő                                                                                 |
| rust / Conservatorship H                                                                                                 |                                                                                                                                                                                                                                                                                                                                                                                                                                                                                  | -                                                                                    | 93                                                                                                        | 22                                                                                          | 6                                                                                      | 29                                                                                  | 0                                                                                 |
|                                                                                                                          | HP26 - OTHER PROB/TRST/GDSHP HRC                                                                                                                                                                                                                                                                                                                                                                                                                                                 | 13                                                                                   | 47                                                                                                        | 11                                                                                          | 1                                                                                      | 4                                                                                   | 1                                                                                 |
| н                                                                                                                        | HP13 - PETITION FOR INSTRUCTIONS                                                                                                                                                                                                                                                                                                                                                                                                                                                 | 0                                                                                    | 3                                                                                                         | 0                                                                                           | 0                                                                                      | 0                                                                                   | 0                                                                                 |
|                                                                                                                          | 1P22 - PET/SETASIDE/W/O/ADMIN                                                                                                                                                                                                                                                                                                                                                                                                                                                    | 0                                                                                    | 2                                                                                                         | 0                                                                                           | 0                                                                                      | 0                                                                                   | 0                                                                                 |
|                                                                                                                          | HP24 - PET/TERM/TRUST                                                                                                                                                                                                                                                                                                                                                                                                                                                            | 0                                                                                    | 0                                                                                                         | 0                                                                                           | 0                                                                                      | 1                                                                                   | 0                                                                                 |
|                                                                                                                          | Fotal                                                                                                                                                                                                                                                                                                                                                                                                                                                                            | 13                                                                                   | 52                                                                                                        | 11                                                                                          | 1                                                                                      | 5                                                                                   | 1                                                                                 |
| Special Administration H                                                                                                 | 1P22 - PET/SETASIDE/W/O/ADMIN                                                                                                                                                                                                                                                                                                                                                                                                                                                    | 0                                                                                    | 1                                                                                                         | 2                                                                                           | 2                                                                                      | 28                                                                                  | 0                                                                                 |
| speela Aanninga allon                                                                                                    | 1P18 - PET/SPECIAL ADMIN                                                                                                                                                                                                                                                                                                                                                                                                                                                         | 2                                                                                    | 11                                                                                                        | 2                                                                                           | 0                                                                                      | 0                                                                                   | Ő                                                                                 |
|                                                                                                                          | 1P26 - OTHER PROB/TRST/GDSHP HRC                                                                                                                                                                                                                                                                                                                                                                                                                                                 | 0                                                                                    | 1                                                                                                         | 2                                                                                           | 3                                                                                      | 7                                                                                   | 0                                                                                 |
|                                                                                                                          | 1P10 - PET/CONF/SALE/REAL/PROP                                                                                                                                                                                                                                                                                                                                                                                                                                                   | 0                                                                                    | 0                                                                                                         | 1                                                                                           | 1                                                                                      | 4                                                                                   | 0                                                                                 |
|                                                                                                                          | HP14 - PET/LETTERS/ADMIN                                                                                                                                                                                                                                                                                                                                                                                                                                                         | 0                                                                                    | 1                                                                                                         | 0                                                                                           | 1                                                                                      | 4                                                                                   | 0                                                                                 |
|                                                                                                                          | HP16 - PET/PRO/WILL/LET/TEST                                                                                                                                                                                                                                                                                                                                                                                                                                                     | 0                                                                                    | 1                                                                                                         | 1                                                                                           | 0                                                                                      | 4                                                                                   | 0                                                                                 |
|                                                                                                                          | 1364 - HEARING                                                                                                                                                                                                                                                                                                                                                                                                                                                                   | 1                                                                                    | 0                                                                                                         | 0                                                                                           | 0                                                                                      | 0                                                                                   | 0                                                                                 |
|                                                                                                                          | HP13 - PETITION FOR INSTRUCTIONS                                                                                                                                                                                                                                                                                                                                                                                                                                                 | 0                                                                                    | 0                                                                                                         | 1                                                                                           | 0                                                                                      | 0                                                                                   | 0                                                                                 |
|                                                                                                                          | 1P24 - PET/TERM/TRUST                                                                                                                                                                                                                                                                                                                                                                                                                                                            | 0                                                                                    | 0                                                                                                         | 0                                                                                           | 0                                                                                      | 0                                                                                   | 0                                                                                 |
|                                                                                                                          | 1P24 - PET/TERM/TRUST<br>1P25 - REPORT TO COURT                                                                                                                                                                                                                                                                                                                                                                                                                                  | 0                                                                                    | 0                                                                                                         | 0                                                                                           | 0                                                                                      | 1                                                                                   | 0                                                                                 |
|                                                                                                                          | HP25 - REPORT TO COURT<br>HP5 - FIRST&FIN ACCT/PET/DIST                                                                                                                                                                                                                                                                                                                                                                                                                          | 0                                                                                    | 0                                                                                                         | 0                                                                                           | 0                                                                                      | 1                                                                                   | 0                                                                                 |
|                                                                                                                          | Fotal                                                                                                                                                                                                                                                                                                                                                                                                                                                                            | 3                                                                                    | 15                                                                                                        | 9                                                                                           | 7                                                                                      | 47                                                                                  | 0                                                                                 |
|                                                                                                                          | HP26 - OTHER PROB/TRST/GDSHP HRC                                                                                                                                                                                                                                                                                                                                                                                                                                                 | 1                                                                                    | 8                                                                                                         | 0                                                                                           | 0                                                                                      | 4                                                                                   | 0                                                                                 |
|                                                                                                                          | 1P20 - OTHER PROB/TRST/GDSHP HRC<br>1P22 - PET/SETASIDE/W/O/ADMIN                                                                                                                                                                                                                                                                                                                                                                                                                | 0                                                                                    | 8<br>0                                                                                                    | 0                                                                                           | 1                                                                                      | 4 3                                                                                 | 0                                                                                 |
|                                                                                                                          | Fotal                                                                                                                                                                                                                                                                                                                                                                                                                                                                            | 1                                                                                    | 8                                                                                                         | 0                                                                                           | 1                                                                                      | <u>3</u>                                                                            | 0                                                                                 |
| Total                                                                                                                    |                                                                                                                                                                                                                                                                                                                                                                                                                                                                                  | 84                                                                                   | 443                                                                                                       | 139                                                                                         | 38                                                                                     | 127                                                                                 | 1                                                                                 |