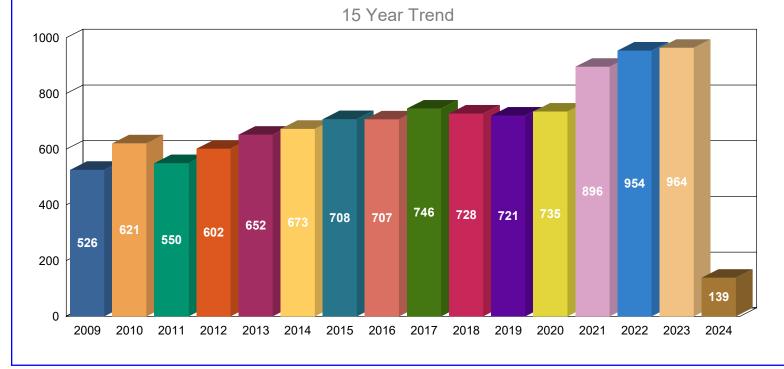

1.3 - New Probate Cases

New Probate cases filed in the previous 15 years.

|                                      | <u>2009</u> | <u>2010</u> | <u>2011</u> | <u>2012</u> | <u>2013</u> | <u>2014</u> | <u>2015</u> | <u>2016</u> | <u>2017</u> | <u>2018</u> | <u>2019</u> | <u>2020</u> | <u>2021</u> | <u>2022</u> | <u>2023</u> | <u>2024</u> | <u>Total</u> |
|--------------------------------------|-------------|-------------|-------------|-------------|-------------|-------------|-------------|-------------|-------------|-------------|-------------|-------------|-------------|-------------|-------------|-------------|--------------|
| SE - SET ASIDE                       | 149         | 164         | 143         | 173         | 207         | 214         | 212         | 170         | 164         | 173         | 146         | 134         | 166         | 209         | 237         | 37          | 2,698        |
| FA - GENERAL<br>ADMINISTRATION       | 120         | 143         | 92          | 112         | 126         | 139         | 141         | 124         | 130         | 129         | 175         | 166         | 292         | 275         | 228         | 24          | 2,416        |
| SU - SUMMARY<br>ADMINISTRATION       | 90          | 109         | 107         | 95          | 106         | 117         | 139         | 190         | 200         | 232         | 181         | 210         | 199         | 205         | 168         | 19          | 2,367        |
| SL - SPECIAL<br>ADMINISTRATION       | 72          | 90          | 78          | 82          | 65          | 72          | 66          | 73          | 50          | 68          | 84          | 97          | 93          | 91          | 153         | 42          | 1,276        |
| OP - OTHER PROBATE                   | 40          | 51          | 81          | 100         | 92          | 76          | 91          | 96          | 119         | 79          | 84          | 54          | 89          | 103         | 90          | 12          | 1,257        |
| TN -<br>TRUST/CONSERVATORSHIP        | 0           | 0           | 0           | 0           | 0           | 29          | 59          | 54          | 83          | 47          | 51          | 74          | 57          | 71          | 88          | 5           | 618          |
| TR - PROBATE TRUST- IND<br>TRUSTEE   | 50          | 47          | 41          | 39          | 46          | 24          | 0           | 0           | 0           | 0           | 0           | 0           | 0           | 0           | 0           | 0           | 247          |
| TM - PROBATE TRUST -<br>CORP TRUSTEE | 5           | 17          | 8           | 1           | 10          | 2           | 0           | 0           | 0           | 0           | 0           | 0           | 0           | 0           | 0           | 0           | 43           |
| Total                                | 526         | 621         | 550         | 602         | 652         | 673         | 708         | 707         | 746         | 728         | 721         | 735         | 896         | 954         | 964         | 139         | 10,922       |