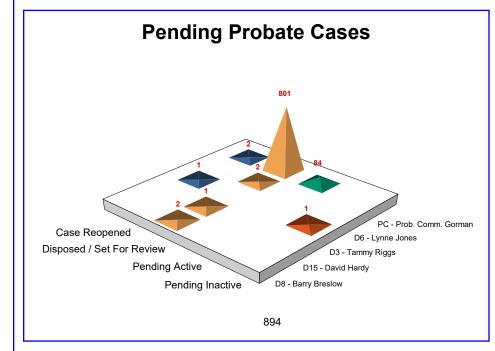

#### 1.1 - Status of Pending Probate Cases

Average Age of Case reflects time of initial petition to either time of disposition or current date.

Cases reflect the Judicial Officer assigned.

|                        |                           | <u>0 - 30 Days</u> | <u>31 - 60 Days</u> | <u>61 - 90 Days</u> | <u>91 - 180 Days</u> | <u>181 - 365</u><br><u>Days</u> | <u>Greater than</u><br><u>365 Days</u> | <u>Total</u> |
|------------------------|---------------------------|--------------------|---------------------|---------------------|----------------------|---------------------------------|----------------------------------------|--------------|
| D8 - Barry Breslow     | Disposed / Set For Review | 0                  | 0                   | 1                   | 1                    | 0                               | 0                                      | 2            |
|                        | Total                     | 0                  | 0                   | 1                   | 1                    | 0                               | 0                                      | 2            |
| 015 - David Hardy      | Disposed / Set For Review | 0                  | 1                   | 0                   | 0                    | 0                               | 0                                      | 1            |
|                        | Total                     | 0                  | 1                   | 0                   | 0                    | 0                               | 0                                      | 1            |
| 03 - Tammy Riggs       | Pending Inactive          | 0                  | 0                   | 0                   | 0                    | 1                               | 0                                      | 1            |
|                        | Case Reopened             | 0                  | 0                   | 0                   | 0                    | 0                               | 1                                      | 1            |
|                        | Total                     | 0                  | 0                   | 0                   | 0                    | 1                               | 1                                      | 2            |
| 06 - Lynne Jones       | Disposed / Set For Review | 1                  | 0                   | 1                   | 0                    | 0                               | 0                                      | 2            |
|                        | Total                     | 1                  | 0                   | 1                   | 0                    | 0                               | 0                                      | 2            |
| C - Prob. Comm. Gorman | Pending Active            | 59                 | 17                  | 1                   | 4                    | 3                               | 0                                      | 84           |
|                        | Disposed / Set For Review | 386                | 362                 | 40                  | 11                   | 2                               | 0                                      | 801          |
|                        | Case Reopened             | 0                  | 1                   | 1                   | 0                    | 0                               | 0                                      | 2            |
|                        | Total                     | 445                | 380                 | 42                  | 15                   | 5                               | 0                                      | 887          |
|                        | Total                     | 446                | 381                 | 44                  | 16                   | 6                               | 1                                      | 894          |

Cases represented in the previous table and this graph contain cases with any initial filing date. Disposed cases are not listed here. Age of case is determined by the date the status was updated.

**Pending - Active:** A count of cases that, at the start of the reporting period, are awaiting disposition.

**Disposed/Set for Review:** A count of cases at the end of each month that, following an initial Entry of Judgment, are awaiting a regularly scheduled review involving a hearing before a judicial officer during the reporting period.

**Reopened:** A count of cases in which judgments have previously been entered but which have been

restored to the courts pending caseload due to the filing of a request to modify or enforce the existing judgments.

These days represent the time from petition to adjudication, at which point the cases stop aging. This group represents cases that are awaiting a regularly scheduled review (ex., annual report). These cases do not continue to age, and therefore, remain static in their respective age grouping.