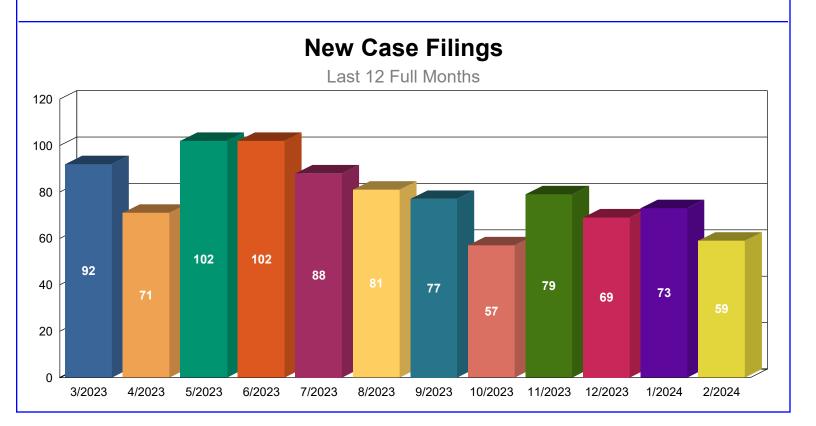

#### 1.2 - New Probate Cases

New Probate cases filed in the previous 12 months pursuant to State of Nevada, USJR Data Dictionary Version 3.3 (Effective as of July 1, 2014).

|                             | <u>3/2023</u> | <u>4/2023</u> | <u>5/2023</u> | <u>6/2023</u> | <u>7/2023</u> | <u>8/2023</u> | <u>9/2023</u> | 10/2023 | <u>11/2023</u> | 12/2023 | <u>1/2024</u> | <u>2/2024</u> | Total |
|-----------------------------|---------------|---------------|---------------|---------------|---------------|---------------|---------------|---------|----------------|---------|---------------|---------------|-------|
| SE - SET ASIDE              | 24            | 14            | 26            | 30            | 15            | 25            | 15            | 17      | 25             | 15      | 25            | 12            | 243   |
| FA - GENERAL ADMINISTRATION | 17            | 21            | 29            | 32            | 22            | 7             | 17            | 7       | 15             | 11      | 9             | 13            | 200   |
| SL - SPECIAL ADMINISTRATION | 15            | 10            | 11            | 14            | 16            | 21            | 14            | 6       | 13             | 18      | 18            | 19            | 175   |
| SU - SUMMARY ADMINISTRATION | 18            | 16            | 19            | 10            | 15            | 12            | 17            | 10      | 10             | 14      | 12            | 7             | 160   |
| OP - OTHER PROBATE          | 11            | 5             | 9             | 11            | 7             | 9             | 7             | 5       | 9              | 6       | 4             | 8             | 91    |
| TN - TRUST/CONSERVATORSHIP  | 7             | 5             | 8             | 5             | 13            | 7             | 7             | 12      | 7              | 5       | 5             | 0             | 81    |
| Total                       | 92            | 71            | 102           | 102           | 88            | 81            | 77            | 57      | 79             | 69      | 73            | 59            | 950   |