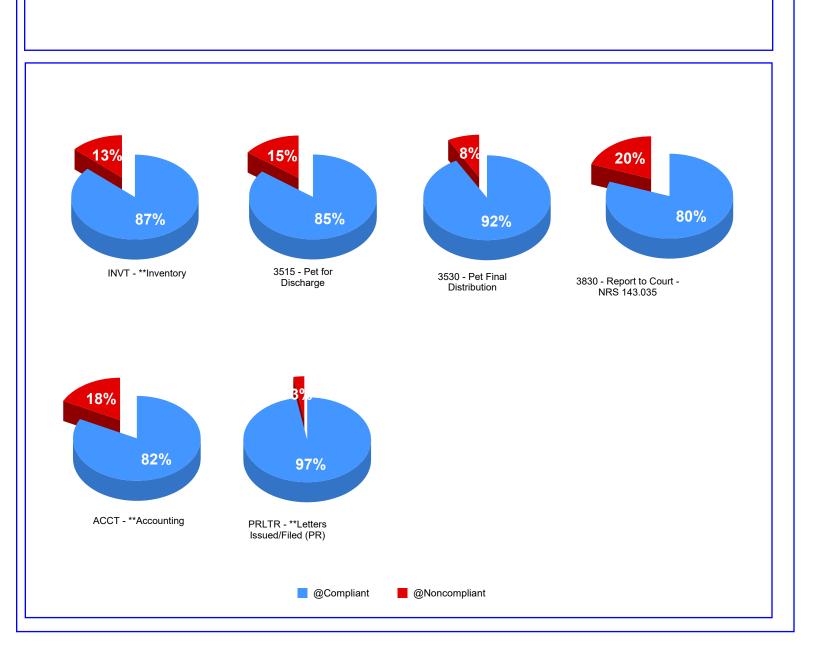

### 3.0 Milestone Compliance

3.1 - Milestone Graphs

Please note that certain data groups may not appear in this report, due to no data being returned from the report query.