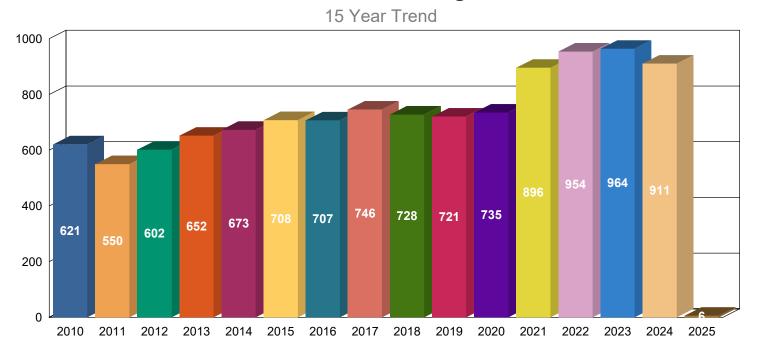

## 1.3 - New Probate Cases

New Probate cases filed in the previous 15 years.

|                                      | <u>2010</u> | <u>2011</u> | <u>2012</u> | <u>2013</u> | <u>2014</u> | <u>2015</u> | <u>2016</u> | <u>2017</u> | <u>2018</u> | <u>2019</u> | <u>2020</u> | <u>2021</u> | <u>2022</u> | <u>2023</u> | <u>2024</u> | <u>2025</u> | <u>Total</u> |
|--------------------------------------|-------------|-------------|-------------|-------------|-------------|-------------|-------------|-------------|-------------|-------------|-------------|-------------|-------------|-------------|-------------|-------------|--------------|
| SE - SET ASIDE                       | 164         | 143         | 173         | 207         | 214         | 211         | 171         | 164         | 173         | 146         | 133         | 166         | 208         | 238         | 240         | 1           | 2,752        |
| FA - GENERAL<br>ADMINISTRATION       | 143         | 92          | 112         | 126         | 139         | 142         | 124         | 130         | 129         | 175         | 166         | 291         | 276         | 247         | 183         | 1           | 2,476        |
| SU - SUMMARY<br>ADMINISTRATION       | 109         | 107         | 95          | 106         | 117         | 139         | 190         | 200         | 232         | 182         | 211         | 199         | 205         | 181         | 154         | 0           | 2,427        |
| OP - OTHER PROBATE                   | 51          | 81          | 100         | 92          | 76          | 91          | 95          | 119         | 79          | 84          | 54          | 89          | 103         | 88          | 106         | 2           | 1,310        |
| SL - SPECIAL<br>ADMINISTRATION       | 90          | 78          | 82          | 65          | 72          | 66          | 73          | 50          | 68          | 83          | 97          | 94          | 91          | 122         | 169         | 1           | 1,301        |
| TN -<br>TRUST/CONSERVATORSHIP        | 0           | 0           | 0           | 0           | 29          | 59          | 54          | 83          | 47          | 51          | 74          | 57          | 71          | 88          | 59          | 1           | 673          |
| TR - PROBATE TRUST- IND<br>TRUSTEE   | 47          | 41          | 39          | 46          | 24          | 0           | 0           | 0           | 0           | 0           | 0           | 0           | 0           | 0           | 0           | 0           | 197          |
| TM - PROBATE TRUST -<br>CORP TRUSTEE | 17          | 8           | 1           | 10          | 2           | 0           | 0           | 0           | 0           | 0           | 0           | 0           | 0           | 0           | 0           | 0           | 38           |
| Total                                | 621         | 550         | 602         | 652         | 673         | 708         | 707         | 746         | 728         | 721         | 735         | 896         | 954         | 964         | 911         | 6           | 11,174       |