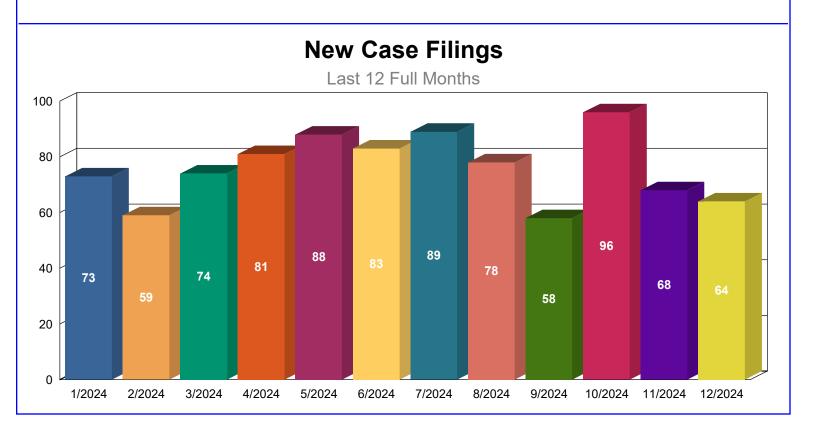

#### 1.2 - New Probate Cases

New Probate cases filed in the previous 12 months pursuant to State of Nevada, USJR Data Dictionary Version 3.3 (Effective as of July 1, 2014).

|                             | 1/2024 | 2/2024 | 3/2024 | 4/2024 | 5/2024 | 6/2024 | 7/2024 | 8/2024 | 9/2024 | 10/2024 | 11/2024 | 12/2024 | <u>Total</u> |
|-----------------------------|--------|--------|--------|--------|--------|--------|--------|--------|--------|---------|---------|---------|--------------|
| SE - SET ASIDE              | 24     | 12     | 22     | 33     | 16     | 19     | 18     | 18     | 16     | 21      | 22      | 19      | 240          |
| FA - GENERAL ADMINISTRATION | 11     | 16     | 12     | 15     | 23     | 20     | 20     | 13     | 10     | 18      | 12      | 13      | 183          |
| SL - SPECIAL ADMINISTRATION | 13     | 16     | 15     | 13     | 14     | 13     | 19     | 15     | 11     | 18      | 11      | 11      | 169          |
| SU - SUMMARY ADMINISTRATION | 16     | 8      | 9      | 11     | 18     | 16     | 18     | 18     | 9      | 13      | 15      | 3       | 154          |
| OP - OTHER PROBATE          | 4      | 7      | 8      | 7      | 9      | 10     | 8      | 7      | 7      | 19      | 6       | 14      | 106          |
| TN - TRUST/CONSERVATORSHIP  | 5      | 0      | 8      | 2      | 8      | 5      | 6      | 7      | 5      | 7       | 2       | 4       | 59           |
| Total                       | 73     | 59     | 74     | 81     | 88     | 83     | 89     | 78     | 58     | 96      | 68      | 64      | 911          |