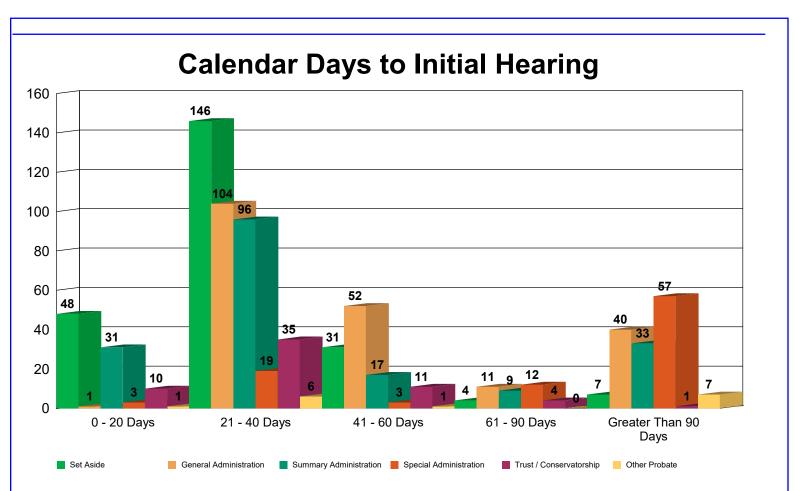

## 2.1 - Timeliness of First Hearing - Last 12 Full Months

Scheduled hearings for the last 12 months, broken out by the number of calendar days from initial petition filing to first hearing. Letters of Administration or Letters Testamentary should be issued within 90 days. Van Duizend, et. al. (2011). *Model Time Standards for State Trial Courts*.

|                               |                                   | <u>0 - 20 Days</u> | 21 - 40 Days | 41 - 60 Days | 61 - 90 Days | Greater Than<br>90 Days | <u>Total</u> |
|-------------------------------|-----------------------------------|--------------------|--------------|--------------|--------------|-------------------------|--------------|
| Set Aside                     | HP22 - PET/SETASIDE/W/O/ADMIN     | 47                 | 145          | 31           | 3            | 7                       | 233          |
| 501710100                     | HP26 - OTHER PROB/TRST/GDSHP HRC  | 1                  | 1            | 0            | 1            | 0                       | 3            |
|                               | Total                             | 48                 | 146          | 31           | 4            | 7                       | 236          |
| General Administration        | HP14 - PET/LETTERS/ADMIN          | 1                  | 45           | 23           | 8            | 20                      | 97           |
|                               | HP16 - PET/PRO/WILL/LET/TEST      | 0                  | 52           | 26           | 3            | 6                       | 87           |
|                               | HP10 - PET/CONF/SALE/REAL/PROP    | 0                  | 0            | 0            | 0            | 12                      | 12           |
|                               | HP17 - PET/PRO/WILL/LET/W/W/ANNEX | 0                  | 4            | 1            | 0            | 0                       | 5            |
|                               | HP26 - OTHER PROB/TRST/GDSHP HRC  | 0                  | 2            | 0            | 0            | 1                       | 3            |
|                               | HP22 - PET/SETASIDE/W/O/ADMIN     | 0                  | 1            | 1            | 0            | 0                       | 2            |
|                               | HP18 - PET/SPECIAL ADMIN          | 0                  | 0            | 1            | 0            | 0                       | 1            |
|                               | HP25 - REPORT TO COURT            | 0                  | 0            | 0            | 0            | 1                       | 1            |
|                               | Total                             | 1                  | 104          | 52           | 11           | 40                      | 208          |
| Summary Administration        | HP14 - PET/LETTERS/ADMIN          | 17                 | 57           | 13           | 4            | 21                      | 112          |
|                               | HP16 - PET/PRO/WILL/LET/TEST      | 13                 | 37           | 3            | 2            | 2                       | 57           |
|                               | HP10 - PET/CONF/SALE/REAL/PROP    | 0                  | 0            | 0            | 2            | 7                       | 9            |
|                               | HP17 - PET/PRO/WILL/LET/W/W/ANNEX | 1                  | 1            | 1            | 1            | 0                       | 4            |
|                               | HP25 - REPORT TO COURT            | 0                  | 0            | 0            | 0            | 2                       | 2            |
|                               | HP26 - OTHER PROB/TRST/GDSHP HRC  | 0                  | 1            | 0            | 0            | 1                       | 2            |
|                               | Total                             | 31                 | 96           | 17           | 9            | 33                      | 186          |
| Special Administration        | HP22 - PET/SETASIDE/W/O/ADMIN     | 0                  | 3            | 0            | 5            | 33                      | 41           |
|                               | HP14 - PET/LETTERS/ADMIN          | 1                  | 3            | 2            | 4            | 4                       | 14           |
|                               | HP18 - PET/SPECIAL ADMIN          | 2                  | 10           | 1            | 0            | 1                       | 14           |
|                               | HP16 - PET/PRO/WILL/LET/TEST      | 0                  | 2            | 0            | 2            | 2                       | 6            |
|                               | HP26 - OTHER PROB/TRST/GDSHP HRC  | 0                  | 0            | 0            | 0            | 6                       | 6            |
|                               | HP10 - PET/CONF/SALE/REAL/PROP    | 0                  | 0            | 0            | 1            | 3                       | 4            |
|                               | HP12 - PET/FINAL DISTRIBUTION     | 0                  | 0            | 0            | 0            | 4                       | 4            |
|                               | H364 - HEARING                    | 0                  | 1            | 0            | 0            | 0                       | 1            |
|                               | H788 - REVIEW HEARING             | 0                  | 0            | 0            | 0            | 1                       | 1            |
|                               | H816 - STATUS CONFERENCE          | 0                  | 0            | 0            | 0            | 1                       | 1            |
|                               | H820 - STATUS HEARING             | 0                  | 0            | 0            | 0            | 1                       | 1            |
|                               | HP3 - APP ATTORNEY'S FEES         | 0                  | 0            | 0            | 0            | 1                       | 11           |
|                               | Total                             | 3                  | 19           | 3            | 12           | 57                      | 94           |
| rust / Conservatorship        | HP26 - OTHER PROB/TRST/GDSHP HRC  | 10                 | 33           | 10           | 4            | 1                       | 58           |
| •                             | HP22 - PET/SETASIDE/W/O/ADMIN     | 0                  | 1            | 1            | 0            | 0                       | 2            |
|                               | HP13 - PETITION FOR INSTRUCTIONS  | 0                  | 1            | 0            | 0            | 0                       | 1            |
|                               | Total                             | 10                 | 35           | 11           | 4            | 1                       | 61           |
| Other Probate                 | HP26 - OTHER PROB/TRST/GDSHP HRC  | 1                  | 5            | 0            | 0            | 4                       | 10           |
| · • • • • • • • • • • • • • • | H384 - HEARING ON PETITION        | 0                  | 0            | 0            | 0            | 1                       | 1            |
|                               | HP14 - PET/LETTERS/ADMIN          | 0                  | 1            | 0            | 0            | 0                       | 1            |
|                               | HP18 - PET/SPECIAL ADMIN          | 0                  | 0            | 1            | 0            | 0                       | 1            |
|                               | HP21 - PET/REOPEN ESTATE          | 0                  | 0            | 0            | 0            | 1                       | 1            |
|                               | HP22 - PET/SETASIDE/W/O/ADMIN     | 0                  | 0            | 0            | 0            | 1                       | 1            |
|                               | Total                             | 1                  | 6            | 1            | 0            | 7                       | 15           |
|                               |                                   |                    |              |              |              |                         |              |