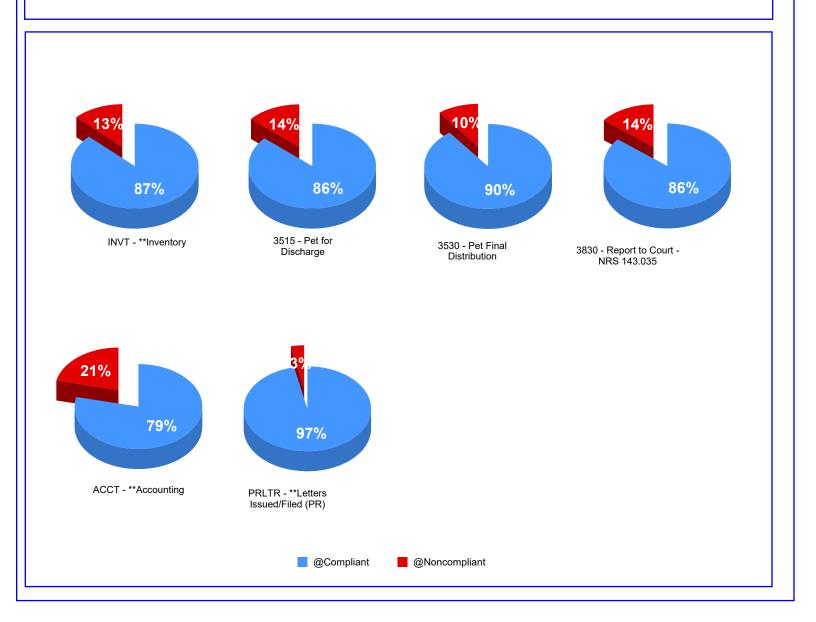

## 3.1 - Milestones for all Probate Cases

Milestone tracks have been added to cases initiated 1/1/2009 to present.

Every Summary and General Administration case requires the filing of the following:

This compliance rate applies to 588 cases.