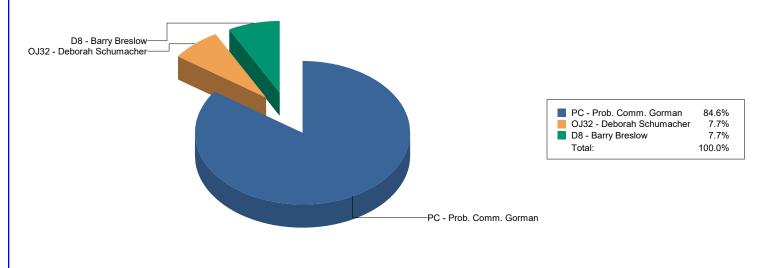

## 2.2.1 - Scheduled Settlement Conferences

Events are grouped based upon resolution type. Pending settlement conferences are labled as 'Outcome Pending.' Multiple events may occur on a single case.

|                    |                         | <u>2/2024</u> | 3/2024 | 4/2024 | <u>5/2024</u> | 6/2024 | 7/2024 | 9/2024 | 12/2024 | <u>Total</u> |
|--------------------|-------------------------|---------------|--------|--------|---------------|--------|--------|--------|---------|--------------|
| PC - Prob. Comm.   | Vacated                 | 0             | 1      | 0      | 0             | 1      | 0      | 0      | 1       | 3            |
| Gorman             | Heard - Not Settled     | 1             | 0      | 1      | 0             | 0      | 0      | 0      | 1       | 3            |
|                    | Heard - Settled         | 1             | 0      | 0      | 1             | 0      | 1      | 1      | 0       | 4            |
|                    | Vacated - Counsel to Re | 0             | 0      | 0      | 0             | 1      | 0      | 0      | 0       | 1            |
|                    | Total                   | 2             | 1      | 1      | 1             | 2      | 1      | 1      | 2       | 11           |
| OJ32 - Deborah     | Heard - Not Settled     | 0             | 0      | 0      | 0             | 0      | 0      | 0      | 1       | 1            |
| Schumacher         | Total                   | 0             | 0      | 0      | 0             | 0      | 0      | 0      | 1       | 1            |
| D8 - Barry Breslow | Vacated - Court         | 0             | 0      | 0      | 0             | 0      | 1      | 0      | 0       | 1            |
| ·                  | Total                   | 0             | 0      | 0      | 0             | 0      | 1      | 0      | 0       | 1            |
| Total              |                         | 2             | 1      | 1      | 1             | 2      | 2      | 1      | 3       | 13           |