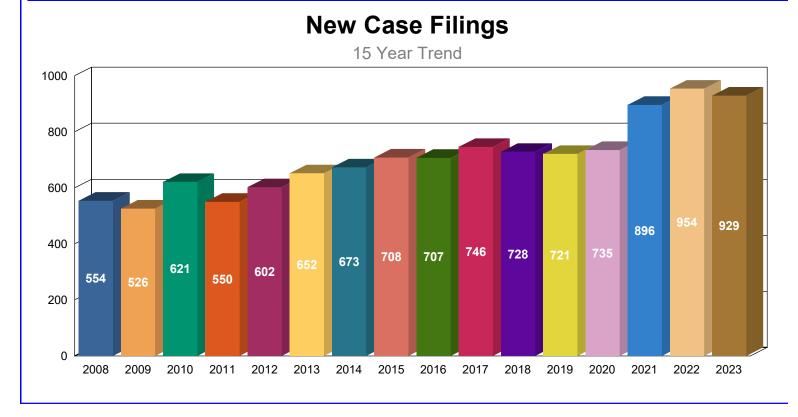

1.3 - New Probate Cases

New Probate cases filed in the previous 15 years.

|                                      | <u>2008</u> | <u>2009</u> | <u>2010</u> | <u>2011</u> | <u>2012</u> | <u>2013</u> | <u>2014</u> | <u>2015</u> | <u>2016</u> | <u>2017</u> | <u>2018</u> | <u>2019</u> | <u>2020</u> | <u>2021</u> | <u>2022</u> | <u>2023</u> | <u>Total</u> |
|--------------------------------------|-------------|-------------|-------------|-------------|-------------|-------------|-------------|-------------|-------------|-------------|-------------|-------------|-------------|-------------|-------------|-------------|--------------|
| SE - SET ASIDE                       | 151         | 149         | 164         | 143         | 173         | 207         | 214         | 212         | 171         | 164         | 173         | 146         | 134         | 166         | 210         | 229         | 2,806        |
| FA - GENERAL<br>ADMINISTRATION       | 151         | 120         | 143         | 92          | 112         | 126         | 139         | 141         | 124         | 130         | 129         | 175         | 166         | 291         | 275         | 211         | 2,525        |
| SU - SUMMARY<br>ADMINISTRATION       | 90          | 90          | 109         | 107         | 95          | 106         | 117         | 139         | 190         | 200         | 232         | 181         | 210         | 198         | 204         | 158         | 2,426        |
| OP - OTHER PROBATE                   | 54          | 40          | 51          | 81          | 100         | 92          | 76          | 91          | 96          | 120         | 79          | 84          | 54          | 89          | 103         | 93          | 1,303        |
| SL - SPECIAL<br>ADMINISTRATION       | 67          | 72          | 90          | 78          | 82          | 65          | 72          | 66          | 72          | 49          | 68          | 84          | 97          | 95          | 91          | 153         | 1,301        |
| TN -<br>TRUST/CONSERVATORSHIP        | 0           | 0           | 0           | 0           | 0           | 0           | 29          | 59          | 54          | 83          | 47          | 51          | 74          | 57          | 71          | 85          | 610          |
| TR - PROBATE TRUST- IND<br>TRUSTEE   | 39          | 50          | 47          | 41          | 39          | 46          | 24          | 0           | 0           | 0           | 0           | 0           | 0           | 0           | 0           | 0           | 286          |
| TM - PROBATE TRUST -<br>CORP TRUSTEE | 2           | 5           | 17          | 8           | 1           | 10          | 2           | 0           | 0           | 0           | 0           | 0           | 0           | 0           | 0           | 0           | 45           |
| Total                                | 554         | 526         | 621         | 550         | 602         | 652         | 673         | 708         | 707         | 746         | 728         | 721         | 735         | 896         | 954         | 929         | 11,302       |