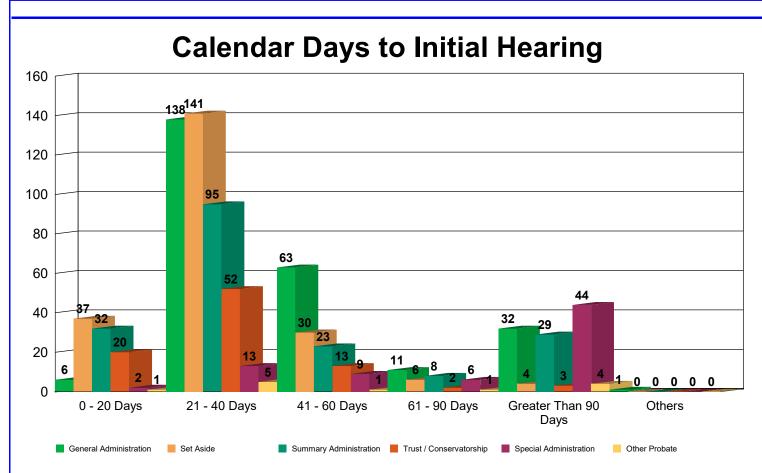

#### **Additional Caseload Statistics**

**2.1 - Timeliness of First Hearing - Last 12 Full Months** Scheduled hearings for the last 12 months, broken out by the number of calendar days from initial petition filing to first hearing. Letters of Administration or Letters Testamentary should be issued within 90 days. Van Duizend, et. al. (2011). *Model Time Standards for State Trial Courts*.

|                                         |                                   | <u>0 - 20 Days</u> | <u>21 - 40 Days</u> | <u>41 - 60 Days</u> | <u>61 - 90 Days</u> | <u>Greater Than</u><br>90 Days | <u>Other</u> |
|-----------------------------------------|-----------------------------------|--------------------|---------------------|---------------------|---------------------|--------------------------------|--------------|
| General Administration                  | HP14 - PET/LETTERS/ADMIN          | 0                  | 79                  | 33                  | 7                   | 13                             | 0            |
|                                         | HP16 - PET/PRO/WILL/LET/TEST      | 4                  | 50                  | 26                  | 4                   | 6                              | 0            |
|                                         | HP17 - PET/PRO/WILL/LET/W/W/ANNEX | 0                  | 4                   | 3                   | 0                   | 4                              | 0            |
|                                         | HP10 - PET/CONF/SALE/REAL/PROP    | 1                  | 1                   | 0                   | 0                   | 6                              | 0            |
|                                         | HP26 - OTHER PROB/TRST/GDSHP HRC  | 1                  | 2                   | 0                   | 0                   | 2                              | 1            |
|                                         | HP18 - PET/SPECIAL ADMIN          | 0                  | 2                   | 1                   | 0                   | 0                              | 0            |
|                                         | H820 - STATUS HEARING             | 0                  | 0                   | 0                   | 0                   | 1                              | 0            |
|                                         | Total                             | 6                  | 138                 | 63                  | 11                  | 32                             | 1            |
| Set Aside                               | HP22 - PET/SETASIDE/W/O/ADMIN     | 36                 | 137                 | 30                  | 6                   | 4                              | 0            |
|                                         | HP16 - PET/PRO/WILL/LET/TEST      | 1                  | 1                   | 0                   | 0                   | 0                              | 0            |
|                                         | HP26 - OTHER PROB/TRST/GDSHP HRC  | 0                  | 2                   | 0                   | 0                   | 0                              | 0            |
|                                         | HP2 - ACCOUNTING, OTHER           | 0                  | 1                   | 0                   | 0                   | 0                              | 0            |
|                                         | Total                             | 37                 | 141                 | 30                  | 6                   | 4                              | 0            |
| Summary Administration                  | HP14 - PET/LETTERS/ADMIN          | 22                 | 62                  | 17                  | 3                   | 20                             | 0            |
| ,                                       | HP16 - PET/PRO/WILL/LET/TEST      | 7                  | 32                  | 6                   | 3                   | 3                              | 0            |
|                                         | HP10 - PET/CONF/SALE/REAL/PROP    | 0                  | 0                   | 0                   | 2                   | 5                              | 0            |
|                                         | HP17 - PET/PRO/WILL/LET/W/W/ANNEX | 3                  | 1                   | 0                   | 0                   | 1                              | 0            |
|                                         | Total                             | 32                 | 95                  | 23                  | 8                   | 29                             | 0            |
| rust / Conservatorship                  | HP26 - OTHER PROB/TRST/GDSHP HR(  | 20                 | 51                  | 13                  | 2                   | 2                              | 0            |
| •                                       | HP22 - PET/SETASIDE/W/O/ADMIN     | 0                  | 1                   | 0                   | 0                   | 0                              | 0            |
|                                         | HP24 - PET/TERM/TRUST             | 0                  | 0                   | 0                   | 0                   | 1                              | 0            |
|                                         | Total                             | 20                 | 52                  | 13                  | 2                   | 3                              | 0            |
| Special Administration                  | HP22 - PET/SETASIDE/W/O/ADMIN     | 0                  | 1                   | 2                   | 1                   | 27                             | 0            |
| • • • • • • • • • • • • • • • • • • • • | HP26 - OTHER PROB/TRST/GDSHP HRC  | 0                  | 1                   | 1                   | 3                   | 9                              | 0            |
|                                         | HP18 - PET/SPECIAL ADMIN          | 1                  | 8                   | 2                   | 0                   | 0                              | 0            |
|                                         | HP14 - PET/LETTERS/ADMIN          | 0                  | 2                   | 1                   | 1                   | 3                              | 0            |
|                                         | HP10 - PET/CONF/SALE/REAL/PROP    | 0                  | 0                   | 1                   | 0                   | 2                              | 0            |
|                                         | HP16 - PET/PRO/WILL/LET/TEST      | 0                  | 1                   | 1                   | 1                   | 0                              | 0            |
|                                         | H364 - HEARING                    | 1                  | 0                   | 0                   | 0                   | 0                              | 0            |
|                                         | HP13 - PETITION FOR INSTRUCTIONS  | 0                  | 0                   | 1                   | 0                   | 0                              | 0            |
|                                         | HP2 - ACCOUNTING, OTHER           | 0                  | 0                   | 0                   | 0                   | 1                              | 0            |
|                                         | HP24 - PET/TERM/TRUST             | 0                  | 0                   | 0                   | 0                   | 1                              | 0            |
|                                         | HP5 - FIRST&FIN ACCT/PET/DIST     | 0                  | 0                   | 0                   | 0                   | 1                              | 0            |
|                                         | Total                             | 2                  | 13                  | 9                   | 6                   | 44                             | 0            |
| Other Probate                           | HP26 - OTHER PROB/TRST/GDSHP HR(  |                    | 5                   | 1                   | 0                   | 1                              | 0            |
|                                         | HP22 - PET/SETASIDE/W/O/ADMIN     | 0                  | 0                   | 0                   | 1                   | 3                              | 0            |
|                                         | Total                             | 1                  | 5                   | 1                   | 1                   | 4                              | 0            |
| Total                                   |                                   | 98                 | 444                 | 139                 | 34                  | 116                            | 1            |

This section calculates the date of the first hearing from the date the initial Petition was filed. The initial Petition may not require a hearing (i.e. *Petition to Release Medical Records*) but a subsequent Petition filed in the same case may require a hearing. The calculation is made from the date the case was initiated (in this example, the date of the filing of the *Petition to Release Medical Records*). The initial nature of the case will affect this calculation when the status has changed as a result of a subsequent Petition.