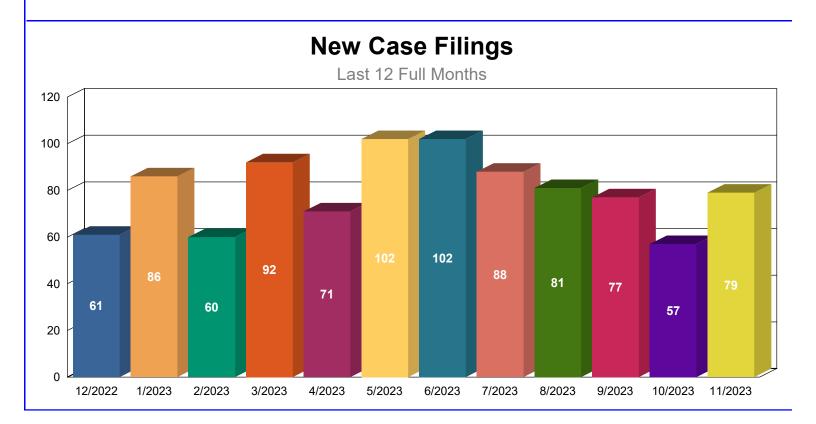

#### 1.2 - New Probate Cases

New Probate cases filed in the previous 12 months pursuant to State of Nevada, USJR Data Dictionary Version 3.3 (Effective as of July 1, 2014).

|                             | 12/2022 | 1/2023 | <u>2/2023</u> | <u>3/2023</u> | <u>4/2023</u> | <u>5/2023</u> | <u>6/2023</u> | 7/2023 | <u>8/2023</u> | <u>9/2023</u> | <u>10/2023</u> | <u>11/2023</u> | <u>Total</u> |
|-----------------------------|---------|--------|---------------|---------------|---------------|---------------|---------------|--------|---------------|---------------|----------------|----------------|--------------|
| SE - SET ASIDE              | 10      | 20     | 11            | 24            | 14            | 26            | 30            | 15     | 25            | 15            | 17             | 25             | 232          |
| FA - GENERAL ADMINISTRATION | 18      | 24     | 25            | 16            | 21            | 29            | 29            | 22     | 7             | 15            | 7              | 13             | 226          |
| SU - SUMMARY ADMINISTRATION | 19      | 16     | 11            | 18            | 16            | 19            | 9             | 15     | 10            | 16            | 9              | 9              | 167          |
| SL - SPECIAL ADMINISTRATION | 4       | 12     | 4             | 14            | 9             | 11            | 17            | 16     | 23            | 16            | 7              | 15             | 148          |
| OP - OTHER PROBATE          | 3       | 7      | 4             | 13            | 6             | 9             | 12            | 7      | 9             | 8             | 5              | 10             | 93           |
| TN - TRUST/CONSERVATORSHIP  | 7       | 7      | 5             | 7             | 5             | 8             | 5             | 13     | 7             | 7             | 12             | 7              | 90           |
| Total                       | 61      | 86     | 60            | 92            | 71            | 102           | 102           | 88     | 81            | 77            | 57             | 79             | 956          |