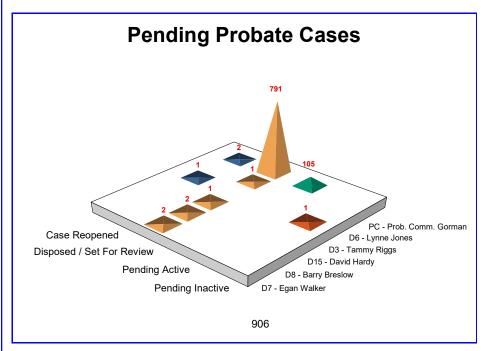

#### 1.1 - Status of Pending Probate Cases

Average Age of Case reflects time of initial petition to either time of disposition or current date.

Cases reflect the Judicial Officer assigned.

|                        |                             | <u>0 - 30 Days</u> | <u>31 - 60 Days</u> | <u>61 - 90 Days</u> | <u>91 - 180 Days</u> | <u>181 - 365</u><br><u>Days</u> | <u>Greater than</u><br><u>365 Days</u> | <u>Total</u> |
|------------------------|-----------------------------|--------------------|---------------------|---------------------|----------------------|---------------------------------|----------------------------------------|--------------|
| D7 - Egan Walker       | Disposed / Set For Review   | 2                  | 0                   | 0                   | 0                    | 0                               | 0                                      | 2            |
|                        | Total                       | 2                  | 0                   | 0                   | 0                    | 0                               | 0                                      | 2            |
| D8 - Barry Breslow     | Disposed / Set For Review   | 0                  | 0                   | 1                   | 1                    | 0                               | 0                                      | 2            |
|                        | Total                       | 0                  | 0                   | 1                   | 1                    | 0                               | 0                                      | 2            |
| D15 - David Hardy      | Disposed / Set For Review   | 1                  | 0                   | 0                   | 0                    | 0                               | 0                                      | 1            |
|                        | Total                       | 1                  | 0                   | 0                   | 0                    | 0                               | 0                                      | 1            |
| D3 - Tammy Riggs       | Pending Inactive            | 0                  | 0                   | 0                   | 0                    | 1                               | 0                                      | 1            |
|                        | Case Reopened               | 0                  | 0                   | 0                   | 0                    | 0                               | 1                                      | 1            |
|                        | Total                       | 0                  | 0                   | 0                   | 0                    | 1                               | 1                                      | 2            |
| D6 - Lynne Jones       | Disposed / Set For Review   | 0                  | 0                   | 1                   | 0                    | 0                               | 0                                      | 1            |
|                        | Total                       | 0                  | 0                   | 1                   | 0                    | 0                               | 0                                      | 1            |
| PC - Prob. Comm. Gorma | <sup>n</sup> Pending Active | 73                 | 16                  | 5                   | 10                   | 1                               | 0                                      | 105          |
|                        | Disposed / Set For Review   | 385                | 358                 | 34                  | 12                   | 2                               | 0                                      | 791          |
|                        | Case Reopened               | 1                  | 0                   | 0                   | 1                    | 0                               | 0                                      | 2            |
|                        | Total                       | 459                | 374                 | 39                  | 23                   | 3                               | 0                                      | 898          |
|                        | Total                       | 462                | 374                 | 41                  | 24                   | 4                               | 1                                      | 906          |

Cases represented in the previous table and this graph contain cases with any initial filing date. Disposed cases are not listed here. Age of case is determined by the date the status was updated.

**Pending - Active:** A count of cases that, at the start of the reporting period, are awaiting disposition.

**Disposed/Set for Review:** A count of cases at the end of each month that, following an initial Entry of Judgment, are awaiting a regularly scheduled review involving a hearing before a judicial officer during the reporting period.

**Reopened:** A count of cases in which judgments have previously been entered but which have been

restored to the courts pending caseload due to the filing of a request to modify or enforce the existing judgments.

These days represent the time from petition to adjudication, at which point the cases stop aging. This group represents cases that are awaiting a regularly scheduled review (ex., annual report). These cases do not continue to age, and therefore, remain static in their respective age grouping.