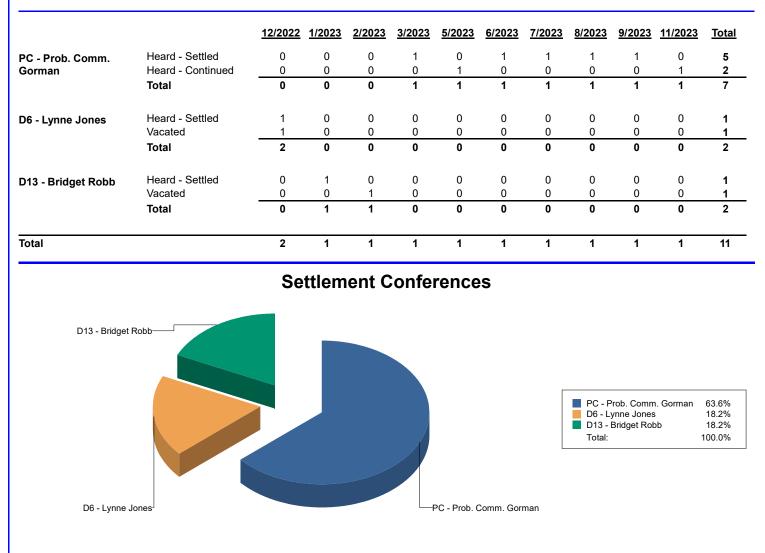

#### Additional Caseload Statistics 2.2 - Alternative Dispute Resolution: - Last 12 Full Months 2.2.1 - Scheduled Settlement Conferences

# Events are grouped based upon resolution type. Pending settlement conferences are labled as 'Outcome Pending.' Multiple events may occur on a single case.