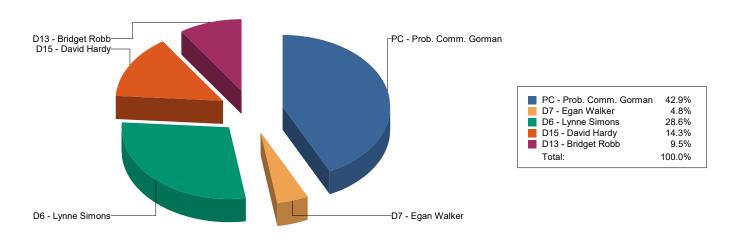

### 2.2.1 - Scheduled Settlement Conferences

Events are grouped based upon resolution type. Pending settlement conferences are labled as 'Outcome Pending.' Multiple events may occur on a single case.

|                    |                     | 5/2022 | 6/2022 | 7/2022 | 8/2022 | 9/2022 | 10/2022 | 11/2022 | 12/2022 | 1/2023 | 3/2023 | <u>Tota</u> |
|--------------------|---------------------|--------|--------|--------|--------|--------|---------|---------|---------|--------|--------|-------------|
| PC - Prob. Comm.   | Heard - Settled     | 1      | 0      | 0      | 1      | 0      | 0       | 1       | 0       | 0      | 1      | 4           |
| Gorman             | Heard - Not Settled | 0      | 1      | 0      | 0      | 1      | 1       | 0       | 0       | 0      | 0      | 3           |
|                    | Vacated             | 0      | 0      | 0      | 0      | 0      | 1       | 0       | 0       | 0      | 0      | 1           |
|                    | Heard - Continued   | 0      | 0      | 0      | 0      | 0      | 1       | 0       | 0       | 0      | 0      | 1           |
|                    | Total               | 1      | 1      | 0      | 1      | 1      | 3       | 1       | 0       | 0      | 1      | 9           |
| D7 - Egan Walker   | Vacated             | 0      | 0      | 0      | 0      | 0      | 0       | 1       | 0       | 0      | 0      | 1           |
| •                  | Total               | 0      | 0      | 0      | 0      | 0      | 0       | 1       | 0       | 0      | 0      | 1           |
| D6 - Lynne Simons  | Heard - Settled     | 0      | 0      | 0      | 0      | 0      | 0       | 0       | 1       | 0      | 0      | 1           |
| •                  | Heard - Not Settled | 1      | 0      | 0      | 1      | 1      | 0       | 0       | 0       | 0      | 0      | 3           |
|                    | Vacated             | 0      | 0      | 0      | 0      | 0      | 0       | 0       | 1       | 0      | 0      | 1           |
|                    | Set in Error        | 0      | 0      | 0      | 0      | 0      | 0       | 1       | 0       | 0      | 0      | 1           |
|                    | Total               | 1      | 0      | 0      | 1      | 1      | 0       | 1       | 2       | 0      | 0      | 6           |
| D15 - David Hardy  | Heard - Settled     | 0      | 0      | 1      | 0      | 0      | 0       | 0       | 0       | 0      | 0      | 1           |
| •                  | Vacated             | 0      | 1      | 0      | 0      | 0      | 0       | 0       | 0       | 0      | 0      | 1           |
|                    | Heard - Continued   | 0      | 0      | 1      | 0      | 0      | 0       | 0       | 0       | 0      | 0      | 1           |
|                    | Total               | 0      | 1      | 2      | 0      | 0      | 0       | 0       | 0       | 0      | 0      | 3           |
| D13 - Bridget Robb | Heard - Settled     | 0      | 0      | 0      | 0      | 0      | 0       | 0       | 0       | 1      | 0      | 1           |
| -                  | Vacated             | 0      | 0      | 0      | 1      | 0      | 0       | 0       | 0       | 0      | 0      | 1           |
|                    | Total               | 0      | 0      | 0      | 1      | 0      | 0       | 0       | 0       | 1      | 0      | 2           |
| Total              |                     | 2      | 2      | 2      | 3      | 2      | 3       | 3       | 2       | 1      | 1      | 21          |

### **Settlement Conferences**