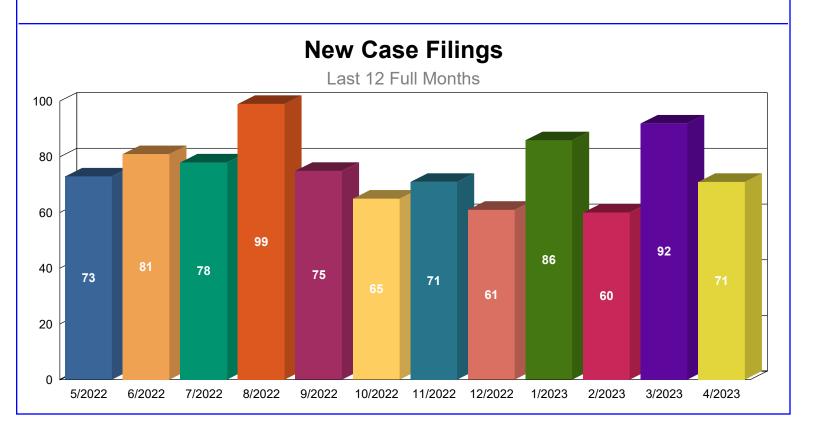

### 1.2 - New Probate Cases

New Probate cases filed in the previous 12 months pursuant to State of Nevada, USJR Data Dictionary Version 3.3 (Effective as of July 1, 2014).

|                             | 5/2022 | 6/2022 | 7/2022 | 8/2022 | 9/2022 | 10/2022 | 11/2022 | 12/2022 | 1/2023 | 2/2023 | 3/2023 | 4/2023 | <u>Total</u> |
|-----------------------------|--------|--------|--------|--------|--------|---------|---------|---------|--------|--------|--------|--------|--------------|
| FA - GENERAL ADMINISTRATION | 26     | 26     | 17     | 23     | 21     | 18      | 19      | 15      | 22     | 19     | 15     | 18     | 239          |
| SE - SET ASIDE              | 18     | 17     | 23     | 15     | 19     | 14      | 17      | 10      | 20     | 12     | 24     | 14     | 203          |
| SU - SUMMARY ADMINISTRATION | 11     | 17     | 9      | 19     | 17     | 12      | 11      | 18      | 14     | 8      | 17     | 14     | 167          |
| SL - SPECIAL ADMINISTRATION | 5      | 8      | 6      | 20     | 8      | 9       | 5       | 8       | 16     | 12     | 16     | 14     | 127          |
| OP - OTHER PROBATE          | 7      | 7      | 14     | 13     | 8      | 9       | 4       | 3       | 7      | 4      | 13     | 6      | 95           |
| TN - TRUST/CONSERVATORSHIP  | 6      | 6      | 9      | 9      | 2      | 3       | 15      | 7       | 7      | 5      | 7      | 5      | 81           |
| Total                       | 73     | 81     | 78     | 99     | 75     | 65      | 71      | 61      | 86     | 60     | 92     | 71     | 912          |

# **New Case Filings**