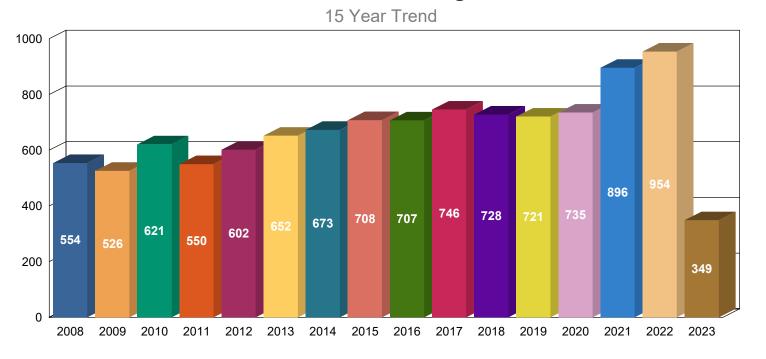

### 1.3 - New Probate Cases

New Probate cases filed in the previous 15 years.

|                                      | <u>2008</u> | <u>2009</u> | <u>2010</u> | <u>2011</u> | <u>2012</u> | <u>2013</u> | <u>2014</u> | <u>2015</u> | <u>2016</u> | <u>2017</u> | <u>2018</u> | <u>2019</u> | <u>2020</u> | <u>2021</u> | <u>2022</u> | <u>2023</u> | <u>Total</u> |
|--------------------------------------|-------------|-------------|-------------|-------------|-------------|-------------|-------------|-------------|-------------|-------------|-------------|-------------|-------------|-------------|-------------|-------------|--------------|
| SE - SET ASIDE                       | 151         | 149         | 164         | 143         | 173         | 207         | 214         | 212         | 171         | 164         | 173         | 146         | 134         | 166         | 211         | 78          | 2,656        |
| FA - GENERAL<br>ADMINISTRATION       | 151         | 120         | 143         | 92          | 112         | 126         | 139         | 141         | 124         | 130         | 129         | 174         | 166         | 288         | 267         | 84          | 2,386        |
| SU - SUMMARY<br>ADMINISTRATION       | 90          | 90          | 109         | 107         | 95          | 106         | 117         | 139         | 190         | 200         | 232         | 181         | 210         | 197         | 196         | 60          | 2,319        |
| OP - OTHER PROBATE                   | 54          | 40          | 51          | 81          | 100         | 92          | 76          | 91          | 96          | 120         | 79          | 84          | 54          | 89          | 103         | 35          | 1,245        |
| SL - SPECIAL<br>ADMINISTRATION       | 67          | 72          | 90          | 78          | 82          | 65          | 72          | 66          | 72          | 49          | 68          | 85          | 97          | 99          | 106         | 67          | 1,235        |
| TN -<br>TRUST/CONSERVATORSHIP        | 0           | 0           | 0           | 0           | 0           | 0           | 29          | 59          | 54          | 83          | 47          | 51          | 74          | 57          | 71          | 25          | 550          |
| TR - PROBATE TRUST- IND<br>TRUSTEE   | 39          | 50          | 47          | 41          | 39          | 46          | 24          | 0           | 0           | 0           | 0           | 0           | 0           | 0           | 0           | 0           | 286          |
| TM - PROBATE TRUST -<br>CORP TRUSTEE | 2           | 5           | 17          | 8           | 1           | 10          | 2           | 0           | 0           | 0           | 0           | 0           | 0           | 0           | 0           | 0           | 45           |
| Total                                | 554         | 526         | 621         | 550         | 602         | 652         | 673         | 708         | 707         | 746         | 728         | 721         | 735         | 896         | 954         | 349         | 10,722       |