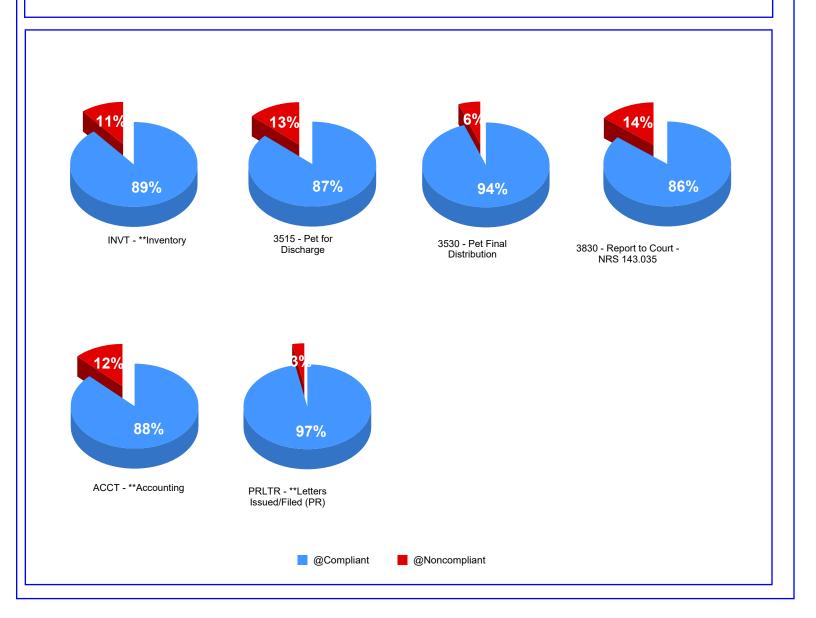

### 3.1 - Milestones for all Probate Cases

Milestone tracks have been added to cases initiated 1/1/2009 to present.

Every Summary and General Administration case requires the filing of the following:

This compliance rate applies to 621 cases.