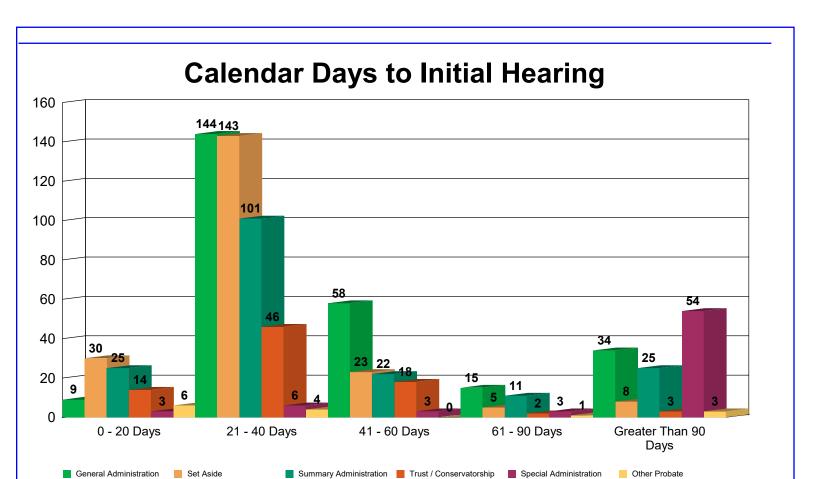

### 2.1 - Timeliness of First Hearing - Last 12 Full Months

Scheduled hearings for the last 12 months, broken out by the number of calendar days from initial petition filing to first hearing. Letters of Administration or Letters Testamentary should be issued within 90 days. Van Duizend, et. al. (2011). *Model Time Standards for State Trial Courts*.

|                                             |                                   | <u>0 - 20 Days</u> | 21 - 40 Days | 41 - 60 Days | 61 - 90 Days | Greater Than<br>90 Days | <u>Total</u> |
|---------------------------------------------|-----------------------------------|--------------------|--------------|--------------|--------------|-------------------------|--------------|
| General Administration                      | HP14 - PET/LETTERS/ADMIN          | 1                  | 65           | 33           | 8            | 18                      | 125          |
|                                             | HP16 - PET/PRO/WILL/LET/TEST      | 6                  | 71           | 24           | 5            | 8                       | 114          |
|                                             | HP10 - PET/CONF/SALE/REAL/PROP    | 1                  | 1            | 0            | 1            | 6                       | 9            |
|                                             | HP17 - PET/PRO/WILL/LET/W/W/ANNEX | 0                  | 5            | 1            | 1            | 1                       | 8            |
|                                             | HP26 - OTHER PROB/TRST/GDSHP HRC  | 1                  | 1            | 0            | 0            | 1                       | 3            |
|                                             | HP18 - PET/SPECIAL ADMIN          | 0                  | 1            | 0            | 0            | 0                       | 1            |
|                                             | Total                             | 9                  | 144          | 58           | 15           | 34                      | 260          |
| et Aside                                    | HP22 - PET/SETASIDE/W/O/ADMIN     | 30                 | 138          | 23           | 5            | 7                       | 203          |
|                                             | HP2 - ACCOUNTING, OTHER           | 0                  | 3            | 0            | 0            | 0                       | 3            |
|                                             | HP16 - PET/PRO/WILL/LET/TEST      | 0                  | 1            | 0            | 0            | 0                       | 1            |
|                                             | HP18 - PET/SPECIAL ADMIN          | 0                  | 0            | 0            | 0            | 1                       | 1            |
|                                             | HP26 - OTHER PROB/TRST/GDSHP HRC  | 0                  | 1            | 0            | 0            | 0                       | 1            |
|                                             | Total                             | 30                 | 143          | 23           | 5            | 8                       | 209          |
| ummarv Administration                       | hHP14 - PET/LETTERS/ADMIN         | 13                 | 56           | 12           | 5            | 17                      | 103          |
| <b>,</b>                                    | HP16 - PET/PRO/WILL/LET/TEST      | 9                  | 40           | 10           | 3            | 3                       | 65           |
|                                             | HP10 - PET/CONF/SALE/REAL/PROP    | 0                  | 0            | 0            | 3            | 3                       | 6            |
|                                             | HP17 - PET/PRO/WILL/LET/W/W/ANNEX | 1                  | 1            | 0            | 0            | 0                       | 2            |
|                                             | HP26 - OTHER PROB/TRST/GDSHP HRC  | 0                  | 2            | 0            | 0            | 0                       | 2            |
|                                             | H820 - STATUS HEARING             | 0                  | 0            | 0            | 0            | 1                       | 1            |
|                                             | HP1 - ANNUAL ACCOUNTING           | 0                  | 1            | Ö            | Ö            | 0                       | 1            |
|                                             | HP15 - PET/PARTIAL DISTRIBUTION   | 1                  | 0            | 0            | Ö            | 0                       | i            |
|                                             | HP18 - PET/SPECIAL ADMIN          | 1                  | 0            | Õ            | Ö            | 0                       | 1            |
|                                             | HP22 - PET/SETASIDE/W/O/ADMIN     | 0                  | 1            | Õ            | Ö            | 0                       | i            |
|                                             | HP25 - REPORT TO COURT            | Ö                  | Ö            | Õ            | Ö            | 1                       | i            |
|                                             | Total                             | 25                 | 101          | 22           | 11           | 25                      | 184          |
| rust / Conservatorship                      | HP26 - OTHER PROB/TRST/GDSHP HRG  | 13                 | 46           | 18           | 2            | 1                       | 80           |
| . шост общост такогор                       | H150 - APPLICATION FOR TRO        | 1                  | 0            | 0            | 0            | 0                       | 1            |
|                                             | H364 - HEARING                    | 0                  | 0            | 0            | 0            | 1                       | 1            |
|                                             | HP22 - PET/SETASIDE/W/O/ADMIN     | 0                  | 0            | 0            | 0            | 1                       | 1            |
|                                             | Total                             | 14                 | 46           | 18           | 2            | 3                       | 83           |
| pecial Administration                       | HP22 - PET/SETASIDE/W/O/ADMIN     | 0                  | 0            | 1            | 1            | 28                      | 30           |
|                                             | HP26 - OTHER PROB/TRST/GDSHP HRC  | 2                  | 1            | 0            | 1            | 11                      | 15           |
|                                             | HP14 - PET/LETTERS/ADMIN          | 1                  | 1            | 0            | 1            | 2                       | 5            |
|                                             | HP18 - PET/SPECIAL ADMIN          | 0                  | 4            | 1            | 0            | 0                       | 5            |
|                                             | H364 - HEARING                    | 0                  | 0            | 0            | 0            | 3                       | 3            |
|                                             | H820 - STATUS HEARING             | 0                  | 0            | 0            | 0            | 3                       | 3            |
|                                             | HP12 - PET/FINAL DISTRIBUTION     | 0                  | 0            | 0            | Ō            | 2                       | 2            |
|                                             | HP2 - ACCOUNTING, OTHER           | 0                  | 0            | 0            | Ō            | 2                       | 2            |
|                                             | HP10 - PET/CONF/SALE/REAL/PROP    | 0                  | 0            | Ö            | Ö            | _<br>1                  | 1            |
|                                             | HP13 - PETITION FOR INSTRUCTIONS  | 0                  | 0            | 0            | 0            | 1                       | 1            |
|                                             | HP16 - PET/PRO/WILL/LET/TEST      | Ö                  | Ö            | 1            | 0            | Ö                       | 1            |
|                                             | HP19 - PET/COMP/DISPUTED CLAIM    | Ö                  | Ö            | Ö            | 0            | 1                       | 1            |
|                                             | Total                             | 3                  | 6            | 3            | 3            | 54                      | 69           |
| Other Probate                               | HP26 - OTHER PROB/TRST/GDSHP HRC  | 6                  | 3            | 0            | 0            | 3                       | 12           |
| Tanal I I I I I I I I I I I I I I I I I I I | HP22 - PET/SETASIDE/W/O/ADMIN     | Ö                  | 1            | Ö            | 1            | Ö                       | 2            |
|                                             | Total                             | 6                  | 4            | 0            | 1            | 3                       | 14           |
|                                             |                                   |                    |              |              |              |                         |              |

This section calculates the date of the first hearing from the date the initial Petition was filed. The initial Petition may not require a hearing (i.e. Petition to Release Medical Records) but a subsequent Petition filed in the same case may require a hearing. The calculation is made from the date the case was initiated (in this example, the date of the filing of the Petition to Release Medical Records). The initial nature of the case will affect this calculation when the status has changed as a result of a subsequent Petition.