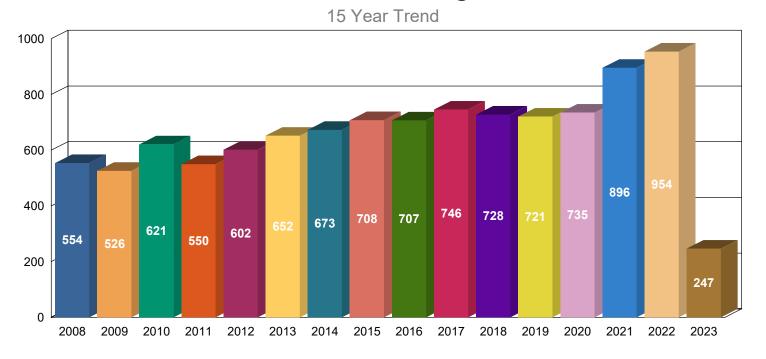

### 1.3 - New Probate Cases

New Probate cases filed in the previous 15 years.

|                                      | <u>2008</u> | <u>2009</u> | <u>2010</u> | <u>2011</u> | <u>2012</u> | <u>2013</u> | <u>2014</u> | <u>2015</u> | <u>2016</u> | <u>2017</u> | <u>2018</u> | <u>2019</u> | <u>2020</u> | <u>2021</u> | <u>2022</u> | <u>2023</u> | <u>Total</u> |
|--------------------------------------|-------------|-------------|-------------|-------------|-------------|-------------|-------------|-------------|-------------|-------------|-------------|-------------|-------------|-------------|-------------|-------------|--------------|
| SE - SET ASIDE                       | 151         | 149         | 164         | 143         | 173         | 207         | 214         | 212         | 171         | 164         | 173         | 146         | 134         | 166         | 211         | 57          | 2,635        |
| FA - GENERAL<br>ADMINISTRATION       | 151         | 120         | 143         | 92          | 112         | 126         | 139         | 141         | 124         | 130         | 129         | 174         | 166         | 287         | 265         | 57          | 2,356        |
| SU - SUMMARY<br>ADMINISTRATION       | 90          | 90          | 109         | 107         | 95          | 106         | 117         | 139         | 190         | 200         | 232         | 181         | 210         | 196         | 194         | 39          | 2,295        |
| OP - OTHER PROBATE                   | 54          | 40          | 51          | 81          | 100         | 92          | 76          | 91          | 96          | 120         | 79          | 84          | 54          | 89          | 104         | 24          | 1,235        |
| SL - SPECIAL<br>ADMINISTRATION       | 67          | 72          | 90          | 78          | 82          | 65          | 72          | 66          | 72          | 49          | 68          | 85          | 97          | 101         | 109         | 51          | 1,224        |
| TN -<br>TRUST/CONSERVATORSHIP        | 0           | 0           | 0           | 0           | 0           | 0           | 29          | 59          | 54          | 83          | 47          | 51          | 74          | 57          | 71          | 19          | 544          |
| TR - PROBATE TRUST- IND<br>TRUSTEE   | 39          | 50          | 47          | 41          | 39          | 46          | 24          | 0           | 0           | 0           | 0           | 0           | 0           | 0           | 0           | 0           | 286          |
| TM - PROBATE TRUST -<br>CORP TRUSTEE | 2           | 5           | 17          | 8           | 1           | 10          | 2           | 0           | 0           | 0           | 0           | 0           | 0           | 0           | 0           | 0           | 45           |
| Total                                | 554         | 526         | 621         | 550         | 602         | 652         | 673         | 708         | 707         | 746         | 728         | 721         | 735         | 896         | 954         | 247         | 10,620       |