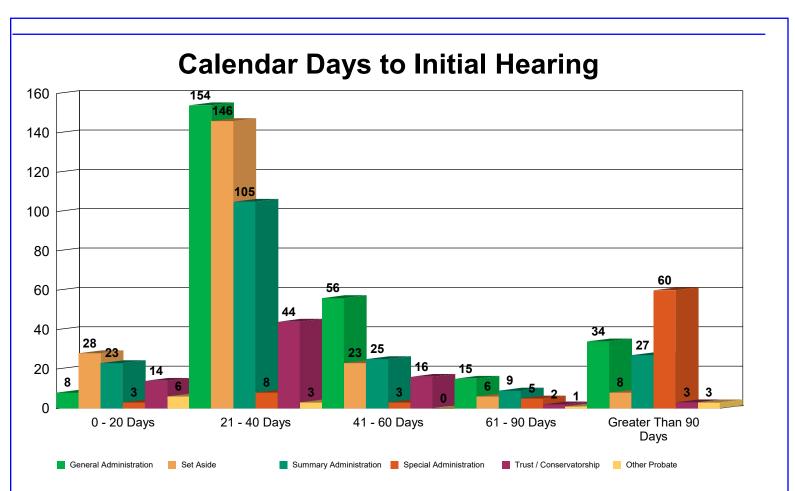

### 2.1 - Timeliness of First Hearing - Last 12 Full Months

Scheduled hearings for the last 12 months, broken out by the number of calendar days from initial petition filing to first hearing. Letters of Administration or Letters Testamentary should be issued within 90 days. Van Duizend, et. al. (2011). *Model Time Standards for State Trial Courts*.

|                         |                                   | <u>0 - 20 Days</u> | 21 - 40 Days | 41 - 60 Days | 61 - 90 Days | Greater Than<br>90 Days | <u>Total</u> |
|-------------------------|-----------------------------------|--------------------|--------------|--------------|--------------|-------------------------|--------------|
| General Administration  | HP14 - PET/LETTERS/ADMIN          | 1                  | 72           | 29           | 9            | 19                      | 130          |
|                         | HP16 - PET/PRO/WILL/LET/TEST      | 5                  | 75           | 26           | 4            | 8                       | 118          |
|                         | HP10 - PET/CONF/SALE/REAL/PROP    | 1                  | 1            | 0            | 1            | 6                       | 9            |
|                         | HP17 - PET/PRO/WILL/LET/W/W/ANNEX | 0                  | 5            | 1            | 1            | 1                       | 8            |
|                         | HP26 - OTHER PROB/TRST/GDSHP HRC  | 1                  | 1            | 0            | 0            | 0                       | 2            |
|                         | Total                             | 8                  | 154          | 56           | 15           | 34                      | 267          |
| Set Aside               | HP22 - PET/SETASIDE/W/O/ADMIN     | 28                 | 141          | 23           | 6            | 7                       | 205          |
|                         | HP2 - ACCOUNTING, OTHER           | 0                  | 3            | 0            | 0            | 0                       | 3            |
|                         | HP16 - PET/PRO/WILL/LET/TEST      | 0                  | 1            | 0            | 0            | 0                       | 1            |
|                         | HP18 - PET/SPECIAL ADMIN          | 0                  | 0            | 0            | 0            | 1                       | 1            |
|                         | HP26 - OTHER PROB/TRST/GDSHP HRC  | 0                  | . 1          | . 0          | 0            | 0                       | 1            |
|                         | Total                             | 28                 | 146          | 23           | 6            | 8                       | 211          |
| Summary Administration  | hHP14 - PET/LETTERS/ADMIN         | 12                 | 60           | 14           | 4            | 18                      | 108          |
|                         | HP16 - PET/PRO/WILL/LET/TEST      | 9                  | 40           | 11           | 3            | 4                       | 67           |
|                         | HP10 - PET/CONF/SALE/REAL/PROP    | 0                  | 0            | 0            | 2            | 3                       | 5            |
|                         | HP26 - OTHER PROB/TRST/GDSHP HRC  | 0                  | 2            | 0            | 0            | 0                       | 2            |
|                         | H820 - STATUS HEARING             | 0                  | 0            | 0            | 0            | 1                       | 1            |
|                         | HP1 - ANNUAL ACCOUNTING           | 0                  | 1            | 0            | 0            | 0                       | 1            |
|                         | HP15 - PET/PARTIAL DISTRIBUTION   | 1                  | 0            | 0            | 0            | 0                       | 1            |
|                         | HP17 - PET/PRO/WILL/LET/W/W/ANNEX | 0                  | 1            | 0            | 0            | 0                       | 1            |
|                         | HP18 - PET/SPECIAL ADMIN          | 1                  | 0            | 0            | 0            | 0                       | 1            |
|                         | HP22 - PET/SETASIDE/W/O/ADMIN     | 0                  | 1            | 0            | 0            | 0                       | 1            |
|                         | HP25 - REPORT TO COURT            | 0                  | 0            | 0            | 0            | 1                       | 1            |
|                         | Total                             | 23                 | 105          | 25           | 9            | 27                      | 189          |
| Special Administration  | HP22 - PET/SETASIDE/W/O/ADMIN     | 0                  | 0            | 2            | 2            | 28                      | 32           |
| •                       | HP26 - OTHER PROB/TRST/GDSHP HRC  | 2                  | 1            | 0            | 0            | 13                      | 16           |
|                         | HP14 - PET/LETTERS/ADMIN          | 1                  | 1            | 1            | 1            | 2                       | 6            |
|                         | H364 - HEARING                    | 0                  | 0            | 0            | 0            | 5                       | 5            |
|                         | HP18 - PET/SPECIAL ADMIN          | 0                  | 5            | 0            | 0            | 0                       | 5            |
|                         | H820 - STATUS HEARING             | 0                  | 0            | 0            | 0            | 3                       | 3            |
|                         | HP10 - PET/CONF/SALE/REAL/PROP    | 0                  | 0            | 0            | 1            | 2                       | 3            |
|                         | HP12 - PET/FINAL DISTRIBUTION     | 0                  | 0            | 0            | 0            | 2                       | 2            |
|                         | HP16 - PET/PRO/WILL/LET/TEST      | 0                  | 1            | 0            | 1            | 0                       | 2            |
|                         | HP2 - ACCOUNTING, OTHER           | 0                  | 0            | 0            | 0            | 2                       | 2            |
|                         | HP13 - PETITION FOR INSTRUCTIONS  | 0                  | 0            | 0            | 0            | 1                       | 1            |
|                         | HP19 - PET/COMP/DISPUTED CLAIM    | 0                  | 0            | 0            | 0            | 1                       | 1            |
|                         | HP25 - REPORT TO COURT            | 0                  | 0            | 0            | . 0          | 1                       | 1            |
|                         | Total                             | 3                  | 8            | 3            | 5            | 60                      | 79           |
| Trust / Conservatorship | HP26 - OTHER PROB/TRST/GDSHP HRC  |                    | 44           | 16           | 2            | 1                       | 76           |
| ·                       | H150 - APPLICATION FOR TRO        | 1                  | 0            | 0            | 0            | 0                       | 1            |
|                         | H364 - HEARING                    | 0                  | 0            | 0            | 0            | 1                       | 1            |
|                         | HP22 - PET/SETASIDE/W/O/ADMIN     | 0                  | 0            | 0            | 0            | 1                       |              |
|                         | Total                             | 14                 | 44           | 16           | 2            | 3                       | 79           |
| Other Probate           | HP26 - OTHER PROB/TRST/GDSHP HRC  |                    | 2            | 0            | 0            | 3                       | 11           |
|                         | HP22 - PET/SETASIDE/W/O/ADMIN     | 0<br>6             | <u>1</u>     | 0<br>        | 1            | 0<br>                   | <u>2</u><br> |
| l                       | Total                             | 0                  | 3            | U            | Т            | 3                       | 13           |
| Total                   |                                   | 82                 | 460          | 123          | 38           | 135                     | 838          |

This section calculates the date of the first hearing from the date the initial Petition was filed. The initial Petition may not require a hearing (i.e. Petition to Release Medical Records) but a subsequent Petition filed in the same case may require a hearing. The calculation is made from the date the case was initiated (in this example, the date of the filing of the Petition to Release Medical Records). The initial nature of the case will affect this calculation when the status has changed as a result of a subsequent Petition.