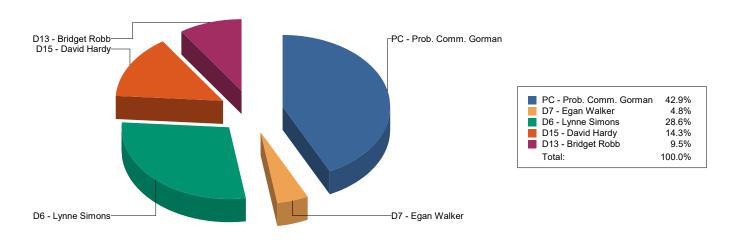

# Pending Probate Cases 786 PC - Prob. Comm. Gorman D3 - Tammy Riggs D15 - David Hardy D8 - Barry Breslow D7 - Egan Walker Pending Inactive D6 - Lynne Simons

Cases represented in the previous table and this graph contain cases with any initial filing date. Disposed cases are not listed here. Age of case is determined by the date the status was updated.