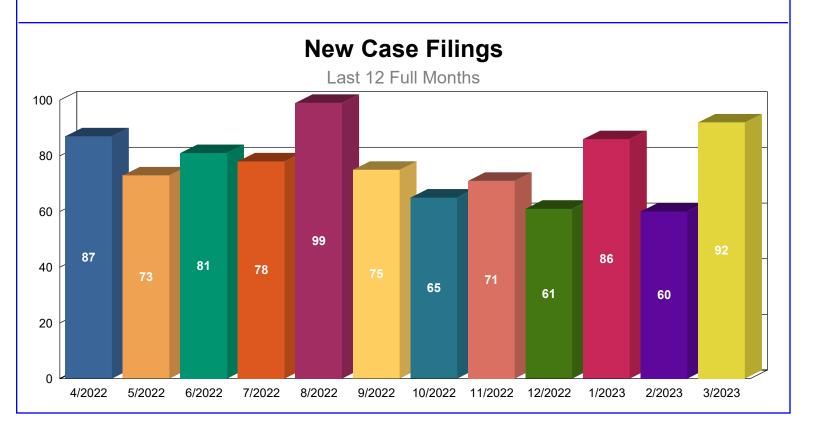

### 1.2 - New Probate Cases

New Probate cases filed in the previous 12 months pursuant to State of Nevada, USJR Data Dictionary Version 3.3 (Effective as of July 1, 2014).

|                             | 4/2022 | 5/2022 | 6/2022 | 7/2022 | 8/2022 | 9/2022 | 10/2022 | 11/2022 | 12/2022 | 1/2023 | 2/2023 | 3/2023 | <u>Total</u> |
|-----------------------------|--------|--------|--------|--------|--------|--------|---------|---------|---------|--------|--------|--------|--------------|
| FA - GENERAL ADMINISTRATION | 21     | 26     | 26     | 17     | 23     | 21     | 18      | 18      | 15      | 21     | 17     | 14     | 237          |
| SE - SET ASIDE              | 22     | 18     | 17     | 23     | 15     | 19     | 14      | 17      | 10      | 20     | 12     | 24     | 211          |
| SU - SUMMARY ADMINISTRATION | 18     | 11     | 17     | 9      | 19     | 17     | 11      | 11      | 18      | 14     | 7      | 17     | 169          |
| SL - SPECIAL ADMINISTRATION | 6      | 5      | 8      | 6      | 20     | 8      | 10      | 6       | 8       | 17     | 15     | 17     | 126          |
| OP - OTHER PROBATE          | 10     | 7      | 7      | 14     | 13     | 8      | 9       | 4       | 3       | 7      | 4      | 13     | 99           |
| TN - TRUST/CONSERVATORSHIP  | 10     | 6      | 6      | 9      | 9      | 2      | 3       | 15      | 7       | 7      | 5      | 7      | 86           |
| Total                       | 87     | 73     | 81     | 78     | 99     | 75     | 65      | 71      | 61      | 86     | 60     | 92     | 928          |