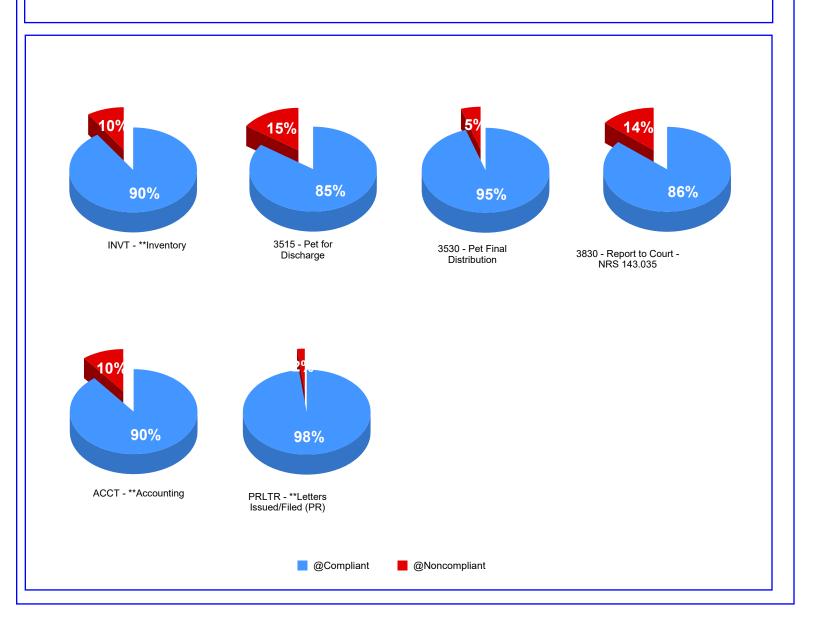

### 3.1 - Milestones for all Probate Cases

Milestone tracks have been added to cases initiated 1/1/2009 to present.

Every Summary and General Administration case requires the filing of the following:

This compliance rate applies to 630 cases.