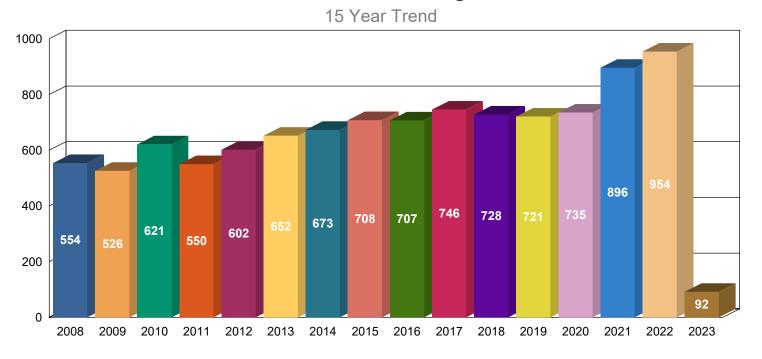

### 1.3 - New Probate Cases

New Probate cases filed in the previous 15 years.

|                                      | <u>2008</u> | <u>2009</u> | <u>2010</u> | <u>2011</u> | <u>2012</u> | <u>2013</u> | <u>2014</u> | <u>2015</u> | <u>2016</u> | <u>2017</u> | <u>2018</u> | <u>2019</u> | <u>2020</u> | <u>2021</u> | <u>2022</u> | <u>2023</u> | <u>Total</u> |
|--------------------------------------|-------------|-------------|-------------|-------------|-------------|-------------|-------------|-------------|-------------|-------------|-------------|-------------|-------------|-------------|-------------|-------------|--------------|
| SE - SET ASIDE                       | 151         | 150         | 164         | 143         | 173         | 207         | 214         | 212         | 171         | 164         | 173         | 146         | 134         | 165         | 211         | 20          | 2,598        |
| FA - GENERAL<br>ADMINISTRATION       | 151         | 120         | 143         | 92          | 112         | 126         | 139         | 141         | 124         | 130         | 129         | 175         | 166         | 287         | 257         | 23          | 2,315        |
| SU - SUMMARY<br>ADMINISTRATION       | 90          | 89          | 109         | 107         | 95          | 106         | 117         | 139         | 190         | 200         | 232         | 181         | 210         | 196         | 187         | 15          | 2,263        |
| OP - OTHER PROBATE                   | 54          | 40          | 51          | 81          | 100         | 92          | 76          | 91          | 96          | 120         | 79          | 84          | 54          | 89          | 104         | 8           | 1,219        |
| SL - SPECIAL<br>ADMINISTRATION       | 67          | 72          | 90          | 78          | 82          | 65          | 72          | 66          | 72          | 49          | 68          | 84          | 97          | 102         | 124         | 19          | 1,207        |
| TN -<br>TRUST/CONSERVATORSHIP        | 0           | 0           | 0           | 0           | 0           | 0           | 29          | 59          | 54          | 83          | 47          | 51          | 74          | 57          | 71          | 7           | 532          |
| TR - PROBATE TRUST- IND<br>TRUSTEE   | 39          | 50          | 47          | 41          | 39          | 46          | 24          | 0           | 0           | 0           | 0           | 0           | 0           | 0           | 0           | 0           | 286          |
| TM - PROBATE TRUST -<br>CORP TRUSTEE | 2           | 5           | 17          | 8           | 1           | 10          | 2           | 0           | 0           | 0           | 0           | 0           | 0           | 0           | 0           | 0           | 45           |
| Total                                | 554         | 526         | 621         | 550         | 602         | 652         | 673         | 708         | 707         | 746         | 728         | 721         | 735         | 896         | 954         | 92          | 10,465       |