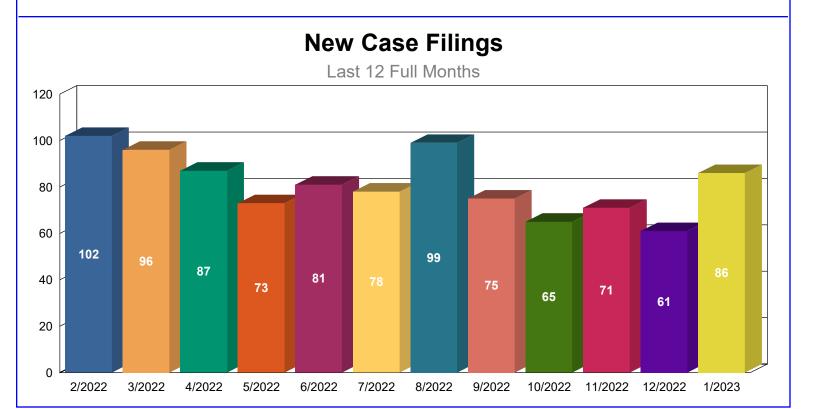

### 1.2 - New Probate Cases

New Probate cases filed in the previous 12 months pursuant to State of Nevada, USJR Data Dictionary Version 3.3 (Effective as of July 1, 2014).

|                             | 2/2022 | 3/2022 | 4/2022 | 5/2022 | 6/2022 | 7/2022 | 8/2022 | 9/2022 | 10/2022 | 11/2022 | 12/2022 | 1/2023 | <u>Total</u> |
|-----------------------------|--------|--------|--------|--------|--------|--------|--------|--------|---------|---------|---------|--------|--------------|
| FA - GENERAL ADMINISTRATION | 26     | 32     | 22     | 26     | 23     | 16     | 22     | 20     | 17      | 18      | 13      | 21     | 256          |
| SE - SET ASIDE              | 23     | 21     | 22     | 18     | 17     | 23     | 15     | 19     | 14      | 17      | 10      | 20     | 219          |
| SU - SUMMARY ADMINISTRATION | 25     | 24     | 16     | 11     | 16     | 9      | 19     | 13     | 11      | 11      | 17      | 14     | 186          |
| SL - SPECIAL ADMINISTRATION | 14     | 6      | 7      | 5      | 12     | 7      | 21     | 13     | 11      | 6       | 11      | 17     | 130          |
| OP - OTHER PROBATE          | 13     | 10     | 10     | 7      | 7      | 14     | 13     | 8      | 9       | 4       | 3       | 7      | 105          |
| TN - TRUST/CONSERVATORSHIP  | 1      | 3      | 10     | 6      | 6      | 9      | 9      | 2      | 3       | 15      | 7       | 7      | 78           |
| Total                       | 102    | 96     | 87     | 73     | 81     | 78     | 99     | 75     | 65      | 71      | 61      | 86     | 974          |