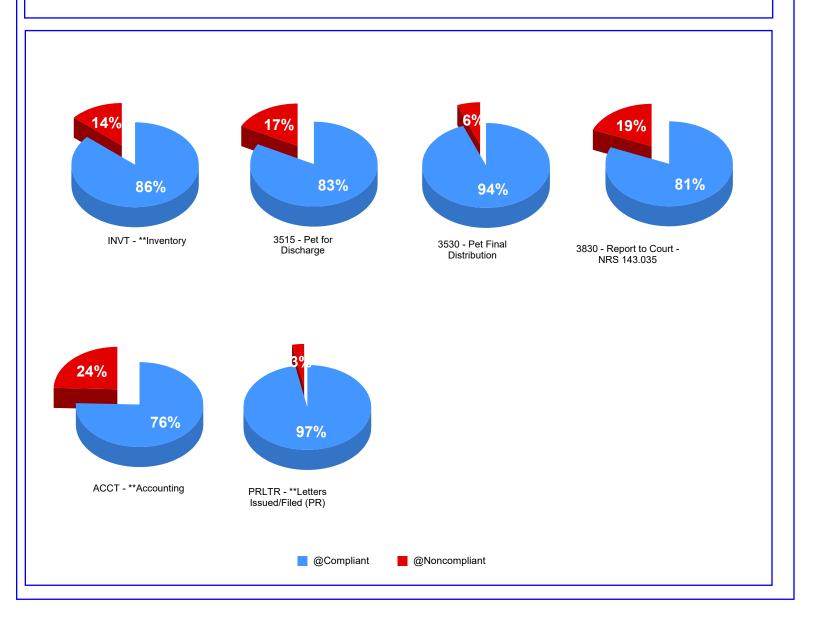

### 3.0 Milestone Compliance

3.1 - Milestone Graphs

Please note that certain data groups may not appear in this report, due to no data being returned from the report query.