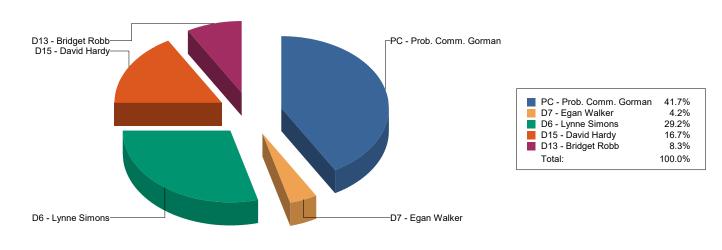

1      | 2      | 0      | 0      | 0       | 0       | 0       | 0      | 4            |
| D13 - Bridget Robb | Heard - Settled     | 0      | 0      | 0             | 0      | 0      | 0      | 0      | 0       | 0       | 0       | 1      | 1            |
| -                  | Vacated             | 0      | 0      | 0             | 0      | 0      | 1      | 0      | 0       | 0       | 0       | 0      | 1            |
|                    | Total               | 0      | 0      | 0             | 0      | 0      | 1      | 0      | 0       | 0       | 0       | 1      | 2            |
| Total              |                     | 3      | 1      | 2             | 2      | 2      | 3      | 2      | 3       | 3       | 2       | 1      | 24           |

### **Settlement Conferences**



### Additional Caseload Statistics

### 2.3 - Accountings and Inventories Filed

The below table shows the number of accountings, inventory and appraisement, and record of value filings in the past 12 full months for all probate case types.

| Accounting  | <u>2/2022</u><br>32 | 3/2022<br>45 | <u>4/2022</u><br>22 | <u>5/2022</u><br>21 | <u>6/2022</u><br>29 | 7/2022<br>45 | 8/2022<br>26 | <u>9/2022</u><br>24 | <u>10/2022</u><br>33 | <u>11/2022</u><br>35 | <u>12/2022</u><br>23 | <u>1/2023</u><br>23 | <u>Total</u><br>358 |
|-------------|---------------------|--------------|---------------------|---------------------|---------------------|--------------|--------------|---------------------|----------------------|----------------------|----------------------|---------------------|-----------