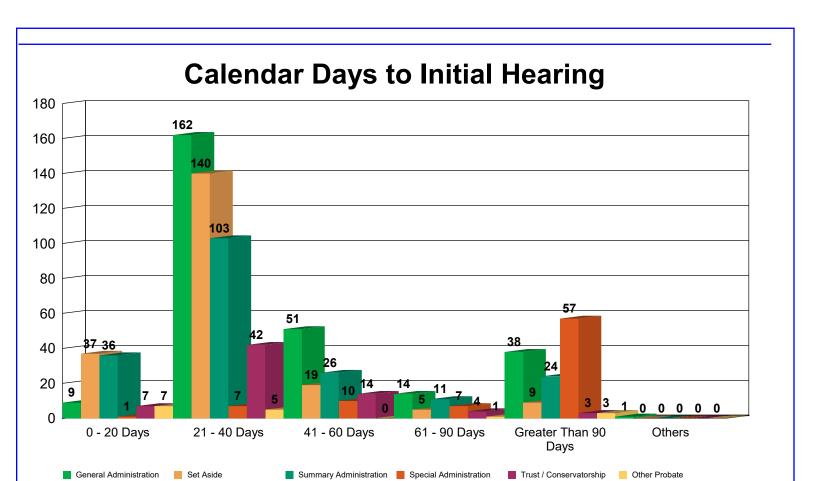

### 2.1 - Timeliness of First Hearing - Last 12 Full Months

Scheduled hearings for the last 12 months, broken out by the number of calendar days from initial petition filing to first hearing. Letters of Administration or Letters Testamentary should be issued within 90 days. Van Duizend, et. al. (2011). *Model Time Standards for State Trial Courts*.