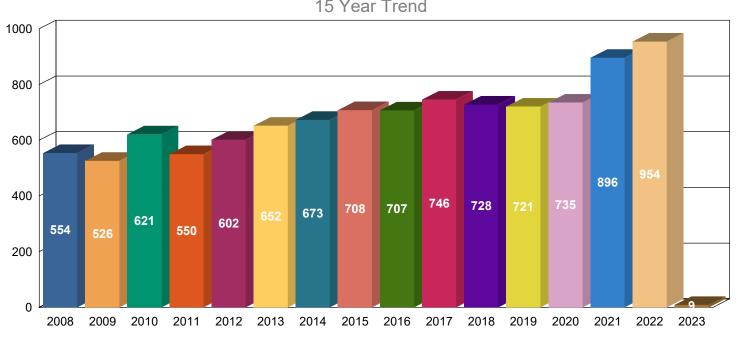

### 1.3 - New Probate Cases

New Probate cases filed in the previous 15 years.

|                                      | <u>2008</u> | <u>2009</u> | <u>2010</u> | <u>2011</u> | <u>2012</u> | <u>2013</u> | <u>2014</u> | <u>2015</u> | <u>2016</u> | <u>2017</u> | <u>2018</u> | <u>2019</u> | <u>2020</u> | <u>2021</u> | <u>2022</u> | <u>2023</u> | <u>Total</u> |
|--------------------------------------|-------------|-------------|-------------|-------------|-------------|-------------|-------------|-------------|-------------|-------------|-------------|-------------|-------------|-------------|-------------|-------------|--------------|
| SE - SET ASIDE                       | 151         | 150         | 164         | 143         | 173         | 207         | 214         | 212         | 171         | 164         | 173         | 146         | 134         | 165         | 211         | 4           | 2,582        |
| FA - GENERAL<br>ADMINISTRATION       | 151         | 120         | 143         | 92          | 112         | 126         | 139         | 141         | 124         | 130         | 129         | 175         | 166         | 286         | 256         | 1           | 2,291        |
| SU - SUMMARY<br>ADMINISTRATION       | 90          | 89          | 109         | 107         | 95          | 106         | 117         | 139         | 190         | 200         | 232         | 181         | 210         | 196         | 182         | 2           | 2,245        |
| OP - OTHER PROBATE                   | 54          | 40          | 51          | 81          | 100         | 92          | 76          | 91          | 96          | 120         | 79          | 84          | 54          | 89          | 104         | 0           | 1,211        |
| SL - SPECIAL<br>ADMINISTRATION       | 67          | 72          | 90          | 78          | 82          | 65          | 72          | 66          | 72          | 49          | 68          | 84          | 97          | 103         | 130         | 2           | 1,197        |
| TN -<br>TRUST/CONSERVATORSHIP        | 0           | 0           | 0           | 0           | 0           | 0           | 29          | 59          | 54          | 83          | 47          | 51          | 74          | 57          | 71          | 0           | 525          |
| TR - PROBATE TRUST- IND<br>TRUSTEE   | 39          | 50          | 47          | 41          | 39          | 46          | 24          | 0           | 0           | 0           | 0           | 0           | 0           | 0           | 0           | 0           | 286          |
| TM - PROBATE TRUST -<br>CORP TRUSTEE | 2           | 5           | 17          | 8           | 1           | 10          | 2           | 0           | 0           | 0           | 0           | 0           | 0           | 0           | 0           | 0           | 45           |
| Total                                | 554         | 526         | 621         | 550         | 602         | 652         | 673         | 708         | 707         | 746         | 728         | 721         | 735         | 896         | 954         | 9           | 10,382       |

# **New Case Filings**

15 Year Trend