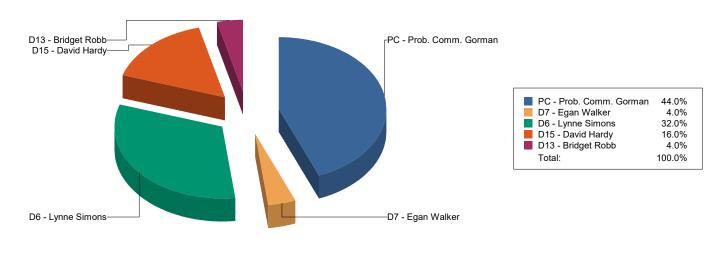

### 2.2.1 - Scheduled Settlement Conferences

Events are grouped based upon resolution type. Pending settlement conferences are labled as 'Outcome Pending.' Multiple events may occur on a single case.

|                    |                     | 1/2022 | 2/2022 | 4/2022 | 5/2022 | 6/2022 | 7/2022 | 8/2022 | 9/2022 | 10/2022 | 11/2022 | 12/2022 | <u>Total</u> |
|--------------------|---------------------|--------|--------|--------|--------|--------|--------|--------|--------|---------|---------|---------|--------------|
| PC - Prob. Comm.   | Heard - Settled     | 1      | 1      | 0      | 1      | 0      | 0      | 1      | 0      | 0       | 1       | 0       | 5            |
| Gorman             | Heard - Not Settled | 0      | 0      | 0      | 0      | 1      | 0      | 0      | 1      | 1       | 0       | 0       | 3            |
|                    | Vacated             | 0      | 0      | 1      | 0      | 0      | 0      | 0      | 0      | 1       | 0       | 0       | 2            |
|                    | Heard - Continued   | 0      | 0      | 0      | 0      | 0      | 0      | 0      | 0      | 1       | 0       | 0       | 1            |
|                    | Total               | 1      | 1      | 1      | 1      | 1      | 0      | 1      | 1      | 3       | 1       | 0       | 11           |
| D7 - Egan Walker   | Vacated             | 0      | 0      | 0      | 0      | 0      | 0      | 0      | 0      | 0       | 1       | 0       | 1            |
|                    | Total               | 0      | 0      | 0      | 0      | 0      | 0      | 0      | 0      | 0       | 1       | 0       | 1            |
| D6 - Lynne Simons  | Heard - Settled     | 0      | 1      | 0      | 0      | 0      | 0      | 0      | 0      | 0       | 0       | 1       | 2            |
| , , , , , ,        | Heard - Not Settled | 1      | 0      | 0      | 1      | 0      | 0      | 1      | 1      | 0       | 0       | 0       | 4            |
|                    | Vacated             | 0      | 0      | 0      | 0      | 0      | 0      | 0      | 0      | 0       | 0       | 1       | 1            |
|                    | Set in Error        | 0      | 0      | 0      | 0      | 0      | 0      | 0      | 0      | 0       | 1       | 0       | 1            |
|                    | Total               | 1      | 1      | 0      | 1      | 0      | 0      | 1      | 1      | 0       | 1       | 2       | 8            |
| D15 - David Hardy  | Heard - Settled     | 0      | 1      | 0      | 0      | 0      | 1      | 0      | 0      | 0       | 0       | 0       | 2            |
|                    | Vacated             | 0      | 0      | 0      | 0      | 1      | 0      | 0      | 0      | 0       | 0       | 0       | 1            |
|                    | Heard - Continued   | 0      | 0      | 0      | 0      | 0      | 1      | 0      | 0      | 0       | 0       | 0       | 1            |
|                    | Total               | 0      | 1      | 0      | 0      | 1      | 2      | 0      | 0      | 0       | 0       | 0       | 4            |
| D13 - Bridget Robb | Vacated             | 0      | 0      | 0      | 0      | 0      | 0      | 1      | 0      | 0       | 0       | 0       | 1            |
| Ū                  | Total               | 0      | 0      | 0      | 0      | 0      | 0      | 1      | 0      | 0       | 0       | 0       | 1            |
| Total              |                     | 2      | 3      | 1      | 2      | 2      | 2      | 3      | 2      | 3       | 3       | 2       | 25           |