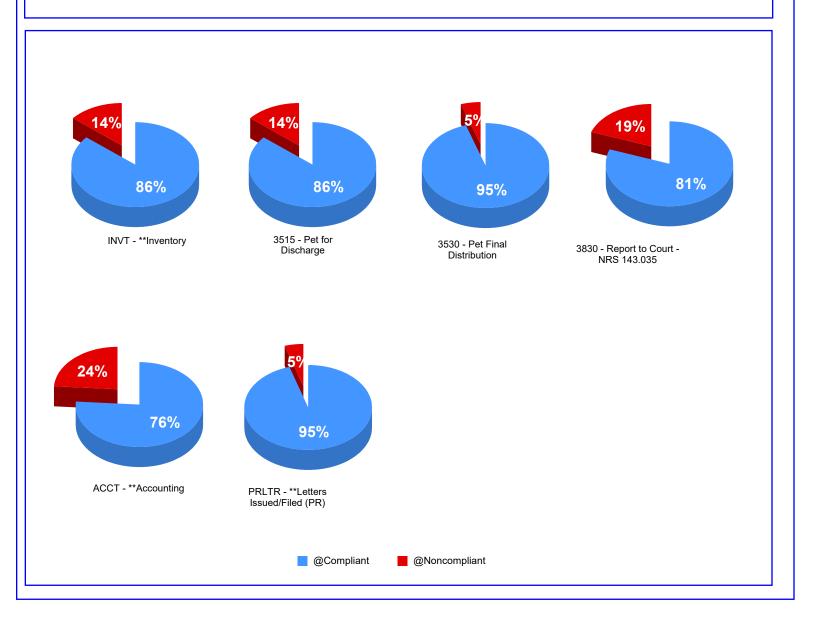

### 3.1 - Milestones for all Probate Cases

Milestone tracks have been added to cases initiated 1/1/2009 to present.

Every Summary and General Administration case requires the filing of the following:

This compliance rate applies to 629 cases.