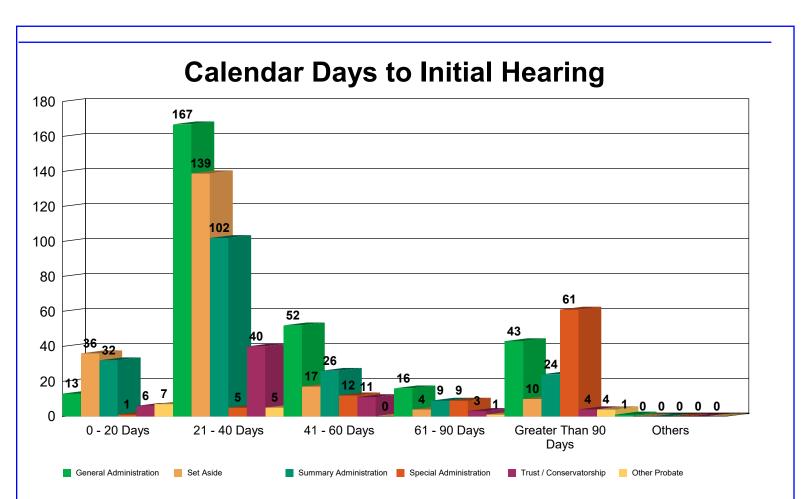

### 2.1 - Timeliness of First Hearing - Last 12 Full Months

Scheduled hearings for the last 12 months, broken out by the number of calendar days from initial petition filing to first hearing. Letters of Administration or Letters Testamentary should be issued within 90 days. Van Duizend, et. al. (2011). *Model Time Standards for State Trial Courts*.

|                        |                                   | <u>0 - 20 Days</u> | 21 - 40 Days | 41 - 60 Days   | 61 - 90 Days | Greater Than<br>90 Days | Others        |
|------------------------|-----------------------------------|--------------------|--------------|----------------|--------------|-------------------------|---------------|
| General Administration | HP14 - PET/LETTERS/ADMIN          | 4                  | 80           | 29             | 9            | 23                      | 0             |
|                        | HP16 - PET/PRO/WILL/LET/TEST      | 4                  | 81           | 22             | 5            | 8                       | 0             |
|                        | HP10 - PET/CONF/SALE/REAL/PROP    | 0                  | 0            | 0              | 1            | 9                       | 0             |
|                        | HP17 - PET/PRO/WILL/LET/W/W/ANNEX | Ö                  | 6            | Ö              | 1            | 2                       | Ô             |
|                        | HP26 - OTHER PROB/TRST/GDSHP HRC  | 4                  | 0            | 1              | 0            | 0                       | 0             |
|                        | H316 - EVIDENTIARY HEARING        | 0                  | 0            | Ö              | 0            | Ö                       | 1             |
|                        | H364 - HEARING                    | 0                  | 0            | 0              | 0            | 1                       | Ó             |
|                        | HP18 - PET/SPECIAL ADMIN          | 1                  | 0            | 0              | 0            | 0                       | 0             |
|                        | Total                             | 13                 | 167          | <u> </u>       | 0<br>16      | 0                       | 1             |
|                        | LID22 DET/SETASIDE/A//O/ADMINI    | 26                 | 107          | 47             | 4            | 0                       | 0             |
| Set Aside              | HP22 - PET/SETASIDE/W/O/ADMIN     | 36                 | 137          | 17             | 4            | 9                       | 0             |
|                        | HP2 - ACCOUNTING, OTHER           | 0                  | 2            | 0              | 0            | 0                       | 0             |
|                        | HP18 - PET/SPECIAL ADMIN          | 0                  | 0            | 0              | 0            | 1                       | 0             |
|                        | Total                             | 36                 | 139          | 17             | 4            | 10                      | 0             |
| Summary Administration | HP14 - PET/LETTERS/ADMIN          | 11                 | 59           | 13             | 5            | 16                      | 0             |
| •                      | HP16 - PET/PRO/WILL/LET/TEST      | 16                 | 38           | 12             | 2            | 3                       | 0             |
|                        | HP10 - PET/CONF/SALE/REAL/PROP    | 0                  | 0            | 0              | 2            | 3                       | 0             |
|                        | HP22 - PET/SETASIDE/W/O/ADMIN     | 2                  | 2            | 1              | 0            | 0                       | 0             |
|                        | H820 - STATUS HEARING             | 1                  | 0            | 0              | Ö            | 1                       | Ö             |
|                        | HP26 - OTHER PROB/TRST/GDSHP HRC  | 0                  | 2            | 0              | 0            | 0                       | 0             |
|                        | HP1 - ANNUAL ACCOUNTING           | 0                  | 1            | 0              | 0            | Ö                       | 0             |
|                        | HP15 - PET/PARTIAL DISTRIBUTION   | 1                  | 0            | 0              | 0            | 0                       | 0             |
|                        | HP18 - PET/SPECIAL ADMIN          | 1                  | 0            | 0              | 0            | 0                       | 0             |
|                        |                                   | 0                  | •            | -              | -            | 1                       | -             |
|                        | HP25 - REPORT TO COURT  Total     | 32                 | 0<br>102     | 0<br><b>26</b> | 9            | 24                      | 0<br>         |
|                        |                                   | <b>32</b>          |              |                | -            |                         | Ū             |
| pecial Administration  | HP22 - PET/SETASIDE/W/O/ADMIN     | 0                  | 0            | 3              | 2            | 24                      | 0             |
|                        | HP26 - OTHER PROB/TRST/GDSHP HRC  | 1                  | 0            | 0              | 0            | 14                      | 0             |
|                        | HP14 - PET/LETTERS/ADMIN          | 0                  | 1            | 5              | 4            | 4                       | 0             |
|                        | HP16 - PET/PRO/WILL/LET/TEST      | 0                  | 1            | 3              | 1            | 2                       | 0             |
|                        | HP10 - PET/CONF/SALE/REAL/PROP    | 0                  | 1            | 0              | 2            | 3                       | 0             |
|                        | H364 - HEARING                    | 0                  | 0            | 0              | 0            | 4                       | 0             |
|                        | H820 - STATUS HEARING             | 0                  | 0            | 0              | 0            | 3                       | 0             |
|                        | HP18 - PET/SPECIAL ADMIN          | 0                  | 2            | 1              | 0            | 0                       | 0             |
|                        |                                   | •                  |              | •              | -            |                         | 0             |
|                        | HP12 - PET/FINAL DISTRIBUTION     | 0                  | 0            | 0              | 0            | 2                       | 0             |
|                        | HP25 - REPORT TO COURT            | 0                  | 0            | 0              | 0            | 2                       | Û             |
|                        | HP13 - PETITION FOR INSTRUCTIONS  | 0                  | 0            | 0              | 0            | 1                       | 0             |
|                        | HP19 - PET/COMP/DISPUTED CLAIM    | 0                  | 0            | 0              | 0            | 1                       | 0             |
|                        | HP2 - ACCOUNTING, OTHER           | 0                  | 0            | . 0            | . 0          | 1                       | 0             |
|                        | Total                             | 1                  | 5            | 12             | 9            | 61                      | 0             |
| rust / Conservatorship | HP26 - OTHER PROB/TRST/GDSHP HRC  | 5                  | 39           | 11             | 3            | 2                       | 0             |
|                        | H150 - APPLICATION FOR TRO        | 1                  | 0            | 0              | 0            | 0                       | 0             |
|                        | H364 - HEARING                    | 0                  | 0            | 0              | 0            | 1                       | 0             |
|                        | HP22 - PET/SETASIDE/W/O/ADMIN     | Ö                  | Ö            | Õ              | Ö            | 1                       | Ő             |
|                        | HP27 - PET/CONFIRM/TRUSTEE        | Ö                  | 1            | Ö              | Ö            | Ö                       | 0             |
|                        | Total                             | 6                  | 40           | 11             | 3            | 4                       | 0             |
| ith an Duah at -       | HD26 OTHER DROP/TRET/CREUD LIRC   | 7                  | 2            | 0              | 0            | 2                       | 0             |
| Other Probate          | HP26 - OTHER PROB/TRST/GDSHP HRC  | 7                  | 3            | 0              | 0            | 3                       | 0             |
|                        | HP22 - PET/SETASIDE/W/O/ADMIN     | 0                  | 2            | 0              | 1            | 0                       | 0             |
|                        | HP13 - PETITION FOR INSTRUCTIONS  | 0<br>7             | 0<br>        | 0<br>          | 0<br>1       | <u> </u>                | 0<br><b>0</b> |
|                        |                                   |                    |              |                |              | Д                       |               |
|                        | Total                             | ,                  | 3            | U              | •            | -                       | ·             |

This section calculates the date of the first hearing from the date the initial Petition was filed. The initial Petition may not require a hearing (i.e. Petition to Release Medical Records) but a subsequent Petition filed in the same case may require a hearing. The calculation is made from the date the case was initiated (in this example, the date of the filing of the Petition to Release Medical Records). The initial nature of the case will affect this calculation when the status has changed as a result of a subsequent Petition.