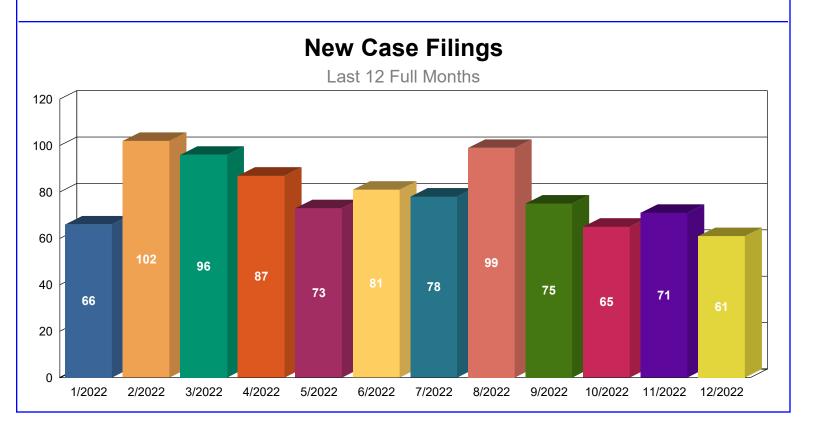

### 1.2 - New Probate Cases

New Probate cases filed in the previous 12 months pursuant to State of Nevada, USJR Data Dictionary Version 3.3 (Effective as of July 1, 2014).

|                             | 1/2022 | 2/2022 | 3/2022 | 4/2022 | 5/2022 | 6/2022 | 7/2022 | 8/2022 | 9/2022 | 10/2022 | 11/2022 | 12/2022 | <u>Total</u> |
|-----------------------------|--------|--------|--------|--------|--------|--------|--------|--------|--------|---------|---------|---------|--------------|
| FA - GENERAL ADMINISTRATION | 22     | 25     | 32     | 22     | 26     | 23     | 15     | 23     | 20     | 17      | 18      | 13      | 256          |
| SE - SET ASIDE              | 12     | 23     | 21     | 22     | 18     | 17     | 23     | 15     | 19     | 14      | 17      | 10      | 211          |
| SU - SUMMARY ADMINISTRATION | 15     | 25     | 24     | 16     | 11     | 15     | 9      | 17     | 13     | 9       | 11      | 17      | 182          |
| SL - SPECIAL ADMINISTRATION | 11     | 15     | 6      | 7      | 5      | 13     | 8      | 22     | 13     | 13      | 6       | 11      | 130          |
| OP - OTHER PROBATE          | 6      | 13     | 10     | 10     | 7      | 7      | 14     | 13     | 8      | 9       | 4       | 3       | 104          |
| TN - TRUST/CONSERVATORSHIP  | 0      | 1      | 3      | 10     | 6      | 6      | 9      | 9      | 2      | 3       | 15      | 7       | 71           |
| Total                       | 66     | 102    | 96     | 87     | 73     | 81     | 78     | 99     | 75     | 65      | 71      | 61      | 954          |