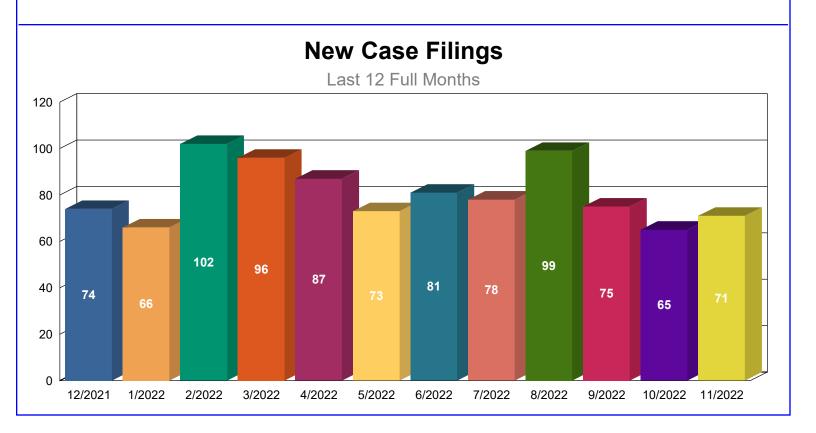

#### 1.2 - New Probate Cases

New Probate cases filed in the previous 12 months pursuant to State of Nevada, USJR Data Dictionary Version 3.3 (Effective as of July 1, 2014).

|                             | 12/2021 | 1/2022 | 2/2022 | 3/2022 | 4/2022 | 5/2022 | 6/2022 | 7/2022 | 8/2022 | 9/2022 | 10/2022 | 11/2022 | <u>Total</u> |
|-----------------------------|---------|--------|--------|--------|--------|--------|--------|--------|--------|--------|---------|---------|--------------|
| FA - GENERAL ADMINISTRATION | 25      | 22     | 25     | 32     | 22     | 25     | 22     | 15     | 23     | 19     | 17      | 18      | 265          |
| SE - SET ASIDE              | 11      | 12     | 23     | 21     | 22     | 18     | 17     | 23     | 15     | 19     | 14      | 17      | 212          |
| SU - SUMMARY ADMINISTRATION | 17      | 15     | 25     | 23     | 15     | 11     | 15     | 9      | 17     | 13     | 9       | 11      | 180          |
| SL - SPECIAL ADMINISTRATION | 9       | 11     | 15     | 7      | 8      | 6      | 13     | 8      | 22     | 14     | 13      | 6       | 132          |
| OP - OTHER PROBATE          | 6       | 6      | 13     | 10     | 10     | 7      | 8      | 14     | 13     | 8      | 9       | 4       | 108          |
| TN - TRUST/CONSERVATORSHIP  | 6       | 0      | 1      | 3      | 10     | 6      | 6      | 9      | 9      | 2      | 3       | 15      | 70           |
| Total                       | 74      | 66     | 102    | 96     | 87     | 73     | 81     | 78     | 99     | 75     | 65      | 71      | 967          |