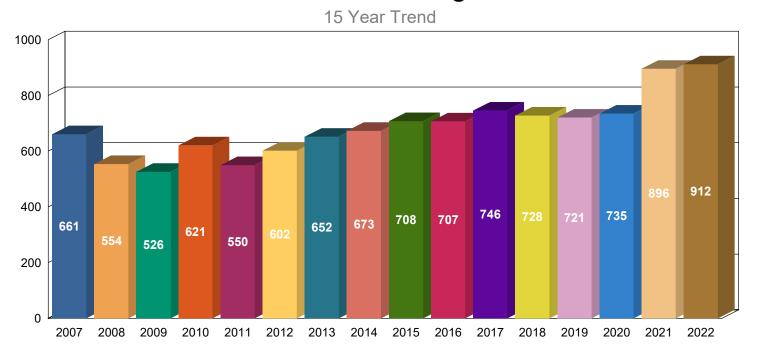

# 1.3 - New Probate Cases

New Probate cases filed in the previous 15 years.

|                                      | <u>2007</u> | <u>2008</u> | <u>2009</u> | <u>2010</u> | <u>2011</u> | <u>2012</u> | <u>2013</u> | <u>2014</u> | <u>2015</u> | <u>2016</u> | <u>2017</u> | <u>2018</u> | <u>2019</u> | <u>2020</u> | <u>2021</u> | <u>2022</u> | <u>Total</u> |
|--------------------------------------|-------------|-------------|-------------|-------------|-------------|-------------|-------------|-------------|-------------|-------------|-------------|-------------|-------------|-------------|-------------|-------------|--------------|
| SE - SET ASIDE                       | 126         | 151         | 150         | 164         | 143         | 173         | 207         | 214         | 212         | 171         | 164         | 173         | 146         | 134         | 166         | 202         | 2,696        |
| FA - GENERAL<br>ADMINISTRATION       | 231         | 151         | 120         | 143         | 92          | 112         | 126         | 139         | 141         | 124         | 130         | 129         | 175         | 166         | 286         | 247         | 2,512        |
| SU - SUMMARY<br>ADMINISTRATION       | 103         | 90          | 89          | 109         | 107         | 95          | 106         | 117         | 139         | 190         | 200         | 232         | 181         | 210         | 195         | 167         | 2,330        |
| SL - SPECIAL<br>ADMINISTRATION       | 95          | 67          | 72          | 90          | 78          | 82          | 65          | 72          | 66          | 72          | 49          | 68          | 84          | 97          | 103         | 125         | 1,285        |
| OP - OTHER PROBATE                   | 52          | 54          | 40          | 51          | 81          | 100         | 92          | 76          | 91          | 96          | 120         | 79          | 84          | 54          | 89          | 104         | 1,263        |
| TN -<br>TRUST/CONSERVATORSHIP        | 0           | 0           | 0           | 0           | 0           | 0           | 0           | 29          | 59          | 54          | 83          | 47          | 51          | 74          | 57          | 67          | 521          |
| TR - PROBATE TRUST- IND<br>TRUSTEE   | 47          | 39          | 50          | 47          | 41          | 39          | 46          | 24          | 0           | 0           | 0           | 0           | 0           | 0           | 0           | 0           | 333          |
| TM - PROBATE TRUST -<br>CORP TRUSTEE | 7           | 2           | 5           | 17          | 8           | 1           | 10          | 2           | 0           | 0           | 0           | 0           | 0           | 0           | 0           | 0           | 52           |
| Total                                | 661         | 554         | 526         | 621         | 550         | 602         | 652         | 673         | 708         | 707         | 746         | 728         | 721         | 735         | 896         | 912         | 10,992       |