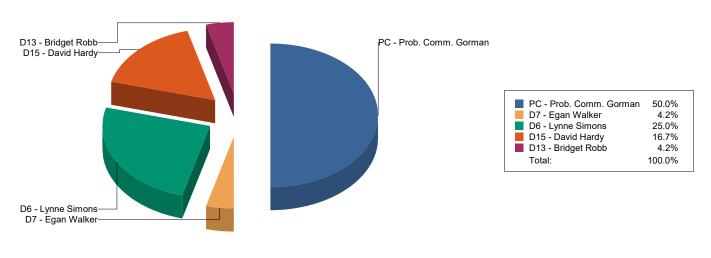

#### 1.1 - Status of Pending Probate Cases

Average Age of Case reflects time of initial petition to either time of disposition or current date. Cases reflect the Judicial Officer assigned.

|                         |                           | <u>0 - 30 Days</u> | <u>31 - 60 Days</u> | <u>61 - 90 Days</u> | <u>91 - 180 Days</u> | <u>181 - 365</u><br><u>Days</u> | <u>Greater than</u><br><u>365 Days</u> | <u>Total</u> |
|-------------------------|---------------------------|--------------------|---------------------|---------------------|----------------------|---------------------------------|----------------------------------------|--------------|
| D6 - Lynne Simons       | Disposed / Set For Review | 0                  | 0                   | 1                   | 0                    | 0                               | 0                                      | 1            |
|                         | Total                     | 0                  | 0                   | 1                   | 0                    | 0                               | 0                                      | 1            |
| D7 - Egan Walker        | Disposed / Set For Review | 2                  | 0                   | 0                   | 0                    | 0                               | 0                                      | 2            |
|                         | Total                     | 2                  | 0                   | 0                   | 0                    | 0                               | 0                                      | 2            |
| D8 - Barry Breslow      | Pending Inactive          | 0                  | 0                   | 0                   | 0                    | 1                               | 0                                      | 1            |
|                         | Disposed / Set For Review | 1                  | 0                   | 1                   | 1                    | 0                               | 0                                      | 3            |
|                         | Total                     | 1                  | 0                   | 1                   | 1                    | 1                               | 0                                      | 4            |
| D3 - Tammy Riggs        | Case Reopened             | 0                  | 0                   | 0                   | 0                    | 0                               | 1                                      | 1            |
|                         | Total                     | 0                  | 0                   | 0                   | 0                    | 0                               | 1                                      | 1            |
| PC - Prob. Comm. Gormai | Pending Active            | 55                 | 23                  | 4                   | 8                    | 2                               | 0                                      | 92           |
|                         | Disposed / Set For Review | 356                | 343                 | 48                  | 18                   | 4                               | 1                                      | 770          |
|                         | Case Reopened             | 1                  | 1                   | 0                   | 0                    | 0                               | 0                                      | 2            |
|                         | Total                     | 412                | 367                 | 52                  | 26                   | 6                               | 1                                      | 864          |
|                         | Total                     | 415                | 367                 | 54                  | 27                   | 7                               | 2                                      | 872          |

# Pending Probate Cases 770 Case Reopened Disposed / Set For Review Pending Active Pending Inactive Disposed Simons 872

Cases represented in the previous table and this graph contain cases with any initial filing date. Disposed cases are not listed here. Age of case is determined by the date the status was updated.