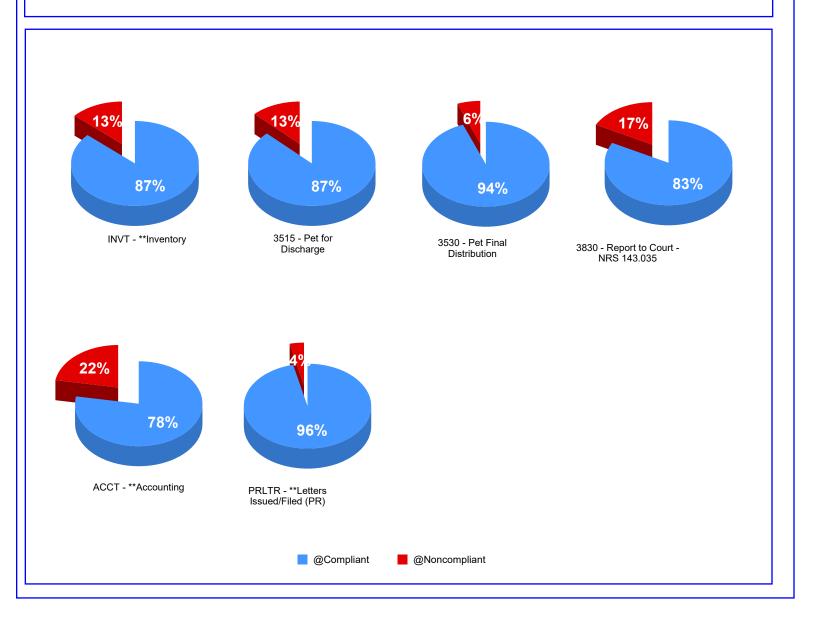

This section calculates the date of the first hearing from the date the initial Petition was filed. The initial Petition may not require a hearing (i.e. Petition to Release Medical Records) but a subsequent Petition filed in the same case may require a hearing. The calculation is made from the date the case was initiated (in this example, the date of the filing of the Petition to Release Medical Records). The initial nature of the case will affect this calculation when the status has changed as a result of a subsequent Petition.

# **Additional Caseload Statistics**