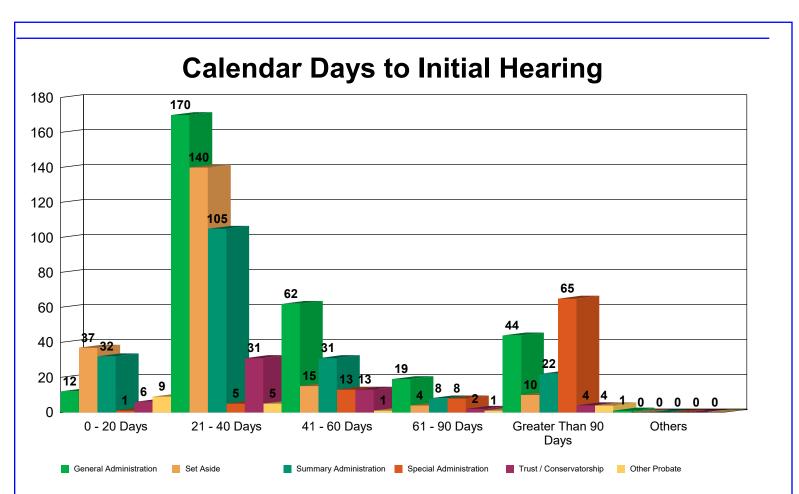

# 2.1 - Timeliness of First Hearing - Last 12 Full Months

Scheduled hearings for the last 12 months, broken out by the number of calendar days from initial petition filing to first hearing. Letters of Administration or Letters Testamentary should be issued within 90 days. Van Duizend, et. al. (2011). *Model Time Standards for State Trial Courts*.