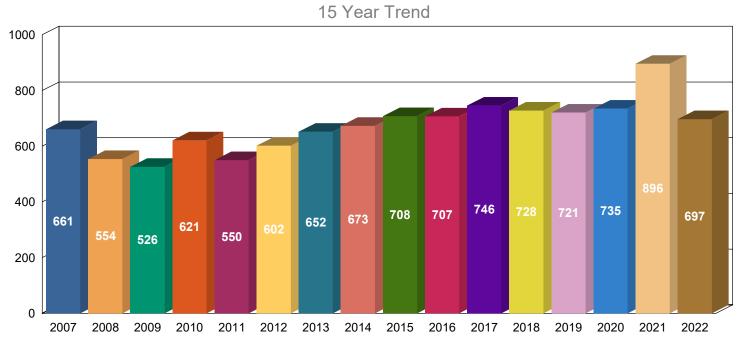

### 1.3 - New Probate Cases

New Probate cases filed in the previous 15 years.

|                                      | <u>2007</u> | <u>2008</u> | <u>2009</u> | <u>2010</u> | <u>2011</u> | <u>2012</u> | <u>2013</u> | <u>2014</u> | <u>2015</u> | <u>2016</u> | <u>2017</u> | <u>2018</u> | <u>2019</u> | <u>2020</u> | <u>2021</u> | <u>2022</u> | <u>Total</u> |
|--------------------------------------|-------------|-------------|-------------|-------------|-------------|-------------|-------------|-------------|-------------|-------------|-------------|-------------|-------------|-------------|-------------|-------------|--------------|
| SE - SET ASIDE                       | 126         | 151         | 150         | 164         | 143         | 173         | 207         | 214         | 212         | 171         | 164         | 173         | 146         | 134         | 166         | 157         | 2,651        |
| FA - GENERAL<br>ADMINISTRATION       | 231         | 151         | 120         | 143         | 92          | 112         | 126         | 139         | 141         | 124         | 130         | 129         | 175         | 166         | 284         | 181         | 2,444        |
| SU - SUMMARY<br>ADMINISTRATION       | 103         | 90          | 89          | 109         | 107         | 95          | 106         | 117         | 139         | 190         | 200         | 232         | 181         | 209         | 194         | 130         | 2,291        |
| SL - SPECIAL<br>ADMINISTRATION       | 95          | 67          | 72          | 90          | 78          | 82          | 65          | 72          | 66          | 72          | 49          | 68          | 84          | 98          | 106         | 102         | 1,266        |
| OP - OTHER PROBATE                   | 52          | 54          | 40          | 51          | 81          | 100         | 92          | 76          | 91          | 96          | 120         | 79          | 84          | 54          | 89          | 84          | 1,243        |
| TN -<br>TRUST/CONSERVATORSHIP        | 0           | 0           | 0           | 0           | 0           | 0           | 0           | 29          | 59          | 54          | 83          | 47          | 51          | 74          | 57          | 42          | 496          |
| TR - PROBATE TRUST- IND<br>TRUSTEE   | 47          | 39          | 50          | 47          | 41          | 39          | 46          | 24          | 0           | 0           | 0           | 0           | 0           | 0           | 0           | 1           | 334          |
| TM - PROBATE TRUST -<br>CORP TRUSTEE | 7           | 2           | 5           | 17          | 8           | 1           | 10          | 2           | 0           | 0           | 0           | 0           | 0           | 0           | 0           | 0           | 52           |
| Total                                | 661         | 554         | 526         | 621         | 550         | 602         | 652         | 673         | 708         | 707         | 746         | 728         | 721         | 735         | 896         | 697         | 10,777       |