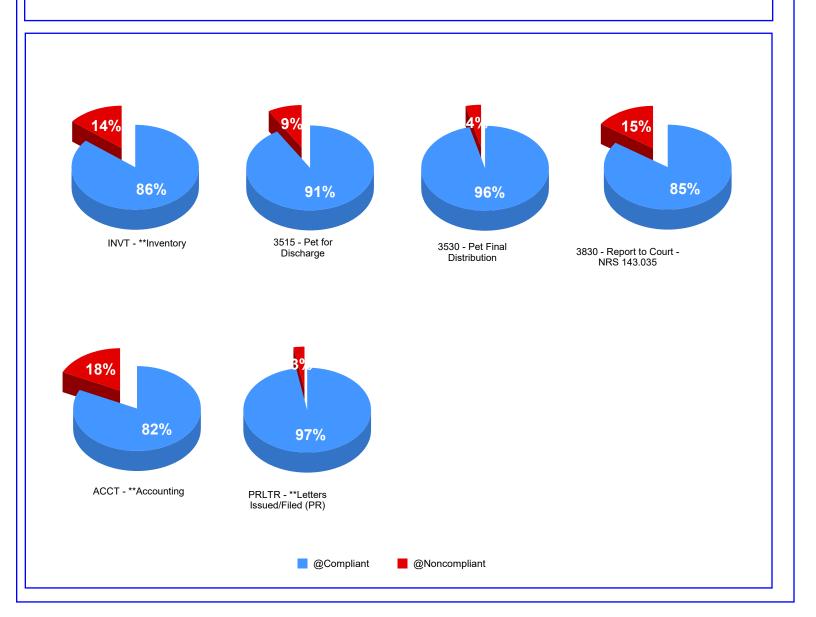

### 3.1 - Milestones for all Probate Cases

Milestone tracks have been added to cases initiated 1/1/2009 to present.

Every Summary and General Administration case requires the filing of the following:

This compliance rate applies to 619 cases.