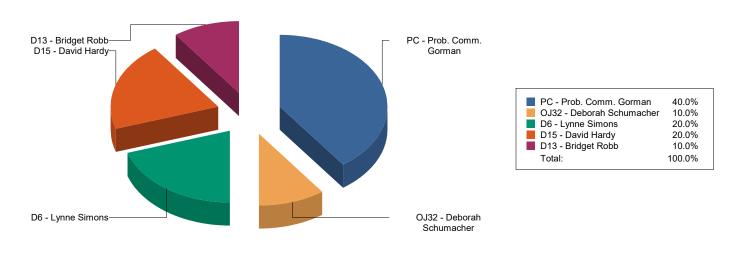

### 2.2 - Alternative Dispute Resolution: - Last 12 Full Months

### 2.2.1 - Scheduled Settlement Conferences

Events are grouped based upon resolution type. Pending settlement conferences are labled as 'Outcome Pending.' Multiple events may occur on a single case.

|                    |                      | 9/2021 | 10/2021 | 11/2021 | 12/2021 | 1/2022 | 2/2022 | 4/2022 | <u>5/2022</u> | 6/2022 | 7/2022 | 8/2022 | <u>Total</u> |
|--------------------|----------------------|--------|---------|---------|---------|--------|--------|--------|---------------|--------|--------|--------|--------------|
| PC - Prob. Comm.   | Heard - Settled      | 1      | 0       | 0       | 1       | 1      | 1      | 0      | 1             | 0      | 0      | 1      | 6            |
| Gorman             | Heard - Not Settled  | 0      | 0       | 0       | 0       | 0      | 0      | 0      | 0             | 1      | 0      | 0      | 1            |
|                    | Vacated              | 0      | 0       | 0       | 0       | 0      | 0      | 1      | 0             | 0      | 0      | 0      | 1            |
|                    | Total                | 1      | 0       | 0       | 1       | 1      | 1      | 1      | 1             | 1      | 0      | 1      | 8            |
| OJ32 - Deborah     | Heard - Not Settled  | 0      | 0       | 1       | 0       | 0      | 0      | 0      | 0             | 0      | 0      | 0      | 1            |
| Schumacher         | SC-Heard - Continued | 0      | 1       | 0       | 0       | 0      | 0      | 0      | 0             | 0      | 0      | 0      | 1            |
|                    | Total                | 0      | 1       | 1       | 0       | 0      | 0      | 0      | 0             | 0      | 0      | 0      | 2            |
| D6 - Lynne Simons  | Heard - Settled      | 0      | 0       | 0       | 0       | 0      | 1      | 0      | 0             | 0      | 0      | 0      | 1            |
| •                  | Heard - Not Settled  | 0      | 0       | 0       | 0       | 1      | 0      | 0      | 1             | 0      | 0      | 1      | 3            |
|                    | Total                | 0      | 0       | 0       | 0       | 1      | 1      | 0      | 1             | 0      | 0      | 1      | 4            |
| D15 - David Hardy  | Heard - Settled      | 0      | 0       | 0       | 0       | 0      | 1      | 0      | 0             | 0      | 1      | 0      | 2            |
| •                  | Vacated              | 0      | 0       | 0       | 0       | 0      | 0      | 0      | 0             | 1      | 0      | 0      | 1            |
|                    | Heard - Continued    | 0      | 0       | 0       | 0       | 0      | 0      | 0      | 0             | 0      | 1      | 0      | 1            |
|                    | Total                | 0      | 0       | 0       | 0       | 0      | 1      | 0      | 0             | 1      | 2      | 0      | 4            |
| D13 - Bridget Robb | Heard - Settled      | 1      | 0       | 0       | 0       | 0      | 0      | 0      | 0             | 0      | 0      | 0      | 1            |
| -                  | Vacated              | 0      | 0       | 0       | 0       | 0      | 0      | 0      | 0             | 0      | 0      | 1      | 1            |
|                    | Total                | 1      | 0       | 0       | 0       | 0      | 0      | 0      | 0             | 0      | 0      | 1      | 2            |
| Total              |                      | 2      | 1       | 1       | 1       | 2      | 3      | 1      | 2             | 2      | 2      | 3      | 20           |

# **Settlement Conferences**