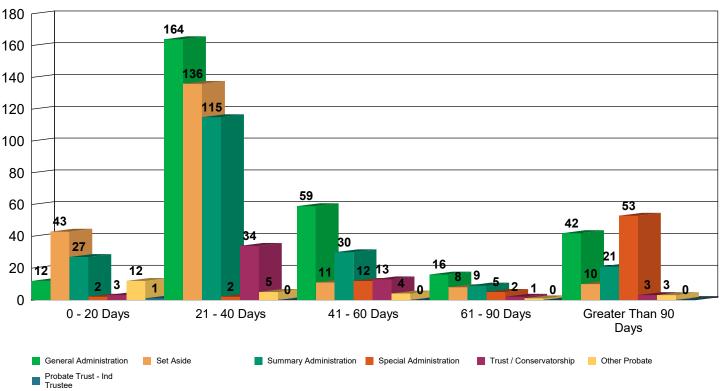

### 2.1 - Timeliness of First Hearing - Last 12 Full Months

Scheduled hearings for the last 12 months, broken out by the number of calendar days from initial petition filing to first hearing. Letters of Administration or Letters Testamentary should be issued within 90 days. Van Duizend, et. al. (2011). *Model Time Standards for State Trial Courts*.

|                        |                                                             | <u>0 - 20 Days</u>    | 21 - 40 Days | 41 - 60 Days          | 61 - 90 Days  | Greater Than<br>90 Days | <u>Total</u>    |
|------------------------|-------------------------------------------------------------|-----------------------|--------------|-----------------------|---------------|-------------------------|-----------------|
| General Administration | HP14 - PET/LETTERS/ADMIN                                    | 4                     | 74           | 30                    | 9             | 27                      | 144             |
|                        | HP16 - PET/PRO/WILL/LET/TEST                                | 4                     | 84           | 26                    | 5             | 4                       | 123             |
|                        | HP10 - PET/CONF/SALE/REAL/PROP                              | 0                     | 0            | 0                     | 2             | 6                       | 8               |
|                        | HP17 - PET/PRO/WILL/LET/W/W/ANNEX                           | 0                     | 5            | 0                     | 0             | 1                       | 6               |
|                        | HP26 - OTHER PROB/TRST/GDSHP HRC                            | 3                     | 0            | 3                     | 0             | 0                       | 6               |
|                        | HP25 - REPORT TO COURT                                      | 0                     | 0            | 0                     | 0             | 2                       | 2               |
|                        | H320 - HEARING ON EX PARTE FILING                           | 0                     | 1            | 0                     | 0             | 0                       | 1               |
|                        | H364 - HEARING                                              | 0                     | 0            | 0                     | 0             | 1                       | 1               |
|                        | HP1 - ANNUAL ACCOUNTING<br>HP18 - PET/SPECIAL ADMIN         | 0<br>1                | 0<br>0       | 0<br>0                | 0<br>0        | 1<br>0                  | 1<br>1          |
|                        | Total                                                       | 12                    | 164          | 59                    | 16            | 42                      | 293             |
| et Aside               | HP22 - PET/SETASIDE/W/O/ADMIN                               | 42                    | 134          | 11                    | 8             | 9                       | 204             |
| et Asiac               | HP2 - ACCOUNTING, OTHER                                     | 1                     | 2            | 0                     | 0             | 0                       | 3               |
|                        | HP18 - PET/SPECIAL ADMIN                                    | 0                     | 0            | Ö                     | Ö             | 1                       | 1               |
|                        | Total                                                       | 43                    | 136          | 11                    | 8             | 10                      | 208             |
| ummary Administration  | HP14 - PET/LETTERS/ADMIN                                    | 12                    | 65           | 16                    | 5             | 13                      | 111             |
| uninary Auministration | HP16 - PET/PRO/WILL/LET/TEST                                | 13                    | 44           | 13                    | 2             | 3                       | 75              |
|                        | HP10 - PET/CONF/SALE/REAL/PROP                              | 0                     | 0            | 0                     | 2             | 4                       | 6               |
|                        | HP22 - PET/SETASIDE/W/O/ADMIN                               | 1                     | 2            | 1                     | 0             | 0                       | 4               |
|                        | HP26 - OTHER PROB/TRST/GDSHP HRC                            | 0                     | 2            | 0                     | 0             | 0                       | 2               |
|                        | H820 - STATUS HEARING                                       | 1                     | 0            | 0                     | 0             | 0                       | 1               |
|                        | HP1 - ANNUAL ACCOUNTING                                     | 0                     | 1            | 0                     | 0             | 0                       | 4               |
|                        |                                                             | -                     | 1            | -                     | -             | -                       | 1               |
|                        | HP15 - PET/PARTIAL DISTRIBUTION                             | 0                     | 1            | 0                     | 0             | 0                       | 1               |
|                        | HP25 - REPORT TO COURT  Total                               | <u>0</u><br><b>27</b> | 0<br>115     | <u>0</u><br><b>30</b> | <u>0</u><br>9 | <u>1</u> 21             | <u>1</u><br>202 |
|                        | LIDOS DET/OFTA CIDE ANYO (A DANIA)                          | •                     | •            | •                     | _             | 00                      | -               |
| pecial Administration  | HP22 - PET/SETASIDE/W/O/ADMIN                               | 0                     | 0            | 6                     | 1             | 22                      | 29              |
|                        | HP26 - OTHER PROB/TRST/GDSHP HRC                            | 0                     | 0            | 0                     | 0             | 13                      | 13              |
|                        | HP14 - PET/LETTERS/ADMIN                                    | 0                     | 1            | 3                     | 3             | 5                       | 12              |
|                        | HP18 - PET/SPECIAL ADMIN                                    | 2                     | 0            | 2                     | 0             | 1                       | 5               |
|                        | HP16 - PET/PRO/WILL/LET/TEST                                | 0                     | 1            | 1                     | 1             | 0                       | 3               |
|                        | HP25 - REPORT TO COURT                                      | 0                     | 0            | 0                     | 0             | 3                       | 3               |
|                        | H364 - HEARING                                              | 0                     | 0            | 0                     | 0             | 2                       | 2               |
|                        | HP12 - PET/FINAL DISTRIBUTION                               | 0                     | 0            | 0                     | 0             | 2                       | 2               |
|                        | H820 - STATUS HEARING                                       | 0                     | 0            | 0                     | 0             | 1                       | 1               |
|                        | HP10 - PET/CONF/SALE/REAL/PROP                              | 0                     | 0            | 0                     | 0             | 1                       | 1               |
|                        | HP19 - PET/COMP/DISPUTED CLAIM                              | 0                     | 0            | 0                     | 0             | 1                       | 1               |
|                        | HP2 - ACCOUNTING, OTHER                                     | 0                     | 0            | 0                     | 0             | 1                       | 1               |
|                        | HP5 - FIRST&FIN ACCT/PET/DIST                               | 0                     | 0            | 0                     | 0             | 1                       | 1               |
|                        | Total                                                       | 2                     | 2            | 12                    | 5             | 53                      | 74              |
| rust / Conservatorship | HP26 - OTHER PROB/TRST/GDSHP HRC                            | 3                     | 31           | 13                    | 2             | 2                       | 51              |
|                        | H364 - HEARING                                              | 0                     | 0            | 0                     | 0             | 1                       | 1               |
|                        | HP13 - PETITION FOR INSTRUCTIONS                            | 0                     | 1            | 0                     | 0             | 0                       | 1               |
|                        | HP22 - PET/SETASIDE/W/O/ADMIN<br>HP27 - PET/CONFIRM/TRUSTEE | 0<br>0                | 1<br>1       | 0<br>0                | 0<br>0        | 0<br>0                  | 1<br>1          |
|                        | Total                                                       | 3                     | 34           | 13                    | 2             | 3                       | 55              |
| ther Probate           | HP26 - OTHER PROB/TRST/GDSHP HRC                            | 9                     | 3            | 3                     | 0             | 2                       | 17              |
|                        | HP22 - PET/SETASIDE/W/O/ADMIN                               | 1                     | 2            | 0                     | 1             | 0                       | 4               |
|                        | HP18 - PET/SPECIAL ADMIN                                    | 2                     | 0            | Ö                     | 0             | Ö                       | 2               |
|                        | HP13 - PETITION FOR INSTRUCTIONS                            | 0                     | Ö            | 0                     | Ö             | 1                       | 1               |
|                        | HP16 - PET/PRO/WILL/LET/TEST                                | 0                     | 0            | <u> </u>              | 0             | 0                       | 1               |
|                        | Total                                                       | 12                    | 5            | 4                     | 1             | 3                       | 25              |
| robate Trust - Ind     | HP26 - OTHER PROB/TRST/GDSHP HRC                            | 1                     | 0            | 0                     | 0             | 0                       | 1               |
| iobate irust - iriu    |                                                             |                       |              |                       |               |                         |                 |
| rustee                 | Total                                                       | 1                     | 0            | 0                     | 0             | 0                       | 1               |

This section calculates the date of the first hearing from the date the initial Petition was filed. The initial Petition may not require a hearing (i.e. Petition to Release Medical Records) but a subsequent Petition filed in the same case may require a hearing. The calculation is made from the date the case was initiated (in this example, the date of the filing of the Petition to Release Medical Records). The initial nature of the case will affect this calculation when the status has changed as a result of a subsequent Petition.