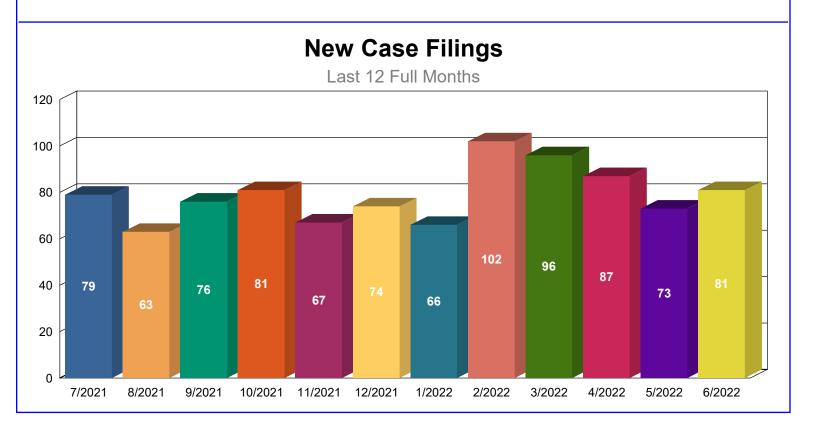

# 1.2 - New Probate Cases

New Probate cases filed in the previous 12 months pursuant to State of Nevada, USJR Data Dictionary Version 3.3 (Effective as of July 1, 2014).

|                                 | 7/2021 | 8/2021 | 9/2021 | 10/2021 | 11/2021 | 12/2021 | 1/2022 | 2/2022 | 3/2022 | 4/2022 | 5/2022 | 6/2022 | <u>Total</u> |
|---------------------------------|--------|--------|--------|---------|---------|---------|--------|--------|--------|--------|--------|--------|--------------|
| FA - GENERAL ADMINISTRATION     | 21     | 16     | 22     | 23      | 24      | 23      | 21     | 23     | 28     | 18     | 25     | 22     | 266          |
| SE - SET ASIDE                  | 19     | 13     | 18     | 13      | 12      | 11      | 13     | 25     | 21     | 23     | 18     | 17     | 203          |
| SU - SUMMARY ADMINISTRATION     | 14     | 15     | 9      | 22      | 17      | 15      | 14     | 20     | 22     | 14     | 11     | 14     | 187          |
| SL - SPECIAL ADMINISTRATION     | 15     | 6      | 12     | 8       | 8       | 13      | 12     | 20     | 11     | 12     | 6      | 13     | 136          |
| OP - OTHER PROBATE              | 5      | 8      | 10     | 10      | 2       | 6       | 6      | 13     | 11     | 10     | 7      | 9      | 97           |
| TN - TRUST/CONSERVATORSHIP      | 5      | 5      | 5      | 5       | 4       | 6       | 0      | 1      | 2      | 10     | 6      | 6      | 55           |
| TR - PROBATE TRUST- IND TRUSTEE | 0      | 0      | 0      | 0       | 0       | 0       | 0      | 0      | 1      | 0      | 0      | 0      | 1            |
| Total                           | 79     | 63     | 76     | 81      | 67      | 74      | 66     | 102    | 96     | 87     | 73     | 81     | 945          |