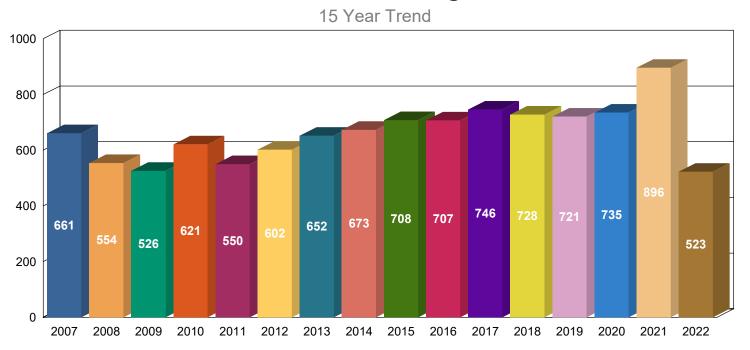

# 1.3 - New Probate Cases

New Probate cases filed in the previous 15 years.

|                                      | <u>2007</u> | <u>2008</u> | <u>2009</u> | <u>2010</u> | <u>2011</u> | <u>2012</u> | <u>2013</u> | <u>2014</u> | <u>2015</u> | <u>2016</u> | <u>2017</u> | <u>2018</u> | <u>2019</u> | <u>2020</u> | <u>2021</u> | <u>2022</u> | <u>Total</u> |
|--------------------------------------|-------------|-------------|-------------|-------------|-------------|-------------|-------------|-------------|-------------|-------------|-------------|-------------|-------------|-------------|-------------|-------------|--------------|
| SE - SET ASIDE                       | 126         | 151         | 150         | 164         | 143         | 173         | 207         | 214         | 212         | 171         | 164         | 173         | 146         | 134         | 166         | 124         | 2,618        |
| FA - GENERAL<br>ADMINISTRATION       | 231         | 151         | 120         | 143         | 92          | 112         | 126         | 139         | 141         | 124         | 130         | 129         | 175         | 166         | 283         | 143         | 2,405        |
| SU - SUMMARY<br>ADMINISTRATION       | 103         | 90          | 89          | 109         | 107         | 95          | 106         | 117         | 139         | 190         | 200         | 232         | 180         | 208         | 192         | 96          | 2,253        |
| SL - SPECIAL<br>ADMINISTRATION       | 95          | 67          | 72          | 90          | 78          | 82          | 65          | 72          | 66          | 72          | 49          | 68          | 84          | 99          | 109         | 76          | 1,244        |
| OP - OTHER PROBATE                   | 52          | 54          | 40          | 51          | 81          | 100         | 92          | 76          | 91          | 96          | 120         | 79          | 85          | 54          | 88          | 56          | 1,215        |
| TN -<br>TRUST/CONSERVATORSHIP        | 0           | 0           | 0           | 0           | 0           | 0           | 0           | 29          | 59          | 54          | 83          | 47          | 51          | 74          | 58          | 27          | 482          |
| TR - PROBATE TRUST- IND<br>TRUSTEE   | 47          | 39          | 50          | 47          | 41          | 39          | 46          | 24          | 0           | 0           | 0           | 0           | 0           | 0           | 0           | 1           | 334          |
| TM - PROBATE TRUST -<br>CORP TRUSTEE | 7           | 2           | 5           | 17          | 8           | 1           | 10          | 2           | 0           | 0           | 0           | 0           | 0           | 0           | 0           | 0           | 52           |
| Total                                | 661         | 554         | 526         | 621         | 550         | 602         | 652         | 673         | 708         | 707         | 746         | 728         | 721         | 735         | 896         | 523         | 10,603       |