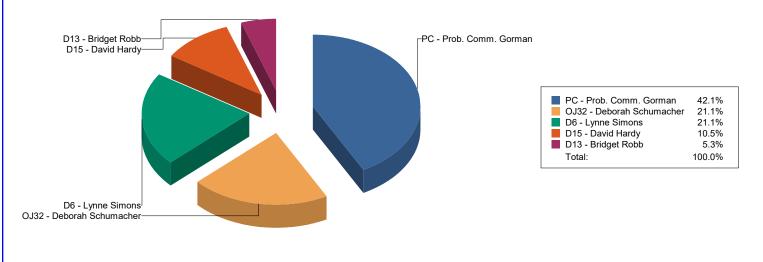

# 2.2.1 - Scheduled Settlement Conferences

Events are grouped based upon resolution type. Pending settlement conferences are labled as 'Outcome Pending.' Multiple events may occur on a single case.

|                    |                      | <u>7/2021</u> | <u>8/2021</u> | 9/2021 | 10/2021 | 11/2021 | 12/2021 | 1/2022 | 2/2022 | 4/2022 | <u>5/2022</u> | 6/2022 | <u>Total</u> |
|--------------------|----------------------|---------------|---------------|--------|---------|---------|---------|--------|--------|--------|---------------|--------|--------------|
| PC - Prob. Comm.   | Heard - Settled      | 0             | 1             | 1      | 0       | 0       | 1       | 1      | 1      | 0      | 1             | 0      | 6            |
| Gorman             | Heard - Not Settled  | 0             | 0             | 0      | 0       | 0       | 0       | 0      | 0      | 0      | 0             | 1      | 1            |
|                    | Vacated              | 0             | 0             | 0      | 0       | 0       | 0       | 0      | 0      | 1      | 0             | 0      | 1            |
|                    | Total                | 0             | 1             | 1      | 0       | 0       | 1       | 1      | 1      | 1      | 1             | 1      | 8            |
| OJ32 - Deborah     | Heard - Settled      | 1             | 0             | 0      | 0       | 0       | 0       | 0      | 0      | 0      | 0             | 0      | 1            |
| Schumacher         | Heard - Not Settled  | 1             | 0             | 0      | 0       | 1       | 0       | 0      | 0      | 0      | 0             | 0      | 2            |
|                    | SC-Heard - Continued | 0             | 0             | 0      | 1       | 0       | 0       | 0      | 0      | 0      | 0             | 0      | 1            |
|                    | Total                | 2             | 0             | 0      | 1       | 1       | 0       | 0      | 0      | 0      | 0             | 0      | 4            |
| D6 - Lynne Simons  | Heard - Settled      | 0             | 1             | 0      | 0       | 0       | 0       | 0      | 1      | 0      | 0             | 0      | 2            |
| •                  | Heard - Not Settled  | 0             | 0             | 0      | 0       | 0       | 0       | 1      | 0      | 0      | 1             | 0      | 2            |
|                    | Total                | 0             | 1             | 0      | 0       | 0       | 0       | 1      | 1      | 0      | 1             | 0      | 4            |
| D15 - David Hardy  | Heard - Settled      | 0             | 0             | 0      | 0       | 0       | 0       | 0      | 1      | 0      | 0             | 0      | 1            |
| •                  | Vacated              | 0             | 0             | 0      | 0       | 0       | 0       | 0      | 0      | 0      | 0             | 1      | 1            |
|                    | Total                | 0             | 0             | 0      | 0       | 0       | 0       | 0      | 1      | 0      | 0             | 1      | 2            |
| D13 - Bridget Robb | Heard - Settled      | 0             | 0             | 1      | 0       | 0       | 0       | 0      | 0      | 0      | 0             | 0      | 1            |
| -                  | Total                | 0             | 0             | 1      | 0       | 0       | 0       | 0      | 0      | 0      | 0             | 0      | 1            |
| Total              |                      | 2             | 2             | 2      | 1       | 1       | 1       | 2      | 3      | 1      | 2             | 2      | 19           |