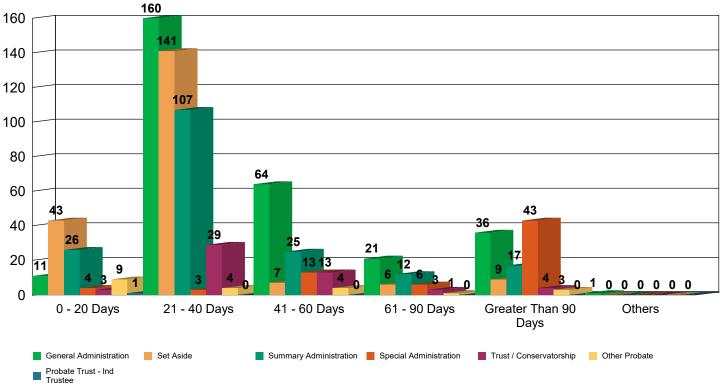

# 2.1 - Timeliness of First Hearing - Last 12 Full Months

Scheduled hearings for the last 12 months, broken out by the number of calendar days from initial petition filing to first hearing. Letters of Administration or Letters Testamentary should be issued within 90 days. Van Duizend, et. al. (2011). *Model Time Standards for State Trial Courts*.

|                              |                                   | <u>0 - 20 Days</u> | 21 - 40 Days | 41 - 60 Days | 61 - 90 Days | Greater Than         | <u>Others</u> |
|------------------------------|-----------------------------------|--------------------|--------------|--------------|--------------|----------------------|---------------|
| General Administration       | HP14 - PET/LETTERS/ADMIN          | 4                  | 77           | 27           | 11           | <b>90 Days</b><br>23 | 0             |
|                              | HP16 - PET/PRO/WILL/LET/TEST      | 3                  | 77           | 33           | 8            | 3                    | 1             |
|                              | HP10 - PET/CONF/SALE/REAL/PROP    | 0                  | 0            | 0            | 2            | 5                    | 0             |
|                              | HP26 - OTHER PROB/TRST/GDSHP HRC  | 3                  | 0            | 4            | 0            | 0                    | 0             |
|                              | HP17 - PET/PRO/WILL/LET/W/W/ANNEX | 0                  | 5            | 0            | 0            | 1                    | 0             |
|                              | HP25 - REPORT TO COURT            | 0                  | 0            | 0            | 0            | 2                    | 0             |
|                              | H320 - HEARING ON EX PARTE FILING | 0                  | 1            | 0            | 0            | 0                    | 0             |
|                              | H364 - HEARING                    | 0                  | 0            | 0            | 0            | 1                    | n             |
|                              | HP1 - ANNUAL ACCOUNTING           | 0                  | 0            | 0            | 0            | 1                    | n             |
|                              | HP18 - PET/SPECIAL ADMIN          | 1                  | 0            | Ö            | 0            | 0                    | 0             |
|                              | Total                             | 11                 | 160          | 64           | 21           | 36                   | 1             |
| Set Aside                    | HP22 - PET/SETASIDE/W/O/ADMIN     | 42                 | 141          | 7            | 6            | 8                    | 0             |
|                              | HP18 - PET/SPECIAL ADMIN          | 0                  | 0            | 0            | 0            | 1                    | 0             |
|                              | HP2 - ACCOUNTING, OTHER           | 1                  | Ō            | 0            | 0            | 0                    | 0             |
|                              | Total                             | 43                 | 141          | 7            | 6            | 9                    | 0             |
| Summary Administration       | HP14 - PET/LETTERS/ADMIN          | 12                 | 59           | 13           | 6            | 11                   | 0             |
| anniary Auministration       | HP16 - PET/PRO/WILL/LET/TEST      | 13                 | 43           | 11           | 4            | 3                    | n             |
|                              | HP10 - PET/CONF/SALE/REAL/PROP    | 0                  | 0            | 0            | 2            | 3                    | n             |
|                              | HP22 - PET/SETASIDE/W/O/ADMIN     | 0                  | 1            | 1            | 0            | 0                    | 0             |
|                              | H320 - HEARING ON EX PARTE FILING | 0                  | 1            | Ö            | 0            | 0                    | n             |
|                              | H820 - STATUS HEARING             | 1                  | 0            | 0            | 0            | 0                    | 0             |
|                              | HP1 - ANNUAL ACCOUNTING           | 0                  | 1            | 0            | 0            | 0                    | 0             |
|                              | HP15 - PET/PARTIAL DISTRIBUTION   | 0                  | 1            | 0            | 0            | 0                    | 0             |
|                              | HP26 - OTHER PROB/TRST/GDSHP HRC  | 0                  | 1            | 0            | 0            | 0                    | 0             |
|                              | Total                             | 26                 | 107          | 25           | 12           | 17                   | 0             |
| no sial Administration       | HP22 - PET/SETASIDE/W/O/ADMIN     | 0                  | 0            | 5            | 2            | 18                   | 0             |
| p                            | HP14 - PET/LETTERS/ADMIN          | 0                  | 1            | 4            | 2            | 4                    | 0             |
|                              | HP18 - PET/SPECIAL ADMIN          | 3                  | 1            | 3            | 0            | 2                    | 0             |
|                              | HP26 - OTHER PROB/TRST/GDSHP HRC  | 1                  | Ó            | 0            | 1            | 7                    | 0             |
|                              | HP25 - REPORT TO COURT            | 0                  | 0            | 0            | 0            | 4                    | 0             |
|                              |                                   | 0                  | 1            |              | 1            | 0                    | 0             |
|                              | HP16 - PET/PRO/WILL/LET/TEST      | •                  | 1            | 1            | 1            |                      | 0             |
|                              | H364 - HEARING                    | 0                  | 0            | 0            | 0            | 2                    | 0             |
|                              | H820 - STATUS HEARING             | 0                  | 0            | 0            | 0            | 2                    | 0             |
|                              | HP10 - PET/CONF/SALE/REAL/PROP    | 0                  | 0            | 0            | 0            | 1                    | 0             |
|                              | HP12 - PET/FINAL DISTRIBUTION     | 0                  | 0            | 0            | 0            | 1                    | 0             |
|                              | HP2 - ACCOUNTING, OTHER           | 0                  | 0            | 0            | 0            | 1                    | 0             |
|                              | HP5 - FIRST&FIN ACCT/PET/DIST     | 0<br>              | - <u>0</u>   | 0<br>13      | <u> </u>     | <u>1</u><br>43       | 0<br>0        |
|                              | Total                             | •                  | -            |              | -            | 43                   | U             |
|                              | HP26 - OTHER PROB/TRST/GDSHP HRC  | 3                  | 26           | 11           | 3            | 4                    | 0             |
|                              | HP13 - PETITION FOR INSTRUCTIONS  | 0                  | 1            | 1            | 0            | 0                    | 0             |
|                              | HP14 - PET/LETTERS/ADMIN          | 0                  | 0            | 1            | 0            | 0                    | 0             |
|                              | HP22 - PET/SETASIDE/W/O/ADMIN     | 0                  | 1            | 0            | 0            | 0                    | 0             |
|                              | HP27 - PET/CONFIRM/TRUSTEE        | 0                  | 1            | 0            | 0            | 0                    | 0             |
|                              | Total                             | 3                  | 29           | 13           | 3            | 4                    | 0             |
|                              | HP26 - OTHER PROB/TRST/GDSHP HRC  |                    | 2            | 3            | 0            | 2                    | 0             |
|                              | HP22 - PET/SETASIDE/W/O/ADMIN     | 1                  | 2            | 0            | 1            | 0                    | 0             |
|                              | HP18 - PET/SPECIAL ADMIN          | 2                  | 0            | 0            | 0            | 0                    | 0             |
|                              | H320 - HEARING ON EX PARTE FILING | 1                  | 0            | 0            | 0            | 0                    | 0             |
|                              | HP13 - PETITION FOR INSTRUCTIONS  | 0                  | 0            | 0            | 0            | 1                    | 0             |
|                              | HP16 - PET/PRO/WILL/LET/TEST      | 0                  | 0            | 1            | 0            | 0                    | 0             |
|                              | Total                             | 9                  | 4            | 4            | 1            | 3                    | 0             |
|                              | HP26 - OTHER PROB/TRST/GDSHP HRC  | 1                  | 0            | 0            | 0            | 0                    | 0             |
| robate Trust - Ind           |                                   |                    | -            |              | •            | •                    |               |
| robate Trust - Ind<br>rustee | Total                             | 1                  | 0            | 0            | 0            | 0                    | 0             |

This section calculates the date of the first hearing from the date the initial Petition was filed. The initial Petition may not require a hearing (i.e. Petition to Release Medical Records) but a subsequent Petition filed in the same case may require a hearing. The calculation is made from the date the case was initiated (in this example, the date of the filing of the Petition to Release Medical Records). The initial nature of the case will affect this calculation when the status has changed as a result of a subsequent Petition.