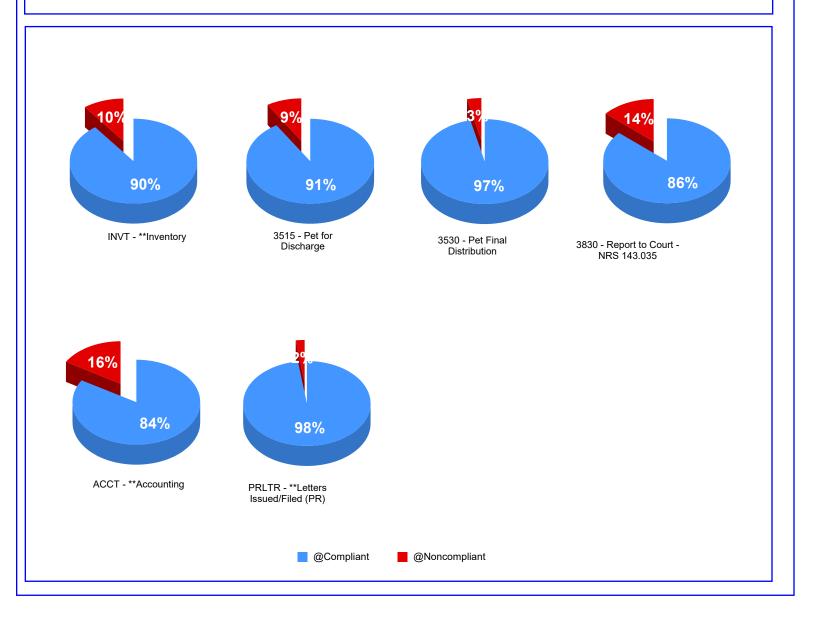

# 3.1 - Milestones for all Probate Cases

Milestone tracks have been added to cases initiated 1/1/2009 to present.

Every Summary and General Administration case requires the filing of the following:

This compliance rate applies to 602 cases.