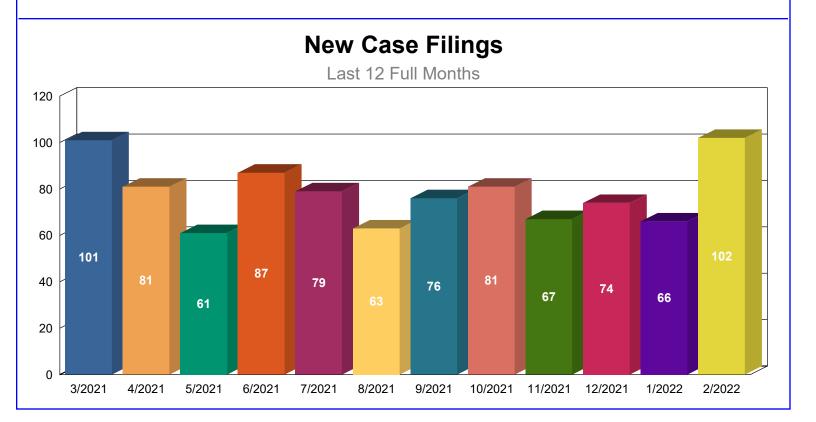

#### 1.2 - New Probate Cases

New Probate cases filed in the previous 12 months pursuant to State of Nevada, USJR Data Dictionary Version 3.3 (Effective as of July 1, 2014).

|                             | <u>3/2021</u> | <u>4/2021</u> | <u>5/2021</u> | <u>6/2021</u> | <u>7/2021</u> | <u>8/2021</u> | <u>9/2021</u> | 10/2021 | <u>11/2021</u> | <u>12/2021</u> | 1/2022 | <u>2/2022</u> | Total |
|-----------------------------|---------------|---------------|---------------|---------------|---------------|---------------|---------------|---------|----------------|----------------|--------|---------------|-------|
| FA - GENERAL ADMINISTRATION | 27            | 31            | 19            | 28            | 17            | 14            | 21            | 22      | 22             | 20             | 17     | 21            | 259   |
| SE - SET ASIDE              | 15            | 11            | 10            | 22            | 19            | 13            | 18            | 13      | 12             | 12             | 13     | 25            | 183   |
| SU - SUMMARY ADMINISTRATION | 23            | 17            | 15            | 11            | 13            | 15            | 8             | 20      | 16             | 13             | 13     | 19            | 183   |
| SL - SPECIAL ADMINISTRATION | 19            | 13            | 7             | 6             | 20            | 8             | 14            | 11      | 12             | 16             | 16     | 22            | 164   |
| OP - OTHER PROBATE          | 10            | 6             | 3             | 15            | 5             | 8             | 10            | 10      | 2              | 7              | 7      | 14            | 97    |
| TN - TRUST/CONSERVATORSHIP  | 7             | 3             | 7             | 5             | 5             | 5             | 5             | 5       | 3              | 6              | 0      | 1             | 52    |
| Total                       | 101           | 81            | 61            | 87            | 79            | 63            | 76            | 81      | 67             | 74             | 66     | 102           | 938   |