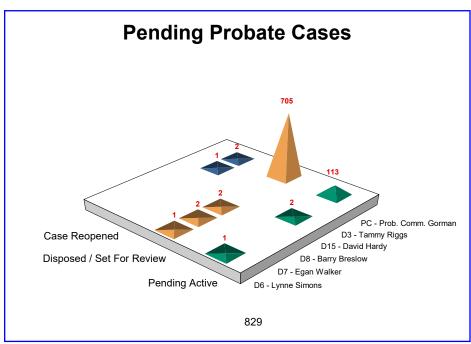

#### 1.1 - Status of Pending Probate Cases

Average Age of Case reflects time of initial petition to either time of disposition or current date. Cases reflect the Judicial Officer assigned.

0 - 30 Days 31 - 60 Days 61 - 90 Days 91 - 180 Days 181 - 365 Greater than Total 365 Days Days D6 - Lynne Simons **Pending Active Disposed / Set For Review** Total D7 - Egan Walker **Disposed / Set For Review** Total D8 - Barry Breslow **Disposed / Set For Review** Total D15 - David Hardy **Pending Active** Total D3 - Tammy Riggs **Case Reopened** Total PC - Prob. Comm. Gorman Pending Active **Disposed / Set For Review Case Reopened** Total Total 

Cases represented in the previous table and this graph contain cases with any initial filing date. Disposed cases are not listed here. Age of case is determined by the date the status was updated.

**Pending - Active:** A count of cases that, at the start of the reporting period, are awaiting disposition.

**Disposed/Set for Review:** A count of cases at the end of each month that, following an initial Entry of Judgment, are awaiting a regularly scheduled review involving a hearing before a judicial officer during the reporting period.

**Reopened:** A count of cases in which judgments have previously been entered but which have been

restored to the courts pending caseload due to the filing of a request to modify or enforce the existing judgments.

These days represent the time from petition to adjudication, at which point the cases stop aging. This group represents cases that are awaiting a regularly scheduled review (ex., annual report). These cases do not continue to age, and therefore, remain static in their respective age grouping.