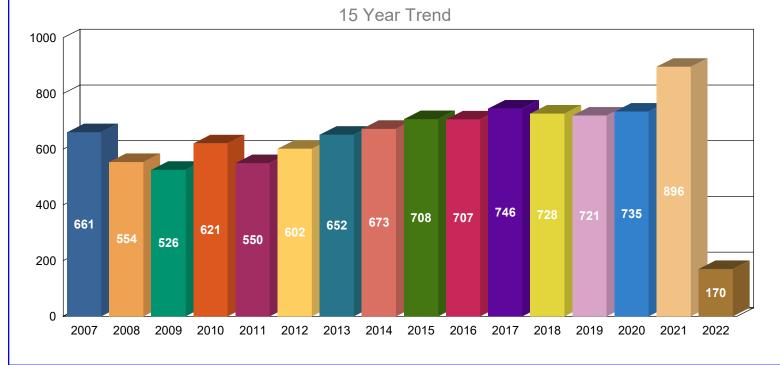

1.3 - New Probate Cases

New Probate cases filed in the previous 15 years.

|                                      | <u>2007</u> | <u>2008</u> | <u>2009</u> | <u>2010</u> | <u>2011</u> | <u>2012</u> | <u>2013</u> | <u>2014</u> | <u>2015</u> | <u>2016</u> | <u>2017</u> | <u>2018</u> | <u>2019</u> | <u>2020</u> | <u>2021</u> | <u>2022</u> | <u>Total</u> |
|--------------------------------------|-------------|-------------|-------------|-------------|-------------|-------------|-------------|-------------|-------------|-------------|-------------|-------------|-------------|-------------|-------------|-------------|--------------|
| SE - SET ASIDE                       | 126         | 151         | 150         | 164         | 143         | 173         | 207         | 214         | 212         | 171         | 164         | 173         | 146         | 134         | 168         | 38          | 2,534        |
| FA - GENERAL<br>ADMINISTRATION       | 231         | 151         | 120         | 143         | 92          | 112         | 126         | 139         | 141         | 124         | 130         | 129         | 175         | 162         | 263         | 39          | 2,277        |
| SU - SUMMARY<br>ADMINISTRATION       | 103         | 90          | 89          | 109         | 107         | 95          | 106         | 117         | 139         | 190         | 200         | 232         | 180         | 209         | 185         | 32          | 2,183        |
| SL - SPECIAL<br>ADMINISTRATION       | 95          | 67          | 72          | 90          | 78          | 82          | 65          | 72          | 66          | 72          | 49          | 68          | 84          | 102         | 134         | 38          | 1,234        |
| OP - OTHER PROBATE                   | 52          | 54          | 40          | 51          | 81          | 100         | 92          | 76          | 91          | 96          | 120         | 79          | 85          | 54          | 89          | 21          | 1,181        |
| TN -<br>TRUST/CONSERVATORSHIP        | 0           | 0           | 0           | 0           | 0           | 0           | 0           | 29          | 59          | 54          | 83          | 47          | 51          | 74          | 57          | 1           | 455          |
| TR - PROBATE TRUST- IND<br>TRUSTEE   | 47          | 39          | 50          | 47          | 41          | 39          | 46          | 24          | 0           | 0           | 0           | 0           | 0           | 0           | 0           | 1           | 334          |
| TM - PROBATE TRUST -<br>CORP TRUSTEE | 7           | 2           | 5           | 17          | 8           | 1           | 10          | 2           | 0           | 0           | 0           | 0           | 0           | 0           | 0           | 0           | 52           |
| Total                                | 661         | 554         | 526         | 621         | 550         | 602         | 652         | 673         | 708         | 707         | 746         | 728         | 721         | 735         | 896         | 170         | 10,250       |