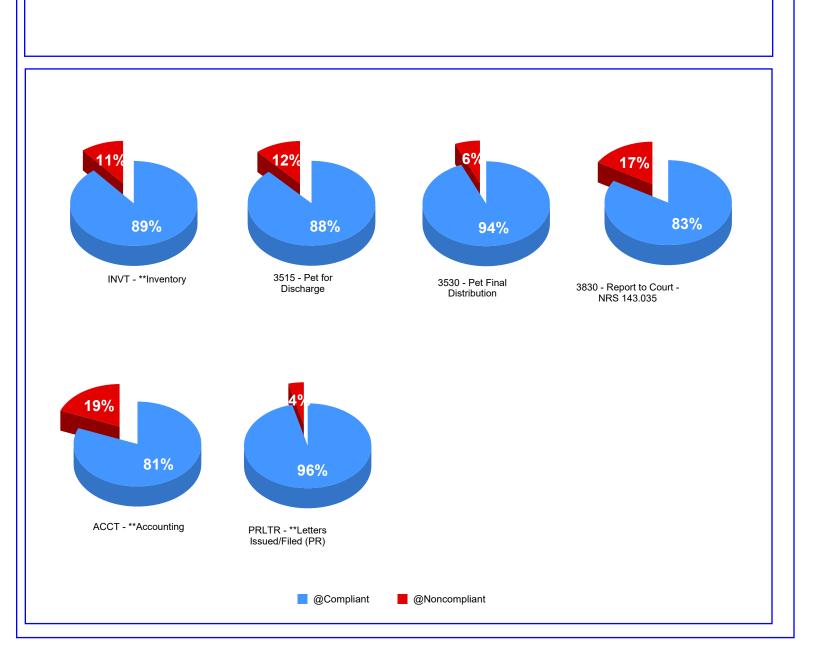

### 3.0 Milestone Compliance

3.1 - Milestone Graphs

Please note that certain data groups may not appear in this report, due to no data being returned from the report query.