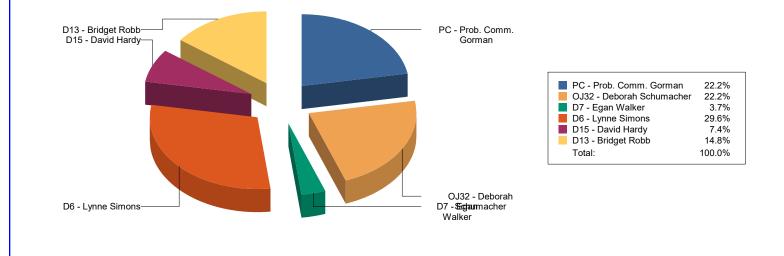

#### 1.1 - Status of Pending Probate Cases

Average Age of Case reflects time of initial petition to either time of disposition or current date. Cases reflect the Judicial Officer assigned.

0 - 30 Days 31 - 60 Days 61 - 90 Days 91 - 180 Days 181 - 365 Greater than Total 365 Days Days D6 - Lynne Simons **Pending Active Disposed / Set For Review** Total D7 - Egan Walker **Disposed / Set For Review** Total D8 - Barry Breslow **Disposed / Set For Review** Total D15 - David Hardy **Pending Active** Total D3 - Tammy Riggs **Case Reopened** Total PC - Prob. Comm. Gorman Pending Active **Disposed / Set For Review Case Reopened** Total Total 

Cases represented in the previous table and this graph contain cases with any initial filing date. Disposed cases are not listed here. Age of case is determined by the date the status was updated.

**Pending - Active:** A count of cases that, at the start of the reporting period, are awaiting disposition.

**Disposed/Set for Review:** A count of cases at the end of each month that, following an initial Entry of Judgment, are awaiting a regularly scheduled review involving a hearing before a judicial officer during the reporting period.

**Reopened:** A count of cases in which judgments have previously been entered but which have been

restored to the courts pending caseload due to the filing of a request to modify or enforce the existing judgments.

These days represent the time from petition to adjudication, at which point the cases stop aging. This group represents cases that are awaiting a regularly scheduled review (ex., annual report). These cases do not continue to age, and therefore, remain static in their respective age grouping.