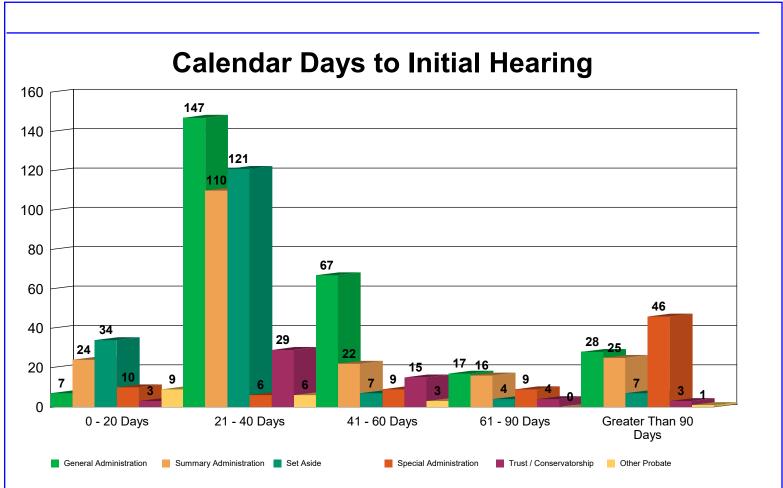

### 2.1 - Timeliness of First Hearing - Last 12 Full Months

Scheduled hearings for the last 12 months, broken out by the number of calendar days from initial petition filing to first hearing. Letters of Administration or Letters Testamentary should be issued within 90 days. Van Duizend, et. al. (2011). *Model Time Standards for State Trial Courts*.

#### General Administration

|                           | <u>(</u> | <u>) - 30 Days</u> | <u>31 - 60 Days</u> | <u>61 - 90 Days</u> | <u>91 - 180 Days</u> | <u>181 - 365</u><br><u>Days</u> | <u>Greater than</u><br><u>365 Days</u> | <u>Total</u> |
|---------------------------|----------|--------------------|---------------------|---------------------|----------------------|---------------------------------|----------------------------------------|--------------|
| Pending Active            |          | 23                 | 7                   | 0                   | 4                    | 0                               | 0                                      | 34           |
| Disposed / Set For Review |          | 55                 | 189                 | 36                  | 14                   | 3                               | 1                                      | 298          |
|                           | Total    | 78                 | 196                 | 36                  | 18                   | 3                               | 1                                      | 332          |

```
Other Probate
```

|                           |       | <u>0 - 30 Days</u> | <u>31 - 60 Days</u> | <u>91 - 180 Days</u> | <u>Total</u> |
|---------------------------|-------|--------------------|---------------------|----------------------|--------------|
| Pending Active            |       | 6                  | 1                   | 1                    | 8            |
| Disposed / Set For Review |       | 2                  | 0                   | 0                    | 2            |
|                           | Total | 8                  | 1                   | 1                    | 10           |

#### Set Aside

|                           |       | <u>0 - 30 Days</u> | <u>31 - 60 Days</u> | <u>91 - 180 Days</u> | <u>181 - 365</u><br><u>Days</u> | <u>Total</u> |
|---------------------------|-------|--------------------|---------------------|----------------------|---------------------------------|--------------|
| Pending Active            |       | 20                 | 1                   | 2                    | 1                               | 24           |
| Disposed / Set For Review |       | 2                  | 1                   | 1                    | 0                               | 4            |
|                           | Total | 22                 | 2                   | 3                    | 1                               | 28           |

#### Special Administration

|                           | <u>(</u> | <u>0 - 30 Days</u> | <u>31 - 60 Days</u> | <u>61 - 90 Days</u> | <u>91 - 180 Days</u> | <u>181 - 365</u><br><u>Days</u> | <u>Greater than</u><br><u>365 Days</u> | <u>Total</u> |
|---------------------------|----------|--------------------|---------------------|---------------------|----------------------|---------------------------------|----------------------------------------|--------------|
| Pending Active            |          | 19                 | 1                   | 0                   | 3                    | 1                               | 0                                      | 24           |
| Disposed / Set For Review |          | 161                | 15                  | 3                   | 1                    | 0                               | 1                                      | 181          |
| Case Reopened             |          | 1                  | 0                   | 0                   | 0                    | 0                               | 0                                      | 1            |
|                           | Total    | 181                | 16                  | 3                   | 4                    | 1                               | 1                                      | 206          |
| -                         |          |                    |                     |                     |                      |                                 |                                        |              |

| Summary Administration    |       |                    |                                        |                     |                      |                                 |              |
|---------------------------|-------|--------------------|----------------------------------------|---------------------|----------------------|---------------------------------|--------------|
|                           |       | <u>0 - 30 Days</u> | <u>31 - 60 Days</u>                    | <u>61 - 90 Days</u> | <u>91 - 180 Days</u> | <u>181 - 365</u><br><u>Days</u> | <u>Total</u> |
| Pending Active            |       | 16                 | 5                                      | 0                   | 1                    | 1                               | 23           |
| Disposed / Set For Review |       | 87                 | 94                                     | 11                  | 9                    | 2                               | 203          |
| Case Reopened             |       | 1                  | 0                                      | 0                   | 0                    | 0                               | 1            |
|                           | Total | 104                | 99                                     | 11                  | 10                   | 3                               | 227          |
| Trust / Conservatorship   |       | <u>0 - 30 Days</u> | <u>Greater than</u><br><u>365 Days</u> |                     |                      |                                 |              |
| Pending Active            |       | 0                  | 3                                      | 3                   |                      |                                 |              |
| Disposed / Set For Review |       | 1                  | 0                                      | 1                   |                      |                                 |              |
| Case Reopened             |       | 0                  | 1                                      | 1                   |                      |                                 |              |
|                           | Total | 1                  | 4                                      | 5                   | -                    |                                 |              |