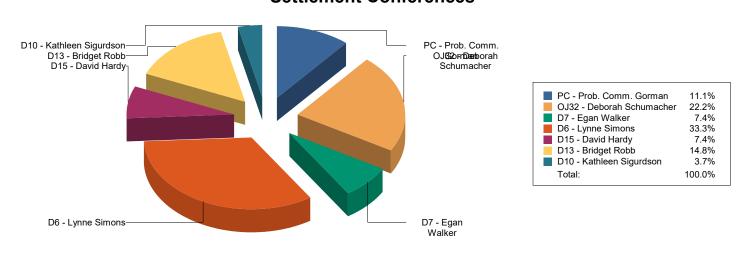

### 2.2.1 - Scheduled Settlement Conferences

Events are grouped based upon resolution type. Pending settlement conferences are labled as 'Outcome Pending.' Multiple events may occur on a single case.

|                    |                      | 12/2020 | 2/2021 | 3/2021 | 4/2021 | 5/2021 | 6/2021 | 7/2021 | 8/2021 | 9/2021 | 10/2021 | 11/2021 | <u>Total</u> |
|--------------------|----------------------|---------|--------|--------|--------|--------|--------|--------|--------|--------|---------|---------|--------------|
| PC - Prob. Comm.   | Heard - Settled      | 0       | 0      | 0      | 0      | 1      | 0      | 0      | 1      | 1      | 0       | 0       | 3            |
| Gorman             | Total                | 0       | 0      | 0      | 0      | 1      | 0      | 0      | 1      | 1      | 0       | 0       | 3            |
| OJ32 - Deborah     | Heard - Settled      | 0       | 0      | 0      | 0      | 0      | 0      | 1      | 0      | 0      | 0       | 0       | 1            |
| Schumacher         | Heard - Not Settled  | 0       | 0      | 0      | 0      | 0      | 0      | 1      | 0      | 0      | 0       | 1       | 2            |
|                    | Heard - Continued    | 0       | 0      | 0      | 1      | 0      | 0      | 0      | 0      | 0      | 0       | 0       | 1            |
|                    | Heard                | 0       | 0      | 0      | 0      | 0      | 1      | 0      | 0      | 0      | 0       | 0       | 1            |
|                    | SC-Heard - Continued | 0       | 0      | 0      | 0      | 0      | 0      | 0      | 0      | 0      | 1       | 0       | 1            |
|                    | Total                | 0       | 0      | 0      | 1      | 0      | 1      | 2      | 0      | 0      | 1       | 1       | 6            |
| D7 - Egan Walker   | Heard - Settled      | 0       | 0      | 0      | 0      | 1      | 0      | 0      | 0      | 0      | 0       | 0       | 1            |
| _ · _ <b>g</b>     | Heard - Continued    | 0       | 1      | 0      | 0      | 0      | 0      | 0      | 0      | 0      | 0       | 0       | 1            |
|                    | Total                | 0       | 1      | 0      | 0      | 1      | 0      | 0      | 0      | 0      | 0       | 0       | 2            |
| D6 - Lynne Simons  | Heard - Settled      | 0       | 0      | 0      | 1      | 1      | 1      | 0      | 1      | 0      | 0       | 0       | 4            |
| 20 2,0             | Heard - Not Settled  | 0       | 1      | 0      | 0      | 0      | 1      | 0      | 0      | 0      | 0       | 0       | 2            |
|                    | Heard - Continued    | 1       | 1      | 1      | 0      | 0      | 0      | 0      | 0      | 0      | 0       | 0       | 3            |
|                    | Total                | 1       | 2      | 1      | 1      | 1      | 2      | 0      | 1      | 0      | 0       | 0       | 9            |
| D15 - David Hardy  | Heard - Settled      | 0       | 1      | 1      | 0      | 0      | 0      | 0      | 0      | 0      | 0       | 0       | 2            |
|                    | Total                | 0       | 1      | 1      | 0      | 0      | 0      | 0      | 0      | 0      | 0       | 0       | 2            |
| D13 - Bridget Robb | Heard - Settled      | 0       | 0      | 1      | 0      | 0      | 0      | 0      | 0      | 1      | 0       | 0       | 2            |
|                    | Heard - Not Settled  | 0       | 0      | 0      | 2      | 0      | 0      | 0      | 0      | 0      | 0       | 0       | 2            |
|                    | Total                | 0       | 0      | 1      | 2      | 0      | 0      | 0      | 0      | 1      | 0       | 0       | 4            |
| D10 - Kathleen     | Heard - Not Settled  | 1       | 0      | 0      | 0      | 0      | 0      | 0      | 0      | 0      | 0       | 0       | 1            |
| Sigurdson          | Total                | 1       | 0      | 0      | 0      | 0      | 0      | 0      | 0      | 0      | 0       | 0       | 1            |
| Total              |                      | 2       | 4      | 3      | 4      | 3      | 3      | 2      | 2      | 2      | 1       | 1       | 27           |