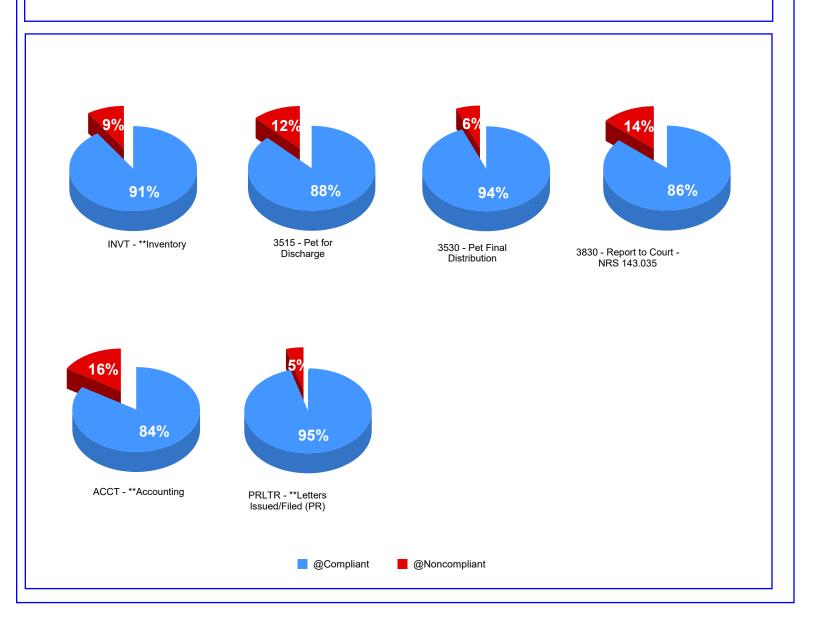

### 3.1 - Milestones for all Probate Cases

Milestone tracks have been added to cases initiated 1/1/2009 to present.

Every Summary and General Administration case requires the filing of the following:

This compliance rate applies to 488 cases.