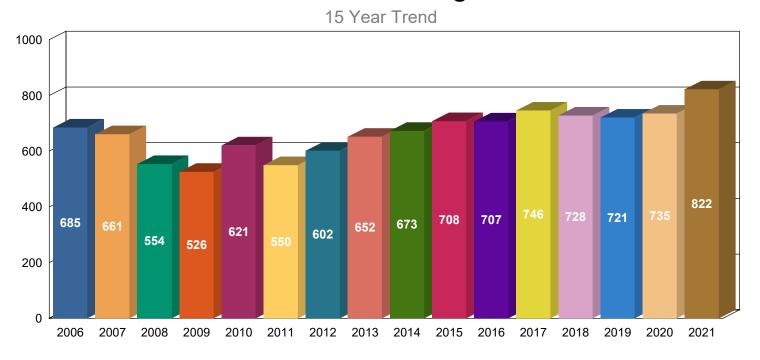

### 1.3 - New Probate Cases

New Probate cases filed in the previous 15 years.

|                                      | <u>2006</u> | <u>2007</u> | <u>2008</u> | <u>2009</u> | <u>2010</u> | <u>2011</u> | <u>2012</u> | <u>2013</u> | <u>2014</u> | <u>2015</u> | <u>2016</u> | <u>2017</u> | <u>2018</u> | <u>2019</u> | <u>2020</u> | <u>2021</u> | <u>Total</u> |
|--------------------------------------|-------------|-------------|-------------|-------------|-------------|-------------|-------------|-------------|-------------|-------------|-------------|-------------|-------------|-------------|-------------|-------------|--------------|
| SE - SET ASIDE                       | 126         | 126         | 151         | 150         | 164         | 143         | 173         | 207         | 214         | 212         | 171         | 164         | 173         | 146         | 134         | 156         | 2,610        |
| FA - GENERAL<br>ADMINISTRATION       | 249         | 231         | 151         | 120         | 143         | 92          | 112         | 126         | 139         | 141         | 124         | 130         | 129         | 175         | 162         | 234         | 2,458        |
| SU - SUMMARY<br>ADMINISTRATION       | 101         | 103         | 90          | 89          | 109         | 107         | 95          | 106         | 117         | 139         | 190         | 200         | 232         | 180         | 209         | 167         | 2,234        |
| SL - SPECIAL<br>ADMINISTRATION       | 109         | 95          | 67          | 72          | 90          | 78          | 82          | 65          | 72          | 66          | 72          | 49          | 68          | 84          | 102         | 131         | 1,302        |
| OP - OTHER PROBATE                   | 46          | 52          | 54          | 40          | 51          | 81          | 100         | 92          | 76          | 91          | 96          | 120         | 79          | 85          | 54          | 83          | 1,200        |
| TN -<br>TRUST/CONSERVATORSHIP        | 0           | 0           | 0           | 0           | 0           | 0           | 0           | 0           | 29          | 59          | 54          | 83          | 47          | 51          | 74          | 51          | 448          |
| TR - PROBATE TRUST- IND<br>TRUSTEE   | 49          | 47          | 39          | 50          | 47          | 41          | 39          | 46          | 24          | 0           | 0           | 0           | 0           | 0           | 0           | 0           | 382          |
| TM - PROBATE TRUST -<br>CORP TRUSTEE | 5           | 7           | 2           | 5           | 17          | 8           | 1           | 10          | 2           | 0           | 0           | 0           | 0           | 0           | 0           | 0           | 57           |
| Total                                | 685         | 661         | 554         | 526         | 621         | 550         | 602         | 652         | 673         | 708         | 707         | 746         | 728         | 721         | 735         | 822         | 10,691       |