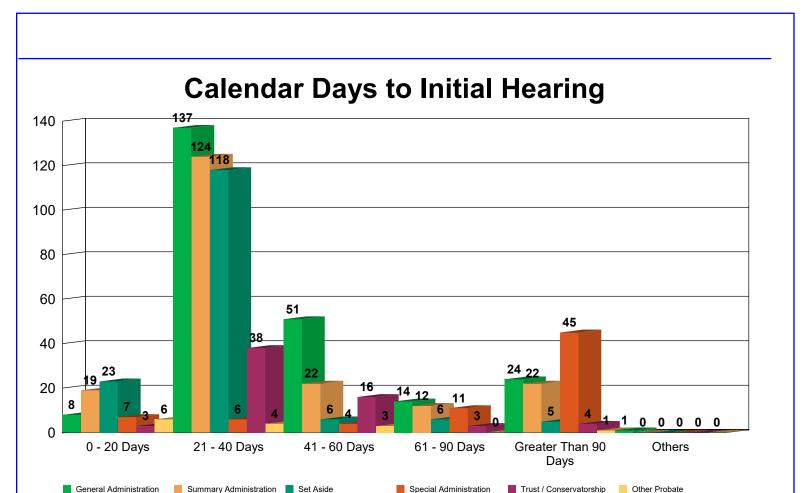

### 2.1 - Timeliness of First Hearing - Last 12 Full Months

Scheduled hearings for the last 12 months, broken out by the number of calendar days from initial petition filing to first hearing. Letters of Administration or Letters Testamentary should be issued within 90 days. Van Duizend, et. al. (2011). *Model Time Standards for State Trial Courts*.

|                        |                                      | <u>0 - 20 Days</u> | 21 - 40 Days | 41 - 60 Days   | 61 - 90 Days | Greater Than<br>90 Days | Others |
|------------------------|--------------------------------------|--------------------|--------------|----------------|--------------|-------------------------|--------|
| General Administration | HP16 - PET/PRO/WILL/LET/TEST         | 1                  | 70           | 31             | 7            | 6                       | 1      |
|                        | HP14 - PET/LETTERS/ADMIN             | 2                  | 61           | 20             | 5            | 10                      | 0      |
|                        | HP17 - PET/PRO/WILL/LET/W/W/ANNEX    | 0                  | 4            | 0              | 1            | 1                       | 0      |
|                        | HP26 - OTHER PROB/TRST/GDSHP HRC     | 3                  | 1            | 0              | 0            | 0                       | 0      |
|                        | HP10 - PET/CONF/SALE/REAL/PROP       | 0                  | 0            | 0              | 0            | 3                       | 0      |
|                        | HP18 - PET/SPECIAL ADMIN             | 2                  | 0            | 0              | 1            | Ö                       | Ô      |
|                        | H644 - ORDER TO SHOW CAUSE           | 0                  | 0            | 0              | Ö            | 2                       | 0      |
|                        | HP1 - ANNUAL ACCOUNTING              | 0                  | 0            | 0              | 0            | 1                       | 0      |
|                        |                                      | 0                  | 1            | 0              | 0            | 0                       | 0      |
|                        | HP22 - PET/SETASIDE/W/O/ADMIN        | •                  | 1            | -              | -            | 0                       | 0      |
|                        | HP25 - REPORT TO COURT Total         | 0<br><b>8</b>      | 0<br>137     | 0<br><b>51</b> | 0<br>14      | 24                      | 0<br>1 |
|                        |                                      | 0                  | 137          |                |              | 24                      | '      |
| Summary Administration | HP14 - PET/LETTERS/ADMIN             | 11                 | 61           | 9              | 8            | 11                      | 0      |
|                        | HP16 - PET/PRO/WILL/LET/TEST         | 8                  | 59           | 10             | 3            | 4                       | 0      |
|                        | HP10 - PET/CONF/SALE/REAL/PROP       | 0                  | 1            | 2              | 1            | 5                       | 0      |
|                        | H320 - HEARING ON EX PARTE FILING    | 0                  | 1            | 0              | 0            | 0                       | 0      |
|                        | HP15 - PET/PARTIAL DISTRIBUTION      | 0                  | 1            | 0              | 0            | 0                       | 0      |
|                        | HP17 - PET/PRO/WILL/LET/W/W/ANNEX    | 0                  | 0            | 1              | 0            | 0                       | 0      |
|                        | HP18 - PET/SPECIAL ADMIN             | 0                  | 0            | 0              | 0            | 1                       | 0      |
|                        | HP22 - PET/SETASIDE/W/O/ADMIN        | 0                  | 1            | 0              | 0            | 0                       | 0      |
|                        | HP25 - REPORT TO COURT               | Ö                  | Ö            | Ö              | Ö            | 1                       | 0      |
|                        | Total                                | 19                 | 124          | 22             | 12           | 22                      | 0      |
| Set Aside              | HP22 - PET/SETASIDE/W/O/ADMIN        | 22                 | 118          | 6              | 6            | 4                       | 0      |
| Det Aside              | H644 - ORDER TO SHOW CAUSE           | 0                  | 0            | Ö              | Ö            | 1                       | Ö      |
|                        | HP2 - ACCOUNTING, OTHER              | 1                  | Ö            | Ö              | Ö            | 0                       | 0      |
|                        | Total                                | 23                 | 118          | 6              | 6            | 5                       | 0      |
|                        | LIDOS DET/CETA CIDE/AN/O/A DAMINI    | 0                  | 0            | 2              | 0            | 00                      | 0      |
| Special Administration | HP22 - PET/SETASIDE/W/O/ADMIN        | 0                  | 0            | 3              | 2            | 26                      | 0      |
|                        | HP18 - PET/SPECIAL ADMIN             | 7                  | 4            | 1              | 1            | 1_                      | 0      |
|                        | HP25 - REPORT TO COURT               | 0                  | 0            | 0              | 1            | 5                       | 0      |
|                        | HP26 - OTHER PROB/TRST/GDSHP HRC     | 0                  | 1            | 0              | 2            | 3                       | 0      |
|                        | H644 - ORDER TO SHOW CAUSE           | 0                  | 0            | 0              | 0            | 3                       | 0      |
|                        | HP16 - PET/PRO/WILL/LET/TEST         | 0                  | 0            | 0              | 3            | 0                       | 0      |
|                        | HP10 - PET/CONF/SALE/REAL/PROP       | 0                  | 0            | 0              | 1            | 1                       | 0      |
|                        | HP14 - PET/LETTERS/ADMIN             | 0                  | 0            | 0              | 1            | 1                       | 0      |
|                        | HP5 - FIRST&FIN ACCT/PET/DIST        | 0                  | 0            | 0              | 0            | 2                       | 0      |
|                        | H320 - HEARING ON EX PARTE FILING    | 0                  | 1            | 0              | 0            | 0                       | 0      |
|                        | H364 - HEARING                       | Ö                  | Ö            | Ö              | Ö            | 1                       | 0      |
|                        | H820 - STATUS HEARING                | 0                  | 0            | 0              | Ö            | 1                       | 0      |
|                        |                                      | 0                  | 0            | 0              | 0            | 1                       | 0      |
|                        | HP2 - ACCOUNTING, OTHER Total        |                    | <u> </u>     | <u> </u>       | <br>11       | 45                      | 0      |
|                        |                                      | ,                  | U            | **             |              | 73                      | U      |
| rust / Conservatorship | HP26 - OTHER PROB/TRST/GDSHP HRC     | 3                  | 34           | 12             | 3            | 3                       | 0      |
|                        | HP13 - PETITION FOR INSTRUCTIONS     | 0                  | 3            | 3              | 0            | 1                       | 0      |
|                        | HP14 - PET/LETTERS/ADMIN             | 0                  | 0            | 1              | 0            | 0                       | 0      |
|                        | HP22 - PET/SETASIDE/W/O/ADMIN        | 0                  | 1            | 0              | 0            | 0                       | 0      |
|                        | Total                                | 3                  | 38           | 16             | 3            | 4                       | 0      |
| Other Probate          | HP26 - OTHER PROB/TRST/GDSHP HRC     | 2                  | 3            | 3              | 0            | 0                       | 0      |
| <del>-</del>           | HP18 - PET/SPECIAL ADMIN             | 2                  | 0            | 0              | 0            | 0                       | 0      |
|                        | H320 - HEARING ON EX PARTE FILING    | 1                  | 0            | 0              | 0            | 0                       | 0      |
|                        | H640 - ORAL ARGUMENTS                | Ö                  | Ö            | Ö              | Ö            | 1                       | 0      |
|                        | HP12 - PET/FINAL DISTRIBUTION        | 0                  | 1            | 0              | 0            | 0                       | 0      |
|                        |                                      | 1                  | 0            | 0              | 0            | 0                       | 0      |
|                        | HP22 - PET/SETASIDF/W/O/ADMIN        |                    | ()           |                |              |                         |        |
|                        | HP22 - PET/SETASIDE/W/O/ADMIN  Total | 6                  | 4            | 3              | 0            | 1                       | 0      |

This secton calculates the date off the ffrst hearing ffrom the date the inital Petton was ffled. The inital Petton may not require a hearing (i.e. Petton to Release Medical Records) but a subsequent Petton ffled in the same case may require a hearing. The calculation is made ffrom the date the case was initated (in this example, the date off the ffling off the etton to Release Medical Records). The inital nature off the case will affect this calculation when the status has changed as a result off a subsequent Petton.