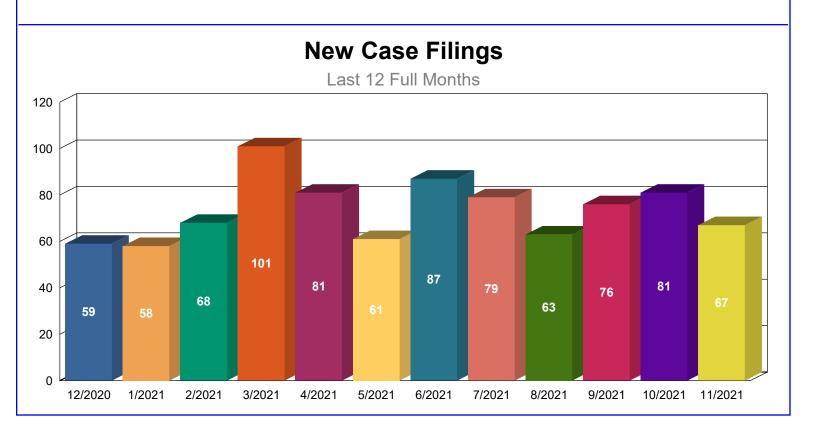

### 1.2 - New Probate Cases

New Probate cases filed in the previous 12 months pursuant to State of Nevada, USJR Data Dictionary Version 3.3 (Effective as of July 1, 2014).

|                             | 12/2020 | 1/2021 | 2/2021 | 3/2021 | 4/2021 | 5/2021 | 6/2021 | 7/2021 | 8/2021 | 9/2021 | 10/2021 | 11/2021 | <u>Total</u> |
|-----------------------------|---------|--------|--------|--------|--------|--------|--------|--------|--------|--------|---------|---------|--------------|
| FA - GENERAL ADMINISTRATION | 13      | 17     | 25     | 27     | 30     | 17     | 26     | 15     | 14     | 19     | 22      | 22      | 247          |
| SU - SUMMARY ADMINISTRATION | 18      | 15     | 19     | 23     | 16     | 15     | 9      | 12     | 14     | 8      | 20      | 16      | 185          |
| SE - SET ASIDE              | 9       | 12     | 11     | 15     | 11     | 10     | 22     | 19     | 13     | 18     | 13      | 12      | 165          |
| SL - SPECIAL ADMINISTRATION | 10      | 4      | 4      | 19     | 15     | 9      | 10     | 23     | 8      | 16     | 11      | 12      | 141          |
| OP - OTHER PROBATE          | 3       | 7      | 6      | 10     | 6      | 3      | 15     | 5      | 9      | 10     | 10      | 2       | 86           |
| TN - TRUST/CONSERVATORSHIP  | 6       | 3      | 3      | 7      | 3      | 7      | 5      | 5      | 5      | 5      | 5       | 3       | 57           |
| Total                       | 59      | 58     | 68     | 101    | 81     | 61     | 87     | 79     | 63     | 76     | 81      | 67      | 881          |