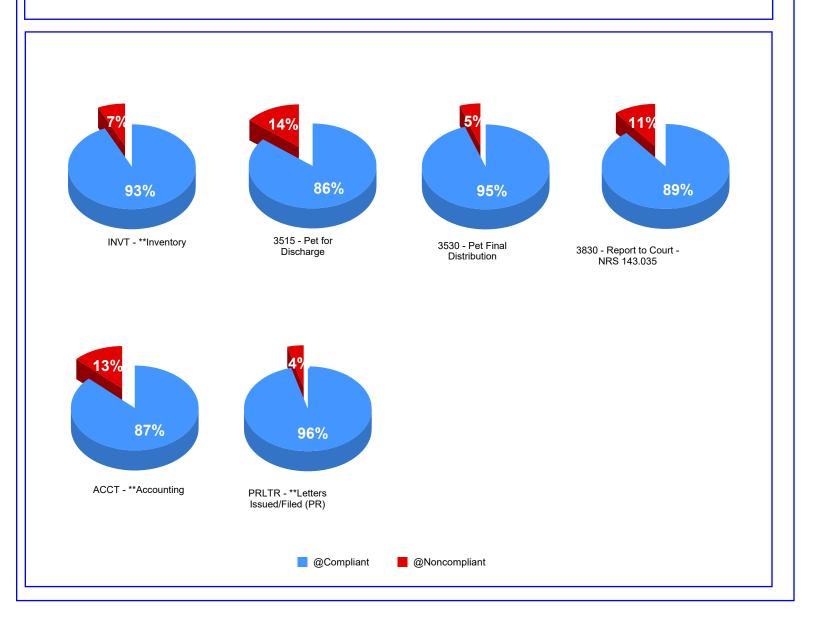

| HP14 - PETI/ELTERSIADMIN                                                                                                                                                                                                                                                                                                                                                                                                                                                                                                                                                                                                                                                                                                                                                                                                                                                                                                                                                                                                                                                                                                                                                                                                                                                                                                                                                                                                                                                                                                                                                                                                                                                                                                                                                                                                                                                                                                                                                                                                                                                                                                  |                        |                                   | <u>0 - 20 Days</u> | 21 - 40 Days                          | 41 - 60 Days | 61 - 90 Days | Greater Than<br>90 Days | <u>Total</u> |
|---------------------------------------------------------------------------------------------------------------------------------------------------------------------------------------------------------------------------------------------------------------------------------------------------------------------------------------------------------------------------------------------------------------------------------------------------------------------------------------------------------------------------------------------------------------------------------------------------------------------------------------------------------------------------------------------------------------------------------------------------------------------------------------------------------------------------------------------------------------------------------------------------------------------------------------------------------------------------------------------------------------------------------------------------------------------------------------------------------------------------------------------------------------------------------------------------------------------------------------------------------------------------------------------------------------------------------------------------------------------------------------------------------------------------------------------------------------------------------------------------------------------------------------------------------------------------------------------------------------------------------------------------------------------------------------------------------------------------------------------------------------------------------------------------------------------------------------------------------------------------------------------------------------------------------------------------------------------------------------------------------------------------------------------------------------------------------------------------------------------------|------------------------|-----------------------------------|--------------------|---------------------------------------|--------------|--------------|-------------------------|--------------|
| HP14 - PETILETTERS/ADMIN                                                                                                                                                                                                                                                                                                                                                                                                                                                                                                                                                                                                                                                                                                                                                                                                                                                                                                                                                                                                                                                                                                                                                                                                                                                                                                                                                                                                                                                                                                                                                                                                                                                                                                                                                                                                                                                                                                                                                                                                                                                                                                  | General Administration | HP16 - PET/PRO/WILL/LET/TEST      | 0                  | 70                                    | 31           | 9            | 8                       | 118          |
| HP10 - PETI/CONN/SALE/REAL/PROP                                                                                                                                                                                                                                                                                                                                                                                                                                                                                                                                                                                                                                                                                                                                                                                                                                                                                                                                                                                                                                                                                                                                                                                                                                                                                                                                                                                                                                                                                                                                                                                                                                                                                                                                                                                                                                                                                                                                                                                                                                                                                           |                        |                                   | 2                  | 58                                    | 19           | 6            | 10                      | 95           |
| HP26 - OTHER PROB/TRST/GDSHP HRC                                                                                                                                                                                                                                                                                                                                                                                                                                                                                                                                                                                                                                                                                                                                                                                                                                                                                                                                                                                                                                                                                                                                                                                                                                                                                                                                                                                                                                                                                                                                                                                                                                                                                                                                                                                                                                                                                                                                                                                                                                                                                          |                        | HP17 - PET/PRO/WILL/LET/W/W/ANNEX | 0                  | 4                                     | 0            | 1            | 1                       | 6            |
| H644 - ORDER TO SHOW CAUSE                                                                                                                                                                                                                                                                                                                                                                                                                                                                                                                                                                                                                                                                                                                                                                                                                                                                                                                                                                                                                                                                                                                                                                                                                                                                                                                                                                                                                                                                                                                                                                                                                                                                                                                                                                                                                                                                                                                                                                                                                                                                                                |                        | HP10 - PET/CONF/SALE/REAL/PROP    | 0                  | 0                                     | 0            | 0            | 3                       | 3            |
| HP1 - ANNUAL ACCOUNTING                                                                                                                                                                                                                                                                                                                                                                                                                                                                                                                                                                                                                                                                                                                                                                                                                                                                                                                                                                                                                                                                                                                                                                                                                                                                                                                                                                                                                                                                                                                                                                                                                                                                                                                                                                                                                                                                                                                                                                                                                                                                                                   |                        | HP26 - OTHER PROB/TRST/GDSHP HRC  | 2                  | 1                                     | 0            | 0            | 0                       | 3            |
| HP1 - ANNUAL ACCOUNTING                                                                                                                                                                                                                                                                                                                                                                                                                                                                                                                                                                                                                                                                                                                                                                                                                                                                                                                                                                                                                                                                                                                                                                                                                                                                                                                                                                                                                                                                                                                                                                                                                                                                                                                                                                                                                                                                                                                                                                                                                                                                                                   |                        | H644 - ORDER TO SHOW CAUSE        | 0                  | 0                                     | 0            | 0            | 2                       | 2            |
| HP18 - PETI/SECIAL ADMIN                                                                                                                                                                                                                                                                                                                                                                                                                                                                                                                                                                                                                                                                                                                                                                                                                                                                                                                                                                                                                                                                                                                                                                                                                                                                                                                                                                                                                                                                                                                                                                                                                                                                                                                                                                                                                                                                                                                                                                                                                                                                                                  |                        |                                   | 0                  | 0                                     | 0            | 0            |                         | 2            |
| HP22 - PET/SETASIDE/W/O/ADMIN   0                                                                                                                                                                                                                                                                                                                                                                                                                                                                                                                                                                                                                                                                                                                                                                                                                                                                                                                                                                                                                                                                                                                                                                                                                                                                                                                                                                                                                                                                                                                                                                                                                                                                                                                                                                                                                                                                                                                                                                                                                                                                                         |                        |                                   | 1                  | 0                                     |              |              |                         | 2            |
| HP25 - REPORT TO COURT                                                                                                                                                                                                                                                                                                                                                                                                                                                                                                                                                                                                                                                                                                                                                                                                                                                                                                                                                                                                                                                                                                                                                                                                                                                                                                                                                                                                                                                                                                                                                                                                                                                                                                                                                                                                                                                                                                                                                                                                                                                                                                    |                        |                                   | 0                  | 1                                     |              | =            |                         | 1            |
| HP5 - FIRST&FIN ACCT/PET/DIST                                                                                                                                                                                                                                                                                                                                                                                                                                                                                                                                                                                                                                                                                                                                                                                                                                                                                                                                                                                                                                                                                                                                                                                                                                                                                                                                                                                                                                                                                                                                                                                                                                                                                                                                                                                                                                                                                                                                                                                                                                                                                             |                        |                                   | -                  | Ò                                     | -            | -            |                         | i<br>1       |
| Total                                                                                                                                                                                                                                                                                                                                                                                                                                                                                                                                                                                                                                                                                                                                                                                                                                                                                                                                                                                                                                                                                                                                                                                                                                                                                                                                                                                                                                                                                                                                                                                                                                                                                                                                                                                                                                                                                                                                                                                                                                                                                                                     |                        |                                   |                    |                                       |              |              | •                       | 1            |
| ummary Administration HP14 - PET/LETTERS/ADMIN         10         65         10         7         10         HP16 - PET/PRO/WILL/LET/TEST         8         55         10         3         6         HP10 - PET/CONF/SALE/REAL/PROP         0         1         2         1         5         10         3         6         HP16 - PET/PRO/WILL/LET/TEST         8         55         10         3         6         6         HP16 - PET/PRO/WILL/LET/TEST         8         55         10         3         6         6         6         1         0         0         0         0         0         0         0         0         0         0         0         0         0         0         0         0         0         0         1         1         0         0         0         1         1         0         0         0         1         1         0         0         0         1         1         0         0         0         1         1         2         1         1         0         0         0         1         1         2         2         2         1         1         1         2         2         3         4         4         4         4                                                                                                                                                                                                                                                                                                                                                                                                                                                                                                                                                                                                                                                                                                                                                                                                                                                                                                                                         |                        |                                   |                    | •                                     | -            |              |                         | 234          |
| HP16 - PET/FORMILL/LET/TEST                                                                                                                                                                                                                                                                                                                                                                                                                                                                                                                                                                                                                                                                                                                                                                                                                                                                                                                                                                                                                                                                                                                                                                                                                                                                                                                                                                                                                                                                                                                                                                                                                                                                                                                                                                                                                                                                                                                                                                                                                                                                                               |                        | lotai                             | 5                  | 134                                   | 50           | 17           | 20                      | 234          |
| HP10 - PET/CONF/SALE/REAL/PROP   0   1   2   1   5     H320 - HEARING ON EX PARTE FILING   0   1   0   0   0     HP17 - PET/PROWILL/LET/W/WANNEX   0   0   1   0   0   0     HP18 - PET/SECIAL ADMIN   0   0   0   0   0   1     HP22 - PET/SETASIDE/W/O/ADMIN   0   1   0   0   0   0     HP25 - REPORT TO COURT   0   0   0   0   1     Total   18   123   23   11   23   7     Set Aside                                                                                                                                                                                                                                                                                                                                                                                                                                                                                                                                                                                                                                                                                                                                                                                                                                                                                                                                                                                                                                                                                                                                                                                                                                                                                                                                                                                                                                                                                                                                                                                                                                                                                                                               | ummary Administration  |                                   |                    |                                       |              |              |                         | 102          |
| H320 - HEARING ON EX PARTE FILING                                                                                                                                                                                                                                                                                                                                                                                                                                                                                                                                                                                                                                                                                                                                                                                                                                                                                                                                                                                                                                                                                                                                                                                                                                                                                                                                                                                                                                                                                                                                                                                                                                                                                                                                                                                                                                                                                                                                                                                                                                                                                         |                        |                                   |                    |                                       |              |              |                         | 82           |
| HP17 - PETI/PRO/WILL/LETT/W/WIANNEX                                                                                                                                                                                                                                                                                                                                                                                                                                                                                                                                                                                                                                                                                                                                                                                                                                                                                                                                                                                                                                                                                                                                                                                                                                                                                                                                                                                                                                                                                                                                                                                                                                                                                                                                                                                                                                                                                                                                                                                                                                                                                       |                        | HP10 - PET/CONF/SALE/REAL/PROP    | 0                  | 1                                     | 2            | 1            | 5                       | 9            |
| HP18 - PET/SPECIAL ADMIN 0 1 0 0 0 0 1 HP22 - PET/SETASIDE/W/O/ADMIN 0 1 0 0 0 0 1 1                                                                                                                                                                                                                                                                                                                                                                                                                                                                                                                                                                                                                                                                                                                                                                                                                                                                                                                                                                                                                                                                                                                                                                                                                                                                                                                                                                                                                                                                                                                                                                                                                                                                                                                                                                                                                                                                                                                                                                                                                                      |                        |                                   | 0                  | 1                                     | 0            | 0            | 0                       | 1            |
| ##P22 - PET/ISETASIDE/WI/O/ADMIN 0 1 0 0 0 0 1 Total 18 123 23 11 23                                                                                                                                                                                                                                                                                                                                                                                                                                                                                                                                                                                                                                                                                                                                                                                                                                                                                                                                                                                                                                                                                                                                                                                                                                                                                                                                                                                                                                                                                                                                                                                                                                                                                                                                                                                                                                                                                                                                                                                                                                                      |                        | HP17 - PET/PRO/WILL/LET/W/W/ANNEX | 0                  | 0                                     | 1            | 0            | 0                       | 1            |
| ### HP25 - REPORT TO COURT 0 0 0 0 0 1    Total   18   123   23   11   23   23   11   23   23                                                                                                                                                                                                                                                                                                                                                                                                                                                                                                                                                                                                                                                                                                                                                                                                                                                                                                                                                                                                                                                                                                                                                                                                                                                                                                                                                                                                                                                                                                                                                                                                                                                                                                                                                                                                                                                                                                                                                                                                                             |                        | HP18 - PET/SPECIAL ADMIN          | 0                  | 0                                     | 0            | 0            | 1                       | 1            |
| Total   18                                                                                                                                                                                                                                                                                                                                                                                                                                                                                                                                                                                                                                                                                                                                                                                                                                                                                                                                                                                                                                                                                                                                                                                                                                                                                                                                                                                                                                                                                                                                                                                                                                                                                                                                                                                                                                                                                                                                                                                                                                                                                                                |                        | HP22 - PET/SETASIDE/W/O/ADMIN     | 0                  | 1                                     | 0            | 0            | 0                       | 1            |
| ### Aside HP22 - PET/SETASIDE/W/O/ADMIN 20 121 6 5 4 H644 - ORDER TO SHOW CAUSE 0 0 0 0 0 0 1 1 HP2 - ACCOUNTING, OTHER 1 0 0 0 0 0 0 0 0 1 1 HP2 - ACCOUNTING, OTHER 1 0 0 0 0 0 0 0 0 0 0 0 0 0 0 0 0 0 0                                                                                                                                                                                                                                                                                                                                                                                                                                                                                                                                                                                                                                                                                                                                                                                                                                                                                                                                                                                                                                                                                                                                                                                                                                                                                                                                                                                                                                                                                                                                                                                                                                                                                                                                                                                                                                                                                                               |                        | HP25 - REPORT TO COURT            | 0                  | 0                                     | 0            | 0            | 1                       | 1            |
| H644 - ORDER TO SHOW CAUSE                                                                                                                                                                                                                                                                                                                                                                                                                                                                                                                                                                                                                                                                                                                                                                                                                                                                                                                                                                                                                                                                                                                                                                                                                                                                                                                                                                                                                                                                                                                                                                                                                                                                                                                                                                                                                                                                                                                                                                                                                                                                                                |                        | Total                             | 18                 | 123                                   | 23           | 11           | 23                      | 198          |
| H644 - ORDER TO SHOW CAUSE                                                                                                                                                                                                                                                                                                                                                                                                                                                                                                                                                                                                                                                                                                                                                                                                                                                                                                                                                                                                                                                                                                                                                                                                                                                                                                                                                                                                                                                                                                                                                                                                                                                                                                                                                                                                                                                                                                                                                                                                                                                                                                | at Asida               | HP22 - PET/SETASIDE/W/O/ADMIN     | 20                 | 121                                   | 6            | 5            | 4                       | 156          |
| HP2 - ACCOUNTING, OTHER                                                                                                                                                                                                                                                                                                                                                                                                                                                                                                                                                                                                                                                                                                                                                                                                                                                                                                                                                                                                                                                                                                                                                                                                                                                                                                                                                                                                                                                                                                                                                                                                                                                                                                                                                                                                                                                                                                                                                                                                                                                                                                   | et Aside               |                                   |                    |                                       |              |              |                         | 1            |
| Total   21   121   6   5   5   5   6                                                                                                                                                                                                                                                                                                                                                                                                                                                                                                                                                                                                                                                                                                                                                                                                                                                                                                                                                                                                                                                                                                                                                                                                                                                                                                                                                                                                                                                                                                                                                                                                                                                                                                                                                                                                                                                                                                                                                                                                                                                                                      |                        |                                   |                    |                                       |              |              |                         | 1            |
| HP18 - PET/SPECIAL ADMIN                                                                                                                                                                                                                                                                                                                                                                                                                                                                                                                                                                                                                                                                                                                                                                                                                                                                                                                                                                                                                                                                                                                                                                                                                                                                                                                                                                                                                                                                                                                                                                                                                                                                                                                                                                                                                                                                                                                                                                                                                                                                                                  |                        | ·                                 | 21                 | -                                     |              | -            |                         | 158          |
| HP18 - PET/SPECIAL ADMIN                                                                                                                                                                                                                                                                                                                                                                                                                                                                                                                                                                                                                                                                                                                                                                                                                                                                                                                                                                                                                                                                                                                                                                                                                                                                                                                                                                                                                                                                                                                                                                                                                                                                                                                                                                                                                                                                                                                                                                                                                                                                                                  | nocial Administration  | HP22 - PET/SETASIDE/W/O/ADMIN     | 0                  | 0                                     | 1            | 3            | 29                      | 33           |
| HP25 - REPORT TO COURT                                                                                                                                                                                                                                                                                                                                                                                                                                                                                                                                                                                                                                                                                                                                                                                                                                                                                                                                                                                                                                                                                                                                                                                                                                                                                                                                                                                                                                                                                                                                                                                                                                                                                                                                                                                                                                                                                                                                                                                                                                                                                                    | peciai Administration  |                                   |                    |                                       |              |              |                         | 16           |
| HP26 - OTHER PROB/TRST/GDSHP HRC                                                                                                                                                                                                                                                                                                                                                                                                                                                                                                                                                                                                                                                                                                                                                                                                                                                                                                                                                                                                                                                                                                                                                                                                                                                                                                                                                                                                                                                                                                                                                                                                                                                                                                                                                                                                                                                                                                                                                                                                                                                                                          |                        |                                   | -                  |                                       | •            |              |                         | 9            |
| HP14 - PET/LETTERS/ADMIN                                                                                                                                                                                                                                                                                                                                                                                                                                                                                                                                                                                                                                                                                                                                                                                                                                                                                                                                                                                                                                                                                                                                                                                                                                                                                                                                                                                                                                                                                                                                                                                                                                                                                                                                                                                                                                                                                                                                                                                                                                                                                                  |                        |                                   | -                  |                                       |              |              |                         | 6            |
| H644 - ORDER TO SHOW CAUSE                                                                                                                                                                                                                                                                                                                                                                                                                                                                                                                                                                                                                                                                                                                                                                                                                                                                                                                                                                                                                                                                                                                                                                                                                                                                                                                                                                                                                                                                                                                                                                                                                                                                                                                                                                                                                                                                                                                                                                                                                                                                                                |                        |                                   |                    |                                       | 1            |              |                         | 4            |
| HP16 - PET/PRO/WILL/LET/TEST 0 0 0 0 3 0 0 3 0 0 1 1 2 1 1 2 1 1 1 1 1 1 1 1 1 1 1 1                                                                                                                                                                                                                                                                                                                                                                                                                                                                                                                                                                                                                                                                                                                                                                                                                                                                                                                                                                                                                                                                                                                                                                                                                                                                                                                                                                                                                                                                                                                                                                                                                                                                                                                                                                                                                                                                                                                                                                                                                                      |                        |                                   | -                  | ~                                     | 1            |              | -                       | -            |
| HP2 - ACCOUNTING, OTHER                                                                                                                                                                                                                                                                                                                                                                                                                                                                                                                                                                                                                                                                                                                                                                                                                                                                                                                                                                                                                                                                                                                                                                                                                                                                                                                                                                                                                                                                                                                                                                                                                                                                                                                                                                                                                                                                                                                                                                                                                                                                                                   |                        |                                   | -                  | ~                                     |              | -            |                         | 3            |
| HP10 - PET/CONF/SALE/REAL/PROP   0   0   0   0   1   1   1     HP5 - FIRST&FIN ACCT/PET/DIST   0   0   0   0   0   2     H320 - HEARING ON EX PARTE FILING   0   1   0   0   0   0     H364 - HEARING   0   0   0   0   0   1     H820 - STATUS HEARING   0   0   0   0   0   1     Total   8   7   3   14   52     rust / Conservatorship   HP26 - OTHER PROB/TRST/GDSHP HRC   4   34   13   3   3   4     HP13 - PETITION FOR INSTRUCTIONS   0   3   3   3   0   1     HP14 - PET/LETTERS/ADMIN   0   0   1   0   0     Total   4   37   17   3   5     ther Probate   HP26 - OTHER PROB/TRST/GDSHP HRC   2   3   2   0   0     H918 - PET/SPECIAL ADMIN   2   0   0   0   0     H320 - HEARING ON EX PARTE FILING   1   0   0   0   0     H640 - ORAL ARGUMENTS   0   0   0   0   0     HP12 - PET/FINAL DISTRIBUTION   0   1   0   0   0     HP12 - PET/FINAL DISTRIBUTION   0   1   0   0   0     HP12 - PET/FINAL DISTRIBUTION   0   1   0   0   0      Total   1   1   1   1   1   1     HP12 - PET/FINAL DISTRIBUTION   0   1   0   0   0     H912 - PET/FINAL DISTRIBUTION   0   1   0   0   0     H912 - PET/FINAL DISTRIBUTION   0   1   0   0   0     H912 - PET/FINAL DISTRIBUTION   0   1   0   0   0     H912 - PET/FINAL DISTRIBUTION   0   1   0   0     H913 - PET/FINAL DISTRIBUTION   0   1   0   0     H913 - PET/FINAL DISTRIBUTION   0   1   0   0     H914 - PET/FINAL DISTRIBUTION   0   1   0   0     H915 - PET/FINAL DISTRIBUTION   0   1   0   0     H916 - PET/FINAL DISTRIBUTION   0   1   0   0     H917 - PET/FINA |                        |                                   | -                  | ~                                     | -            |              |                         | 3            |
| HP5 - FIRST&FIN ACCT/PET/DIST                                                                                                                                                                                                                                                                                                                                                                                                                                                                                                                                                                                                                                                                                                                                                                                                                                                                                                                                                                                                                                                                                                                                                                                                                                                                                                                                                                                                                                                                                                                                                                                                                                                                                                                                                                                                                                                                                                                                                                                                                                                                                             |                        |                                   | -                  | ~                                     |              | =            |                         | 3            |
| H320 - HEARING ON EX PARTE FILING                                                                                                                                                                                                                                                                                                                                                                                                                                                                                                                                                                                                                                                                                                                                                                                                                                                                                                                                                                                                                                                                                                                                                                                                                                                                                                                                                                                                                                                                                                                                                                                                                                                                                                                                                                                                                                                                                                                                                                                                                                                                                         |                        |                                   | •                  | ~                                     | -            | -            |                         | 2            |
| H364 - HEARING   0   0   0   0   0   1     H820 - STATUS HEARING   0   0   0   0   0   1     Total   8   7   3   14   52     rust / Conservatorship   HP26 - OTHER PROB/TRST/GDSHP HRC   4   34   13   3   3   4     HP13 - PETITION FOR INSTRUCTIONS   0   3   3   3   0   1     HP14 - PET/LETTERS/ADMIN   0   0   1   0   0     Total   4   37   17   3   5     ther Probate   HP26 - OTHER PROB/TRST/GDSHP HRC   2   3   2   0   0     HP18 - PET/SPECIAL ADMIN   2   0   0   0   0     H320 - HEARING ON EX PARTE FILING   1   0   0   0   0     H640 - ORAL ARGUMENTS   0   0   0   0   0     HP12 - PET/FINAL DISTRIBUTION   0   1   0   0   0     HP12 - PET/FINAL DISTRIBUTION   0   1   0   0   0     HO                                                                                                                                                                                                                                                                                                                                                                                                                                                                                                                                                                                                                                                                                                                                                                                                                                                                                                                                                                                                                                                                                                                                                                                                                                                                                                                                                                                                        |                        |                                   | -                  | -                                     |              |              |                         | 2            |
| H820 - STATUS HEARING   0                                                                                                                                                                                                                                                                                                                                                                                                                                                                                                                                                                                                                                                                                                                                                                                                                                                                                                                                                                                                                                                                                                                                                                                                                                                                                                                                                                                                                                                                                                                                                                                                                                                                                                                                                                                                                                                                                                                                                                                                                                                                                                 |                        |                                   |                    |                                       |              |              |                         | 1            |
| Total 8 7 3 14 52  rust / Conservatorship HP26 - OTHER PROB/TRST/GDSHP HRC 4 34 13 3 4 HP13 - PETITION FOR INSTRUCTIONS 0 3 3 3 0 1 HP14 - PET/LETTERS/ADMIN 0 0 1 0 0 0 0 0 0 0 0 0 0 0 0 0 0 0 0                                                                                                                                                                                                                                                                                                                                                                                                                                                                                                                                                                                                                                                                                                                                                                                                                                                                                                                                                                                                                                                                                                                                                                                                                                                                                                                                                                                                                                                                                                                                                                                                                                                                                                                                                                                                                                                                                                                        |                        |                                   | -                  | ~                                     | -            |              | 1                       | 1            |
| rust / Conservatorship                                                                                                                                                                                                                                                                                                                                                                                                                                                                                                                                                                                                                                                                                                                                                                                                                                                                                                                                                                                                                                                                                                                                                                                                                                                                                                                                                                                                                                                                                                                                                                                                                                                                                                                                                                                                                                                                                                                                                                                                                                                                                                    |                        | H820 - STATUS HEARING             | 0                  | 0                                     | 0            | 0            | 1                       | 1            |
| HP13 - PETITION FOR INSTRUCTIONS 0 3 3 0 1 HP14 - PET/LETTERS/ADMIN 0 0 1 0 0  Total 4 37 17 3 5  ther Probate                                                                                                                                                                                                                                                                                                                                                                                                                                                                                                                                                                                                                                                                                                                                                                                                                                                                                                                                                                                                                                                                                                                                                                                                                                                                                                                                                                                                                                                                                                                                                                                                                                                                                                                                                                                                                                                                                                                                                                                                            |                        | Total                             | 8                  | 7                                     | 3            | 14           | 52                      | 84           |
| HP13 - PETITION FOR INSTRUCTIONS 0 3 3 0 1 HP14 - PET/LETTERS/ADMIN 0 0 1 0 0  Total 4 37 17 3 5  ther Probate                                                                                                                                                                                                                                                                                                                                                                                                                                                                                                                                                                                                                                                                                                                                                                                                                                                                                                                                                                                                                                                                                                                                                                                                                                                                                                                                                                                                                                                                                                                                                                                                                                                                                                                                                                                                                                                                                                                                                                                                            | rust / Conservatorship | HP26 - OTHER PROB/TRST/GDSHP HRC  | 4                  | 34                                    | 13           | 3            | 4                       | 58           |
| HP14 - PET/LETTERS/ADMIN                                                                                                                                                                                                                                                                                                                                                                                                                                                                                                                                                                                                                                                                                                                                                                                                                                                                                                                                                                                                                                                                                                                                                                                                                                                                                                                                                                                                                                                                                                                                                                                                                                                                                                                                                                                                                                                                                                                                                                                                                                                                                                  |                        |                                   |                    | 3                                     |              | 0            | 1                       | 7            |
| Total         4         37         17         3         5           ther Probate           HP26 - OTHER PROB/TRST/GDSHP HRC         2         3         2         0         0           HP18 - PET/SPECIAL ADMIN         2         0         0         0         0           H320 - HEARING ON EX PARTE FILING         1         0         0         0         0           H640 - ORAL ARGUMENTS         0         0         0         0         1           HP12 - PET/FINAL DISTRIBUTION         0         1         0         0         0                                                                                                                                                                                                                                                                                                                                                                                                                                                                                                                                                                                                                                                                                                                                                                                                                                                                                                                                                                                                                                                                                                                                                                                                                                                                                                                                                                                                                                                                                                                                                                              |                        |                                   |                    |                                       |              |              |                         | 1            |
| HP18 - PET/SPECIAL ADMIN       2       0       0       0       0         H320 - HEARING ON EX PARTE FILING       1       0       0       0       0         H640 - ORAL ARGUMENTS       0       0       0       0       1         HP12 - PET/FINAL DISTRIBUTION       0       1       0       0       0                                                                                                                                                                                                                                                                                                                                                                                                                                                                                                                                                                                                                                                                                                                                                                                                                                                                                                                                                                                                                                                                                                                                                                                                                                                                                                                                                                                                                                                                                                                                                                                                                                                                                                                                                                                                                    |                        |                                   |                    |                                       | -            |              |                         | 66           |
| HP18 - PET/SPECIAL ADMIN       2       0       0       0       0         H320 - HEARING ON EX PARTE FILING       1       0       0       0       0         H640 - ORAL ARGUMENTS       0       0       0       0       1         HP12 - PET/FINAL DISTRIBUTION       0       1       0       0       0                                                                                                                                                                                                                                                                                                                                                                                                                                                                                                                                                                                                                                                                                                                                                                                                                                                                                                                                                                                                                                                                                                                                                                                                                                                                                                                                                                                                                                                                                                                                                                                                                                                                                                                                                                                                                    | ther Prohate           | HP26 - OTHER PROB/TRST/GDSHP HRG  | 2                  | 3                                     | 2            | 0            | 0                       | 7            |
| H320 - HEARING ON EX PARTE FILING       1       0       0       0       0         H640 - ORAL ARGUMENTS       0       0       0       0       0       1         HP12 - PET/FINAL DISTRIBUTION       0       1       0       0       0       0                                                                                                                                                                                                                                                                                                                                                                                                                                                                                                                                                                                                                                                                                                                                                                                                                                                                                                                                                                                                                                                                                                                                                                                                                                                                                                                                                                                                                                                                                                                                                                                                                                                                                                                                                                                                                                                                             | iller FTODALE          |                                   |                    |                                       |              |              |                         | 2            |
| H640 - ORAL ARGUMENTS       0       0       0       0       1         HP12 - PET/FINAL DISTRIBUTION       0       1       0       0       0                                                                                                                                                                                                                                                                                                                                                                                                                                                                                                                                                                                                                                                                                                                                                                                                                                                                                                                                                                                                                                                                                                                                                                                                                                                                                                                                                                                                                                                                                                                                                                                                                                                                                                                                                                                                                                                                                                                                                                               |                        |                                   |                    |                                       |              |              |                         | 1            |
| HP12 - PET/FINAL DISTRIBUTION 0 1 0 0                                                                                                                                                                                                                                                                                                                                                                                                                                                                                                                                                                                                                                                                                                                                                                                                                                                                                                                                                                                                                                                                                                                                                                                                                                                                                                                                                                                                                                                                                                                                                                                                                                                                                                                                                                                                                                                                                                                                                                                                                                                                                     |                        |                                   |                    |                                       |              |              |                         |              |
|                                                                                                                                                                                                                                                                                                                                                                                                                                                                                                                                                                                                                                                                                                                                                                                                                                                                                                                                                                                                                                                                                                                                                                                                                                                                                                                                                                                                                                                                                                                                                                                                                                                                                                                                                                                                                                                                                                                                                                                                                                                                                                                           |                        |                                   |                    | ~                                     |              |              | = '-                    | 1            |
|                                                                                                                                                                                                                                                                                                                                                                                                                                                                                                                                                                                                                                                                                                                                                                                                                                                                                                                                                                                                                                                                                                                                                                                                                                                                                                                                                                                                                                                                                                                                                                                                                                                                                                                                                                                                                                                                                                                                                                                                                                                                                                                           |                        |                                   |                    | · · · · · · · · · · · · · · · · · · · |              |              |                         | 1<br>12      |
| otal 61 426 101 50 114 7                                                                                                                                                                                                                                                                                                                                                                                                                                                                                                                                                                                                                                                                                                                                                                                                                                                                                                                                                                                                                                                                                                                                                                                                                                                                                                                                                                                                                                                                                                                                                                                                                                                                                                                                                                                                                                                                                                                                                                                                                                                                                                  |                        |                                   | -                  | -                                     |              | -            |                         | 752          |

This secton calculates the date off the ffrst hearing ffrom the date the inital Petton was ffled. The inital Petton may not require a hearing (i.e. Petton to Release Medical Records) but a subsequent Petton ffled in the same case may require a hearing. The calculation is made ffrom the date the case was initated (in this example, the date off the ffling off the etton to Release Medical Records). The inital nature off the case will affect this calculation when the status has changed as a result off a subsequent Petton.