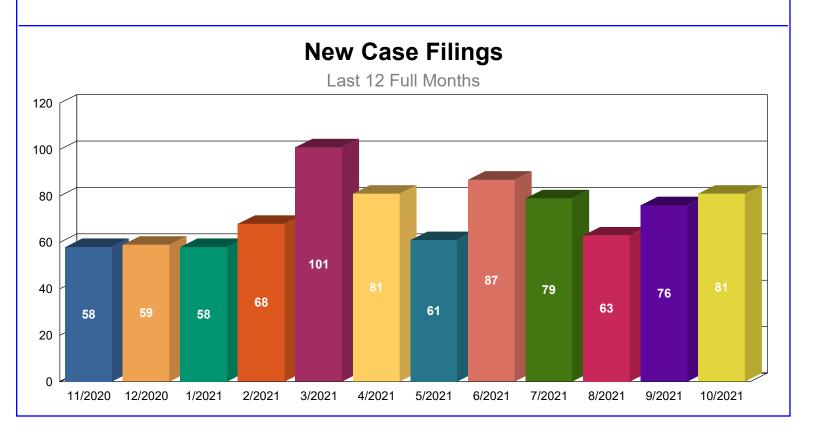

# 1.2 - New Probate Cases

New Probate cases filed in the previous 12 months pursuant to State of Nevada, USJR Data Dictionary Version 3.3 (Effective as of July 1, 2014).

|                             | 11/2020 | 12/2020 | 1/2021 | 2/2021 | 3/2021 | 4/2021 | 5/2021 | 6/2021 | 7/2021 | 8/2021 | 9/2021 | 10/2021 | <u>Total</u> |
|-----------------------------|---------|---------|--------|--------|--------|--------|--------|--------|--------|--------|--------|---------|--------------|
| FA - GENERAL ADMINISTRATION | 14      | 13      | 15     | 25     | 27     | 29     | 17     | 26     | 15     | 14     | 19     | 22      | 236          |
| SU - SUMMARY ADMINISTRATION | 17      | 18      | 15     | 19     | 23     | 16     | 14     | 8      | 11     | 14     | 8      | 20      | 183          |
| SE - SET ASIDE              | 5       | 9       | 12     | 11     | 15     | 11     | 10     | 22     | 19     | 13     | 17     | 13      | 157          |
| SL - SPECIAL ADMINISTRATION | 10      | 10      | 5      | 4      | 19     | 16     | 10     | 11     | 24     | 8      | 16     | 11      | 144          |
| OP - OTHER PROBATE          | 4       | 3       | 7      | 6      | 10     | 6      | 3      | 15     | 5      | 9      | 11     | 10      | 89           |
| TN - TRUST/CONSERVATORSHIP  | 8       | 6       | 4      | 3      | 7      | 3      | 7      | 5      | 5      | 5      | 5      | 5       | 63           |
| Total                       | 58      | 59      | 58     | 68     | 101    | 81     | 61     | 87     | 79     | 63     | 76     | 81      | 872          |