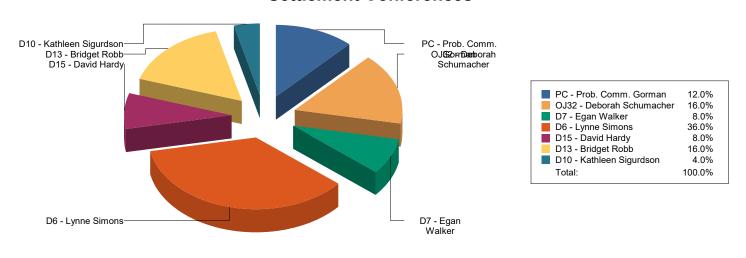

| 0      | 0      | 0             | 0      | 2            |
|                    | Total               | 0       | 0             | 1             | 2             | 0             | 0      | 0      | 0             | 1      | 4            |
| D10 - Kathleen     | Heard - Not Settled | 1       | 0             | 0             | 0             | 0             | 0      | 0      | 0             | 0      | 1            |
| Sigurdson          | Total               | 1       | 0             | 0             | 0             | 0             | 0      | 0      | 0             | 0      | 1            |
| Total              |                     | 2       | 4             | 3             | 4             | 3             | 3      | 2      | 2             | 2      | 25           |

# **Settlement Conferences**



# Additional Caseload Statistics

# 2.3 - Accountings and Inventories Filed

The below table shows the number of accountings, inventory and appraisement, and record of value filings in the past 12 full months for all probate case types.

| Accounting  | 11/2020<br>34 | <u>12/2020</u><br>21 | <u>1/2021</u><br>21 | <u>2/2021</u><br>36 | 3/2021<br>29 | <u>4/2021</u><br>30 | <u>5/2021</u><br>26 | <u>6/2021</u><br>42 | 7/2021<br>30 | 8/2021<br>24 | <u>9/2021</u><br>27 | <u>10/2021</u><br>22 | <u>Total</u><br>342 |
|-------------|---------------|----------------------|---------------------|---------------------|--------------|---------------------|---------------------|---------------------|--------------|--------------|---------------------|----------------------|---------------------|
| Inve