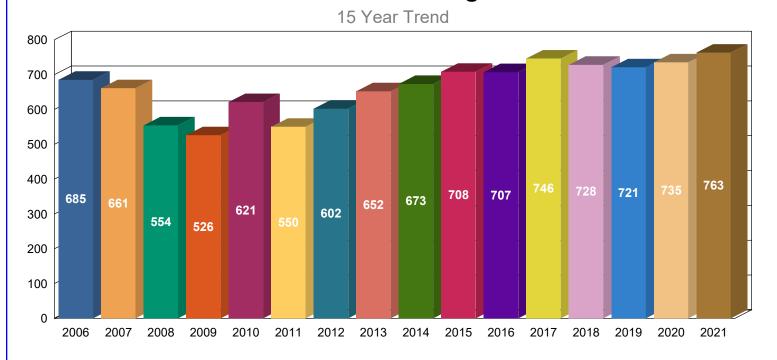

# 1.3 - New Probate Cases

New Probate cases filed in the previous 15 years.

|                                      | <u>2006</u> | <u>2007</u> | <u>2008</u> | <u>2009</u> | <u>2010</u> | <u>2011</u> | <u>2012</u> | <u>2013</u> | <u>2014</u> | <u>2015</u> | <u>2016</u> | <u>2017</u> | <u>2018</u> | <u>2019</u> | <u>2020</u> | <u>2021</u> | <u>Total</u> |
|--------------------------------------|-------------|-------------|-------------|-------------|-------------|-------------|-------------|-------------|-------------|-------------|-------------|-------------|-------------|-------------|-------------|-------------|--------------|
| SE - SET ASIDE                       | 126         | 126         | 151         | 150         | 164         | 143         | 173         | 207         | 214         | 212         | 171         | 164         | 173         | 146         | 134         | 145         | 2,599        |
| FA - GENERAL<br>ADMINISTRATION       | 249         | 231         | 151         | 120         | 143         | 92          | 112         | 126         | 139         | 141         | 124         | 130         | 129         | 175         | 162         | 212         | 2,436        |
| SU - SUMMARY<br>ADMINISTRATION       | 101         | 103         | 90          | 89          | 109         | 107         | 95          | 106         | 117         | 139         | 190         | 200         | 232         | 181         | 209         | 151         | 2,219        |
| SL - SPECIAL<br>ADMINISTRATION       | 109         | 95          | 67          | 72          | 90          | 78          | 82          | 65          | 72          | 66          | 72          | 49          | 68          | 83          | 102         | 124         | 1,294        |
| OP - OTHER PROBATE                   | 46          | 52          | 54          | 40          | 51          | 81          | 100         | 92          | 76          | 91          | 96          | 120         | 79          | 85          | 54          | 82          | 1,199        |
| TN -<br>TRUST/CONSERVATORSHIP        | 0           | 0           | 0           | 0           | 0           | 0           | 0           | 0           | 29          | 59          | 54          | 83          | 47          | 51          | 74          | 49          | 446          |
| TR - PROBATE TRUST- IND<br>TRUSTEE   | 49          | 47          | 39          | 50          | 47          | 41          | 39          | 46          | 24          | 0           | 0           | 0           | 0           | 0           | 0           | 0           | 382          |
| TM - PROBATE TRUST -<br>CORP TRUSTEE | 5           | 7           | 2           | 5           | 17          | 8           | 1           | 10          | 2           | 0           | 0           | 0           | 0           | 0           | 0           | 0           | 57           |
| Total                                | 685         | 661         | 554         | 526         | 621         | 550         | 602         | 652         | 673         | 708         | 707         | 746         | 728         | 721         | 735         | 763         | 10,632       |