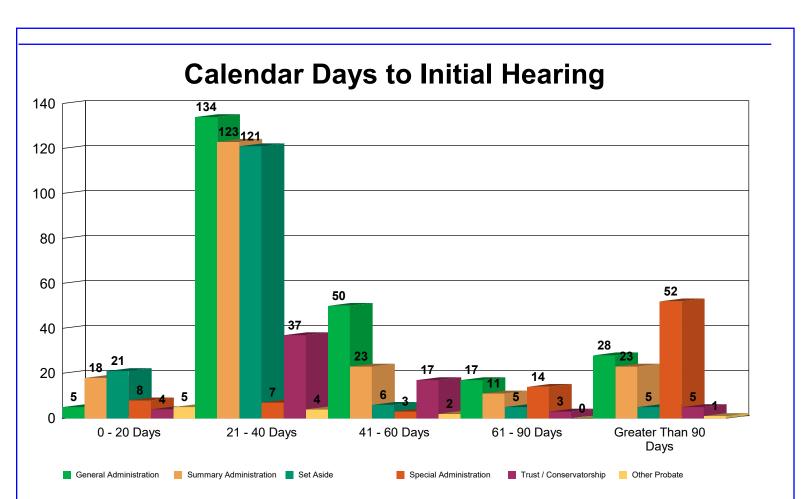

# 2.1 - Timeliness of First Hearing - Last 12 Full Months

Scheduled hearings for the last 12 months, broken out by the number of calendar days from initial petition filing to first hearing. Letters of Administration or Letters Testamentary should be issued within 90 days. Van Duizend, et. al. (2011). *Model Time Standards for State Trial Courts*.