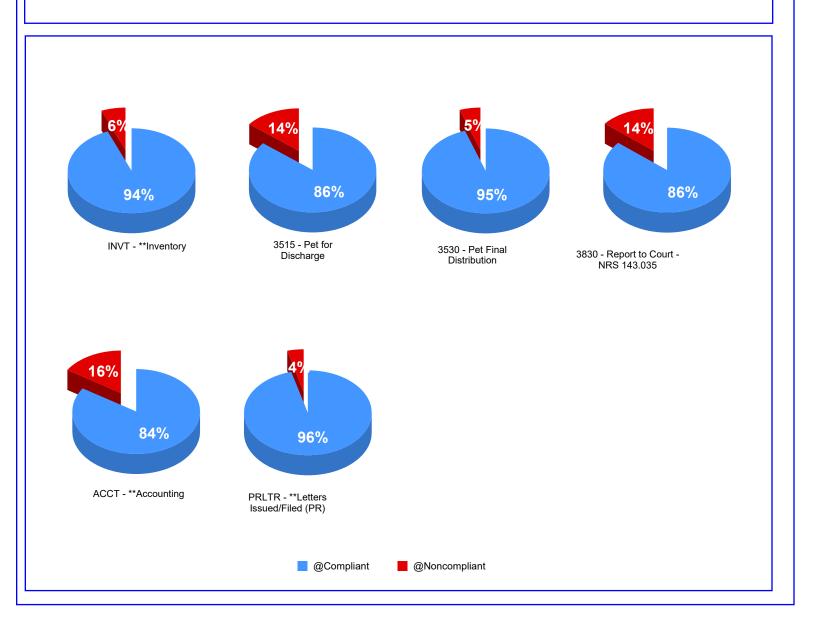

# 3.1 - Milestones for all Probate Cases

Milestone tracks have been added to cases initiated 1/1/2009 to present.

Every Summary and General Administration case requires the filing of the following:

This compliance rate applies to 457 cases.