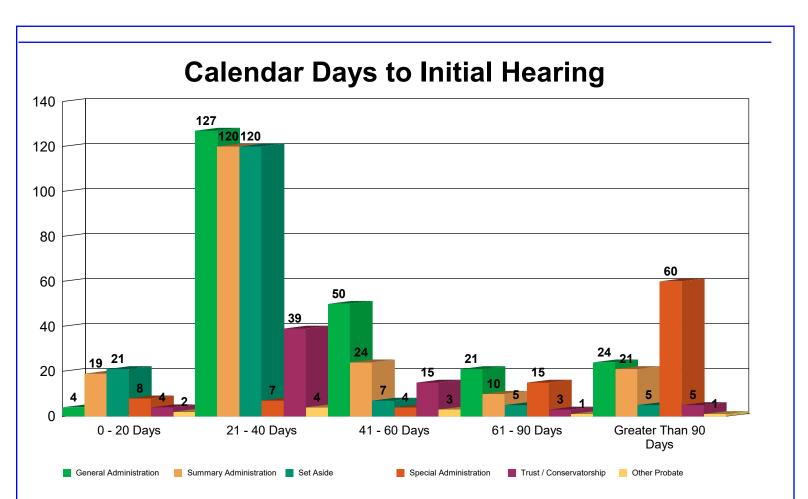

# 2.1 - Timeliness of First Hearing - Last 12 Full Months

Scheduled hearings for the last 12 months, broken out by the number of calendar days from initial petition filing to first hearing. Letters of Administration or Letters Testamentary should be issued within 90 days. Van Duizend, et. al. (2011). *Model Time Standards for State Trial Courts*.

|                         |                                   | <u>0 - 20 Days</u> | 21 - 40 Days | 41 - 60 Days | 61 - 90 Days | Greater Than<br>90 Days | <u>Total</u> |
|-------------------------|-----------------------------------|--------------------|--------------|--------------|--------------|-------------------------|--------------|
| General Administration  | HP16 - PET/PRO/WILL/LET/TEST      | 0                  | 63           | 31           | 11           | 8                       | 113          |
|                         | HP14 - PET/LETTERS/ADMIN          | 2                  | 58           | 19           | 8            | 8                       | 95           |
|                         | HP17 - PET/PRO/WILL/LET/W/W/ANNEX | 0                  | 4            | 0            | 1            | 1                       | 6            |
|                         | HP10 - PET/CONF/SALE/REAL/PROP    | 0                  | 0            | 0            | 0            | 3                       | 3            |
|                         | HP18 - PET/SPECIAL ADMIN          | 1                  | 0            | 0            | 1            | 0                       | 2            |
|                         | HP26 - OTHER PROB/TRST/GDSHP HRC  | 1                  | 1            | 0            | 0            | 0                       | 2            |
|                         | H644 - ORDER TO SHOW CAUSE        | 0                  | 0            | 0            | 0            | 1                       | 1            |
|                         | HP1 - ANNUAL ACCOUNTING           | 0                  | 0            | 0            | 0            | 1                       | 1            |
|                         | HP22 - PET/SETASIDE/W/O/ADMIN     | 0                  | 1            | 0            | 0            | 0                       | 1            |
|                         | HP25 - REPORT TO COURT            | 0                  | 0            | 0            | 0            | 1                       | 1            |
|                         | HP5 - FIRST&FIN ACCT/PET/DIST     | 0                  | 0            | 0            | 0            | 1                       | 1            |
|                         | Total                             | 4                  | 127          | 50           | 21           | 24                      | 226          |
| Summary Administration  | HP14 - PET/LETTERS/ADMIN          | 11                 | 62           | 10           | 6            | 8                       | 97           |
|                         | HP16 - PET/PRO/WILL/LET/TEST      | 8                  | 56           | 11           | 3            | 6                       | 84           |
|                         | HP10 - PET/CONF/SALE/REAL/PROP    | 0                  | 1            | 2            | 1            | 4                       | 8            |
|                         | HP18 - PET/SPECIAL ADMIN          | 0                  | 0            | 0            | 0            | 2                       | 2            |
|                         | H320 - HEARING ON EX PARTE FILING | 0                  | 1            | 0            | 0            | 0                       | 1            |
|                         | HP17 - PET/PRO/WILL/LET/W/W/ANNEX | 0                  | 0            | 1            | 0            | 0                       | 1            |
|                         | HP25 - REPORT TO COURT            | 0                  | 0            | 0            | 0            | 1                       | 1            |
|                         | Total                             | 19                 | 120          | 24           | 10           | 21                      | 194          |
| Set Aside               | HP22 - PET/SETASIDE/W/O/ADMIN     | 21                 | 120          | 7            | 5            | 4                       | 157          |
|                         | H644 - ORDER TO SHOW CAUSE        | 0                  | 0            | 0            | 0            | 1                       | 1            |
|                         | Total                             | 21                 | 120          | 7            | 5            | 5                       | 158          |
| Special Administration  | HP22 - PET/SETASIDE/W/O/ADMIN     | 0                  | 0            | 1            | 4            | 34                      | 39           |
|                         | HP18 - PET/SPECIAL ADMIN          | 8                  | 5            | 1            | 1            | 1                       | 16           |
|                         | HP25 - REPORT TO COURT            | 0                  | 0            | 0            | 1            | 8                       | 9            |
|                         | HP26 - OTHER PROB/TRST/GDSHP HRC  | 0                  | 1            | 0            | 2            | 4                       | 7            |
|                         | HP14 - PET/LETTERS/ADMIN          | 0                  | 0            | 2            | 2            | 2                       | 6            |
|                         | H644 - ORDER TO SHOW CAUSE        | 0                  | 0            | 0            | 0            | 4                       | 4            |
|                         | HP16 - PET/PRO/WILL/LET/TEST      | 0                  | 0            | 0            | 3            | 0                       | 3            |
|                         | HP2 - ACCOUNTING, OTHER           | 0                  | 0            | 0            | 1            | 2                       | 3            |
|                         | HP10 - PET/CONF/SALE/REAL/PROP    | 0                  | 0            | 0            | 1            | 1                       | 2            |
|                         | HP5 - FIRST&FIN ACCT/PET/DIST     | 0                  | 0            | 0            | 0            | 2                       | 2            |
|                         | H320 - HEARING ON EX PARTE FILING | 0                  | 1            | 0            | 0            | 0                       | 1            |
|                         | H364 - HEARING                    | 0                  | 0            | 0            | 0            | 1                       | 1            |
|                         | H820 - STATUS HEARING             | 0                  | 0            | 0            | 0            | . 1                     | 1            |
|                         | Total                             | 8                  | 7            | 4            | 15           | 60                      | 94           |
| Trust / Conservatorship | HP26 - OTHER PROB/TRST/GDSHP HRC  | 4                  | 37           | 11           | 3            | 4                       | 59           |
|                         | HP13 - PETITION FOR INSTRUCTIONS  | 0                  | 2            | 3            | 0            | 1                       | 6            |
|                         | HP14 - PET/LETTERS/ADMIN          | 0                  | 0            | 1            | 0            | 0                       | 1            |
|                         | Total                             | 4                  | 39           | 15           | 3            | 5                       | 66           |
| Other Probate           | HP26 - OTHER PROB/TRST/GDSHP HRC  | 1                  | 3            | 3            | 1            | 0                       | 8            |
|                         | H320 - HEARING ON EX PARTE FILING | 1                  | 0            | 0            | 0            | 0                       | 1            |
|                         | H640 - ORAL ARGUMENTS             | 0                  | 0            | 0            | 0            | 1                       | 1            |
|                         | HP12 - PET/FINAL DISTRIBUTION     | 0                  | 1            | 0            | 0            | 0                       | 1            |
|                         | Total                             | 2                  | 4            | 3            | 1            | 1                       | 11           |
|                         |                                   | =                  | •            | ·            | •            | •                       |              |

This secton calculates the date off the ffrst hearing ffrom the date the inital Petton was ffled. The inital Petton may not require a hearing (i.e. Petton to Release Medical Records) but a subsequent Petton ffled in the same case may require a hearing. The calculation is made ffrom the date the case was initated (in this example, the date off the ffling off the etton to Release Medical Records). The inital nature off the case will affect this calculation when the status has changed as a result off a subsequent Petton.