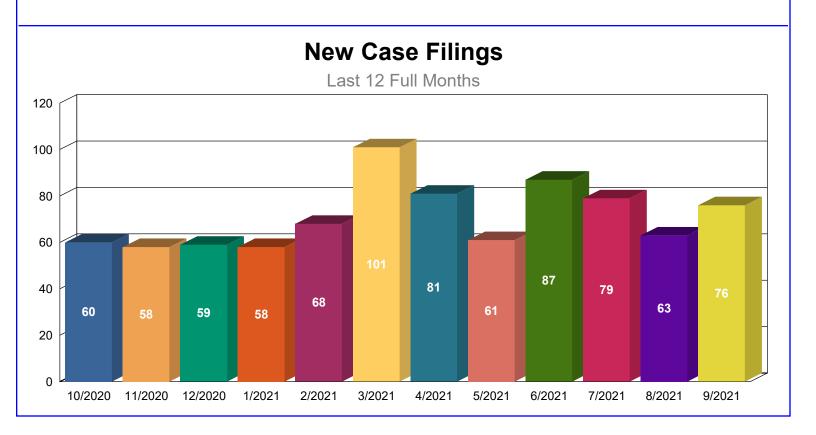

# 1.2 - New Probate Cases

New Probate cases filed in the previous 12 months pursuant to State of Nevada, USJR Data Dictionary Version 3.3 (Effective as of July 1, 2014).

|                             | 10/2020 | 11/2020 | 12/2020 | 1/2021 | 2/2021 | 3/2021 | 4/2021 | 5/2021 | 6/2021 | 7/2021 | 8/2021 | 9/2021 | <u>Total</u> |
|-----------------------------|---------|---------|---------|--------|--------|--------|--------|--------|--------|--------|--------|--------|--------------|
| FA - GENERAL ADMINISTRATION | 10      | 14      | 13      | 15     | 24     | 27     | 29     | 17     | 25     | 14     | 14     | 19     | 221          |
| SU - SUMMARY ADMINISTRATION | 17      | 17      | 17      | 15     | 19     | 23     | 16     | 14     | 8      | 11     | 13     | 8      | 178          |
| SE - SET ASIDE              | 14      | 5       | 9       | 12     | 11     | 15     | 11     | 10     | 22     | 19     | 14     | 17     | 159          |
| SL - SPECIAL ADMINISTRATION | 10      | 10      | 11      | 5      | 5      | 19     | 16     | 10     | 12     | 24     | 8      | 16     | 146          |
| OP - OTHER PROBATE          | 5       | 4       | 3       | 7      | 6      | 10     | 6      | 3      | 15     | 6      | 9      | 11     | 85           |
| TN - TRUST/CONSERVATORSHIP  | 4       | 8       | 6       | 4      | 3      | 7      | 3      | 7      | 5      | 5      | 5      | 5      | 62           |
| Total                       | 60      | 58      | 59      | 58     | 68     | 101    | 81     | 61     | 87     | 79     | 63     | 76     | 851          |