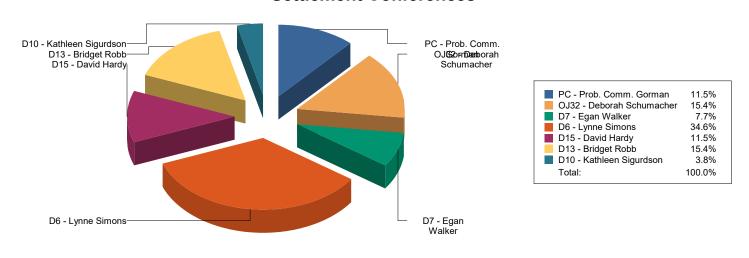

# 2.2 - Alternative Dispute Resolution: - Last 12 Full Months

# 2.2.1 - Scheduled Settlement Conferences

Events are grouped based upon resolution type. Pending settlement conferences are labled as 'Outcome Pending.' Multiple events may occur on a single case.

|                    |                     | 10/2020 | 12/2020 | <u>2/2021</u> | 3/2021 | 4/2021 | <u>5/2021</u> | 6/2021 | 7/2021 | 8/2021 | 9/2021 | <u>Total</u> |
|--------------------|---------------------|---------|---------|---------------|--------|--------|---------------|--------|--------|--------|--------|--------------|
| PC - Prob. Comm.   | Heard - Settled     | 0       | 0       | 0             | 0      | 0      | 1             | 0      | 0      | 1      | 1      | 3            |
| Gorman             | Total               | 0       | 0       | 0             | 0      | 0      | 1             | 0      | 0      | 1      | 1      | 3            |
| OJ32 - Deborah     | Heard - Settled     | 0       | 0       | 0             | 0      | 0      | 0             | 0      | 1      | 0      | 0      | 1            |
| Schumacher         | Heard - Not Settled | 0       | 0       | 0             | 0      | 0      | 0             | 0      | 1      | 0      | 0      | 1            |
|                    | Heard - Continued   | 0       | 0       | 0             | 0      | 1      | 0             | 0      | 0      | 0      | 0      | 1            |
|                    | Heard               | 0       | 0       | 0             | 0      | 0      | 0             | 1      | 0      | 0      | 0      | 1            |
|                    | Total               | 0       | 0       | 0             | 0      | 1      | 0             | 1      | 2      | 0      | 0      | 4            |
| D7 - Egan Walker   | Heard - Settled     | 0       | 0       | 0             | 0      | 0      | 1             | 0      | 0      | 0      | 0      | 1            |
| •                  | Heard - Continued   | 0       | 0       | 1             | 0      | 0      | 0             | 0      | 0      | 0      | 0      | 1            |
|                    | Total               | 0       | 0       | 1             | 0      | 0      | 1             | 0      | 0      | 0      | 0      | 2            |
| D6 - Lynne Simons  | Heard - Settled     | 0       | 0       | 0             | 0      | 1      | 1             | 1      | 0      | 1      | 0      | 4            |
| <b>_,</b>          | Heard - Not Settled | 0       | 0       | 1             | 0      | 0      | 0             | 1      | 0      | 0      | 0      | 2            |
|                    | Heard - Continued   | 0       | 1       | 1             | 1      | 0      | 0             | 0      | 0      | 0      | 0      | 3            |
|                    | Total               | 0       | 1       | 2             | 1      | 1      | 1             | 2      | 0      | 1      | 0      | 9            |
| D15 - David Hardy  | Heard - Settled     | 1       | 0       | 1             | 1      | 0      | 0             | 0      | 0      | 0      | 0      | 3            |
| ,                  | Total               | 1       | 0       | 1             | 1      | 0      | 0             | 0      | 0      | 0      | 0      | 3            |
| D13 - Bridget Robb | Heard - Settled     | 0       | 0       | 0             | 1      | 0      | 0             | 0      | 0      | 0      | 1      | 2            |
| · ·                | Heard - Not Settled | 0       | 0       | 0             | 0      | 2      | 0             | 0      | 0      | 0      | 0      | 2            |
|                    | Total               | 0       | 0       | 0             | 1      | 2      | 0             | 0      | 0      | 0      | 1      | 4            |
| D10 - Kathleen     | Heard - Not Settled | 0       | 1       | 0             | 0      | 0      | 0             | 0      | 0      | 0      | 0      | 1            |
| Sigurdson          | Total               | 0       | 1       | 0             | 0      | 0      | 0             | 0      | 0      | 0      | 0      | 1            |
| Total              |                     | 1       | 2       | 4             | 3      | 4      | 3             | 3      | 2      | 2      | 2      | 26           |

# **Settlement Conferences**