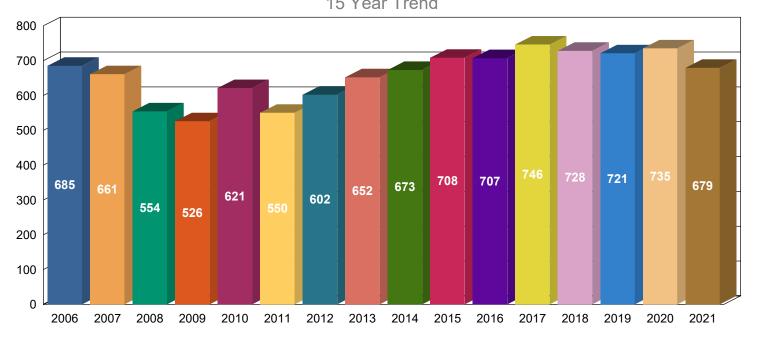

# 1.3 - New Probate Cases

New Probate cases filed in the previous 15 years.

|                                      | <u>2006</u> | <u>2007</u> | <u>2008</u> | <u>2009</u> | <u>2010</u> | <u>2011</u> | <u>2012</u> | <u>2013</u> | <u>2014</u> | <u>2015</u> | <u>2016</u> | <u>2017</u> | <u>2018</u> | <u>2019</u> | <u>2020</u> | <u>2021</u> | <u>Total</u> |
|--------------------------------------|-------------|-------------|-------------|-------------|-------------|-------------|-------------|-------------|-------------|-------------|-------------|-------------|-------------|-------------|-------------|-------------|--------------|
| SE - SET ASIDE                       | 126         | 126         | 151         | 150         | 164         | 143         | 173         | 207         | 214         | 212         | 171         | 164         | 173         | 146         | 134         | 131         | 2,585        |
| FA - GENERAL<br>ADMINISTRATION       | 249         | 231         | 151         | 120         | 143         | 92          | 112         | 126         | 139         | 141         | 124         | 130         | 129         | 174         | 160         | 184         | 2,405        |
| SU - SUMMARY<br>ADMINISTRATION       | 101         | 103         | 90          | 89          | 109         | 107         | 95          | 106         | 117         | 139         | 190         | 200         | 232         | 181         | 208         | 130         | 2,197        |
| SL - SPECIAL<br>ADMINISTRATION       | 109         | 95          | 67          | 72          | 90          | 78          | 82          | 65          | 72          | 66          | 72          | 49          | 68          | 84          | 105         | 115         | 1,289        |
| OP - OTHER PROBATE                   | 46          | 52          | 54          | 40          | 51          | 81          | 100         | 92          | 76          | 91          | 96          | 120         | 79          | 85          | 54          | 75          | 1,192        |
| TN -<br>TRUST/CONSERVATORSHIP        | 0           | 0           | 0           | 0           | 0           | 0           | 0           | 0           | 29          | 59          | 54          | 83          | 47          | 51          | 74          | 44          | 441          |
| TR - PROBATE TRUST- IND<br>TRUSTEE   | 49          | 47          | 39          | 50          | 47          | 41          | 39          | 46          | 24          | 0           | 0           | 0           | 0           | 0           | 0           | 0           | 382          |
| TM - PROBATE TRUST -<br>CORP TRUSTEE | 5           | 7           | 2           | 5           | 17          | 8           | 1           | 10          | 2           | 0           | 0           | 0           | 0           | 0           | 0           | 0           | 57           |
| Total                                | 685         | 661         | 554         | 526         | 621         | 550         | 602         | 652         | 673         | 708         | 707         | 746         | 728         | 721         | 735         | 679         | 10,548       |

# **New Case Filings**

15 Year Trend