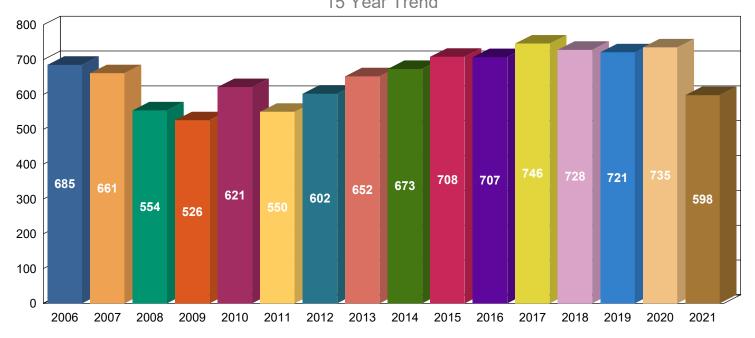

# 1.3 - New Probate Cases

New Probate cases filed in the previous 15 years.

|                                      | <u>2006</u> | <u>2007</u> | <u>2008</u> | <u>2009</u> | <u>2010</u> | <u>2011</u> | <u>2012</u> | <u>2013</u> | <u>2014</u> | <u>2015</u> | <u>2016</u> | <u>2017</u> | <u>2018</u> | <u>2019</u> | <u>2020</u> | <u>2021</u> | <u>Total</u> |
|--------------------------------------|-------------|-------------|-------------|-------------|-------------|-------------|-------------|-------------|-------------|-------------|-------------|-------------|-------------|-------------|-------------|-------------|--------------|
| SE - SET ASIDE                       | 126         | 126         | 151         | 150         | 164         | 143         | 173         | 207         | 214         | 212         | 171         | 164         | 173         | 146         | 134         | 113         | 2,567        |
| FA - GENERAL<br>ADMINISTRATION       | 249         | 231         | 151         | 120         | 143         | 92          | 112         | 126         | 139         | 141         | 124         | 130         | 129         | 174         | 159         | 163         | 2,383        |
| SU - SUMMARY<br>ADMINISTRATION       | 101         | 103         | 90          | 89          | 109         | 107         | 95          | 106         | 117         | 139         | 190         | 200         | 232         | 181         | 207         | 118         | 2,184        |
| SL - SPECIAL<br>ADMINISTRATION       | 109         | 95          | 67          | 72          | 90          | 78          | 82          | 65          | 72          | 66          | 72          | 49          | 68          | 84          | 107         | 102         | 1,278        |
| OP - OTHER PROBATE                   | 46          | 52          | 54          | 40          | 51          | 81          | 100         | 92          | 76          | 91          | 96          | 120         | 79          | 85          | 54          | 63          | 1,180        |
| TN -<br>TRUST/CONSERVATORSHIP        | 0           | 0           | 0           | 0           | 0           | 0           | 0           | 0           | 29          | 59          | 54          | 83          | 47          | 51          | 74          | 39          | 436          |
| TR - PROBATE TRUST- IND<br>TRUSTEE   | 49          | 47          | 39          | 50          | 47          | 41          | 39          | 46          | 24          | 0           | 0           | 0           | 0           | 0           | 0           | 0           | 382          |
| TM - PROBATE TRUST -<br>CORP TRUSTEE | 5           | 7           | 2           | 5           | 17          | 8           | 1           | 10          | 2           | 0           | 0           | 0           | 0           | 0           | 0           | 0           | 57           |
| Total                                | 685         | 661         | 554         | 526         | 621         | 550         | 602         | 652         | 673         | 708         | 707         | 746         | 728         | 721         | 735         | 598         | 10,467       |

# **New Case Filings**

15 Year Trend