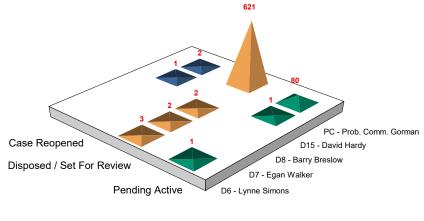

### 1.1 - Status of Pending Probate Cases

Average Age of Case reflects time of initial petition to either time of disposition or current date. Cases reflect the Judicial Officer assigned.

|                         |                           | <u>0 - 30 Days</u> | 31 - 60 Days | <u>61 - 90 Days</u> | <u>91 - 180 Days</u> | <u>181 - 365</u><br><u>Days</u> | Greater than<br>365 Days | <u>Total</u> |
|-------------------------|---------------------------|--------------------|--------------|---------------------|----------------------|---------------------------------|--------------------------|--------------|
| D6 - Lynne Simons       | Pending Active            | 0                  | 0            | 0                   | 0                    | 0                               | 1                        | 1            |
|                         | Disposed / Set For Review | 1                  | 1            | 1                   | 0                    | 0                               | 0                        | 3            |
|                         | Total                     | 1                  | 1            | 1                   | 0                    | 0                               | 1                        | 4            |
| D7 - Egan Walker        | Disposed / Set For Review | 2                  | 0            | 0                   | 0                    | 0                               | 0                        | 2            |
|                         | Total                     | 2                  | 0            | 0                   | 0                    | 0                               | 0                        | 2            |
| D8 - Barry Breslow      | Disposed / Set For Review | 1                  | 0            | 1                   | 0                    | 0                               | 0                        | 2            |
|                         | Total                     | 1                  | 0            | 1                   | 0                    | 0                               | 0                        | 2            |
| D15 - David Hardy       | Pending Active            | 0                  | 0            | 0                   | 0                    | 0                               | 1                        | 1            |
|                         | Case Reopened             | 0                  | 0            | 0                   | 0                    | 1                               | 0                        | 1            |
|                         | Total                     | 0                  | 0            | 0                   | 0                    | 1                               | 1                        | 2            |
| PC - Prob. Comm. Gormar | Pending Active            | 50                 | 15           | 6                   | 6                    | 1                               | 2                        | 80           |
|                         | Disposed / Set For Review | 280                | 257          | 51                  | 28                   | 5                               | 0                        | 621          |
|                         | Case Reopened             | 1                  | 1            | 0                   | 0                    | 0                               | 0                        | 2            |
|                         | Total                     | 331                | 273          | 57                  | 34                   | 6                               | 2                        | 703          |
|                         | Total                     | 335                | 274          | 59                  | 34                   | 7                               | 4                        | 713          |

# Pending Probate Cases

713

Cases represented in the previous table and this graph contain cases with any initial filing date. Disposed cases are not listed here. Age of case is determined by the date the status was updated.

**Pending - Active:** A count of cases that, at the start of the reporting period, are awaiting disposition.

**Disposed/Set for Review:** A count of cases at the end of each month that, following an initial Entry of Judgment, are awaiting a regularly scheduled review involving a hearing before a judicial officer during the reporting period.

**Reopened:** A count of cases in which judgments have previously been entered but which have been

restored to the courts pending caseload due to the filing of a request to modify or enforce the existing judgments.