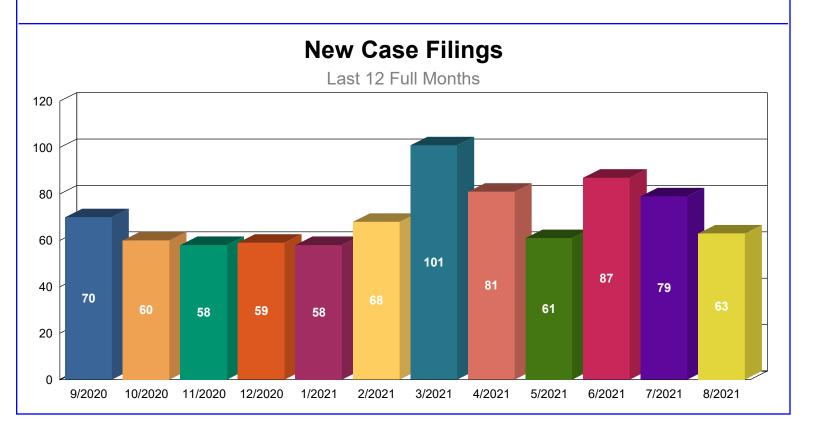

### 1.2 - New Probate Cases

New Probate cases filed in the previous 12 months pursuant to State of Nevada, USJR Data Dictionary Version 3.3 (Effective as of July 1, 2014).

|                             | 9/2020 | 10/2020 | 11/2020 | 12/2020 | 1/2021 | 2/2021 | 3/2021 | 4/2021 | 5/2021 | 6/2021 | 7/2021 | 8/2021 | <u>Total</u> |
|-----------------------------|--------|---------|---------|---------|--------|--------|--------|--------|--------|--------|--------|--------|--------------|
| FA - GENERAL ADMINISTRATION | 16     | 10      | 14      | 13      | 15     | 23     | 26     | 29     | 17     | 25     | 14     | 14     | 216          |
| SU - SUMMARY ADMINISTRATION | 12     | 17      | 17      | 17      | 15     | 19     | 23     | 16     | 14     | 8      | 10     | 13     | 181          |
| SE - SET ASIDE              | 13     | 14      | 5       | 9       | 12     | 11     | 14     | 11     | 10     | 22     | 19     | 14     | 154          |
| SL - SPECIAL ADMINISTRATION | 10     | 10      | 10      | 11      | 5      | 6      | 20     | 16     | 10     | 12     | 25     | 8      | 143          |
| OP - OTHER PROBATE          | 9      | 5       | 4       | 3       | 7      | 6      | 11     | 6      | 3      | 15     | 6      | 9      | 84           |
| TN - TRUST/CONSERVATORSHIP  | 10     | 4       | 8       | 6       | 4      | 3      | 7      | 3      | 7      | 5      | 5      | 5      | 67           |
| Total                       | 70     | 60      | 58      | 59      | 58     | 68     | 101    | 81     | 61     | 87     | 79     | 63     | 845          |