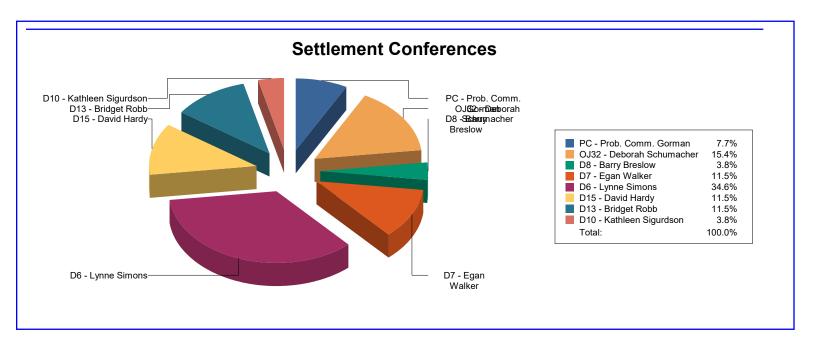

# 2.2.1 - Scheduled Settlement Conferences

Events are grouped based upon resolution type. Pending settlement conferences are labled as 'Outcome Pending.' Multiple events may occur on a single case.

|                    |                     | 9/2020 | 10/2020 | 12/2020 | <u>2/2021</u> | 3/2021 | 4/2021 | 5/2021 | 6/2021 | 7/2021 | 8/2021 | <u>Total</u> |
|--------------------|---------------------|--------|---------|---------|---------------|--------|--------|--------|--------|--------|--------|--------------|
| PC - Prob. Comm.   | Heard - Settled     | 0      | 0       | 0       | 0             | 0      | 0      | 1      | 0      | 0      | 1      | 2            |
| Gorman             | Total               | 0      | 0       | 0       | 0             | 0      | 0      | 1      | 0      | 0      | 1      | 2            |
| OJ32 - Deborah     | Heard - Settled     | 0      | 0       | 0       | 0             | 0      | 0      | 0      | 0      | 1      | 0      | 1            |
| Schumacher         | Heard - Not Settled | 0      | 0       | 0       | 0             | 0      | 0      | 0      | 0      | 1      | 0      | 1            |
|                    | Heard - Continued   | 0      | 0       | 0       | 0             | 0      | 1      | 0      | 0      | 0      | 0      | 1            |
|                    | Heard               | 0      | 0       | 0       | 0             | 0      | 0      | 0      | 1      | 0      | 0      | 1            |
|                    | Total               | 0      | 0       | 0       | 0             | 0      | 1      | 0      | 1      | 2      | 0      | 4            |
| D8 - Barry Breslow | Heard - Settled     | 1      | 0       | 0       | 0             | 0      | 0      | 0      | 0      | 0      | 0      | 1            |
| -                  | Total               | 1      | 0       | 0       | 0             | 0      | 0      | 0      | 0      | 0      | 0      | 1            |
| D7 - Egan Walker   | Heard - Settled     | 0      | 0       | 0       | 0             | 0      | 0      | 1      | 0      | 0      | 0      | 1            |
| J                  | Heard - Continued   | 1      | 0       | 0       | 1             | 0      | 0      | 0      | 0      | 0      | 0      | 2            |
|                    | Total               | 1      | 0       | 0       | 1             | 0      | 0      | 1      | 0      | 0      | 0      | 3            |
| D6 - Lynne Simons  | Heard - Settled     | 0      | 0       | 0       | 0             | 0      | 1      | 1      | 1      | 0      | 1      | 4            |
| •                  | Heard - Not Settled | 0      | 0       | 0       | 1             | 0      | 0      | 0      | 1      | 0      | 0      | 2            |
|                    | Heard - Continued   | 0      | 0       | 1       | 1             | 1      | 0      | 0      | 0      | 0      | 0      | 3            |
|                    | Total               | 0      | 0       | 1       | 2             | 1      | 1      | 1      | 2      | 0      | 1      | 9            |
| D15 - David Hardy  | Heard - Settled     | 0      | 1       | 0       | 1             | 1      | 0      | 0      | 0      | 0      | 0      | 3            |
|                    | Total               | 0      | 1       | 0       | 1             | 1      | 0      | 0      | 0      | 0      | 0      | 3            |
| D13 - Bridget Robb | Heard - Settled     | 0      | 0       | 0       | 0             | 1      | 0      | 0      | 0      | 0      | 0      | 1            |
| -                  | Heard - Not Settled | 0      | 0       | 0       | 0             | 0      | 2      | 0      | 0      | 0      | 0      | 2            |
|                    | Total               | 0      | 0       | 0       | 0             | 1      | 2      | 0      | 0      | 0      | 0      | 3            |
| D10 - Kathleen     | Heard - Not Settled | 0      | 0       | 1       | 0             | 0      | 0      | 0      | 0      | 0      | 0      | 1            |
| Sigurdson          | Total               | 0      | 0       | 1       | 0             | 0      | 0      | 0      | 0      | 0      | 0      | 1            |
| Total              |                     | 2      | 1       | 2       | 4             | 3      | 4      | 3      | 3      | 2      | 2      | 26           |