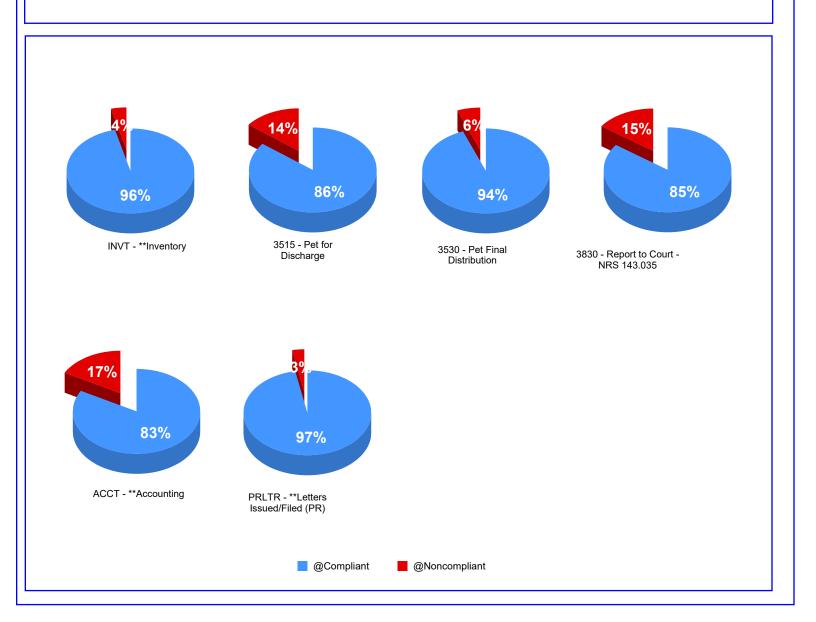

| Trial-celeted Motions & D260. Continue Present Status  0 0 0 0 0 0 1 0 0 0 0 0 0 0 0 0 0 0 0                                                                                                                                                                                                                                  | PC - Hon. Prob. Con      |                                       | 9/2020 | 10/2020 | 11/2020 | 12/2020 | 1/2024 | 2/2021 | 3/2021 | 4/2021 | 5/2021 | 6/2021 | 7/2021 | 8/2021 | Total |
|-------------------------------------------------------------------------------------------------------------------------------------------------------------------------------------------------------------------------------------------------------------------------------------------------------------------------------|--------------------------|---------------------------------------|--------|---------|---------|---------|--------|--------|--------|--------|--------|--------|--------|--------|-------|
| Histarrings   D425 - Granted                                                                                                                                                                                                                                                                                                  | Total malaka d Maktawa ( | R DOCO Continue Broad Chatus          |        |         |         |         |        |        |        |        |        |        |        |        |       |
| PA45 - Heard - Continued                                                                                                                                                                                                                                                                                                      |                          |                                       |        |         |         |         |        |        |        |        |        |        |        |        | 3     |
| B45 - Vacanted                                                                                                                                                                                                                                                                                                                | i learnigs               |                                       |        |         |         |         |        |        |        |        |        |        |        |        | 1     |
| D850 - Vacanted - Counsel   0                                                                                                                                                                                                                                                                                                 |                          |                                       |        |         |         |         |        |        |        |        |        |        |        | =      | 4     |
| D865 - Vacated - Settled                                                                                                                                                                                                                                                                                                      |                          |                                       | -      | -       |         |         |        |        |        |        |        |        |        |        | 1     |
| Settlements &   D.495   Heard-Settled   D.   D.   D.   D.   D.   D.   D.   D                                                                                                                                                                                                                                                  |                          |                                       |        |         |         |         |        |        |        |        |        |        |        |        | 1     |
| Sistust/Motions   D231 - Case Transferred to Dept. 15                                                                                                                                                                                                                                                                         |                          | D865 - Vacated - Settled              | 0      | 0       | 0       | 0       | 0      | 0      | 0      | 1      | 0      | 0      | 0      | 0      | 1     |
| Hearings & CMCs                                                                                                                                                                                                                                                                                                               |                          | D495 - Heard-Settled                  | 0      | 0       | 0       | 0       | 0      | 0      | 0      | 0      | 1      | 0      | 0      | 1      | 2     |
| D270 - Continued - Counsel to Reset   0                                                                                                                                                                                                                                                                                       |                          | •                                     |        |         |         |         |        |        |        |        |        |        |        |        | 2     |
| D425 - Granted                                                                                                                                                                                                                                                                                                                | learings & CMCs          | D260 - Continue Present Status        | 2      | 2       | 1       | 2       | 0      | 1      | 0      | 1      | 0      | 0      | 1      | 0      | 10    |
| D445                                                                                                                                                                                                                                                                                                                          |                          | D270 - Continued - Counsel to Reset   | 0      | 0       | 0       | 1       | 0      | 0      | 0      | 1      | 0      | 0      | 0      | 0      | 2     |
| DA45 - Heard-No Clerk                                                                                                                                                                                                                                                                                                         |                          | D425 - Granted                        | 1      | 0       | 0       | 1       | 0      | 0      | 0      | 0      | 0      | 0      | 0      | 0      | 2     |
| D845 - Vacated                                                                                                                                                                                                                                                                                                                |                          | D445 - Heard - Continued              | 1      | 0       | 0       | 1       | 7      | 1      | 5      | 6      | 4      | 4      | 3      | 5      | 37    |
| D850 - Vacated - Counsel                                                                                                                                                                                                                                                                                                      |                          | D475 - Heard-No Clerk                 | 0      | 0       | 0       | 0       | 0      | 0      | 0      | 0      | 0      | 0      | 0      | 2      | 2     |
| D850 - Vacated - Counsel                                                                                                                                                                                                                                                                                                      |                          | D845 - Vacated                        | 0      | 0       | 0       | 0       | 0      | 0      | 0      | 2      | 0      | 0      | 1      | 0      | 3     |
| Day                                                                                                                                                                                                                                                                                                                           |                          |                                       |        |         |         |         |        |        |        |        |        |        | 0      |        | 1     |
| Evidentiary Hearings   D875 - Vacated Court/Counsel Notified   0                                                                                                                                                                                                                                                              |                          |                                       | 0      | 0       | 0       |         | 0      | 0      | 0      | 0      | 1      | 0      | 0      | 0      | 1     |
| Preliminary Injunctions, & OSCS    Days - Granted                                                                                                                                                                                                                                                                             |                          | ·                                     | 0      | 0       |         |         | 0      |        | 0      |        | 0      | 1      |        | 0      | 1     |
| Preliminary Injunctions, & OSCs    Days - Granted                                                                                                                                                                                                                                                                             | Cuidontion / Hoorings    | D2EE Danied                           | 4      | 0       | 0       | 0       | 0      | 0      | 4      | 1      | 0      | 0      | 0      | 0      | 2     |
| D430 - Granted/Denied in Part                                                                                                                                                                                                                                                                                                 |                          |                                       | •      |         |         |         |        |        |        |        |        |        |        |        | 3     |
| D445 - Heard - Continued                                                                                                                                                                                                                                                                                                      |                          |                                       | •      |         |         |         |        |        |        |        |        |        |        |        | 5     |
| D495 - Heard-Settled                                                                                                                                                                                                                                                                                                          | njunctions, & Ooos       |                                       |        |         |         |         |        |        |        |        |        |        |        |        | 1     |
| D845 - Vacated                                                                                                                                                                                                                                                                                                                |                          |                                       |        |         |         |         |        |        |        |        |        |        |        |        | 2     |
| D850 - Vacated - Counsel                                                                                                                                                                                                                                                                                                      |                          |                                       |        | -       |         |         |        |        |        |        |        |        |        |        | 1     |
| D865 - Vacated - Settled   O   O   1   O   O   O   O   O   O   O                                                                                                                                                                                                                                                              |                          | D845 - Vacated                        | 0      | 0       | 0       | 0       | 1      | 0      | 0      | 0      | 0      | 0      | 0      | 0      | 1     |
| D870 - Vacated - Stipulation & Ord   0   1   0   0   0   0   0   0   0   0                                                                                                                                                                                                                                                    |                          | D850 - Vacated - Counsel              | 0      | 0       | 0       | 1       | 0      | 1      | 0      | 0      | 0      | 0      | 0      | 1      | 3     |
| Probate & D231 - Case Transferred to Dept. 15                                                                                                                                                                                                                                                                                 |                          | D865 - Vacated - Settled              | 0      | 0       | 1       | 0       | 0      | 0      | 0      | 0      | 0      | 0      | 0      | 0      | 1     |
| D260 - Continue Present Status   O   O   O   O   O   O   O   O   O                                                                                                                                                                                                                                                            |                          | D870 - Vacated - Stipulation & Ord    | 0      | 1       | 0       | 0       | 0      | 0      | 0      | 0      | 0      | 0      | 0      | 0      | 1     |
| D260 - Continue Present Status   O   O   O   O   O   O   O   O   O                                                                                                                                                                                                                                                            | Probate &                | D231 - Case Transferred to Dept. 15   | 0      | 0       | 0       | 0       | 1      | 0      | 1      | 1      | 0      | 0      | 0      | 0      | 3     |
| D270 - Continued - Counsel to Reset                                                                                                                                                                                                                                                                                           |                          | ·                                     | 0      | 0       |         |         | 0      | 2      | 0      | 0      | 0      | 0      | 1      | 1      | 4     |
| D355 - Denied                                                                                                                                                                                                                                                                                                                 |                          |                                       | -      | -       |         |         |        |        |        |        |        |        |        | =      | 1     |
| D425 - Granted   122   106   79   139   98   94   118   137   119   120   94   137   D430 - Granted/Denied in Part   6   2   1   1   2   0   1   1   1   1   1   1   0   D445 - Heard - Continued   26   15   19   28   21   29   27   14   26   22   20   25   D470 - Heard-Modified   1   0   0   0   0   0   0   0   0   0 |                          |                                       |        |         |         |         |        |        |        |        |        |        |        |        | 48    |
| D430 - Granted/Denied in Part 6 2 1 1 1 2 0 1 1 1 1 1 1 0 D445 - Heard - Continued 26 15 19 28 21 29 27 14 26 22 20 25 D470 - Heard-Modified 1 0 0 0 0 0 0 0 0 0 0 0 0 0 0 0 0 0 0                                                                                                                                            |                          |                                       |        |         |         |         |        |        |        |        |        |        |        |        | 1,363 |
| D445 - Heard - Continued   26   15   19   28   21   29   27   14   26   22   20   25                                                                                                                                                                                                                                          |                          |                                       |        |         |         |         |        |        |        |        |        |        |        |        | 1,500 |
| D470 - Heard-Modified 1 0 0 0 0 0 0 0 0 0 0 0 0 0 0 0 0 0 0                                                                                                                                                                                                                                                                   |                          |                                       |        |         |         |         |        |        |        |        |        |        |        |        | 272   |
| D647 - Petition Dismissed                                                                                                                                                                                                                                                                                                     |                          |                                       |        |         |         |         |        |        |        |        |        |        |        |        |       |
| D802 - Set in Error                                                                                                                                                                                                                                                                                                           |                          |                                       |        |         |         |         |        |        |        |        |        |        |        |        | 1     |
| D840 - Under Advisement   O                                                                                                                                                                                                                                                                                                   |                          |                                       | -      |         |         |         |        |        |        |        |        |        |        |        | 1     |
| D844 - Vacated-Reset 1 0 0 0 0 1 0 3 0 0 0 0 0 0 0 0 0 0 0 0                                                                                                                                                                                                                                                                  |                          |                                       | •      | •       |         |         |        |        |        |        |        |        |        |        | 6     |
| D845 - Vacated                                                                                                                                                                                                                                                                                                                |                          |                                       | -      |         |         |         |        | -      |        |        |        |        |        |        | 9     |
| D850 - Vacated - Counsel 3 0 0 4 1 0 3 2 3 5 1 1 1 D855 - Vacated - Counsel to Reset 3 1 1 0 0 0 0 0 1 2 2 0 2 D865 - Vacated - Settled 0 0 0 0 0 0 1 0 0 0 0 0 0 0 0 0 0 0 0                                                                                                                                                 |                          |                                       |        |         |         |         |        |        |        |        |        | -      | 0      |        | 5     |
| D855 - Vacated - Counsel to Reset 3 1 1 0 0 0 0 1 2 2 0 2 D865 - Vacated - Settled 0 0 0 0 0 1 0 0 0 0 0 0 0 0 0 0 D875 - Vacated Court/Counsel Notified 0 1 0 0 0 0 0 1 0 0 0 0 0 0 0 0 0 0 0                                                                                                                                |                          | D845 - Vacated                        |        |         |         |         |        |        |        |        |        |        | 1      |        | 8     |
| D865 - Vacated - Settled 0 0 0 0 0 1 0 0 0 0 0 0 0 0 0 0 0 0 0                                                                                                                                                                                                                                                                |                          | D850 - Vacated - Counsel              | 3      | 0       | 0       | 4       | 1      | 0      | 3      | 2      | 3      | 5      | 1      | 1      | 23    |
| D875 - Vacated Court/Counsel Notified 0 1 0 0 0 0 1 0 0 0 2 0 P200 - Tickle Stop Code 0 1 1 0 0 0 0 0 0 0 0 0 0 0 0 0 0 0 0                                                                                                                                                                                                   |                          | D855 - Vacated - Counsel to Reset     | 3      | 1       | 1       | 0       | 0      | 0      | 0      | 1      | 2      | 2      | 0      | 2      | 12    |
| P200 - Tickle Stop Code 0 1 1 0 0 0 0 0 0 0 2 0 0  Application for D802 - Set in Error 0 0 1 0 0 0 0 0 0 0 0 0 0 0 0 0 0 0 0                                                                                                                                                                                                  |                          | D865 - Vacated - Settled              | 0      | 0       | 0       | 0       | 0      | 1      | 0      | 0      | 0      | 0      | 0      | 0      | 1     |
| P200 - Tickle Stop Code 0 1 1 0 0 0 0 0 0 0 2 0 0  Application for Protection Order  Hearings on Ex Parte D355 - Denied 0 0 0 0 0 0 0 0 0 0 0 1                                                                                                                                                                               |                          | D875 - Vacated Court/Counsel Notified | 0      | 1       | 0       | 0       | 0      | 0      | 1      | 0      | 0      | 0      | 2      | 0      | 4     |
| Protection Order  Hearings on Ex Parte D355 - Denied 0 0 0 0 0 0 0 1                                                                                                                                                                                                                                                          |                          |                                       |        | 1       |         |         |        |        | 0      |        |        |        |        |        | 4     |
| Hearings on Ex Parte D355 - Denied 0 0 0 0 0 0 0 0 1                                                                                                                                                                                                                                                                          |                          | D802 - Set in Error                   | 0      | 0       | 1       | 0       | 0      | 0      | 0      | 0      | 0      | 0      | 0      | 0      | 1     |
|                                                                                                                                                                                                                                                                                                                               |                          | D355 - Denied                         | 0      | 0       | 0       | 0       | 0      | 0      | 0      | Ω      | 0      | 0      | Ω      | 1      | 1     |
| Filings D425 - Granted 0 0 0 0 0 0 0 0 0 1                                                                                                                                                                                                                                                                                    |                          |                                       |        |         |         |         |        |        |        |        |        |        |        |        | 1     |