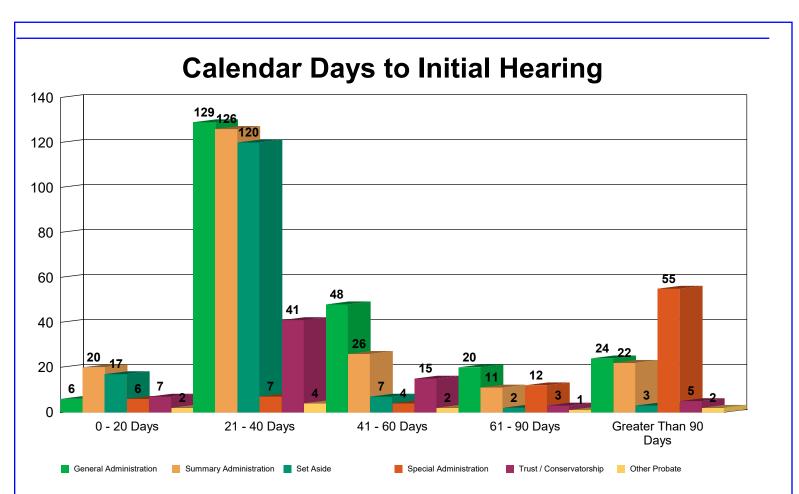

# 2.1 - Timeliness of First Hearing - Last 12 Full Months

Scheduled hearings for the last 12 months, broken out by the number of calendar days from initial petition filing to first hearing. Letters of Administration or Letters Testamentary should be issued within 90 days. Van Duizend, et. al. (2011). *Model Time Standards for State Trial Courts*.

|                         |                                   | <u>0 - 20 Days</u> | 21 - 40 Days | 41 - 60 Days | 61 - 90 Days | Greater Than<br>90 Days | <u>Total</u> |
|-------------------------|-----------------------------------|--------------------|--------------|--------------|--------------|-------------------------|--------------|
| General Administration  | HP16 - PET/PRO/WILL/LET/TEST      | 2                  | 64           | 29           | 11           | 9                       | 115          |
|                         | HP14 - PET/LETTERS/ADMIN          | 2                  | 59           | 18           | 7            | 7                       | 93           |
|                         | HP17 - PET/PRO/WILL/LET/W/W/ANNEX | 0                  | 4            | 0            | 1            | 1                       | 6            |
|                         | HP10 - PET/CONF/SALE/REAL/PROP    | 0                  | 0            | 1            | 0            | 3                       | 4            |
|                         | HP18 - PET/SPECIAL ADMIN          | 1                  | 0            | 0            | 1            | 0                       | 2            |
|                         | HP26 - OTHER PROB/TRST/GDSHP HRC  | 1                  | 1            | 0            | 0            | 0                       | 2            |
|                         | H644 - ORDER TO SHOW CAUSE        | 0                  | 0            | 0            | 0            | 1                       | 1            |
|                         | HP1 - ANNUAL ACCOUNTING           | 0                  | 0            | 0            | 0            | 1                       | 1            |
|                         | HP22 - PET/SETASIDE/W/O/ADMIN     | 0                  | 1            | 0            | 0            | 0                       | 1            |
|                         | HP25 - REPORT TO COURT            | 0                  | 0            | 0            | 0            | 1                       | 1            |
|                         | HP5 - FIRST&FIN ACCT/PET/DIST     | 0                  | 0            | 0            | 0            | 1                       | 1            |
|                         | Total                             | 6                  | 129          | 48           | 20           | 24                      | 227          |
| Summary Administration  | HP14 - PET/LETTERS/ADMIN          | 12                 | 62           | 11           | 6            | 8                       | 99           |
|                         | HP16 - PET/PRO/WILL/LET/TEST      | 8                  | 60           | 11           | 3            | 7                       | 89           |
|                         | HP10 - PET/CONF/SALE/REAL/PROP    | 0                  | 1            | 2            | 1            | 4                       | 8            |
|                         | HP17 - PET/PRO/WILL/LET/W/W/ANNEX | 0                  | 2            | 1            | 0            | 0                       | 3            |
|                         | HP18 - PET/SPECIAL ADMIN          | 0                  | 0            | 0            | 0            | 2                       | 2            |
|                         | HP22 - PET/SETASIDE/W/O/ADMIN     | 0                  | 1            | 1            | 0            | 0                       | 2            |
|                         | HP25 - REPORT TO COURT            | 0                  | 0            | 0            | 1            | 1                       | 2            |
|                         | Total                             | 20                 | 126          | 26           | 11           | 22                      | 205          |
| Set Aside               | HP22 - PET/SETASIDE/W/O/ADMIN     | 17                 | 120          | 6            | 2            | 2                       | 147          |
|                         | H644 - ORDER TO SHOW CAUSE        | 0                  | 0            | 0            | 0            | 1                       | 1            |
|                         | HP2 - ACCOUNTING, OTHER           | 0                  | 0            | 1            | 0            | 0                       | 1            |
|                         | Total                             | 17                 | 120          | 7            | 2            | 3                       | 149          |
| Special Administration  | HP22 - PET/SETASIDE/W/O/ADMIN     | 0                  | 0            | 0            | 4            | 30                      | 34           |
|                         | HP18 - PET/SPECIAL ADMIN          | 6                  | 5            | 1            | 1            | 1                       | 14           |
|                         | HP25 - REPORT TO COURT            | 0                  | 0            | 0            | 2            | 6                       | 8            |
|                         | HP26 - OTHER PROB/TRST/GDSHP HRC  | 0                  | 1            | 0            | 2            | 5                       | 8            |
|                         | HP14 - PET/LETTERS/ADMIN          | 0                  | 0            | 3            | 2            | 2                       | 7            |
|                         | H644 - ORDER TO SHOW CAUSE        | 0                  | 0            | 0            | 0            | 4                       | 4            |
|                         | HP2 - ACCOUNTING, OTHER           | 0                  | 0            | 0            | 1            | 3                       | 4            |
|                         | HP5 - FIRST&FIN ACCT/PET/DIST     | 0                  | 0            | 0            | 0            | 2                       | 2            |
|                         | H320 - HEARING ON EX PARTE FILING | 0                  | 1            | 0            | 0            | 0                       | 1            |
|                         | H820 - STATUS HEARING             | 0                  | 0            | 0            | 0            | 1                       | 1            |
|                         | HP10 - PET/CONF/SALE/REAL/PROP    | 0                  | 0            | 0            | 0            | 1                       | 1            |
|                         | Total                             | 6                  | 7            | 4            | 12           | 55                      | 84           |
| Trust / Conservatorship | HP26 - OTHER PROB/TRST/GDSHP HRC  | 7                  | 39           | 11           | 3            | 4                       | 64           |
| •                       | HP13 - PETITION FOR INSTRUCTIONS  | 0                  | 2            | 3            | 0            | 1                       | 6            |
|                         | HP14 - PET/LETTERS/ADMIN          | 0                  | 0            | 1            | 0            | 0                       | 1            |
|                         | Total                             | 7                  | 41           | 15           | 3            | 5                       | 71           |
| Other Probate           | HP26 - OTHER PROB/TRST/GDSHP HRC  | 1                  | 3            | 2            | 1            | 0                       | 7            |
|                         | H320 - HEARING ON EX PARTE FILING | 1                  | 0            | 0            | 0            | 0                       | 1            |
|                         | H640 - ORAL ARGUMENTS             | 0                  | 0            | 0            | 0            | 1                       | 1            |
|                         | HP12 - PET/FINAL DISTRIBUTION     | 0                  | 1            | 0            | 0            | 0                       | 1            |
|                         | HP22 - PET/SETASIDE/W/O/ADMIN     | 0                  | 0            | 0            | 0            | 1                       | 1            |
|                         | Total                             | 2                  | 4            | 2            | 1            | 2                       | 11           |
| Total                   |                                   | 58                 | 427          | 102          | 49           | 111                     | 747          |

This secton calculates the date off the ffrst hearing ffrom the date the inital Petton was ffled. The inital Petton may not require a hearing (i.e. Petton to Release Medical Records) but a subsequent Petton ffled in the same case may require a hearing. The calculation is made ffrom the date the case was initated (in this example, the date off the ffling off the etton to Release Medical Records). The inital nature off the case will affect this calculation when the status has changed as a result off a subsequent Petton.