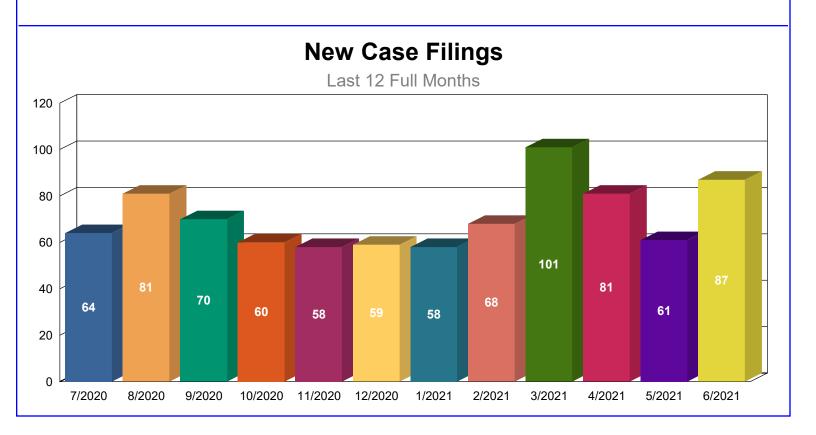

# 1.2 - New Probate Cases

New Probate cases filed in the previous 12 months pursuant to State of Nevada, USJR Data Dictionary Version 3.3 (Effective as of July 1, 2014).

|                             | 7/2020 | 8/2020 | 9/2020 | 10/2020 | 11/2020 | 12/2020 | 1/2021 | 2/2021 | 3/2021 | 4/2021 | 5/2021 | 6/2021 | <u>Total</u> |
|-----------------------------|--------|--------|--------|---------|---------|---------|--------|--------|--------|--------|--------|--------|--------------|
| FA - GENERAL ADMINISTRATION | 16     | 20     | 16     | 9       | 14      | 13      | 14     | 22     | 27     | 29     | 17     | 25     | 222          |
| SU - SUMMARY ADMINISTRATION | 20     | 22     | 12     | 17      | 17      | 16      | 15     | 18     | 21     | 16     | 14     | 8      | 196          |
| SE - SET ASIDE              | 7      | 17     | 13     | 14      | 5       | 9       | 12     | 11     | 14     | 11     | 10     | 22     | 145          |
| SL - SPECIAL ADMINISTRATION | 9      | 10     | 10     | 11      | 10      | 12      | 6      | 8      | 21     | 16     | 10     | 12     | 135          |
| OP - OTHER PROBATE          | 6      | 5      | 9      | 5       | 4       | 3       | 7      | 6      | 11     | 6      | 3      | 15     | 80           |
| TN - TRUST/CONSERVATORSHIP  | 6      | 7      | 10     | 4       | 8       | 6       | 4      | 3      | 7      | 3      | 7      | 5      | 70           |
| Total                       | 64     | 81     | 70     | 60      | 58      | 59      | 58     | 68     | 101    | 81     | 61     | 87     | 848          |