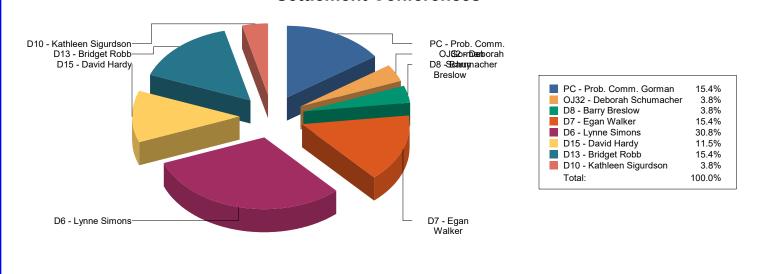

# 2.2.1 - Scheduled Settlement Conferences

Events are grouped based upon resolution type. Pending settlement conferences are labled as 'Outcome Pending.' Multiple events may occur on a single case.

|                    |                     | 7/2020 | 8/2020 | 9/2020 | 10/2020 | 12/2020 | 2/2021 | 3/2021 | 4/2021 | 5/2021 | 6/2021 | <u>Total</u> |
|--------------------|---------------------|--------|--------|--------|---------|---------|--------|--------|--------|--------|--------|--------------|
| PC - Prob. Comm.   | Heard - Settled     | 1      | 1      | 0      | 0       | 0       | 0      | 0      | 0      | 1      | 0      | 3            |
| Gorman             | Vacated             | 1      | 0      | 0      | 0       | 0       | 0      | 0      | 0      | 0      | 0      | 1            |
|                    | Total               | 2      | 1      | 0      | 0       | 0       | 0      | 0      | 0      | 1      | 0      | 4            |
| OJ32 - Deborah     | Heard - Continued   | 0      | 0      | 0      | 0       | 0       | 0      | 0      | 1      | 0      | 0      | 1            |
| Schumacher         | Total               | 0      | 0      | 0      | 0       | 0       | 0      | 0      | 1      | 0      | 0      | 1            |
| D8 - Barry Breslow | Heard - Settled     | 0      | 0      | 1      | 0       | 0       | 0      | 0      | 0      | 0      | 0      | 1            |
| •                  | Total               | 0      | 0      | 1      | 0       | 0       | 0      | 0      | 0      | 0      | 0      | 1            |
| D7 - Egan Walker   | Heard - Settled     | 0      | 1      | 0      | 0       | 0       | 0      | 0      | 0      | 1      | 0      | 2            |
| <b>J</b>           | Heard - Continued   | 0      | 0      | 1      | 0       | 0       | 1      | 0      | 0      | 0      | 0      | 2            |
|                    | Total               | 0      | 1      | 1      | 0       | 0       | 1      | 0      | 0      | 1      | 0      | 4            |
| D6 - Lynne Simons  | Heard - Settled     | 0      | 0      | 0      | 0       | 0       | 0      | 0      | 1      | 1      | 1      | 3            |
| •                  | Heard - Not Settled | 0      | 0      | 0      | 0       | 0       | 1      | 0      | 0      | 0      | 1      | 2            |
|                    | Heard - Continued   | 0      | 0      | 0      | 0       | 1       | 1      | 1      | 0      | 0      | 0      | 3            |
|                    | Total               | 0      | 0      | 0      | 0       | 1       | 2      | 1      | 1      | 1      | 2      | 8            |
| D15 - David Hardy  | Heard - Settled     | 0      | 0      | 0      | 1       | 0       | 1      | 1      | 0      | 0      | 0      | 3            |
| ·                  | Total               | 0      | 0      | 0      | 1       | 0       | 1      | 1      | 0      | 0      | 0      | 3            |
| D13 - Bridget Robb | Heard - Settled     | 0      | 0      | 0      | 0       | 0       | 0      | 1      | 0      | 0      | 0      | 1            |
| · ·                | Heard - Not Settled | 0      | 1      | 0      | 0       | 0       | 0      | 0      | 2      | 0      | 0      | 3            |
|                    | Total               | 0      | 1      | 0      | 0       | 0       | 0      | 1      | 2      | 0      | 0      | 4            |
| D10 - Kathleen     | Heard - Not Settled | 0      | 0      | 0      | 0       | 1       | 0      | 0      | 0      | 0      | 0      | 1            |
| Sigurdson          | Total               | 0      | 0      | 0      | 0       | 1       | 0      | 0      | 0      | 0      | 0      | 1            |
| Total              |                     | 2      | 3      | 2      | 1       | 2       | 4      | 3      | 4      | 3      | 2      | 26           |