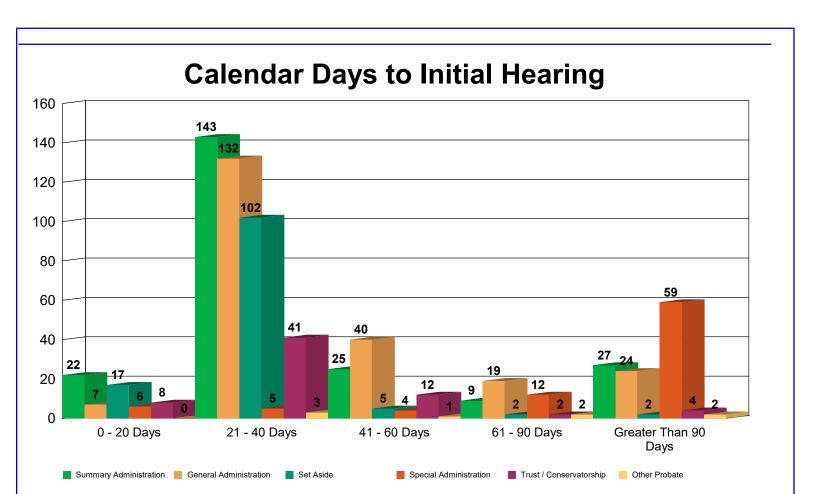

# 2.1 - Timeliness of First Hearing - Last 12 Full Months

Scheduled hearings for the last 12 months, broken out by the number of calendar days from initial petition filing to first hearing. Letters of Administration or Letters Testamentary should be issued within 90 days. Van Duizend, et. al. (2011). *Model Time Standards for State Trial Courts*.

|                        |                                   | <u>0 - 20 Days</u> | 21 - 40 Days | 41 - 60 Days | 61 - 90 Days | Greater Than<br>90 Days | <u>Total</u> |
|------------------------|-----------------------------------|--------------------|--------------|--------------|--------------|-------------------------|--------------|
| Summary Administration | HP14 - PET/LETTERS/ADMIN          | 12                 | 74           | 10           | 6            | 9                       | 111          |
| <b>,</b>               | HP16 - PET/PRO/WILL/LET/TEST      | 10                 | 62           | 11           | 1            | 10                      | 94           |
|                        | HP10 - PET/CONF/SALE/REAL/PROP    | 0                  | 3            | 2            | 1            | 5                       | 11           |
|                        | HP17 - PET/PRO/WILL/LET/W/W/ANNEX | 0                  | 2            | 1            | 0            | 1                       | 4            |
|                        | HP22 - PET/SETASIDE/W/O/ADMIN     | 0                  | 1            | 1            | 0            | 0                       | 2            |
|                        | HP25 - REPORT TO COURT            | 0                  | 0            | 0            | 1            | 1                       | 2            |
|                        | HP18 - PET/SPECIAL ADMIN          | 0                  | 0            | 0            | 0            | 1                       | 1            |
|                        | HP26 - OTHER PROB/TRST/GDSHP HRC  | 0                  | 1            | 0            | 0            | 0                       | 11           |
|                        | Total                             | 22                 | 143          | 25           | 9            | 27                      | 226          |
| Seneral Administration | HP16 - PET/PRO/WILL/LET/TEST      | 2                  | 67           | 23           | 8            | 7                       | 107          |
|                        | HP14 - PET/LETTERS/ADMIN          | 2                  | 58           | 16           | 9            | 10                      | 95           |
|                        | HP17 - PET/PRO/WILL/LET/W/W/ANNEX | 0                  | 5            | 0            | 1            | 1                       | 7            |
|                        | HP10 - PET/CONF/SALE/REAL/PROP    | 0                  | 0            | 1            | 0            | 2                       | 3            |
|                        | HP26 - OTHER PROB/TRST/GDSHP HRC  | 2                  | 1            | 0            | 0            | 0                       | 3            |
|                        | HP18 - PET/SPECIAL ADMIN          | 1                  | 0            | 0            | 1            | 0                       | 2            |
|                        | H644 - ORDER TO SHOW CAUSE        | 0                  | 0            | 0            | 0            | 1                       | 1            |
|                        | HP1 - ANNUAL ACCOUNTING           | 0                  | 0            | 0            | 0            | 1                       | 1            |
|                        | HP22 - PET/SETASIDE/W/O/ADMIN     | 0                  | 1            | 0            | 0            | 0                       | 1            |
|                        | HP25 - REPORT TO COURT            | 0                  | 0            | 0            | 0            | 1                       | 1            |
|                        | HP5 - FIRST&FIN ACCT/PET/DIST     | 0                  | 0            | 0            | 0            | 1                       | 1            |
|                        | Total                             | 7                  | 132          | 40           | 19           | 24                      | 222          |
| Set Aside              | HP22 - PET/SETASIDE/W/O/ADMIN     | 17                 | 102          | 4            | 2            | 2                       | 127          |
|                        | HP2 - ACCOUNTING, OTHER           | 0                  | 0            | 1            | 0            | 0                       | 1            |
|                        | Total                             | 17                 | 102          | 5            | 2            | 2                       | 128          |
| Special Administration | HP22 - PET/SETASIDE/W/O/ADMIN     | 0                  | 0            | 0            | 3            | 28                      | 31           |
|                        | HP18 - PET/SPECIAL ADMIN          | 6                  | 4            | 0            | 1            | 2                       | 13           |
|                        | HP25 - REPORT TO COURT            | 0                  | 0            | 0            | 2            | 8                       | 10           |
|                        | HP14 - PET/LETTERS/ADMIN          | 0                  | 0            | 3            | 3            | 2                       | 8            |
|                        | HP26 - OTHER PROB/TRST/GDSHP HRC  | 0                  | 1            | 0            | 1            | 6                       | 8            |
|                        | H644 - ORDER TO SHOW CAUSE        | 0                  | 0            | 1            | 0            | 5                       | 6            |
|                        | HP2 - ACCOUNTING, OTHER           | 0                  | 0            | 0            | 2            | 3                       | 5            |
|                        | HP10 - PET/CONF/SALE/REAL/PROP    | 0                  | 0            | 0            | 0            | 2                       | 2            |
|                        | HP5 - FIRST&FIN ACCT/PET/DIST     | 0                  | 0            | 0            | 0            | 2                       | 2            |
|                        | HP16 - PET/PRO/WILL/LET/TEST      | 0                  | 0            | 0            | 0            | 1                       | 1            |
|                        | Total                             | 6                  | 5            | 4            | 12           | 59                      | 86           |
| rust / Conservatorship | HP26 - OTHER PROB/TRST/GDSHP HRC  | 8                  | 39           | 10           | 2            | 3                       | 62           |
| r                      | HP13 - PETITION FOR INSTRUCTIONS  | 0                  | 2            | 2            | 0            | 1                       | 5            |
|                        | Total                             | 8                  | 41           | 12           | 2            | 4                       | 67           |
| Other Probate          | HP26 - OTHER PROB/TRST/GDSHP HRC  | 0                  | 2            | 1            | 2            | 0                       | 5            |
|                        | H640 - ORAL ARGUMENTS             | 0                  | 0            | 0            | 0            | 1                       | 1            |
|                        | HP10 - PET/CONF/SALE/REAL/PROP    | 0                  | 0            | 0            | 0            | 1                       | 1            |
|                        | HP12 - PET/FINAL DISTRIBUTION     | 0                  | 1            | 0            | . 0          | 0                       | 11           |
|                        | Total                             | 0                  | 3            | 1            | 2            | 2                       | 8            |
|                        |                                   |                    |              |              |              |                         |              |