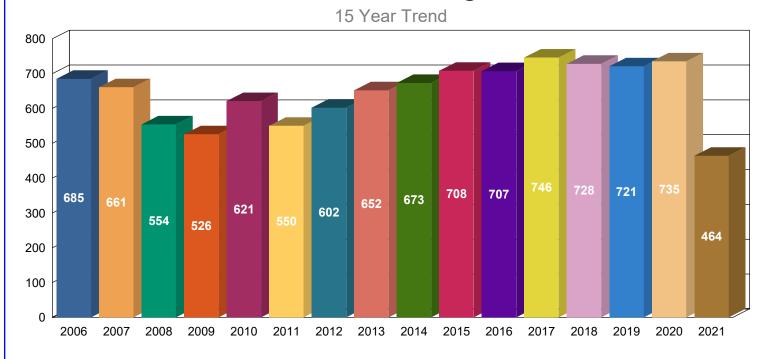

# 1.3 - New Probate Cases

New Probate cases filed in the previous 15 years.

|                                      | <u>2006</u> | <u>2007</u> | <u>2008</u> | <u>2009</u> | <u>2010</u> | <u>2011</u> | <u>2012</u> | <u>2013</u> | <u>2014</u> | <u>2015</u> | <u>2016</u> | <u>2017</u> | <u>2018</u> | <u>2019</u> | <u>2020</u> | <u>2021</u> | <u>Total</u> |
|--------------------------------------|-------------|-------------|-------------|-------------|-------------|-------------|-------------|-------------|-------------|-------------|-------------|-------------|-------------|-------------|-------------|-------------|--------------|
| SE - SET ASIDE                       | 126         | 126         | 151         | 150         | 164         | 143         | 173         | 207         | 214         | 212         | 171         | 164         | 174         | 145         | 133         | 80          | 2,533        |
| FA - GENERAL<br>ADMINISTRATION       | 250         | 231         | 151         | 120         | 143         | 92          | 112         | 126         | 139         | 141         | 124         | 130         | 129         | 174         | 158         | 139         | 2,359        |
| SU - SUMMARY<br>ADMINISTRATION       | 101         | 103         | 90          | 89          | 109         | 107         | 95          | 106         | 117         | 139         | 190         | 200         | 231         | 182         | 204         | 92          | 2,155        |
| SL - SPECIAL<br>ADMINISTRATION       | 108         | 95          | 67          | 72          | 90          | 78          | 82          | 65          | 72          | 66          | 72          | 49          | 68          | 84          | 112         | 76          | 1,256        |
| OP - OTHER PROBATE                   | 46          | 52          | 54          | 40          | 51          | 81          | 100         | 92          | 76          | 91          | 96          | 120         | 79          | 85          | 54          | 48          | 1,165        |
| TN -<br>TRUST/CONSERVATORSHIP        | 0           | 0           | 0           | 0           | 0           | 0           | 0           | 0           | 29          | 59          | 54          | 83          | 47          | 51          | 74          | 29          | 426          |
| TR - PROBATE TRUST- IND<br>TRUSTEE   | 49          | 47          | 39          | 50          | 47          | 41          | 39          | 46          | 24          | 0           | 0           | 0           | 0           | 0           | 0           | 0           | 382          |
| TM - PROBATE TRUST -<br>CORP TRUSTEE | 5           | 7           | 2           | 5           | 17          | 8           | 1           | 10          | 2           | 0           | 0           | 0           | 0           | 0           | 0           | 0           | 57           |
| Total                                | 685         | 661         | 554         | 526         | 621         | 550         | 602         | 652         | 673         | 708         | 707         | 746         | 728         | 721         | 735         | 464         | 10,333       |