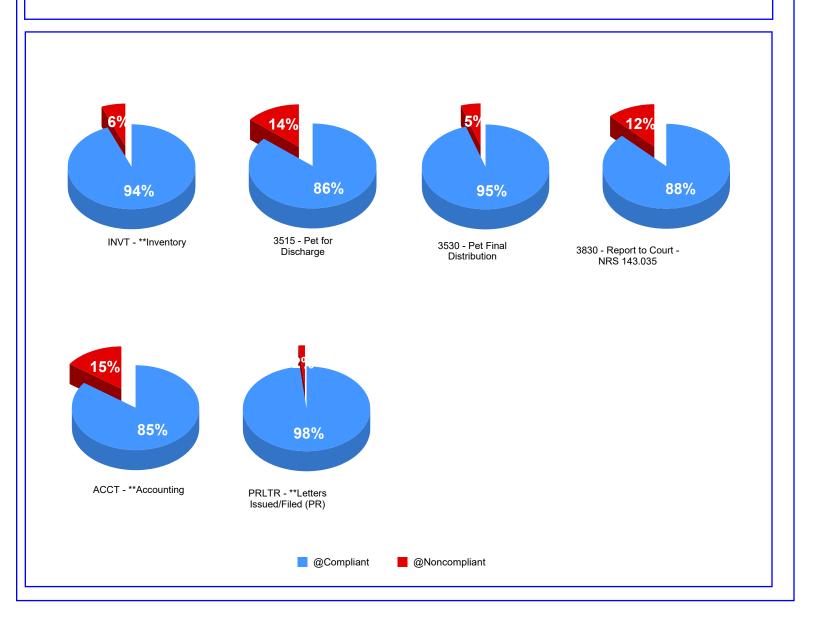

# **Compliance Reports**

# 3.1 - Milestones for all Probate Cases

Milestone tracks have been added to cases initiated 1/1/2009 to present.

Every Summary and General Administration case requires the filing of the following:

This compliance rate applies to 471 cases.