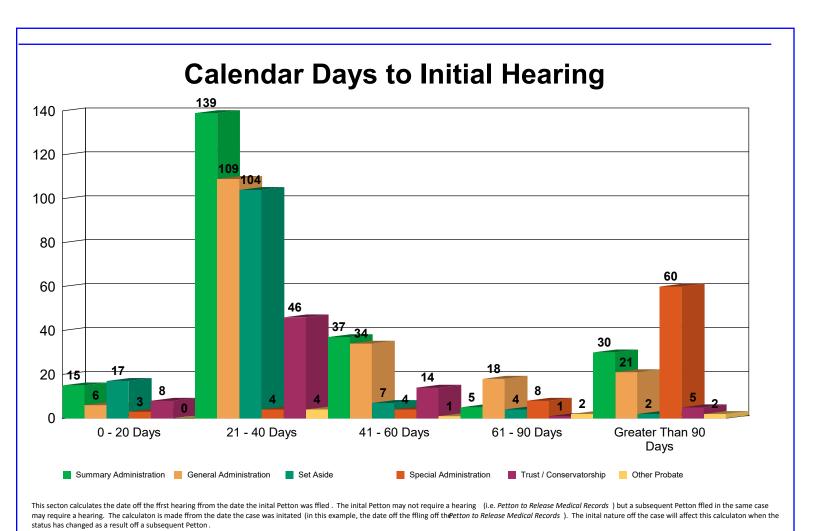

# 2.1 - Timeliness of First Hearing - Last 12 Full Months

Scheduled hearings for the last 12 months, broken out by the number of calendar days from initial petition filing to first hearing. Letters of Administration or Letters Testamentary should be issued within 90 days. Van Duizend, et. al. (2011). *Model Time Standards for State Trial Courts*.

|                         |                                   | <u>0 - 20 Days</u> | 21 - 40 Days | 41 - 60 Days | 61 - 90 Days | Greater Than<br>90 Days | <u>Total</u> |
|-------------------------|-----------------------------------|--------------------|--------------|--------------|--------------|-------------------------|--------------|
| Summary Administration  | 1HP14 - PET/LETTERS/ADMIN         | 9                  | 71           | 21           | 4            | 9                       | 114          |
|                         | HP16 - PET/PRO/WILL/LET/TEST      | 6                  | 58           | 12           | 0            | 14                      | 90           |
|                         | HP10 - PET/CONF/SALE/REAL/PROP    | 0                  | 4            | 2            | 0            | 4                       | 10           |
|                         | HP17 - PET/PRO/WILL/LET/W/W/ANNEX | 0                  | 2            | 1            | 0            | 1                       | 4            |
|                         | HP26 - OTHER PROB/TRST/GDSHP HRC  | 0                  | 3            | 0            | 0            | 1                       | 4            |
|                         | HP22 - PET/SETASIDE/W/O/ADMIN     | 0                  | 1            | 1            | 0            | 1                       | 3            |
|                         | HP25 - REPORT TO COURT            | 0                  | . 0          | 0            | 1            | 0                       | 1            |
|                         | Total                             | 15                 | 139          | 37           | 5            | 30                      | 226          |
| General Administration  | HP16 - PET/PRO/WILL/LET/TEST      | 2                  | 53           | 20           | 8            | 8                       | 91           |
|                         | HP14 - PET/LETTERS/ADMIN          | 0                  | 50           | 13           | 10           | 8                       | 81           |
|                         | HP17 - PET/PRO/WILL/LET/W/W/ANNEX | 0                  | 5            | 0            | 0            | 1                       | 6            |
|                         | HP26 - OTHER PROB/TRST/GDSHP HRC  | 2                  | 1            | 0            | 0            | 0                       | 3            |
|                         | HP10 - PET/CONF/SALE/REAL/PROP    | 0                  | 0            | 1            | 0            | 1                       | 2            |
|                         | HP18 - PET/SPECIAL ADMIN          | 2                  | 0            | 0            | 0            | 0                       | 2            |
|                         | HP1 - ANNUAL ACCOUNTING           | 0                  | 0            | 0            | 0            | 1                       | 1            |
|                         | HP25 - REPORT TO COURT            | 0                  | 0            | 0            | 0            | 1                       | 1            |
|                         | HP5 - FIRST&FIN ACCT/PET/DIST     | 0                  | 0            | 0            | 0            | 1                       | 1            |
|                         | Total                             | 6                  | 109          | 34           | 18           | 21                      | 188          |
| Set Aside               | HP22 - PET/SETASIDE/W/O/ADMIN     | 17                 | 104          | 6            | 4            | 2                       | 133          |
|                         | HP2 - ACCOUNTING, OTHER           | 0                  | . 0          | 1            | 0            | 0                       | 1            |
|                         | Total                             | 17                 | 104          | 7            | 4            | 2                       | 134          |
| Special Administration  | HP22 - PET/SETASIDE/W/O/ADMIN     | 0                  | 0            | 0            | 3            | 29                      | 32           |
|                         | HP18 - PET/SPECIAL ADMIN          | 3                  | 3            | 0            | 1            | 2                       | 9            |
|                         | HP14 - PET/LETTERS/ADMIN          | 0                  | 0            | 3            | 1            | 4                       | 8            |
|                         | HP25 - REPORT TO COURT            | 0                  | 0            | 0            | 1            | 7                       | 8            |
|                         | HP26 - OTHER PROB/TRST/GDSHP HRC  | 0                  | 1            | 0            | 0            | 5                       | 6            |
|                         | H644 - ORDER TO SHOW CAUSE        | 0                  | 0            | 1            | 0            | 4                       | 5            |
|                         | HP2 - ACCOUNTING, OTHER           | 0                  | 0            | 0            | 2            | 3                       | 5            |
|                         | HP16 - PET/PRO/WILL/LET/TEST      | 0                  | 0            | 0            | 0            | 2                       | 2            |
|                         | HP5 - FIRST&FIN ACCT/PET/DIST     | 0                  | 0            | 0            | 0            | 2                       | 2            |
|                         | H820 - STATUS HEARING             | 0                  | 0            | 0            | 0            | 1                       | 1            |
|                         | HP10 - PET/CONF/SALE/REAL/PROP    | 0                  | 0            | 0            | 0            | 1                       | 1            |
|                         | Total                             | 3                  | 4            | 4            | 8            | 60                      | 79           |
| Trust / Conservatorship | HP26 - OTHER PROB/TRST/GDSHP HRC  | 8                  | 42           | 12           | 1            | 4                       | 67           |
|                         | HP13 - PETITION FOR INSTRUCTIONS  | 0                  | 3            | 2            | 0            | 1                       | 6            |
|                         | HP24 - PET/TERM/TRUST             | 0                  | 1            | . 0          | . 0          | 0                       | 1            |
|                         | Total                             | 8                  | 46           | 14           | 1            | 5                       | 74           |
| Other Probate           | HP26 - OTHER PROB/TRST/GDSHP HRC  | 0                  | 2            | 1            | 2            | 0                       | 5            |
|                         | H640 - ORAL ARGUMENTS             | 0                  | 0            | 0            | 0            | 1                       | 1            |
|                         | HP10 - PET/CONF/SALE/REAL/PROP    | 0                  | 0            | 0            | 0            | 1                       | 1            |
|                         | HP12 - PET/FINAL DISTRIBUTION     | 0                  | 1            | 0            | 0            | 0                       | 1            |
|                         | HP22 - PET/SETASIDE/W/O/ADMIN     | 0                  | 1            | 0            | 0            | 0                       | 1            |
|                         | Total                             | 0                  | 4            | 1            | 2            | 2                       | 9            |
| Total                   | -                                 | 49                 | 406          | 97           | 38           | 120                     | 710          |