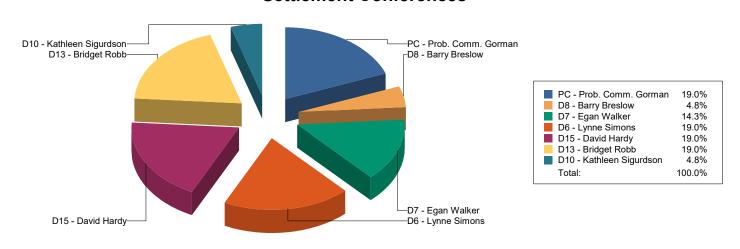

# 2.2.1 - Scheduled Settlement Conferences

Events are grouped based upon resolution type. Pending settlement conferences are labled as 'Outcome Pending.' Multiple events may occur on a single case.

|                    |                     | 5/2020 | 6/2020 | 7/2020 | <u>8/2020</u> | 9/2020 | 10/2020 | 12/2020 | <u>2/2021</u> | 3/2021 | 4/2021 | <u>Total</u> |
|--------------------|---------------------|--------|--------|--------|---------------|--------|---------|---------|---------------|--------|--------|--------------|
| PC - Prob. Comm.   | Heard - Settled     | 0      | 1      | 1      | 1             | 0      | 0       | 0       | 0             | 0      | 0      | 3            |
| Gorman             | Vacated             | 0      | 0      | 1      | 0             | 0      | 0       | 0       | 0             | 0      | 0      | 1            |
|                    | Total               | 0      | 1      | 2      | 1             | 0      | 0       | 0       | 0             | 0      | 0      | 4            |
| D8 - Barry Breslow | Heard - Settled     | 0      | 0      | 0      | 0             | 1      | 0       | 0       | 0             | 0      | 0      | 1            |
| •                  | Total               | 0      | 0      | 0      | 0             | 1      | 0       | 0       | 0             | 0      | 0      | 1            |
| D7 - Egan Walker   | Heard - Settled     | 0      | 0      | 0      | 1             | 0      | 0       | 0       | 0             | 0      | 0      | 1            |
| ŭ                  | Heard - Continued   | 0      | 0      | 0      | 0             | 1      | 0       | 0       | 1             | 0      | 0      | 2            |
|                    | Total               | 0      | 0      | 0      | 1             | 1      | 0       | 0       | 1             | 0      | 0      | 3            |
| D6 - Lynne Simons  | Heard - Not Settled | 0      | 1      | 0      | 0             | 0      | 0       | 0       | 1             | 0      | 0      | 2            |
| •                  | Heard - Continued   | 0      | 0      | 0      | 0             | 0      | 0       | 1       | 0             | 1      | 0      | 2            |
|                    | Total               | 0      | 1      | 0      | 0             | 0      | 0       | 1       | 1             | 1      | 0      | 4            |
| D15 - David Hardy  | Heard - Settled     | 1      | 0      | 0      | 0             | 0      | 1       | 0       | 1             | 1      | 0      | 4            |
| -                  | Total               | 1      | 0      | 0      | 0             | 0      | 1       | 0       | 1             | 1      | 0      | 4            |
| D13 - Bridget Robb | Heard - Settled     | 0      | 0      | 0      | 0             | 0      | 0       | 0       | 0             | 1      | 0      | 1            |
|                    | Heard - Not Settled | 0      | 0      | 0      | 1             | 0      | 0       | 0       | 0             | 0      | 2      | 3            |
|                    | Total               | 0      | 0      | 0      | 1             | 0      | 0       | 0       | 0             | 1      | 2      | 4            |
| D10 - Kathleen     | Heard - Not Settled | 0      | 0      | 0      | 0             | 0      | 0       | 1       | 0             | 0      | 0      | 1            |
| Sigurdson          | Total               | 0      | 0      | 0      | 0             | 0      | 0       | 1       | 0             | 0      | 0      | 1            |
| Total              |                     | 1      | 2      | 2      | 3             | 2      | 1       | 2       | 3             | 3      | 2      | 21           |

# **Settlement Conferences**