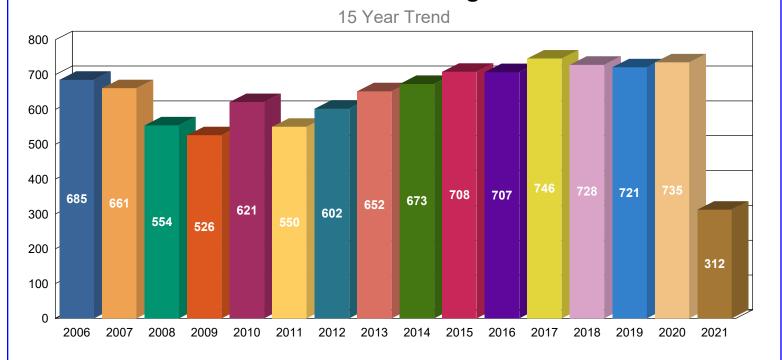

# 1.3 - New Probate Cases

New Probate cases filed in the previous 15 years.

|                                      | <u>2006</u> | <u>2007</u> | <u>2008</u> | <u>2009</u> | <u>2010</u> | <u>2011</u> | <u>2012</u> | <u>2013</u> | <u>2014</u> | <u>2015</u> | <u>2016</u> | <u>2017</u> | <u>2018</u> | <u>2019</u> | <u>2020</u> | <u>2021</u> | <u>Total</u> |
|--------------------------------------|-------------|-------------|-------------|-------------|-------------|-------------|-------------|-------------|-------------|-------------|-------------|-------------|-------------|-------------|-------------|-------------|--------------|
| SE - SET ASIDE                       | 126         | 126         | 151         | 150         | 164         | 143         | 173         | 207         | 214         | 212         | 171         | 164         | 174         | 145         | 133         | 51          | 2,504        |
| FA - GENERAL<br>ADMINISTRATION       | 250         | 231         | 151         | 120         | 143         | 92          | 112         | 126         | 139         | 141         | 124         | 130         | 129         | 171         | 156         | 89          | 2,304        |
| SU - SUMMARY<br>ADMINISTRATION       | 101         | 103         | 90          | 89          | 109         | 107         | 95          | 106         | 117         | 139         | 190         | 200         | 231         | 181         | 201         | 67          | 2,126        |
| SL - SPECIAL<br>ADMINISTRATION       | 108         | 95          | 67          | 72          | 90          | 78          | 82          | 65          | 72          | 66          | 72          | 49          | 68          | 88          | 117         | 58          | 1,247        |
| OP - OTHER PROBATE                   | 46          | 52          | 54          | 40          | 51          | 81          | 100         | 92          | 76          | 91          | 96          | 120         | 79          | 85          | 54          | 30          | 1,147        |
| TN -<br>TRUST/CONSERVATORSHIP        | 0           | 0           | 0           | 0           | 0           | 0           | 0           | 0           | 29          | 59          | 54          | 83          | 47          | 51          | 74          | 17          | 414          |
| TR - PROBATE TRUST- IND<br>TRUSTEE   | 49          | 47          | 39          | 50          | 47          | 41          | 39          | 46          | 24          | 0           | 0           | 0           | 0           | 0           | 0           | 0           | 382          |
| TM - PROBATE TRUST -<br>CORP TRUSTEE | 5           | 7           | 2           | 5           | 17          | 8           | 1           | 10          | 2           | 0           | 0           | 0           | 0           | 0           | 0           | 0           | 57           |
| Total                                | 685         | 661         | 554         | 526         | 621         | 550         | 602         | 652         | 673         | 708         | 707         | 746         | 728         | 721         | 735         | 312         | 10,181       |