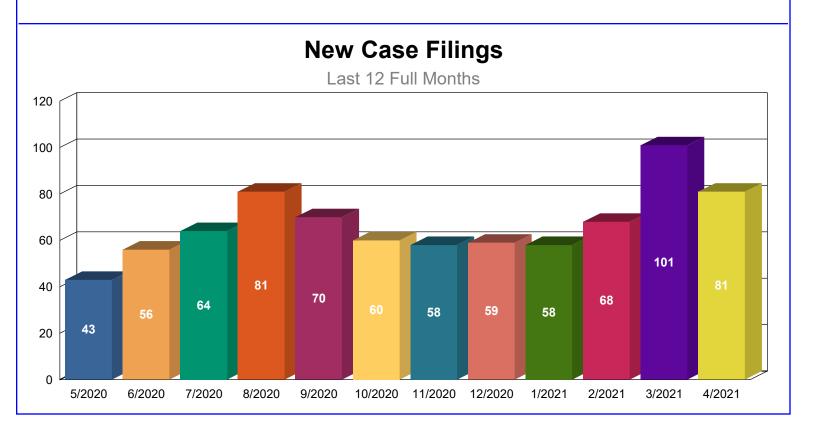

# 1.2 - New Probate Cases

New Probate cases filed in the previous 12 months pursuant to State of Nevada, USJR Data Dictionary Version 3.3 (Effective as of July 1, 2014).

|                             | 5/2020 | 6/2020 | 7/2020 | 8/2020 | 9/2020 | 10/2020 | 11/2020 | 12/2020 | 1/2021 | 2/2021 | 3/2021 | 4/2021 | <u>Total</u> |
|-----------------------------|--------|--------|--------|--------|--------|---------|---------|---------|--------|--------|--------|--------|--------------|
| SU - SUMMARY ADMINISTRATION | 13     | 18     | 20     | 21     | 10     | 17      | 17      | 16      | 15     | 17     | 18     | 16     | 198          |
| FA - GENERAL ADMINISTRATION | 7      | 14     | 15     | 20     | 16     | 10      | 14      | 11      | 15     | 19     | 26     | 29     | 196          |
| SL - SPECIAL ADMINISTRATION | 5      | 7      | 10     | 11     | 12     | 10      | 10      | 14      | 5      | 11     | 25     | 16     | 136          |
| SE - SET ASIDE              | 13     | 7      | 7      | 17     | 13     | 14      | 5       | 9       | 12     | 12     | 14     | 11     | 134          |
| TN - TRUST/CONSERVATORSHIP  | 5      | 6      | 6      | 7      | 10     | 4       | 8       | 6       | 4      | 3      | 7      | 3      | 69           |
| OP - OTHER PROBATE          | 0      | 4      | 6      | 5      | 9      | 5       | 4       | 3       | 7      | 6      | 11     | 6      | 66           |
| Total                       | 43     | 56     | 64     | 81     | 70     | 60      | 58      | 59      | 58     | 68     | 101    | 81     | 799          |

# **New Case Filings**