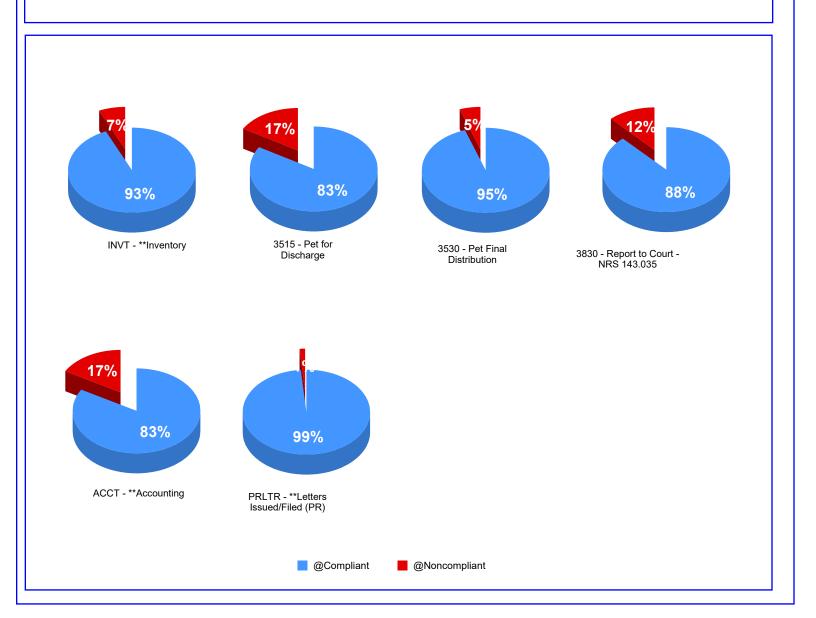

# 3.1 - Milestones for all Probate Cases

Milestone tracks have been added to cases initiated 1/1/2009 to present.

Every Summary and General Administration case requires the filing of the following:

This compliance rate applies to 472 cases.