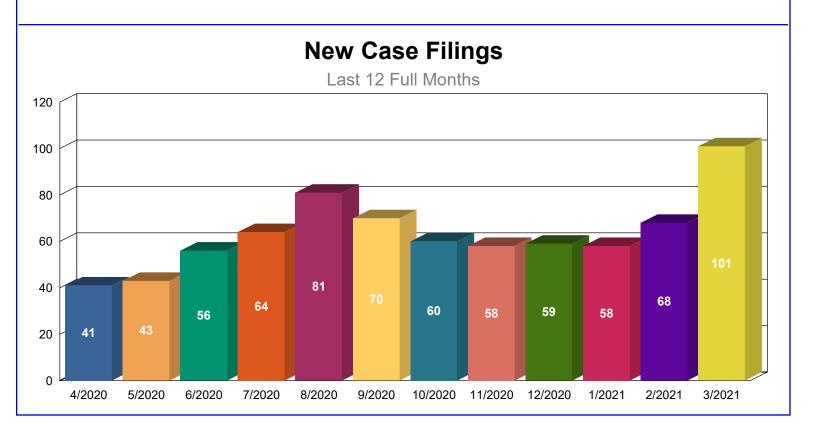

# 1.2 - New Probate Cases

New Probate cases filed in the previous 12 months pursuant to State of Nevada, USJR Data Dictionary Version 3.3 (Effective as of July 1, 2014).

|                             | 4/2020 | 5/2020 | 6/2020 | 7/2020 | 8/2020 | 9/2020 | 10/2020 | 11/2020 | 12/2020 | 1/2021 | 2/2021 | 3/2021 | <u>Total</u> |
|-----------------------------|--------|--------|--------|--------|--------|--------|---------|---------|---------|--------|--------|--------|--------------|
| SU - SUMMARY ADMINISTRATION | 11     | 13     | 17     | 20     | 20     | 10     | 16      | 16      | 15      | 15     | 16     | 18     | 187          |
| FA - GENERAL ADMINISTRATION | 7      | 7      | 14     | 15     | 20     | 16     | 9       | 14      | 11      | 14     | 18     | 26     | 171          |
| SL - SPECIAL ADMINISTRATION | 7      | 5      | 8      | 9      | 11     | 12     | 12      | 11      | 15      | 6      | 13     | 25     | 134          |
| SE - SET ASIDE              | 7      | 13     | 7      | 7      | 17     | 13     | 14      | 5       | 9       | 12     | 12     | 14     | 130          |
| TN - TRUST/CONSERVATORSHIP  | 6      | 5      | 6      | 6      | 7      | 10     | 4       | 8       | 6       | 4      | 3      | 7      | 72           |
| OP - OTHER PROBATE          | 3      | 0      | 4      | 7      | 6      | 9      | 5       | 4       | 3       | 7      | 6      | 11     | 65           |
| Total                       | 41     | 43     | 56     | 64     | 81     | 70     | 60      | 58      | 59      | 58     | 68     | 101    | 759          |

# **New Case Filings**