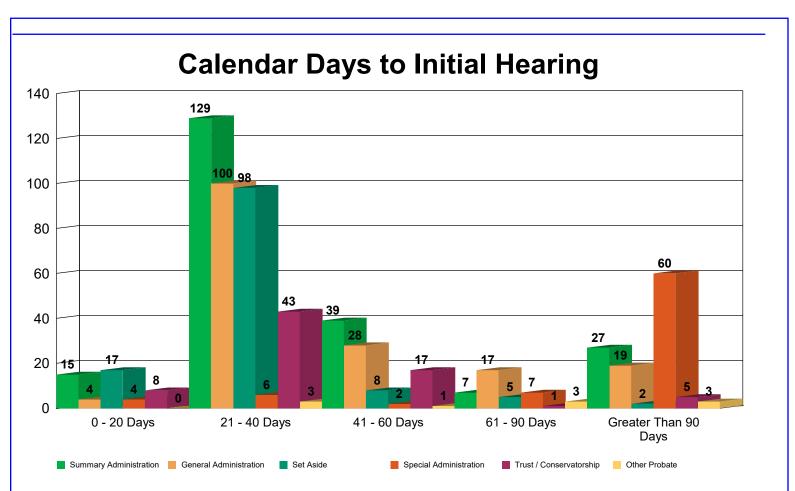

# 2.1 - Timeliness of First Hearing - Last 12 Full Months

Scheduled hearings for the last 12 months, broken out by the number of calendar days from initial petition filing to first hearing. Letters of Administration or Letters Testamentary should be issued within 90 days. Van Duizend, et. al. (2011). *Model Time Standards for State Trial Courts*.

|                         |                                   | <u>0 - 20 Days</u> | 21 - 40 Days | 41 - 60 Days | 61 - 90 Days | Greater Than<br>90 Days | <u>Total</u> |
|-------------------------|-----------------------------------|--------------------|--------------|--------------|--------------|-------------------------|--------------|
| Summary Administration  | hHP14 - PET/LETTERS/ADMIN         | 9                  | 67           | 22           | 3            | 8                       | 109          |
| ,                       | HP16 - PET/PRO/WILL/LET/TEST      | 6                  | 52           | 13           | 3            | 12                      | 86           |
|                         | HP10 - PET/CONF/SALE/REAL/PROP    | 0                  | 4            | 2            | 0            | 4                       | 10           |
|                         | HP17 - PET/PRO/WILL/LET/W/W/ANNEX | 0                  | 2            | 1            | 0            | 1                       | 4            |
|                         | HP26 - OTHER PROB/TRST/GDSHP HRC  | 0                  | 3            | 0            | 0            | 1                       | 4            |
|                         | HP22 - PET/SETASIDE/W/O/ADMIN     | 0                  | 1            | 1            | 0            | 1                       | 3            |
|                         | HP25 - REPORT TO COURT            | 0                  | 0            | 0            | 1            | 0                       | 1            |
|                         | Total                             | 15                 | 129          | 39           | 7            | 27                      | 217          |
| General Administration  | HP16 - PET/PRO/WILL/LET/TEST      | 2                  | 48           | 17           | 9            | 7                       | 83           |
|                         | HP14 - PET/LETTERS/ADMIN          | 0                  | 45           | 10           | 8            | 7                       | 70           |
|                         | HP17 - PET/PRO/WILL/LET/W/W/ANNEX | 0                  | 5            | 0            | 0            | 1                       | 6            |
|                         | HP26 - OTHER PROB/TRST/GDSHP HRC  | 2                  | 2            | 0            | 0            | 0                       | 4            |
|                         | HP10 - PET/CONF/SALE/REAL/PROP    | 0                  | 0            | 1            | 0            | 1                       | 2            |
|                         | HP1 - ANNUAL ACCOUNTING           | 0                  | 0            | 0            | 0            | 1                       | 1            |
|                         | HP25 - REPORT TO COURT            | 0                  | 0            | 0            | 0            | 1                       | 1            |
|                         | HP5 - FIRST&FIN ACCT/PET/DIST     | 0                  | 0            | 0            | 0            | 1                       | 1            |
|                         | Total                             | 4                  | 100          | 28           | 17           | 19                      | 168          |
| Set Aside               | HP22 - PET/SETASIDE/W/O/ADMIN     | 17                 | 98           | 7            | 5            | 2                       | 129          |
|                         | HP2 - ACCOUNTING, OTHER           | 0                  | 0            | 1            | 0            | 0                       | 1            |
|                         | Total                             | 17                 | 98           | 8            | 5            | 2                       | 130          |
| Special Administration  | HP22 - PET/SETASIDE/W/O/ADMIN     | 0                  | 0            | 0            | 3            | 29                      | 32           |
| Opeolal Administration  | HP14 - PET/LETTERS/ADMIN          | 0                  | 1            | 1            | 2            | 5                       | 9            |
|                         | HP18 - PET/SPECIAL ADMIN          | 4                  | 3            | 0            | 0            | 2                       | 9            |
|                         | HP26 - OTHER PROB/TRST/GDSHP HRC  | 0                  | 1            | 0            | 0            | 5                       | 6            |
|                         | HP16 - PET/PRO/WILL/LET/TEST      | 0                  | 1            | 0            | 0            | 4                       | 5            |
|                         | HP2 - ACCOUNTING, OTHER           | 0                  | 0            | 0            | 2            | 3                       | 5            |
|                         | HP25 - REPORT TO COURT            | 0                  | 0            | 0            | 0            | 5                       | 5            |
|                         | H644 - ORDER TO SHOW CAUSE        | 0                  | 0            | 1            | 0            | 3                       | 4            |
|                         | HP10 - PET/CONF/SALE/REAL/PROP    | 0                  | 0            | 0            | 0            | 2                       | 2            |
|                         | H820 - STATUS HEARING             | 0                  | 0            | 0            | 0            | 1                       | 1            |
|                         | HP5 - FIRST&FIN ACCT/PET/DIST     | 0                  | 0            | 0            | 0            | 1                       | 1            |
|                         | Total                             | 4                  | 6            | 2            | 7            | 60                      | 79           |
| Trust / Conservatorship | HP26 - OTHER PROB/TRST/GDSHP HRC  | 8                  | 40           | 16           | 1            | 4                       | 69           |
| i i                     | HP13 - PETITION FOR INSTRUCTIONS  | 0                  | 2            | 1            | 0            | 1                       | 4            |
|                         | HP24 - PET/TERM/TRUST             | 0                  | 1            | 0            | . 0          | 0                       | 1            |
|                         | Total                             | 8                  | 43           | 17           | 1            | 5                       | 74           |
| Other Probate           | HP26 - OTHER PROB/TRST/GDSHP HRC  | 0                  | 2            | 1            | 2            | 0                       | 5            |
|                         | HP25 - REPORT TO COURT            | 0                  | 0            | 0            | 1            | 1                       | 2            |
|                         | H640 - ORAL ARGUMENTS             | 0                  | 0            | 0            | 0            | 1                       | 1            |
|                         | HP10 - PET/CONF/SALE/REAL/PROP    | 0                  | 0            | 0            | 0            | 1                       | 1            |
|                         | HP22 - PET/SETASIDE/W/O/ADMIN     | 0                  | 1            | 0            | 0            | 0                       | 1            |
|                         | Total                             | 0                  | 3            | 1            | 3            | 3                       | 10           |
| Total                   |                                   | 48                 | 379          | 95           | 40           | 116                     | 678          |

This secton calculates the date off the ffrst hearing ffrom the date the inital Petton was ffled. The inital Petton may not require a hearing (i.e. Petton to Release Medical Records) but a subsequent Petton ffled in the same case may require a hearing. The calculation is made ffrom the date the case was initated (in this example, the date off the ffling off the etton to Release Medical Records). The inital nature off the case will affect this calculation when the status has changed as a result off a subsequent Petton.