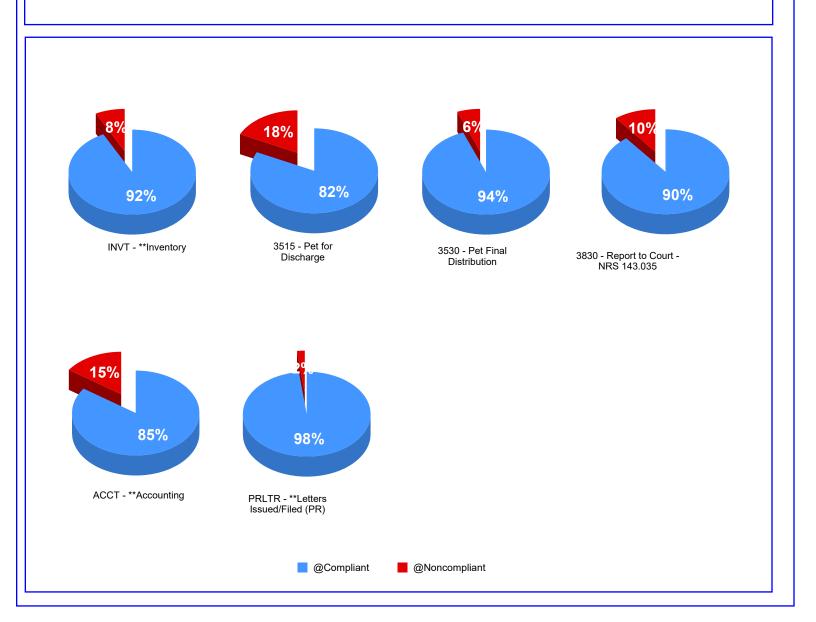

# 3.1 - Milestones for all Probate Cases

Milestone tracks have been added to cases initiated 1/1/2009 to present.

Every Summary and General Administration case requires the filing of the following:

This compliance rate applies to 527 cases.