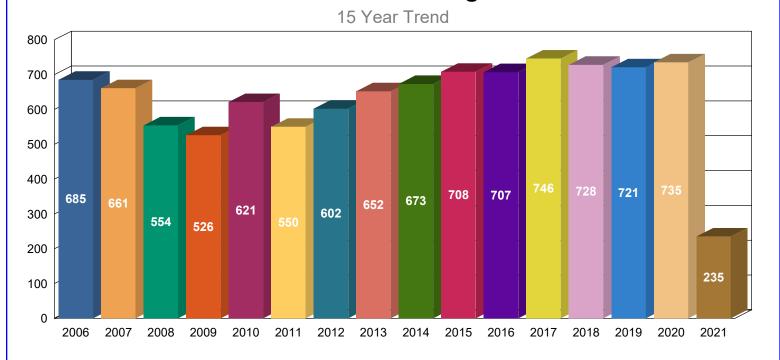

# 1.3 - New Probate Cases

New Probate cases filed in the previous 15 years.

|                                      | <u>2006</u> | <u>2007</u> | <u>2008</u> | <u>2009</u> | <u>2010</u> | <u>2011</u> | <u>2012</u> | <u>2013</u> | <u>2014</u> | <u>2015</u> | <u>2016</u> | <u>2017</u> | <u>2018</u> | <u>2019</u> | <u>2020</u> | <u>2021</u> | <u>Total</u> |
|--------------------------------------|-------------|-------------|-------------|-------------|-------------|-------------|-------------|-------------|-------------|-------------|-------------|-------------|-------------|-------------|-------------|-------------|--------------|
| SE - SET ASIDE                       | 126         | 126         | 151         | 150         | 164         | 143         | 173         | 207         | 214         | 212         | 171         | 164         | 174         | 145         | 133         | 39          | 2,492        |
| FA - GENERAL<br>ADMINISTRATION       | 250         | 231         | 151         | 120         | 143         | 92          | 112         | 126         | 139         | 141         | 124         | 130         | 129         | 170         | 154         | 61          | 2,273        |
| SU - SUMMARY<br>ADMINISTRATION       | 101         | 103         | 90          | 89          | 109         | 107         | 95          | 106         | 117         | 139         | 190         | 200         | 231         | 181         | 196         | 52          | 2,106        |
| SL - SPECIAL<br>ADMINISTRATION       | 108         | 95          | 67          | 72          | 90          | 78          | 82          | 65          | 72          | 66          | 72          | 49          | 68          | 89          | 122         | 44          | 1,239        |
| OP - OTHER PROBATE                   | 46          | 52          | 54          | 40          | 51          | 81          | 100         | 92          | 76          | 91          | 96          | 120         | 79          | 85          | 56          | 25          | 1,144        |
| TN -<br>TRUST/CONSERVATORSHIP        | 0           | 0           | 0           | 0           | 0           | 0           | 0           | 0           | 29          | 59          | 54          | 83          | 47          | 51          | 74          | 14          | 411          |
| TR - PROBATE TRUST- IND<br>TRUSTEE   | 49          | 47          | 39          | 50          | 47          | 41          | 39          | 46          | 24          | 0           | 0           | 0           | 0           | 0           | 0           | 0           | 382          |
| TM - PROBATE TRUST -<br>CORP TRUSTEE | 5           | 7           | 2           | 5           | 17          | 8           | 1           | 10          | 2           | 0           | 0           | 0           | 0           | 0           | 0           | 0           | 57           |
| Total                                | 685         | 661         | 554         | 526         | 621         | 550         | 602         | 652         | 673         | 708         | 707         | 746         | 728         | 721         | 735         | 235         | 10,104       |